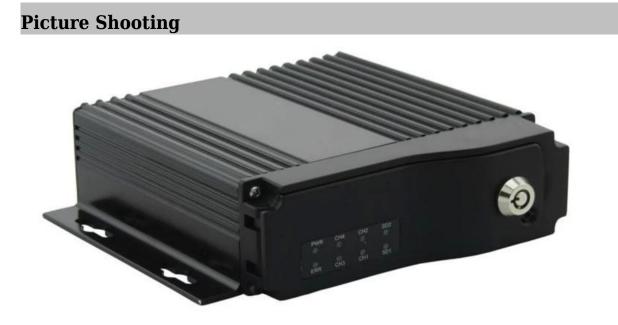

# Free software SD card AHD mobile dvr support GPS 3G WIFI with 4G

RCM-MDR210

### Advantage

- 1.3G GPS WIFI G-sensor Perfect 3G effect for real time monitor;
- 2. Dual SD Card Storage, each max 64GB;
- 3.Pansonic OEM Car DVR;
- 4. Industry Level Design, failure rate 10% less than others;
- 5.1 chip control one channel, high resolution with D1
- 6.6-48V wide voltage, UPS Technical, protect DVR from unstable working environment;
- 7.Brasil World Cup Supplier