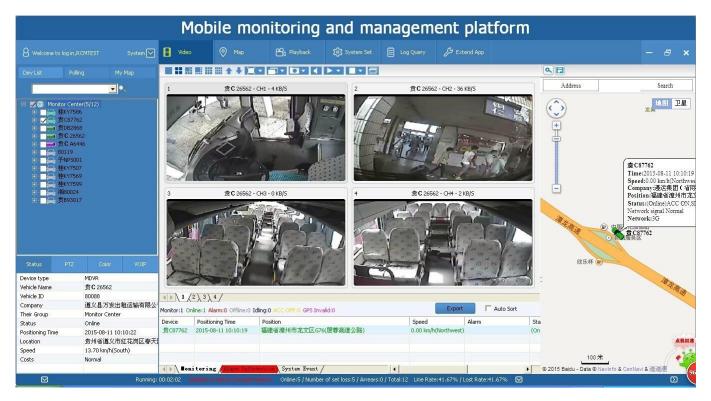

### PC Software interface for gps tracking

#### **Android/IOS APP Monitor**

#### Server software interface

| Vehicle Manage        |             |                    |                   |                     |                  |                             |                     | 销售客户   Manager  | 227 |
|-----------------------|-------------|--------------------|-------------------|---------------------|------------------|-----------------------------|---------------------|-----------------|-----|
|                       | Report      | Device             | User              |                     |                  |                             |                     |                 |     |
| <b>S</b> d            | 💼 Mile      | age Summary        | 8                 |                     |                  |                             |                     |                 |     |
| Report                | Begin Time: | 2016-01-08 00:00:0 | 0 🛄 то: 2016-01-0 | 3 16:27:09 📰        |                  |                             |                     |                 |     |
| Quick Report 🔇        | Device: All | Devices 👻          | Select Device     | Query Export        | To Excel         | Export To Csv Export To Pdf |                     |                 |     |
| lileage Summary       | ∎ileage S   | unn ar y           |                   |                     |                  |                             |                     |                 |     |
| Mileage Daily         | Index       | Vehicle            | Total Mileage(KM) | Begin Time          | Start Mileage(KM | ) Start Position            | End Time            | End Mileage(KM) |     |
| Track Detail          | 1           | 粤EX3114            | 174.88            | 2016-01-08 09:03:32 | 22.95            | 22. 534264, 114. 006444     | 2016-01-08 16:25:41 | 157.83          |     |
| Speed Report (        | 2           | 粤EX3130            | 202.07            | 2016-01-08 07:33:17 | 18.1             | 22.884299,112.892602        | 2016-01-08 16:25:28 | 171.57          |     |
| Daline Summary (      | 3           | 24012              | 277.42            | 2016-01-08 07:09:55 | 23.41            | 23. 369562, 116. 675227     | 2016-01-08 14:57:24 | 300.83          |     |
| (O Alarm Report (     | 4           | 翼A76248            | 97.4              | 2016-01-08 00:00:25 | 299. 97          | 41.572469, 118.786245       | 2016-01-08 09:42:39 | 41.09           |     |
| Larm Report           | 5           | 24023              | 0                 | 2016-01-08 00:00:07 | 16.26            | 37. 758759, 120. 731127     | 2016-01-08 16:19:07 | 16.26           |     |
|                       | 6           | 鲁QW5387            | 416.36            | 2016-01-08 06:09:54 | 96.66            | 35. 461432, 117. 643793     | 2016-01-08 16:20:11 | 92.83           |     |
| Storage Report (      | 7           | 鲁J81712            | 120.98            | 2016-01-08 04:48:40 | 26.51            | 35. 876478, 117. 681941     | 2016-01-08 14:25:07 | 144.92          |     |
| Upgrade Report (      | 8           | 粤HG5250            | 45.81             | 2016-01-08 00:00:03 | 139.13           | 22.654394, 112.498593       | 2016-01-08 16:15:15 | 115.82          |     |
| Fuel Report (         | 9           | 粤HG5153            | 40.61             | 2016-01-08 00:00:27 | 92               | 22. 654197, 112. 497665     | 2016-01-08 16:11:28 | 73.72           |     |
| Park Report (         | 10          | 粤HG5368            | 111.72            | 2016-01-08 00:00:15 | 145.61           | 22.654321,112.498645        | 2016-01-08 16:24:48 | 93.9            |     |
| Geo Fencing Report (  | 11          | 粤HG5010            | 52.02             | 2016-01-08 00:00:10 | 93.24            | 22. 654234, 112. 497795     | 2016-01-08 16:15:55 | 57.92           |     |
| G Flow Report         | 12          | 鲁AA3683            | 655.08            | 2016-01-08 00:00:29 | 354.36           | 35. 950643, 117. 659700     | 2016-01-08 16:24:44 | 1009.74         |     |
|                       | 13          | 24058              | 224. 42           | 2016-01-08 07:00:58 | 44.57            | 37. 949788, 118. 844070     | 2016-01-08 16:17:34 | 60.4            |     |
| Extend Report (       | 14          | 28999              | 2.36              | 2016-01-08 13:13:09 | 17.6             | 28.734420, 121.235847       | 2016-01-08 13:57:27 | 19.81           |     |
| Dispatch Report 🛛 🕻 🚽 | 15          | 01568              | 369.29            | 2016-01-08 00:00:54 | 51.04            | 33. 733305, 115. 868921     | 2016-01-08 16:03:58 | 420.33          |     |