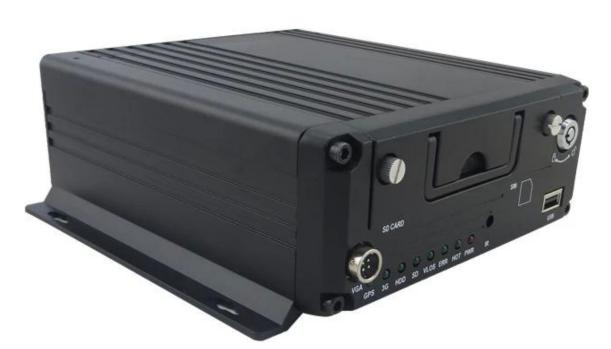

Free server software 4 channels 720p AHD camera mdvr mobile security support ACC delay for record after power off

The outstanding features of this dvr :

Economic version with full function,strong features and hight quality!

| Video Record System   | Video Input    | 4CH 720P AHD input/SD input/<br>mixed input, aviation connector, 1.0Vp-p, 75Ω                                                                                                                                                                                                                                                                                                                  |  |  |  |  |
|-----------------------|----------------|------------------------------------------------------------------------------------------------------------------------------------------------------------------------------------------------------------------------------------------------------------------------------------------------------------------------------------------------------------------------------------------------|--|--|--|--|
|                       | Video Output   | 2CH CVBS+ VGA output for optional,<br>1.0Vp-p, 75Ω,Aviation,Support 1CH Full Screen,<br>4CH Screen view                                                                                                                                                                                                                                                                                        |  |  |  |  |
|                       | Preview        | Support 1 channel and 4 channels preview.,<br>Support Manual/Alarm Trigger full screen preview                                                                                                                                                                                                                                                                                                 |  |  |  |  |
|                       | Resolution     | 720P/D1/HD1/CIF,<br>MAX:4 channels 720P and 4 channels D1                                                                                                                                                                                                                                                                                                                                      |  |  |  |  |
|                       | Image Quality  | 0-7 levels, 0 is the highest level.                                                                                                                                                                                                                                                                                                                                                            |  |  |  |  |
|                       | Video Standard | <ul> <li>PAL: 100f/s , CCIR625 line,50field;</li> <li>NTSC: 120f/s, CCIR525 line,60field;</li> <li>CIF: 256Kbps ~ 1.5Mbps,</li> <li>8 level video quality optional;</li> <li>HD1: 600Kbps ~ 2.5Mbps,</li> <li>8 level video quality optional;</li> <li>D1: 800Kbps ~ 3Mbps,</li> <li>8 level video quality optional;</li> <li>720P: 4Mbps-6Mbps, multi level video quality optional</li> </ul> |  |  |  |  |
|                       | Record Mode    | The default setting is auto recording after power on.<br>Timed recording, alarm trigger recording and<br>manual recording are supported.                                                                                                                                                                                                                                                       |  |  |  |  |
| Audio                 | Audio Input    | 4CH Aviation Plug Input                                                                                                                                                                                                                                                                                                                                                                        |  |  |  |  |
|                       | Audio Output   | 2CH,headphone connect at front panel,<br>BNC Connect on Back panel                                                                                                                                                                                                                                                                                                                             |  |  |  |  |
|                       | Compression    | G.726 compression, 8KB/s speed                                                                                                                                                                                                                                                                                                                                                                 |  |  |  |  |
| Alarm Input           |                | 7CH Alarm Input,1CH AD Input,<br>impulse speed input,Alarm Linkage                                                                                                                                                                                                                                                                                                                             |  |  |  |  |
| Alarm Output          |                | 2CH Alarm Output,Support Light/<br>Sound alarm sensor,Oil/Power cut off                                                                                                                                                                                                                                                                                                                        |  |  |  |  |
| Interface             |                | 3CH RS232, POS/Fuel Sensor/<br>LED Advertisement Connection                                                                                                                                                                                                                                                                                                                                    |  |  |  |  |
|                       |                | 2CH 485 Interface,Connect PTZ Camera                                                                                                                                                                                                                                                                                                                                                           |  |  |  |  |
| Wireless Transmission |                | 2CH CAN interface<br>Support Built in 3G transmission,<br>WCDMA, CDMA2000,GPRS, EDGE[]<br>Built in 4G module optional, TDD-LTE, FDD-LTE                                                                                                                                                                                                                                                        |  |  |  |  |
| GPS Position          |                | Support Built GPS/BD Module                                                                                                                                                                                                                                                                                                                                                                    |  |  |  |  |
|                       | HDD            | Max 2.5" 2TB HDD                                                                                                                                                                                                                                                                                                                                                                               |  |  |  |  |
| Storage               | SD Card        | Max 128GB SD Card Mirror Recording Keep Data Safety                                                                                                                                                                                                                                                                                                                                            |  |  |  |  |
|                       | Update         | Support USB Updating, SD Card Updatin,<br>OTA Remote Updating                                                                                                                                                                                                                                                                                                                                  |  |  |  |  |
|                       | File Format    | H.264                                                                                                                                                                                                                                                                                                                                                                                          |  |  |  |  |
|                       | File System    | Special FAT32 File System                                                                                                                                                                                                                                                                                                                                                                      |  |  |  |  |
|                       | USB            | USB Interface on Front Panel for<br>data back up by U Disk,Hard Disk                                                                                                                                                                                                                                                                                                                           |  |  |  |  |