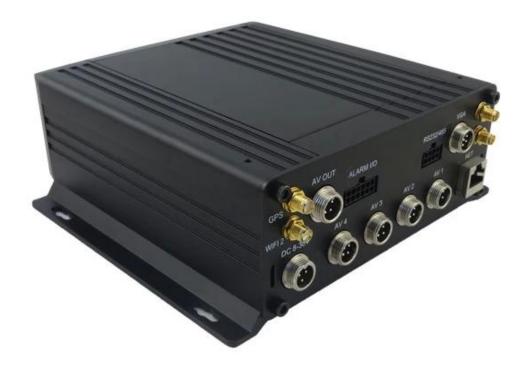

| Video Record System   | Video Input    | 4CH 720P AHD input/SD input/<br>mixed input, aviation connector, 1.0Vp-p, 75Ω                                                                                                                                                                                                                                                                                                                  |  |  |  |  |
|-----------------------|----------------|------------------------------------------------------------------------------------------------------------------------------------------------------------------------------------------------------------------------------------------------------------------------------------------------------------------------------------------------------------------------------------------------|--|--|--|--|
|                       | Video Output   | 2CH CVBS+ VGA output for optional,<br>1.0Vp-p, 75Ω,Aviation,Support 1CH Full Screen,<br>4CH Screen view                                                                                                                                                                                                                                                                                        |  |  |  |  |
|                       | Preview        | Support 1 channel and 4 channels preview.,<br>Support Manual/Alarm Trigger full screen preview                                                                                                                                                                                                                                                                                                 |  |  |  |  |
|                       | Resolution     | 720P/D1/HD1/CIF,<br>MAX:4 channels 720P and 4 channels D1                                                                                                                                                                                                                                                                                                                                      |  |  |  |  |
|                       | Image Quality  | 0-7 levels, 0 is the highest level.                                                                                                                                                                                                                                                                                                                                                            |  |  |  |  |
|                       | Video Standard | <ul> <li>PAL: 100f/s , CCIR625 line,50field;</li> <li>NTSC: 120f/s, CCIR525 line,60field;</li> <li>CIF: 256Kbps ~ 1.5Mbps,</li> <li>8 level video quality optional;</li> <li>HD1: 600Kbps ~ 2.5Mbps,</li> <li>8 level video quality optional;</li> <li>D1: 800Kbps ~ 3Mbps,</li> <li>8 level video quality optional;</li> <li>720P: 4Mbps-6Mbps, multi level video quality optional</li> </ul> |  |  |  |  |
|                       | Record Mode    | The default setting is auto recording after power on.<br>Timed recording, alarm trigger recording and<br>manual recording are supported.                                                                                                                                                                                                                                                       |  |  |  |  |
| Audio                 | Audio Input    | 4CH Aviation Plug Input                                                                                                                                                                                                                                                                                                                                                                        |  |  |  |  |
|                       | Audio Output   | 2CH,headphone connect at front panel,<br>BNC Connect on Back panel                                                                                                                                                                                                                                                                                                                             |  |  |  |  |
|                       | Compression    | G.726 compression, 8KB/s speed                                                                                                                                                                                                                                                                                                                                                                 |  |  |  |  |
| Alarm Input           |                | 7CH Alarm Input,1CH AD Input,<br>impulse speed input,Alarm Linkage                                                                                                                                                                                                                                                                                                                             |  |  |  |  |
| Alarm Output          |                | 2CH Alarm Output,Support Light/<br>Sound alarm sensor,Oil/Power cut off                                                                                                                                                                                                                                                                                                                        |  |  |  |  |
| Interface             |                | 3CH RS232, POS/Fuel Sensor/<br>LED Advertisement Connection                                                                                                                                                                                                                                                                                                                                    |  |  |  |  |
|                       |                | 2CH 485 Interface,Connect PTZ Camera                                                                                                                                                                                                                                                                                                                                                           |  |  |  |  |
| Wireless Transmission |                | 2CH CAN interface<br>Support Built in 3G transmission,<br>WCDMA, CDMA2000,GPRS, EDGE[]<br>Built in 4G module optional, TDD-LTE, FDD-LTE                                                                                                                                                                                                                                                        |  |  |  |  |
| GPS Position          |                | Support Built GPS/BD Module                                                                                                                                                                                                                                                                                                                                                                    |  |  |  |  |
|                       | HDD            | Max 2.5" 2TB HDD                                                                                                                                                                                                                                                                                                                                                                               |  |  |  |  |
| Storage               | SD Card        | Max 128GB SD Card Mirror Recording Keep Data Safety                                                                                                                                                                                                                                                                                                                                            |  |  |  |  |
|                       | Update         | Support USB Updating, SD Card Updatin,<br>OTA Remote Updating                                                                                                                                                                                                                                                                                                                                  |  |  |  |  |
|                       | File Format    | H.264                                                                                                                                                                                                                                                                                                                                                                                          |  |  |  |  |
|                       | File System    | Special FAT32 File System                                                                                                                                                                                                                                                                                                                                                                      |  |  |  |  |
|                       | USB            | USB Interface on Front Panel for<br>data back up by U Disk,Hard Disk                                                                                                                                                                                                                                                                                                                           |  |  |  |  |

#### **Main Features**

1. HIS Solution,H.264 Compression,support 4CH 720P AHD input/ 4CH analog standard definition Cam era input/2CH HD + 2CH SD mixed input;

2. 3CH video output (2CH CVBS video, support front&rear panel output; VGA output for optional.)