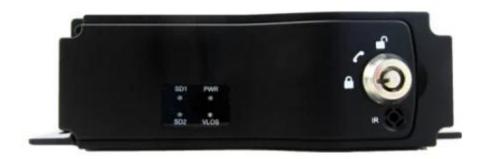

nd clear operation menu.

| RCM-MDR 210 Series |                                               |  |
|--------------------|-----------------------------------------------|--|
| Model NO.          | Function                                      |  |
| RCM-MDR210XXXI     | Basic Recording,G-Sensor, Single SD card slot |  |
| RCM-MDR210XGXX     | GPS, G-Sensor, Single SD card slot            |  |
| RCM-MDR210WGSX     | 3G, GPS, G-Sensor, Dual SD card slot          |  |
| RCM-MDR210FGSX     | 3G, 4G, GPS, G-Sensor, Dual SD card slot      |  |
| RCM-MDR210WGDX     | 3G, WIFI, GPS, G-Sensor, Dual SD card slot    |  |
| RCM-MDR210FGDX     | 3G, 4G, WIFI, GPS, G-Sensor,Dual SD card slot |  |

### **Detail pictures**



4ch 720P 3G 4G Mobile DVR



4ch 720P 3G 4G Mobile DVR

### **LED Indicators**



4ch 720P 3G 4G Mobile DVR

# **Back Panel**



# **RCM-MDR210 Parameter Sheet**

| Item                |                          | Parameter                                                                                                                                                                                                                                                                                          |
|---------------------|--------------------------|----------------------------------------------------------------------------------------------------------------------------------------------------------------------------------------------------------------------------------------------------------------------------------------------------|
| OS                  |