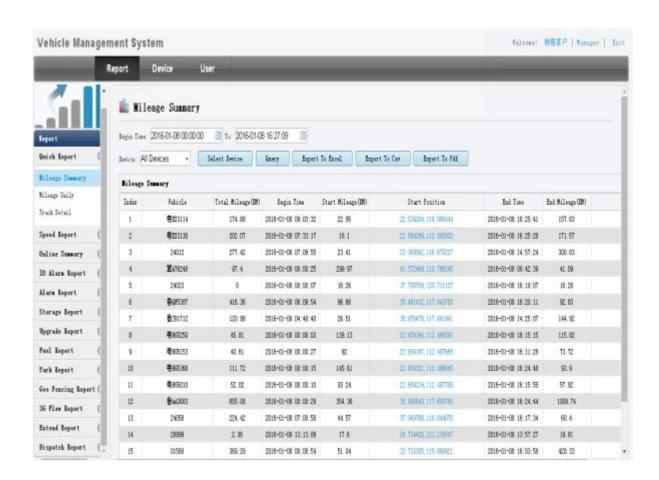

idity          | 20% to 80%                                                                                           |
|                         | Password          | User/Admin 2 Level Different Password                                                                |
| Security                | Size              | 112(W) x36(H) x138(D) mm                                                                             |
| others                  | Net Weight        | 360g                                                                                                 |

# **Richmor surveillance GUI**

The main menu includes: Search, System setup, Rec setup, Network setup, Alarm setup, Peripheral setup, System Tools, System Information, as below:



### **Richmor Mobile DVR Mileage Summary**



# **Player software interface**



Romote Viewing Surveillance 3G 4G Mobile DVR School bus solution









#### Richmor actual case



# **Application**

Widely used in passenger car, bus, taxi, school bus, lorry, dangerous vehicle, personal car and ship etc.



# **Buying Guides**

**Packaging** 

1 unit with all standard accessories such as AV Cables/IO Cable/Power Cable/Key etc

Neutral paper box or Color paper box with Logo Richmor printed, also welcome customized package.



Richmor Brand Package

Standard Package

### **Cooperation Terms**

### **Shipping Info**

#### **Estimated Shipping Time**

- a. 3-5 working days after payment cleared for sample order.
- b. 5-10 working days after payment cleared depends on order quantity for bulk order.

#### Remarks:

- 1.Order will be dis