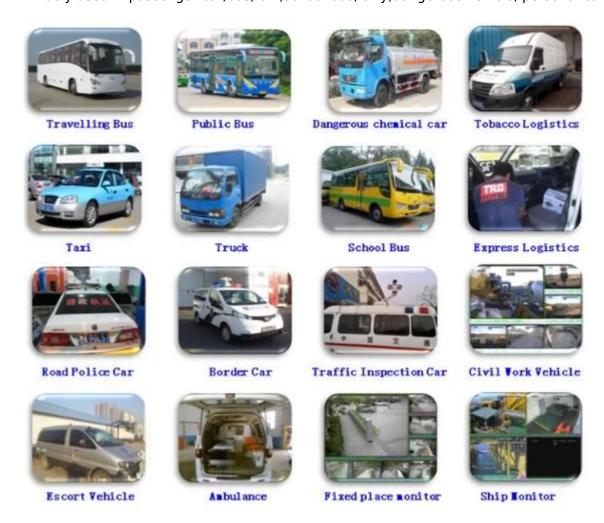

# **Application**

Widely used in passenger car, bus, taxi, school bus, lorry, dangerous vehicle, personal car and ship etc.