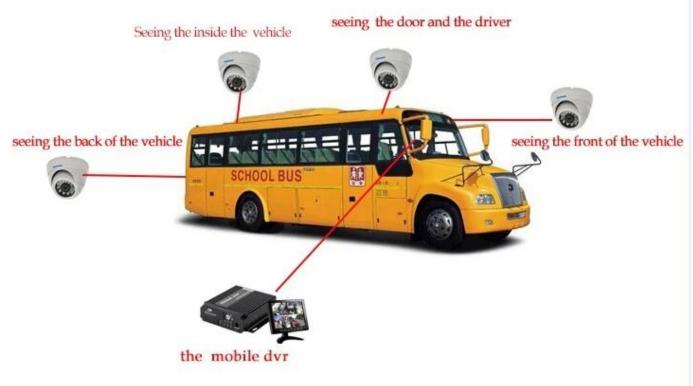

# **Application**

Widely used in passenger car, bus, taxi, school bus, lorry, dangerous vehicle, personal car and ship etc.