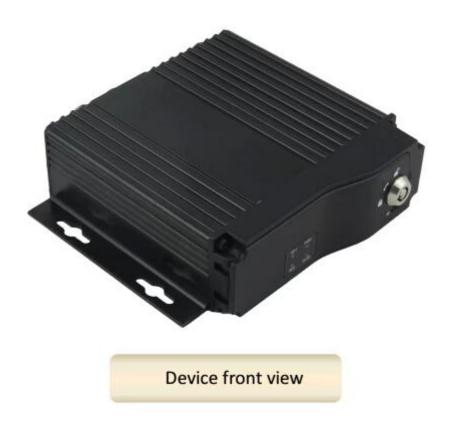

gh Cost Performance with reliable stability, simple and clear operation menu.

| RCM-MDR 210 Series |                                               |  |
|--------------------|-----------------------------------------------|--|
| Model NO.          | Function                                      |  |
| RCM-MDR210XXXI     | Basic Recording,G-Sensor, Single SD card slot |  |
| RCM-MDR210XGXX     | GPS, G-Sensor, Single SD card slot            |  |
| RCM-MDR210WGSX     | 3G, GPS, G-Sensor, Dual SD card slot          |  |
| RCM-MDR210FGSX     | 3G, 4G, GPS, G-Sensor, Dual SD card slot      |  |
| RCM-MDR210WGDX     | 3G, WIFI, GPS, G-Sensor, Dual SD card slot    |  |
| RCM-MDR210FGDX     | 3G, 4G, WIFI, GPS, G-Sensor,Dual SD card slot |  |

### **Detail pictures**



4ch 720P 3G 4G Mobile DVR



4ch 720P 3G 4G Mobile DVR

### **LED Indicators**



4ch 720P 3G 4G Mobile DVR

# **Back Panel**



# **RCM-MDR210 Parameter Sheet**

| Item                |                          | Parameter                                                                                                                                                                                                                                                                                          |
|---------------------|--------------------------|------------------------------------------------------------------------------------------------------------------------------------------------------------------------------------------------------------------------------------------------------------------------------