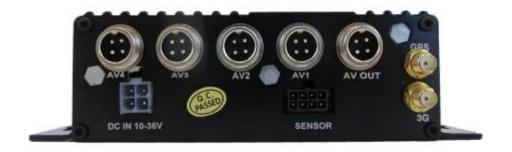

|                                               |  |
|--------------------|-----------------------------------------------|--|
| Model NO.          | Function                                      |  |
| RCM-MDR210XXXI     | Basic Recording,G-Sensor, Single SD card slot |  |
| RCM-MDR210XGXX     | GPS, G-Sensor, Single SD card slot            |  |
| RCM-MDR210WGSX     | 3G, GPS, G-Sensor, Dual SD card slot          |  |
| RCM-MDR210FGSX     | 3G, 4G, GPS, G-Sensor, Dual SD card slot      |  |
| RCM-MDR210WGDX     | 3G, WIFI, GPS, G-Sensor, Dual SD card slot    |  |
| RCM-MDR210FGDX     | 3G, 4G, WIFI, GPS, G-Sensor,Dual SD card slot |  |

### **Detail pictures**



4ch 720P 3G 4G Mobile DVR



4ch 720P 3G 4G Mobile DVR

### **LED Indicators**



4ch 720P 3G 4G Mobile DVR

# **Back Panel**



# **RCM-MDR210 Parameter Sheet**

| Item                |                          | Parameter                                                                                                                                                                                                                                                                                          |
|---------------------|--------------------------|----------------------------------------------------------------------------------------------------------------------------------------------------------------------------------------------------------------------------------------------------------------------------------------------------|
| OS                  |                          | Linux