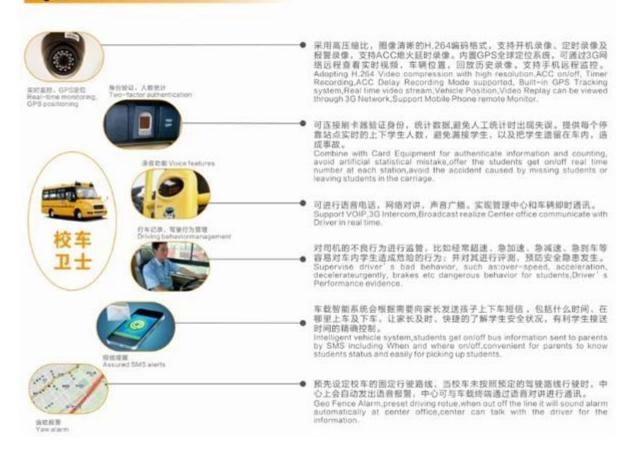

# **Richmor surveillance GUI**

The main menu includes: Search, System setup, Rec setup, Network setup, Alarm setup, Peripheral setup, System Tools, System Information, as below: