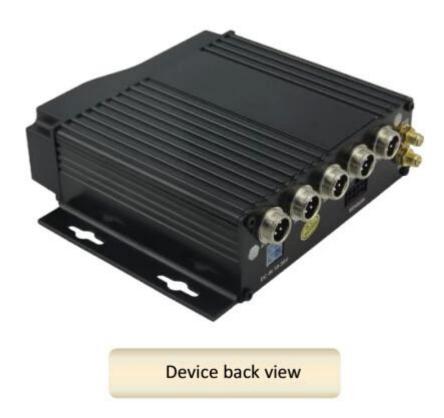

Aviation Connectors.
- 6. High Cost Performance with reliable stability, simple and clear operation menu.

| RCM-MDR 210 Series |                                               |  |
|--------------------|-----------------------------------------------|--|
| Model NO.          | Function                                      |  |
| RCM-MDR210XXXI     | Basic Recording,G-Sensor, Single SD card slot |  |
| RCM-MDR210XGXX     | GPS, G-Sensor, Single SD card slot            |  |
| RCM-MDR210WGSX     | 3G, GPS, G-Sensor, Dual SD card slot          |  |
| RCM-MDR210FGSX     | 3G, 4G, GPS, G-Sensor, Dual SD card slot      |  |
| RCM-MDR210WGDX     | 3G, WIFI, GPS, G-Sensor, Dual SD card slot    |  |
| RCM-MDR210FGDX     | 3G, 4G, WIFI, GPS, G-Sensor,Dual SD card slot |  |

### **Detail pictures**



4ch 720P 3G 4G Mobile DVR



4ch 720P 3G 4G Mobile DVR

### **LED Indicators**



4ch 720P 3G 4G Mobile DVR

# **Back Panel**



# **RCM-MDR210 Parameter Sheet**

| Item                |                          | Parameter                                                                                                                                                                                                                                                                                          |
|---------------------|--------------------------|-------------------------------------------------------------------------------------------------------------------------------------------------------------------------------------------------------------------------------------------------