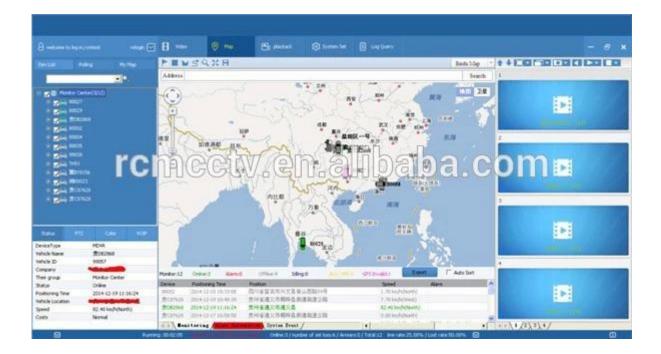

# Player software interface

Romote Viewing Surveillance 3G 4G Mobile DVR Taxi solution