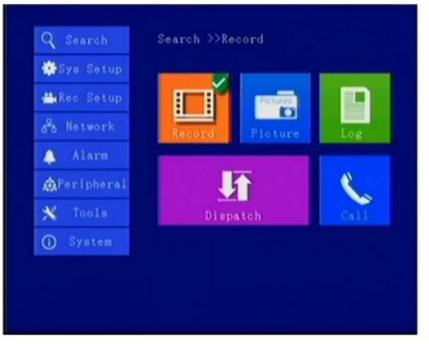

# **Richmor surveillance GUI**

The main menu includes: Search, System setup, Rec setup, Network setup, Alarm setup, Peripheral setup, System Tools, System Information, as below: