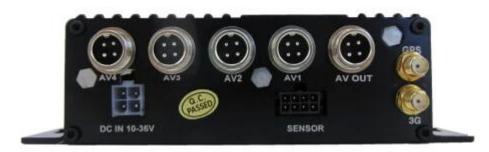

file fragmentati on, solving SD Card file system collapse, data loss and cannot find SD CARD and file garbled, ensure the integrity of the data.

3. 10-36V Adaptive Wide Voltage input, Super low Power Consumption Design;

4. SD card storage ( 2SD cards, Each maximum support 128GB) It can be completely resist ca r Vibration. Dust and others cause data corruption;

- 5. Support GPS/BD/G-Sensor; High Reliability Aviation Connectors.
- 6. High Cost Performance with reliable stability, simple and clear operation menu.

# **Detail pictures**

Romote Viewing Surveillance 3G 4G Mobile DVR



### Romote Viewing Surveillance 3G 4G Mobile DVR



#### **Romote Viewing Surveillance 3G 4G Mobile DVR**

### **LED Indicators**



#### **Romote Viewing Surveillance 3G 4G Mobile DVR**

### **Back Panel**



# **Richmor surveillance GUI**

The main menu includes: Search, System setup, Rec setup, Network setup, Alarm setup, Peripheral setup, System Tools, System Information, as below:



## **RCM-MDR210** Parameter Sheet

| Item                |                                                                           | Parameter                                                                                                                                                                                                                                                                                                        |  |  |  |  |
|---------------------|---------------------------------------------------------------------------|---------------------------------------------------------------