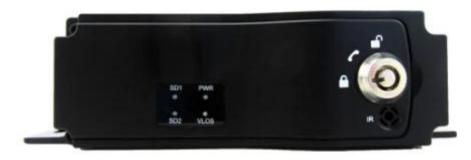

allocate DVR Special File Systerm Technology, solving repeatedly wipe cause file fragmentati on, solving SD Card file system collapse, data loss and cannot find SD CARD and file garbled, ensure the integrity of the data.

3. 10-36V Adaptive Wide Voltage input, Super low Power Consumption Design;

4. SD card storage ( 2SD cards, Each maximum support 128GB) It can be completely resist ca r Vibration. Dust and others cause data corruption;

- 5. Support GPS/BD/G-Sensor; High Reliability Aviation Connectors.
- 6. High Cost Performance with reliable stability, simple and clear operation menu.

# **Detail pictures**

Romote Viewing Surveillance 3G 4G Mobile DVR



### Romote Viewing Surveillance 3G 4G Mobile DVR



#### **Romote Viewing Surveillance 3G 4G Mobile DVR**

### **LED Indicators**



#### **Romote Viewing Surveillance 3G 4G Mobile DVR**

### **Back Panel**



# **Richmor surveillance GUI**

The main menu includes: Search, System setup, Rec setup, Network setup, Alarm setup, Peripheral setup, System Tools, System Information, as below:



## **RCM-MDR210** Parameter Sheet

| Item                |                                                                           | Parameter                                                                                                                                                                                                                                                                                                        |  |  |  |  |
|---------------------|--------------------------------------------------------------