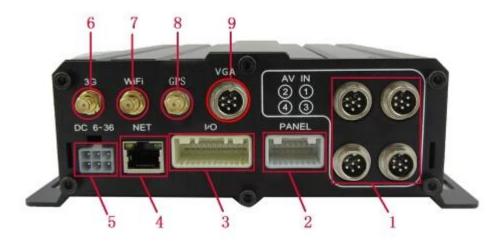

-------------------|-----------------------------|--|--|--|--|
| Model NO.           | Function                    |  |  |  |  |
| RCM-MDR7104XXXI     | Basic Recording,G-Sensor    |  |  |  |  |
| RCM-MDR7104WGXX     | 3G, GPS, G-Sensor           |  |  |  |  |
| RCM-MDR7104FGXX     | 3G, 4G, GPS, G-Sensor       |  |  |  |  |
| RCM-MDR7104WGWX     | 3G, WIFI, GPS, G-Sensor     |  |  |  |  |
| RCM-MDR7104FGWX     | 3G, 4G, WIFI, GPS, G-Sensor |  |  |  |  |

# **Detail pictures**

4ch 4G Hard disk mobile dvr for taxi/school bus/truck/lorry/vehicle



4ch 4G Hard disk mobile dvr for taxi/school bus/truck/lorry/vehicle



4ch 4G Hard disk mobile dvr for taxi/school bus/truck/lorry/vehicle



4ch 4G Hard disk mobile dvr for taxi/school bus/truck/lorry/vehicle

#### **Back Panel IO Indicators**



### **Richmor surveillance GUI**

The main menu includes: Search, System setup, Rec setup, Network setup, Alarm setup, Peripheral setup, System Tools, System Information, as below:



# **RCM-MDR7104** Parameter Sheet

| Item                  |                          | Parameter                                                                                                                                                                                                                                                                                                                  |  |  |  |  |
|-----------------------|--------------------------|-------------------------------------------------------------------------------------------------------------------------------------------------