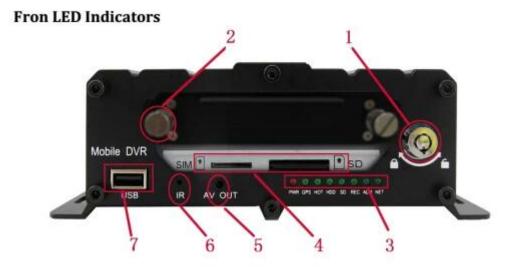

y, simple and clear operation menu.

| RCM-MDR 7104 Series |                             |  |  |  |  |
|---------------------|-----------------------------|--|--|--|--|
| Model NO.           | Function                    |  |  |  |  |
| RCM-MDR7104XXXI     | Basic Recording,G-Sensor    |  |  |  |  |
| RCM-MDR7104WGXX     | 3G, GPS, G-Sensor           |  |  |  |  |
| RCM-MDR7104FGXX     | 3G, 4G, GPS, G-Sensor       |  |  |  |  |
| RCM-MDR7104WGWX     | 3G, WIFI, GPS, G-Sensor     |  |  |  |  |
| RCM-MDR7104FGWX     | 3G, 4G, WIFI, GPS, G-Sensor |  |  |  |  |

# **Detail pictures**

4ch 4G Hard disk mobile dvr for taxi/school bus/truck/lorry/vehicle



4ch 4G Hard disk mobile dvr for taxi/school bus/truck/lorry/vehicle



4ch 4G Hard disk mobile dvr for taxi/school bus/truck/lorry/vehicle



4ch 4G Hard disk mobile dvr for taxi/school bus/truck/lorry/vehicle

#### **Back Panel IO Indicators**



### **Richmor surveillance GUI**

The main menu includes: Search, System setup, Rec setup, Network setup, Alarm setup, Peripheral setup, System Tools, System Information, as below:



# **RCM-MDR7104** Parameter Sheet

| Item                  |                          | Parameter                                                                                                                                                                                                                                                                                                                  |  |  |  |  |
|-----------------------|--------------------------|---------------------------------------