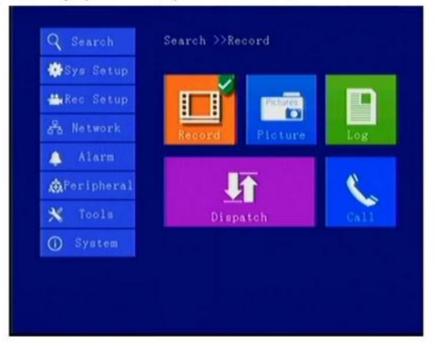

### **Richmor surveillance GUI**

The main menu includes: Search, System setup, Rec setup, Network setup, Alarm setup, Peripheral setup, System Tools, System Information, as below: