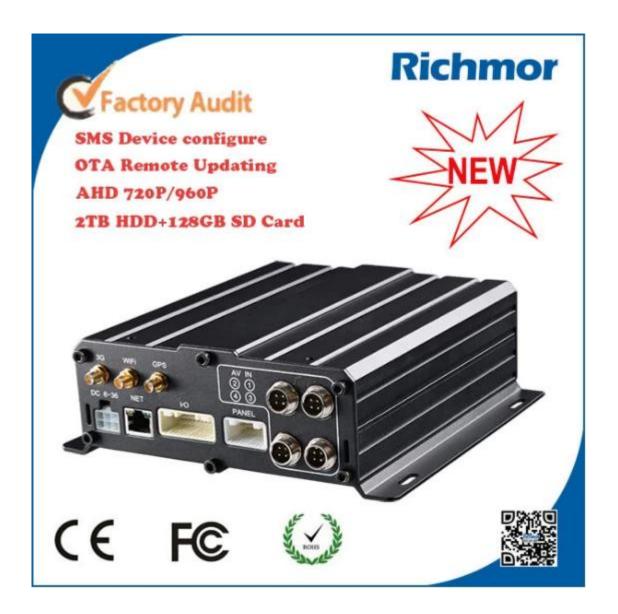

# Factory Hard disk mobile dvr for taxi/school bus/truck/lorry/vehicle

(RCM-MDR 7104 Series)

### **Product features**

Romote Viewing Surveillance 3G 4G GPS WIFI HDD Mobile DVR

1. H.264 Compression Mode, support 4CH real-

time 720P Mega Pixel AHD input and Analog Standard Definition camera input, or 2ch HD input + 2CH SD input.

2. Exclusive pre-

allocate DVR Special File Systerm Technology, solving repeatedly wipe cause file fragmentation, solvi ng SD Card file system collapse, data loss and cannot find SD CARD and file garbled, ensure the integr ity of the data.

3. 8-36V Adaptive Wide Voltage input, Super low Power Consumption Design;

4. HDD+SD Card storage( maximum support 2TB 2.5'' Hard disk and 128GB SD Card. ) It can be comp letely resist car Vibration, Dust and others cause data corruption;

5. Support GPS/BD/G-Sensor; High Reliability Aviation Connectors.

6. High Cost Performance with reliable stability, simple and clear operation menu.

| RCM-MDR 7104 Series |                             |  |  |  |  |
|---------------------|-----------------------------|--|--|--|--|
| Model NO.           | Function                    |  |  |  |  |
| RCM-MDR7104XXXI     | Basic Recording,G-Sensor    |  |  |  |  |
| RCM-MDR7104WGXX     | 3G, GPS, G-Sensor           |  |  |  |  |
| RCM-MDR7104FGXX     | 3G, 4G, GPS, G-Sensor       |  |  |  |  |
| RCM-MDR7104WGWX     | 3G, WIFI, GPS, G-Sensor     |  |  |  |  |
| RCM-MDR7104FGWX     | 3G, 4G, WIFI, GPS, G-Sensor |  |  |  |  |