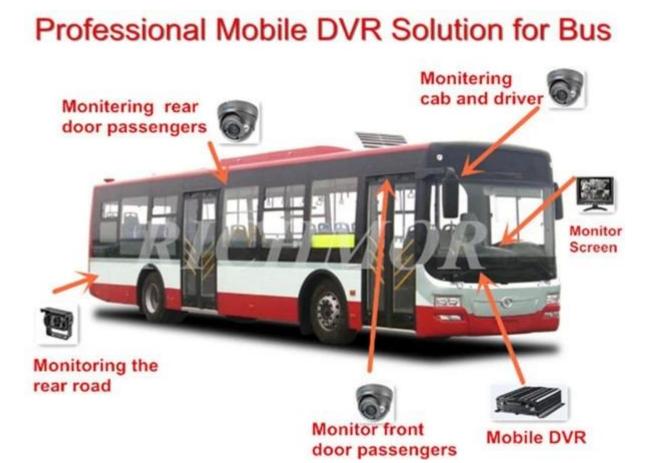

# **Application**

Widely used in passenger car,bus,taxi,school bus,lorry,dangerous vehicle, personal car an d ship etc.

Travelling Bus

Taxi

Road Police Car

Escort Vehicle

Public Bus

boruce car

Anbulance

Dangerous chemical car

School Bus

Traffic Inspection Car

Fixed place monitor

Tobacco Logistics

Express Logistics

Civil Vork Vehicle