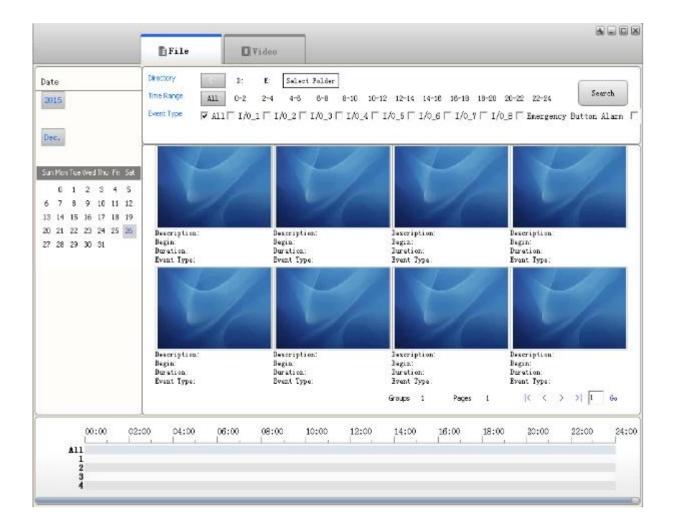

|  |  |  |  |
| Working Environment | Humidity         | 20% - 80%                                                                                                       |  |  |  |  |
|                     | Size             | 200 []D[]* 187[]W[]* 62[]H[] mm                                                                                 |  |  |  |  |
| Others              | Weight           | 1.90 Kg                                                                                                         |  |  |  |  |

# Player software interface (CMSV6 In PC )



# CMSV6 In Mobile Phone.

Have all in the palm of your hand

Real-time monitoring via Mobile Phone --Support iPhone, Android, iPad system



# Surveillance platform Playback



# **Richmor Mobile DVR Mileage Summary**

| Vehicle Manage      | ment Syst   | em                |                    |                     |                             |                       |                     | Tel cone!           | 後日客户   Watager   E |
|---------------------|-------------|-------------------|--------------------|---------------------|-----------------------------|-----------------------|---------------------|---------------------|--------------------|
|                     | Report      | Device            | User               | _                   | -                           | -                     | _                   | _                   | _                  |
|                     |             | age Summary       |                    |