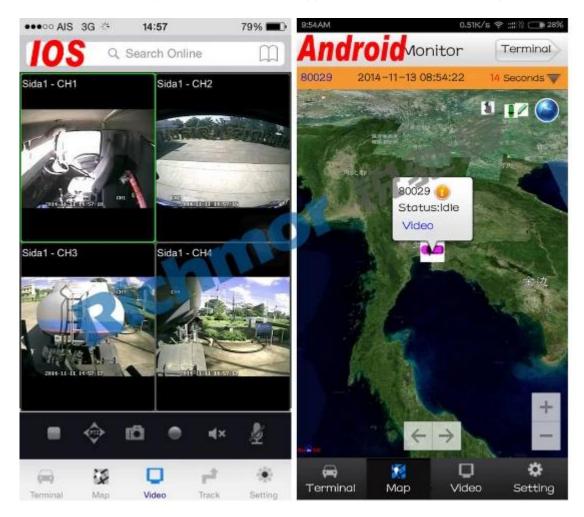

# CMSV6 In Mobile Phone.

Have all in the palm of your hand

Real-time monitoring via Mobile Phone --Support iPhone, Android, iPad system