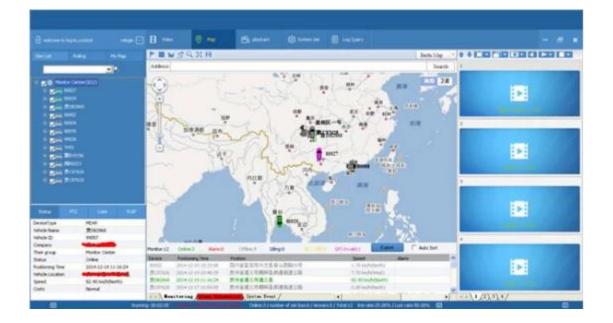

# Surveillance platform Playback

# **Richmor Mobile DVR Mileage Summary**

| Vehicle Manage      | ment Syst   | em                |                    |                     |                             |                       |                     | Tel cone!           | 後日客户   Watager   E |
|---------------------|-------------|-------------------|--------------------|---------------------|-----------------------------|-----------------------|---------------------|---------------------|--------------------|
|                     | Report      | Device            | User               | _                   | -                           | -                     | _                   | _                   | _                  |
|                     |             | age Summary       |                    |                     |                             |                       |                     |                     |                    |
| gart                | Jegia Jine: | 2016-01-08 00:001 | 00 📑 To: 2016-01-0 | B 16:27:09 📃        |                             |                       |                     |                     |                    |
| uick leport (       | Jone: All   | Devices +         | Select Berties     | Query Espect        | To Incel                    | lipert la Car         | lapert To Péf       |                     |                    |
| fileage Sumary      | Bileage S   | uery              |                    |                     |                             |                       |                     |                     |                    |
| ileage Baily        | Index       | Vehicle           | Total Wileage (20) | Begia Tine          | Start Wilsop (2)            | ) St                  | art Position        | End Time            | End Wilcoge (M)    |
| rack Istail         | 1           | 要23114            | 174.88             | 2016-01-08 09:03:32 | 22. 95                      | 22.53                 | 6254, 114, 006444   | 2016-01-08 16:25:41 | 157.83             |
| peel Report (       | 2           | <b>Q</b> 223130   | 202.07             | 2006-01-08 07:33:17 | 18.1                        | 22.68                 | \$299, 112, 892802  | 2016-01-08 16:25:28 | 111.51             |
| aline Sumary (      | 3           | 24012             | 277.42             | 2016-01-08 07 09:55 | 23. 41                      | 22.36                 | 8562, L18, 675227   | 2016-01-08 14:57 24 | 300.63             |
| O Alara Report (    | 4           | XATE248           | 97. <del>4</del>   | 2016-01-08 00:00:25 | 298.9T                      | 41.57                 | 2009,110,700205     | 2016-01-08 09:42:39 | 41.09              |
| lara kepart (       | 5           | 24023             | û                  | 2016-01-08 00:00:07 | 16.25                       | 31.15                 | 8759, 120, 731127   | 2016-01-08 16:19:07 | 16.26              |
|                     | 6           | ₿9/538T           | 416.36             | 2016-01-08 06:09:54 | 96.66                       | 35.46                 | 1432, 117, 643793   | 2016-01-08 16:20:11 | 92.03              |
| torage Boyert (     | T           | <b>\$</b> JB0712  | 120.98             | 2016-01-08 04 48 40 | 26.51                       | 35.87                 | 6478, LLT. 681941   | 2016-01-08 14:25:07 | 144 92             |
| pgrade Bepert (     | B           | <b>\$</b> 468250  | 45.81              | 2006-01-08 00:00:03 | 3 138.13 22.65034,112.40856 |                       | 094,112-60893       | 2016-01-08 16:15:15 | 115.62             |
| uel Report (        | 9           | 粤105153           | 40.61              | 2016-01-08 00:00:27 | 92                          | 22.654197, 112.497865 |                     | 2016-01-00 18:11:28 | 73.72              |
| ark leport (        | 10          | <b>8</b> 85358    | 111.72             | 2016-01-08 00:00:15 | 145.61                      | 22.65                 | 4321, 112, 496845   | 2016-01-08 16:24:48 | <b>93</b> .9       |
| eo Fencing Report ( | ш           | €05010            | 52.02              | 2016-01-08 00:00:10 | 93.24                       | 22.65                 | 4234, 112, 497795   | 2016-01-00 16:15:55 | 57.82              |
| Flur Bepert (       | 12          | 출443683           | 655.08             | 2016-01-08 00:00:29 | 354.38                      | 35.95                 | 0643, 117, 658700   | 2016-01-08 16:24:44 | 1009.74            |
|                     | 13          | 24058             | 224.42             | 2016-01-08 07:00:58 | 44.57                       | 37.94                 | 9788, L18, 814370   | 2016-01-08 16:17:34 | 51.4               |
| rtend Report (      | 14          | 28999             | 2.36               | 2016-01-08 13:13:09 | 17.6                        | 25.73                 | 4420, LE1, 23594T   | 2016-01-08 13:57:27 | 19.81              |
| lispatch Beport 🛛 🗍 | 15          | 01568             | 369.29             | 2016-01-08 00:00:54 | 51.04                       | 30.13                 | 0.005, 1.15, 068821 | 2016-01-08 16 03 58 | 420.30             |