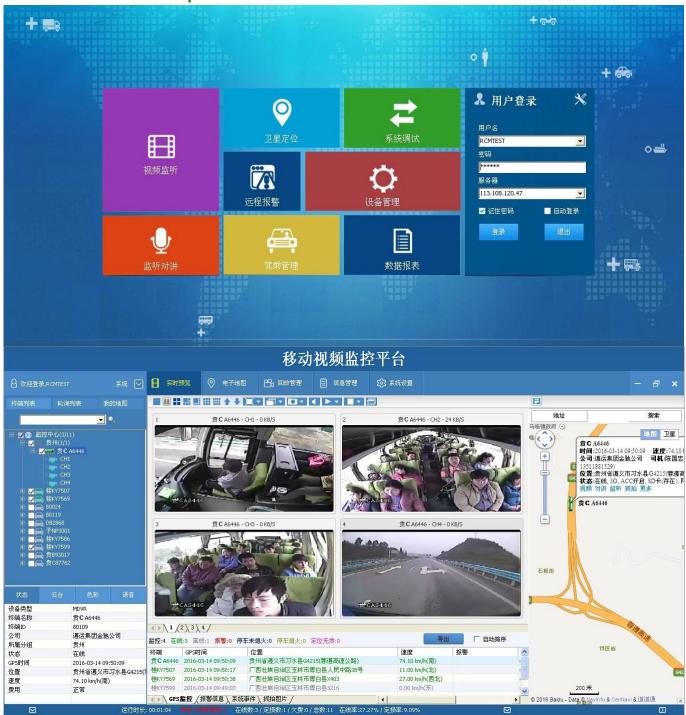

### **Product Show:**

Client User Graph Interface

our mdvr support mobile Client monitoring like PC, mobile phone etc.

**Appliacation** 

### **FUNCTIONS**

- Video& Audio real-time monitoring
- Online Vehicle Status
- Satellite Map
- GPS
- Video Storage
- Tracking Display
- Intercom
- Fuel Sensor
- G-Sensor
- Temperature-Sensor

certificate