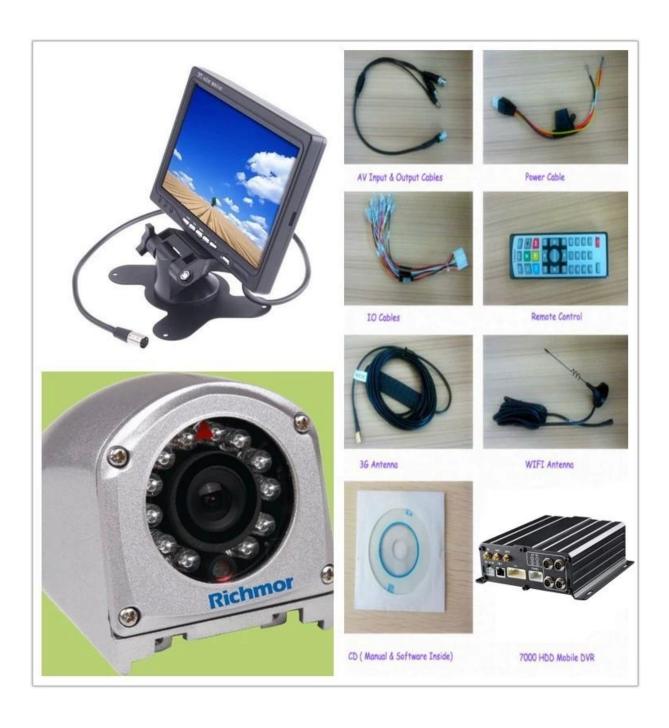

### **Product Show:**

Client User Graph Interface

our mdvr support mobile Client monitoring like PC, mobile phone etc.

**Appliacation** 

### **FUNCTIONS**

- Video& Audio real-time monitoring
- Online Vehicle Status
- Satellite Map
- GPS
- Video Storage
- Tracking Display
- Intercom
- Fuel Sensor
- G-Sensor
- Temperature-Sensor

certificate