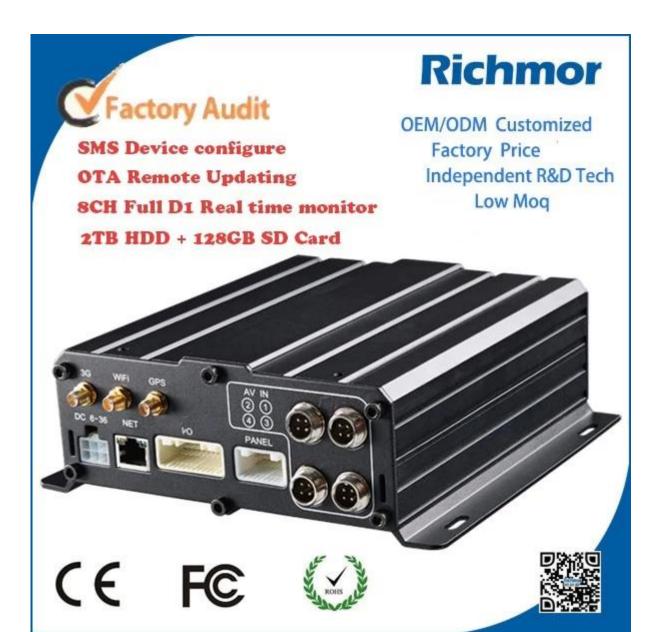

# Factory 720P RJ45 GPS HARD DISK MOBILE DVR

## product specification:

| Item                   |                          | parameter                                                                                                                                                                                                                                                                                                         |
|------------------------|--------------------------|-------------------------------------------------------------------------------------------------------------------------------------------------------------------------------------------------------------------------------------------------------------------------------------------------------------------|
| Operating System       |                          | Linux                                                                                                                                                                                                                                                                                                             |
| Language               |                          | English/chinese/customized                                                                                                                                                                                                                                                                                        |
| Video Compression      |                          | H.264 Compression                                                                                                                                                                                                                                                                                                 |
| OSD                    |                          | overlays information such as date time and vehicle ID                                                                                                                                                                                                                                                             |
| GUI                    | Graphical user interface | setup system parameters with the remote control                                                                                                                                                                                                                                                                   |
| Video Record<br>System | video input              | 4CH 960P/720P AHD input, aviation connector, 1.0Vp-p, 75Ω                                                                                                                                                                                                                                                         |
|                        | video output             | 1 CVBS, 1.0Vp-p, 75 $\Omega$ ,Aviation,Support 1CH Full Screen,4CH Screen view                                                                                                                                                                                                                                    |
|                        | preview                  | Support 1 channel and 4 channels preview., Support Manual/Alarm Trigger full screen preview                                                                                                                                                                                                                       |
|                        | resolution               | 720P/D1/HD1/CIF, MAX:4 channels of 720P and 4 channels of D1                                                                                                                                                                                                                                                      |
|                        | image quality            | 1-4 levels, 1 is the highest level.                                                                                                                                                                                                                                                                               |
|                        | video standard           | PAL: 100f/s , CCIR625 line,50field;<br>NTSC: 120f/s, CCIR525 line,60field;<br>CIF: 256Kbps ~ 1.5Mbps, 8 level video quality optional;<br>HD1: 600Kbps ~ 2.5Mbps, 8 level video quality optional;<br>D1: 800Kbps ~ 3Mbps, 8 level video quality optional;<br>720P: 4Mbps-6Mbps, multi level video quality optional |
|                        | record mode              | The default setting is auto recording after power on. Timed recording, alarm trigger recording and manual recording are supported.                                                                                                                                                                                |
| Audio                  | audio input              | 4CH Aviation Plug Input                                                                                                                                                                                                                                                                                           |
|                        | audio output             | 2CH,headphone connect at front panel, BNC Connect on Back panel                                                                                                                                                                                                                                                   |
|                        | compression              | G.726 compression, 8KB/s speed                                                                                                                                                                                                                                                                                    |
| Alarm Input            |                          | 7CH Alarm Input,1CH AD Input,impulse speed input,Alarm Linkage                                                                                                                                                                                                                                                    |
| Alarm Output           |                          | 2CH Alarm Output,Support Light/Sound alarm sensor,Oil/Power cut off                                                                                                                                                                                                                                               |
| Interface              |                          | 3CH RS232, POS/Fuel Sensor/LED Advertisement Connection                                                                                                                                                                                                                                                           |
|                        |                          | 1CH 485 Interface,Connect PTZ Camera                                                                                                                                                                                                                                                                              |
| Wireless Transmission  |                          | Support Built in 3G transmission,, WCDMA, CDMA2000,GPRS, EDGE; Built in 4G module optional, TDD-LTE, FDD-LTE                                                                                                                                                                                                      |
| GPS Position           |                          | Support Built GPS/BD Module                                                                                                                                                                                                                                                                                       |
| Storage                | HDD                      | Max 2.5" 1TB HDD                                                                                                                                                                                                                                                                                                  |
|                        | SD Card                  | Max 128GB SD Card Mirror Recording Keep Data Safety                                                                                                                                                                                                                                                               |
|                        | update                   | Support USB Updating, SD Card Updating, OTA Remote Updating                                                                                                                                                                                                                                                       |
|                        | file format              | H.264                                                                                                                                                                                                                                                                                                             |
|                        | file system              | Special FAT32 File System                                                                                                                                                                                                                                                                                         |
|                        | USB                      | USB Interface on Front Panel for data back up by U Disk,Hard Disk                                                                                                                                                                                                                                                 |
| Record Replay          | video search             | Search By Record Time/Record Type etc                                                                                                                                                                                                                                                                             |
|                        | playback                 | Max support 4CH Replay /Stop/Fast/Slow at same time                                                                                                                                                                                                                                                               |
|                        |                          | Support forward and backward play at the speed of: x 2,x4,x8,x16.                                                                                                                                                                                                                                                 |
| Security               |                          | User/Admin 2 Level Different Password                                                                                                                                                                                                                                                                             |