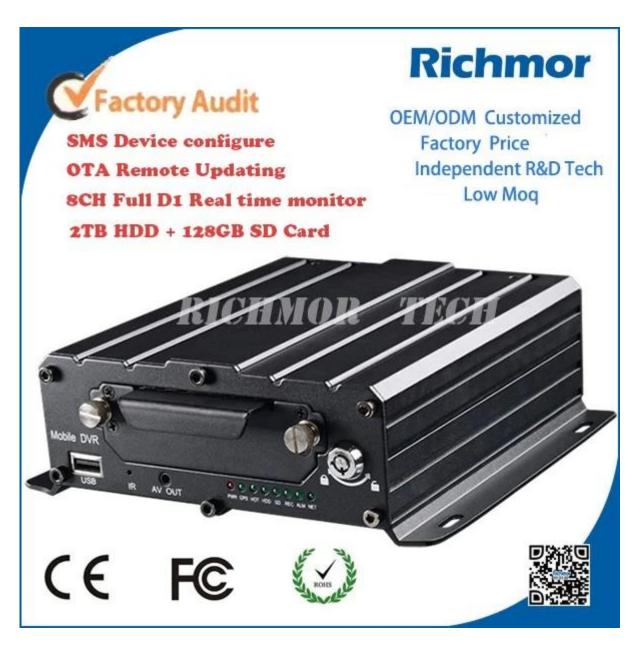

# Factory 720P RJ45 GPS HARD DISK MOBILE DVR

## product specification:

| Item                   |                          | parameter                                                                                                                                                                                                                                                                                                         |
|------------------------|--------------------------|-------------------------------------------------------------------------------------------------------------------------------------------------------------------------------------------------------------------------------------------------------------------------------------------------------------------|
| Operating System       |                          | Linux                                                                                                                                                                                                                                                                                                             |
| Language               |                          | English/chinese/customized                                                                                                                                                                                                                                                                                        |
| Video Compression      |                          | H.264 Compression                                                                                                                                                                                                                                                                                                 |
| OSD                    |                          | overlays information such as date time and vehicle ID                                                                                                                                                                                                                                                             |
| GUI                    | Graphical user interface | setup system parameters with the remote control                                                                                                                                                                                                                                                                   |
| Video Record<br>System | video input              | 4CH 960P/720P AHD input, aviation connector, 1.0Vp-p, 75Ω                                                                                                                                                                                                                                                         |
|                        | video output             | 1 CVBS, 1.0Vp-p, 75 $\Omega$ ,Aviation,Support 1CH Full Screen,4CH Screen view                                                                                                                                                                                                                                    |
|                        | preview                  | Support 1 channel and 4 channels preview., Support Manual/Alarm Trigger full screen preview                                                                                                                                                                                                                       |
|                        | resolution               | 720P/D1/HD1/CIF, MAX:4 channels of 720P and 4 channels of D1                                                                                                                                                                                                                                                      |
|                        | image quality            | 1-4 levels, 1 is the highest level.                                                                                                                                                                                                                                                                               |
|                        | video standard           | PAL: 100f/s , CCIR625 line,50field;<br>NTSC: 120f/s, CCIR525 line,60field;<br>CIF: 256Kbps ~ 1.5Mbps, 8 level video quality optional;<br>HD1: 600Kbps ~ 2.5Mbps, 8 level video quality optional;<br>D1: 800Kbps ~ 3Mbps, 8 level video quality optional;<br>720P: 4Mbps-6Mbps, multi level video quality optional |
|                        | record mode              | The default setting is auto recording after power on. Timed recording, alarm trigger recording and manual recording are supported.                                                                                                                                                                                |
| Audio                  | audio input              | 4CH Aviation Plug Input                                                                                                                                                                                                                                                                                           |
|                        | audio output             | 2CH,headphone connect at front panel, BNC Connect on Back panel                                                                                                                                                                                                                                                   |
|                        | compression              | G.726 compression, 8KB/s speed                                                                                                                                                                                                                                                                                    |
| Alarm Input            |                          | 7CH Alarm Input,1CH AD Input,impulse speed input,Alarm Linkage                                                                                                                                                                                                                                                    |
| Alarm Output           |                          | 2CH Alarm Output,Support Light/Sound alarm sensor,Oil/Power cut off                                                                                                                                                                                                                                               |
| Interface              |                          | 3CH RS232, POS/Fuel Sensor/LED Advertisement Connection                                                                                                                                                                                                                                                           |
|                        |                          | 1CH 485 Interface,Connect PTZ Camera                                                                                                                                                                                                                                                                              |
| Wireless Transmission  |                          | Support Built in 3G transmission,, WCDMA, CDMA2000,GPRS, EDGE; Built in 4G module optional, TDD-LTE, FDD-LTE                                                                                                                                                                                                      |
| GPS Position           |                          | Support Built GPS/BD Module                                                                                                                                                                                                                                                                                       |
| Storage                | HDD                      | Max 2.5" 1TB HDD                                                                                                                                                                                                                                                                                                  |
|                        | SD Card                  | Max 128GB SD Card Mirror Recording Keep Data Safety                                                                                                                                                                                                                                                               |
|                        | update                   | Support USB Updating, SD Card Updating, OTA Remote Updating                                                                                                                                                                                                                                                       |
|                        | file format              | H.264                                                                                                                                                                                                                                                                                                             |
|                        | file system              | Special FAT32 File System                                                                                                                                                                                                                                                                                         |
|                        | USB                      | USB Interface on Front Panel for data back up by U Disk,Hard Disk                                                                                                                                                                                                                                                 |
| Record Replay          | video search             | Search By Record Time/Record Type etc                                                                                                                                                                                                                                                                             |
|                        | playback                 | Max support 4CH Replay /Stop/Fast/Slow at same time                                                                                                                                                                                                                                                               |
|                        |                          | Support forward and backward play at the speed of: x 2,x4,x8,x16.                                                                                                                                                                                                                                                 |
| Security               |                          | User/Admin 2 Level Different Password                                                                                                                                                                                                                                                                             |