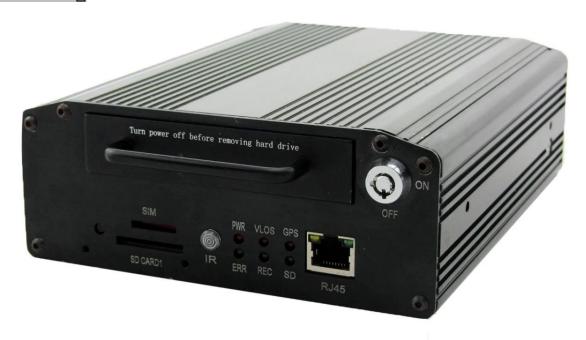

#### **Pictures**

## **Specification:**

| Items                | Device parameters     | Performance index                                   |
|----------------------|-----------------------|-----------------------------------------------------|
| Name                 | Product Name          | 4 Channel Mobile DVR(HDD & SD Storage)              |
| System               | Operation System      | Linux                                               |
|                      | Operation Interface   | Graphical Interfaces, Chinese/English optional      |
|                      | File System           | Proprietary Format                                  |
|                      | System Privileges     | User Password                                       |
| Video                | Video Input           | 4ch SDI Independent Input: 1.0Vp-p∏75Ω.Both B&W and |
|                      |                       | Color Cameras                                       |
|                      | Video Output          | 1 Channel PAL/NTSC Output, 1.0Vp-p∏75Ω∏ Composite   |
|                      |                       | Video Signal                                        |
|                      | Video Display         | 1 Or 4 Screen Display                               |
|                      | Video Standard        | PAL:25frames/Sec;NTSC:30frames/Sec                  |
|                      | System Resources      | PAL:100 Frames; NTSC:120 Frames                     |
| Audio                | Audio Input           | Two Channels Independent Input 500Ω                 |
|                      | Audio Output          | 1 Channel(4 Channels Can Be Convert Freely)         |
|                      | Basic Output Level    | 1.0—2.2V                                            |
|                      | Distortion Plus Noise | ≤-30dB                                              |
|                      | Recording Mode        | Sound And Image Synchronization                     |
|                      | Audio Compression     | ADPCM                                               |
| Alarm                | Alarm in              | 4 Channels Independent Input. High Voltage Trigger  |
|                      | Alarm out             | 2 Channels Independent output                       |
|                      | Move Detect           | available                                           |
| Network<br>Interface | 3G                    | Can Expand One WCDMA or CDMA2000 Module Inside      |
| GPS<br>Interface     | GPS                   | Can Expand GPS Module inside                        |
| Extend<br>Interface  | Intercom              | Can Expand Intercom Module Inside                   |