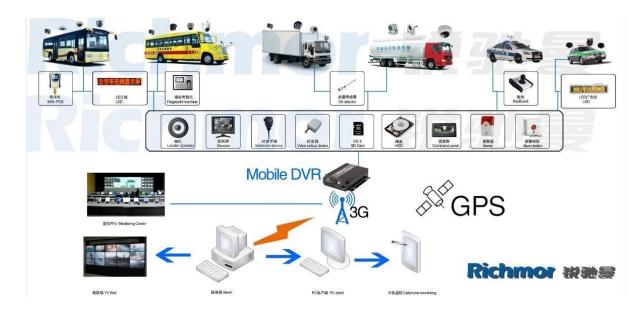

|
| Extend<br>Interface  | Intercom              | Can Expand Intercom Module Inside                   |

| Others    | Power Consumption               | DC8-36V 5% ≤10W                     |
|-----------|---------------------------------|-------------------------------------|
|           | Working Temperature             | -20°C ~ +85°C ≤80%                  |
|           | Clock                           | Built-In Clock, Calendar            |
| Packaging | Product Size                    | 220(L)*193(W)*53(H)mm[with Holder[] |
|           | Product Size Product Net Weight | 1.2KG(without HDD)                  |

#### Our CMS software application



For Windows PC real-time Surveillance

For IOS & Android OS Mobile Phone Surveillance





### Our Mobile DVR project for vehicles





## **Certification:**





#### **Related Products:**



SD Mobile DVR with 3G GPS

SD Mobile DVR with WIFI 3G GPS G-Sensor

### **Cooperation Terms:**

Payment terms: T/T, Western Union, MoneyGram, Paypal

**Delivery time:** Within 5 working days after confirm the payment.

Warranty: 12 months

**Shipping way:** DHL, UPS, FedEx, EMS, TNT etc.

**Packing ways:** 



Richmor Brand Package

Standard Package

#### **After-sales Service:**

- 1. After you receive our products, we will assist you to realize how to use it.
- 2. Offer you the software if you use our mobile DVR.
- 3. Twelve months warranty
- 4. During our warranty, if you have any problem, we can help you to solve it.
- 5. During our warranty, you can return to us to repair it.

Remark: All qualified returns/replacement must b