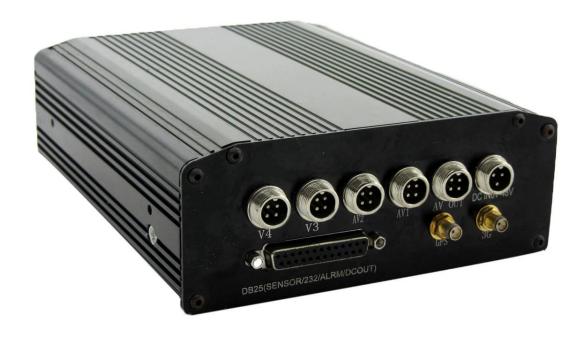

#### **Pictures**

## **Specification:**

| Items                | Device parameters     | Performance index                                   |
|----------------------|-----------------------|-----------------------------------------------------|
| Name                 | Product Name          | 4 Channel Mobile DVR(HDD & SD Storage)              |
| System               | Operation System      | Linux                                               |
|                      | Operation Interface   | Graphical Interfaces, Chinese/English optional      |
|                      | File System           | Proprietary Format                                  |
|                      | System Privileges     | User Password                                       |
| Video                | Video Input           | 4ch SDI Independent Input: 1.0Vp-p∏75Ω.Both B&W and |
|                      |                       | Color Cameras                                       |
|                      | Video Output          | 1 Channel PAL/NTSC Output, 1.0Vp-p∏75Ω∏ Composite   |
|                      |                       | Video Signal                                        |
|                      | Video Display         | 1 Or 4 Screen Display                               |
|                      | Video Standard        | PAL:25frames/Sec;NTSC:30frames/Sec                  |
|                      | System Resources      | PAL:100 Frames; NTSC:120 Frames                     |
| Audio                | Audio Input           | Two Channels Independent Input 500Ω                 |
|                      | Audio Output          | 1 Channel(4 Channels Can Be Convert Freely)         |
|                      | Basic Output Level    | 1.0—2.2V                                            |
|                      | Distortion Plus Noise | ≤-30dB                                              |
|                      | Recording Mode        | Sound And Image Synchronization                     |
|                      | Audio Compression     | ADPCM                                               |
| Alarm                | Alarm in              | 4 Channels Independent Input. High Voltage Trigger  |
|                      | Alarm out             | 2 Channels Independent output                       |
|                      | Move Detect           | available                                           |
| Network<br>Interface | 3G                    | Can Expand One WCDMA or CDMA2000 Module Inside      |
| GPS<br>Interface     | GPS                   | Can Expand GPS Module inside                        |
| Extend<br>Interface  | Intercom              | Can Expand Intercom Module Inside                   |