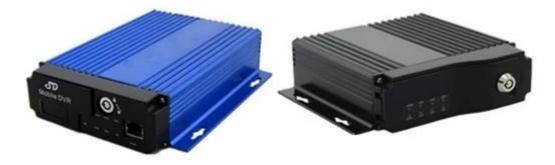

Can Expand Intercom Module Inside                   |

| Others    | Power Consumption               | DC8-36V 5% ≤10W                     |
|-----------|---------------------------------|-------------------------------------|
|           | Working Temperature             | -20°C ~ +85°C ≤80%                  |
|           | Clock                           | Built-In Clock, Calendar            |
| Packaging | Product Size                    | 220(L)*193(W)*53(H)mm[with Holder[] |
|           | Product Size Product Net Weight | 1.2KG(without HDD)                  |

#### Our CMS software application



For Windows PC real-time Surveillance

For IOS & Android OS Mobile Phone Surveillance





### Our Mobile DVR project for vehicles





## **Certification:**





#### **Related Products:**



SD Mobile DVR with 3G GPS

SD Mobile DVR with WIFI 3G GPS G-Sensor

### **Cooperation Terms:**

Payment terms: T/T, Western Union, MoneyGram, Paypal

**Delivery time:** Within 5 working days after confirm the payment.

Warranty: 12 months

**Shipping way:** DHL, UPS, FedEx, EMS, TNT etc.

**Packing ways:** 



Richmor Brand Package

Standard Package

#### **After-sales Service:**

- 1. After you receive our products, we will assist you to realize how to use it.
- 2. Offer you the software if you use our mobile DVR.
- 3. Twelve months warranty
- 4. During our warranty, if you have any problem, we can help you to solve it.
- 5. During our warranty, you can return to us to repair it.

Remark: All qualified returns/replacement must be guided by us, or won't accept your return without informi