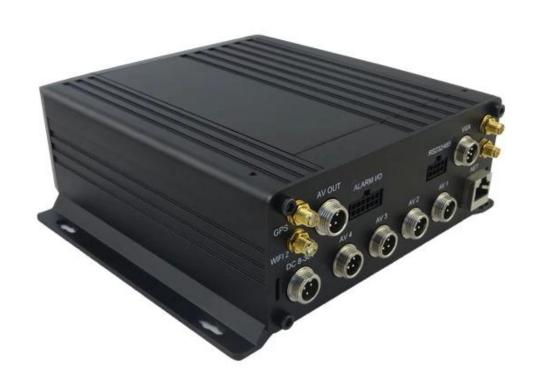

| Video Record System   | Video Input    | 4CH 720P AHD input/SD input/mixed input, aviation connector, 1.0Vp-p, $75\Omega$                                                                                                                                                                                                                  |
|-----------------------|----------------|---------------------------------------------------------------------------------------------------------------------------------------------------------------------------------------------------------------------------------------------------------------------------------------------------|
|                       | Video Output   | 2CH CVBS+ VGA output for optional,<br>1.0Vp-p, 75Ω,Aviation,Support 1CH Full Screen,<br>4CH Screen view                                                                                                                                                                                           |
|                       | Preview        | Support 1 channel and 4 channels preview.,<br>Support Manual/Alarm Trigger full screen preview                                                                                                                                                                                                    |
|                       | Resolution     | 720P/D1/HD1/CIF,<br>MAX:4 channels 720P and 4 channels D1                                                                                                                                                                                                                                         |
|                       | Image Quality  | 0-7 levels, 0 is the highest level.                                                                                                                                                                                                                                                               |
|                       | Video Standard | PAL: 100f/s, CCIR625 line,50field; NTSC: 120f/s, CCIR525 line,60field; CIF: 256Kbps ~ 1.5Mbps, 8 level video quality optional; HD1: 600Kbps ~ 2.5Mbps, 8 level video quality optional; D1: 800Kbps ~ 3Mbps, 8 level video quality optional; 720P: 4Mbps-6Mbps, multi level video quality optional |
|                       | Record Mode    | The default setting is auto recording after power on. Timed recording, alarm trigger recording and manual recording are supported.                                                                                                                                                                |
| Audio                 | Audio Input    | 4CH Aviation Plug Input                                                                                                                                                                                                                                                                           |
|                       | Audio Output   | 2CH,headphone connect at front panel,<br>BNC Connect on Back panel                                                                                                                                                                                                                                |
|                       | Compression    | G.726 compression, 8KB/s speed                                                                                                                                                                                                                                                                    |
| Alarm Input           |                | 7CH Alarm Input,1CH AD Input,<br>impulse speed input,Alarm Linkage                                                                                                                                                                                                                                |
| Alarm Output          |                | 2CH Alarm Output,Support Light/<br>Sound alarm sensor,Oil/Power cut off                                                                                                                                                                                                                           |
| Interface             |                | 3CH RS232, POS/Fuel Sensor/<br>LED Advertisement Connection                                                                                                                                                                                                                                       |
|                       |                | 2CH 485 Interface, Connect PTZ Camera 2CH CAN interface                                                                                                                                                                                                                                           |
| Wireless Transmission |                | Support Built in 3G transmission, WCDMA, CDMA2000,GPRS, EDGE Built in 4G module optional, TDD-LTE, FDD-LTE                                                                                                                                                                                        |
| GPS Position          |                | Support Built GPS/BD Module                                                                                                                                                                                                                                                                       |
|                       | HDD            | Max 2.5" 2TB HDD                                                                                                                                                                                                                                                                                  |
| Storage               | SD Card        | Max 128GB SD Card Mirror Recording Keep Data Safety                                                                                                                                                                                                                                               |
|                       | Update         | Support USB Updating, SD Card Updatin,<br>OTA Remote Updating                                                                                                                                                                                                                                     |
|                       | File Format    | H.264                                                                                                                                                                                                                                                                                             |
|                       | File System    | Special FAT32 File System                                                                                                                                                                                                                                                                         |
|                       | USB            | USB Interface on Front Panel for<br>data back up by U Disk,Hard Disk                                                                                                                                                                                                                              |

| Record Replay       | Video Search     | Search By Record Time/Record Type etc                                                                |
|---------------------|------------------|------------------------------------------------------------------------------------------------------|
|                     | Playback         | Max support 4CH Replay /Stop/Fast/Slow at same time                                                  |
|                     |                  | Support forward and backward play at the speed of: x 2,x4,x8,x16.                                    |
| Security            |                  | User/Admin 2 Level Different Password                                                                |
| Optional Functions  | Voice Call       | Support voice call each other                                                                        |
|                     | Serial Expand    | Support LED Advertisement Panel Oil Sensor POS Bus Station Broadcaster Car OBD, ect. external device |
| Voltage & Power     | Power Management | Wide Voltage.Support Timed/Delay off                                                                 |
|                     | Input Voltage    | DC:+6V - +36V                                                                                        |
|                     | Power            | Working □5W                                                                                          |
|                     | Temperature      | -20°C - +70°C                                                                                        |
| Working Environment | Humidity         | 20% - 80%                                                                                            |
|                     | Size             | 200 []D[]* 187[]W[]* 62[]H[] mm                                                                      |
| Others              | Weight           | 1.90 Kg                                                                                              |