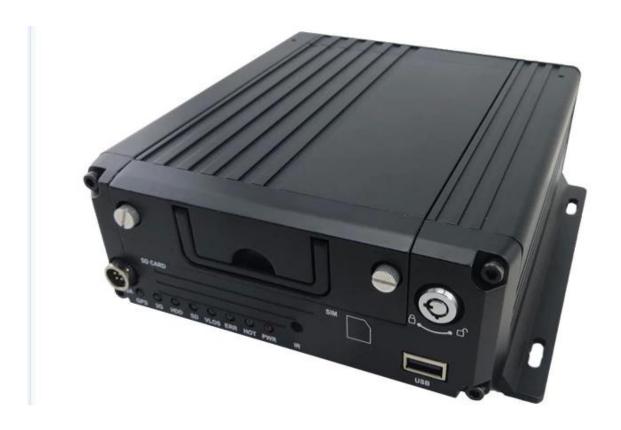

Economic HDD mobile dvr 4ch sd card mdvr with basic record and gps 3g

The outstanding features of this dvr:

Economic version with full function, strong features and hight quality!

| Item              |                          | Parameter                                             |
|-------------------|--------------------------|-------------------------------------------------------|
| OS                |                          | Linux                                                 |
| Language          |                          | English/Chinese/Customized                            |
| Video Compression |                          | H.264 Compression                                     |
| OSD               |                          | Overlays information such as date time and vehicle ID |
| GUI               | Graphical User Interface | Setup system parameters with the remote control.      |

| Video Record System   | Video Input    | 4CH 720P AHD input/SD input/mixed input, aviation connector, 1.0Vp-p, $75\Omega$                                                                                                                                                                                                                  |
|-----------------------|----------------|---------------------------------------------------------------------------------------------------------------------------------------------------------------------------------------------------------------------------------------------------------------------------------------------------|
|                       | Video Output   | 2CH CVBS+ VGA output for optional,<br>1.0Vp-p, 75Ω,Aviation,Support 1CH Full Screen,<br>4CH Screen view                                                                                                                                                                                           |
|                       | Preview        | Support 1 channel and 4 channels preview.,<br>Support Manual/Alarm Trigger full screen preview                                                                                                                                                                                                    |
|                       | Resolution     | 720P/D1/HD1/CIF,<br>MAX:4 channels 720P and 4 channels D1                                                                                                                                                                                                                                         |
|                       | Image Quality  | 0-7 levels, 0 is the highest level.                                                                                                                                                                                                                                                               |
|                       | Video Standard | PAL: 100f/s, CCIR625 line,50field; NTSC: 120f/s, CCIR525 line,60field; CIF: 256Kbps ~ 1.5Mbps, 8 level video quality optional; HD1: 600Kbps ~ 2.5Mbps, 8 level video quality optional; D1: 800Kbps ~ 3Mbps, 8 level video quality optional; 720P: 4Mbps-6Mbps, multi level video quality optional |
|                       | Record Mode    | The default setting is auto recording after power on. Timed recording, alarm trigger recording and manual recording are supported.                                                                                                                                                                |
| Audio                 | Audio Input    | 4CH Aviation Plug Input                                                                                                                                                                                                                                                                           |
|                       | Audio Output   | 2CH,headphone connect at front panel,<br>BNC Connect on Back panel                                                                                                                                                                                                                                |
|                       | Compression    | G.726 compression, 8KB/s speed                                                                                                                                                                                                                                                                    |
| Alarm Input           |                | 7CH Alarm Input,1CH AD Input,<br>impulse speed input,Alarm Linkage                                                                                                                                                                                                                                |
| Alarm Output          |                | 2CH Alarm Output,Support Light/<br>Sound alarm sensor,Oil/Power cut off                                                                                                                                                                                                                           |
| Interface             |                | 3CH RS232, POS/Fuel Sensor/<br>LED Advertisement Connection                                                                                                                                                                                                                                       |
|                       |                | 2CH 485 Interface, Connect PTZ Camera 2CH CAN interface                                                                                                                                                                                                                                           |
| Wireless Transmission |                | Support Built in 3G transmission, WCDMA, CDMA2000,GPRS, EDGE Built in 4G module optional, TDD-LTE, FDD-LTE                                                                                                                                                                                        |
| GPS Position          |                | Support Built GPS/BD Module                                                                                                                                                                                                                                                                       |
|                       | HDD            | Max 2.5" 2TB HDD                                                                                                                                                                                                                                                                                  |
| Storage               | SD Card        | Max 128GB SD Card Mirror Recording Keep Data Safety                                                                                                                                                                                                                                               |
|                       | Update         | Support USB Updating, SD Card Updatin,<br>OTA Remote Updating                                                                                                                                                                                                                                     |
|                       | File Format    | H.264                                                                                                                                                                                                                                                                                             |
|                       | File System    | Special FAT32 File System                                                                                                                                                                                                                                                                         |
|                       | USB            | USB Interface on Front Panel for<br>data back up by U Disk,Hard Disk                                                                                                                                                                                                                              |