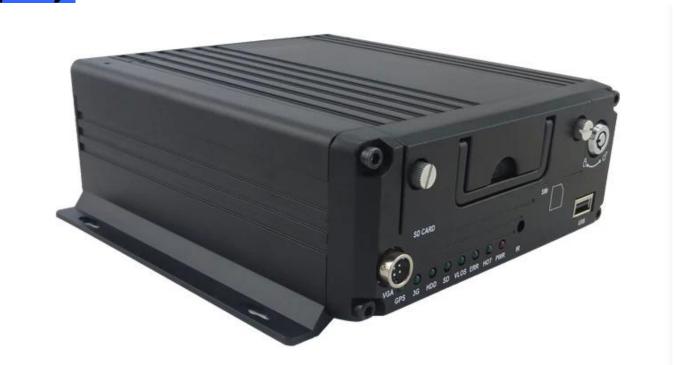

Economic HDD mobile dvr 4ch sd card mdvr with basic record and gps 3g

The outstanding features of this dvr:

Economic version with full function, strong features and hight quality!

| Item              |                          | Parameter                                             |
|-------------------|--------------------------|-------------------------------------------------------|
| OS                |                          | Linux                                                 |
| Language          |                          | English/Chinese/Customized                            |
| Video Compression |                          | H.264 Compression                                     |
| OSD               |                          | Overlays information such as date time and vehicle ID |
| GUI               | Graphical User Interface | Setup system parameters with the remote control.      |

| Video Record System   | Video Input    | 4CH 720P AHD input/SD input/mixed input, aviation connector, 1.0Vp-p, $75\Omega$                                                                                                                                                                                                                  |
|-----------------------|----------------|---------------------------------------------------------------------------------------------------------------------------------------------------------------------------------------------------------------------------------------------------------------------------------------------------|
|                       | Video Output   | 2CH CVBS+ VGA output for optional,<br>1.0Vp-p, 75Ω,Aviation,Support 1CH Full Screen,<br>4CH Screen view                                                                                                                                                                                           |
|                       | Preview        | Support 1 channel and 4 channels preview.,<br>Support Manual/Alarm Trigger full screen preview                                                                                                                                                                                                    |
|                       | Resolution     | 720P/D1/HD1/CIF,<br>MAX:4 channels 720P and 4 channels D1                                                                                                                                                                                                                                         |
|                       | Image Quality  | 0-7 levels, 0 is the highest level.                                                                                                                                                                                                                                                               |
|                       | Video Standard | PAL: 100f/s, CCIR625 line,50field; NTSC: 120f/s, CCIR525 line,60field; CIF: 256Kbps ~ 1.5Mbps, 8 level video quality optional; HD1: 600Kbps ~ 2.5Mbps, 8 level video quality optional; D1: 800Kbps ~ 3Mbps, 8 level video quality optional; 720P: 4Mbps-6Mbps, multi level video quality optional |
|                       | Record Mode    | The default setting is auto recording after power on. Timed recording, alarm trigger recording and manual recording are supported.                                                                                                                                                                |
| Audio                 | Audio Input    | 4CH Aviation Plug Input                                                                                                                                                                                                                                                                           |
|                       | Audio Output   | 2CH,headphone connect at front panel,<br>BNC Connect on Back panel                                                                                                                                                                                                                                |
|                       | Compression    | G.726 compression, 8KB/s speed                                                                                                                                                                                                                                                                    |
| Alarm Input           |                | 7CH Alarm Input,1CH AD Input,<br>impulse speed input,Alarm Linkage                                                                                                                                                                                                                                |
| Alarm Output          |                | 2CH Alarm Output,Support Light/<br>Sound alarm sensor,Oil/Power cut off                                                                                                                                                                                                                           |
| Interface             |                | 3CH RS232, POS/Fuel Sensor/<br>LED Advertisement Connection                                                                                                                                                                                                                                       |
|                       |                | 2CH 485 Interface, Connect PTZ Camera 2CH CAN interface                                                                                                                                                                                                                                           |
| Wireless Transmission |                | Support Built in 3G transmission, WCDMA, CDMA2000,GPRS, EDGE Built in 4G module optional, TDD-LTE, FDD-LTE                                                                                                                                                                                        |
| GPS Position          |                | Support Built GPS/BD Module                                                                                                                                                                                                                                                                       |
|                       | HDD            | Max 2.5" 2TB HDD                                                                                                                                                                                                                                                                                  |
| Storage               | SD Card        | Max 128GB SD Card Mirror Recording Keep Data Safety                                                                                                                                                                                                                                               |
|                       | Update         | Support USB Updating, SD Card Updatin,<br>OTA Remote Updating                                                                                                                                                                                                                                     |
|                       | File Format    | H.264                                                                                                                                                                                                                                                                                             |
|                       | File System    | Special FAT32 File System                                                                                                                                                                                                                                                                         |
|                       | USB            | USB Interface on Front Panel for<br>data back up by U Disk,Hard Disk                                                                                                                                                                                                                              |