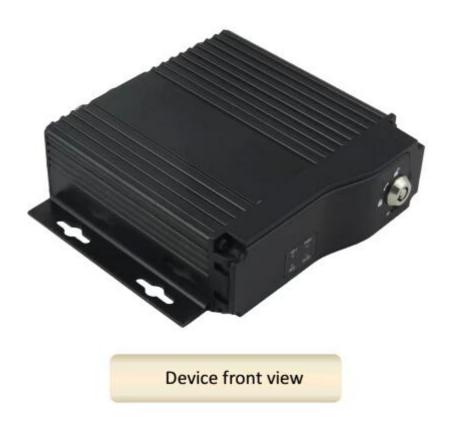

- 5. Support GPS/BD/G-Sensor; High Reliability Aviation Connectors.
- 6. High Cost Performance with reliable stability, simple and clear operation menu.

| RCM-MDR 210 Series                            |  |  |  |
|-----------------------------------------------|--|--|--|
| Function                                      |  |  |  |
| Basic Recording,G-Sensor, Single SD card slot |  |  |  |
| GPS, G-Sensor, Single SD card slot            |  |  |  |
| 3G, GPS, G-Sensor, Dual SD card slot          |  |  |  |
| 3G, 4G, GPS, G-Sensor, Dual SD card slot      |  |  |  |
| 3G, WIFI, GPS, G-Sensor, Dual SD card slot    |  |  |  |
| 3G, 4G, WIFI, GPS, G-Sensor,Dual SD card slot |  |  |  |
|                                               |  |  |  |

### **Detail pictures**



4ch 720P 3G 4G Mobile DVR



4ch 720P 3G 4G Mobile DVR

### **LED Indicators**



4ch 720P 3G 4G Mobile DVR

### **Back Panel**



### **RCM-MDR210 Parameter Sheet**

| Item                |                          | Parameter                                                                                                                                                                                                                                                                                          |
|---------------------|--------------------------|--------------------------------------------------------------------------------------------------------------------------------------------------------------------------------------------------------------------------------------------------------------------------