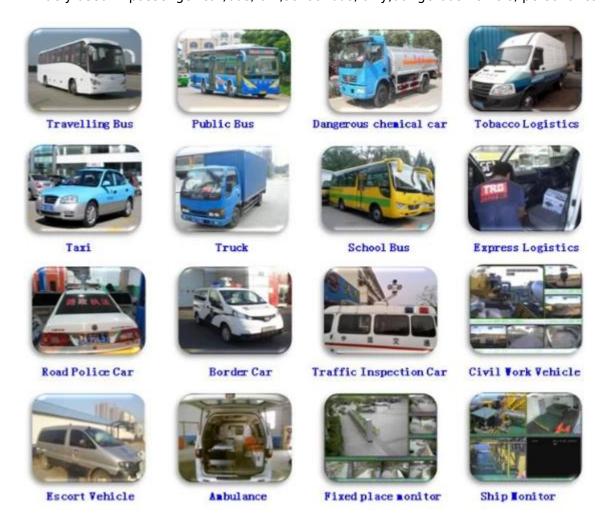

### **Application**

Widely used in passenger car, bus, taxi, school bus, lorry, dangerous vehicle, personal car and ship etc.