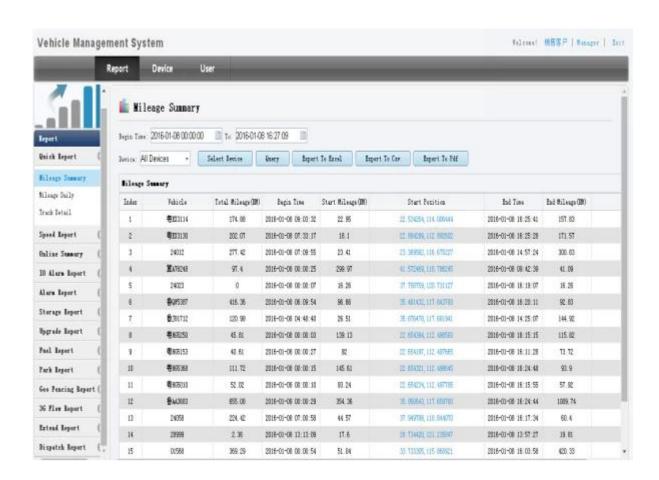

ity          | 20% to 80%                                                                                           |
|                         | Password          | User/Admin 2 Level Different Password                                                                |
| Security                | Size              | 112(W) x36(H) x138(D) mm                                                                             |
| others                  | Net Weight        | 360g                                                                                                 |

### **Richmor surveillance GUI**

The main menu includes: Search, System setup, Rec setup, Network setup, Alarm setup, Peripheral setup, System Tools, System Information, as below:



### **Richmor Mobile DVR Mileage Summary**



# **Player software interface**



Romote Viewing Surveillance 3G 4G Mobile DVR School bus solution









#### Richmor actual case



### **Application**

Widely used in passenger car, bus, taxi, school bus, lorry, dangerous vehicle, personal car and ship etc.



### **Buying Guides**

**Packaging** 

1 unit with all standard accessories such as AV Cables/IO Cable/Power Cable/Key etc

Neutral paper box or Color paper box with Logo Richmor printed, also welcome customized package.



Richmor Brand Package

Standard Package

### **Cooperation Terms**

### **Shipping Info**

#### **Estimated Shipping Time**

- a. 3-5 working days after payment cleared for sample order.
- b. 5-10 working days after payment cleared depends on order quantity for bulk order.

#### Remarks:

- 1.Order will be