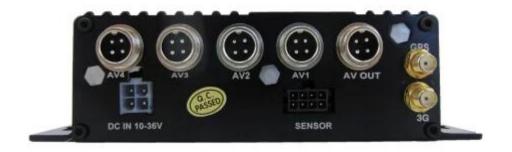

eliable stability, simple and clear operation menu.

| RCM-MDR 210 Series                            |  |  |  |
|-----------------------------------------------|--|--|--|
| Function                                      |  |  |  |
| Basic Recording,G-Sensor, Single SD card slot |  |  |  |
| GPS, G-Sensor, Single SD card slot            |  |  |  |
| 3G, GPS, G-Sensor, Dual SD card slot          |  |  |  |
| 3G, 4G, GPS, G-Sensor, Dual SD card slot      |  |  |  |
| 3G, WIFI, GPS, G-Sensor, Dual SD card slot    |  |  |  |
| 3G, 4G, WIFI, GPS, G-Sensor,Dual SD card slot |  |  |  |
|                                               |  |  |  |

### **Detail pictures**



4ch 720P 3G 4G Mobile DVR



4ch 720P 3G 4G Mobile DVR

### **LED Indicators**



4ch 720P 3G 4G Mobile DVR

### **Back Panel**



### **RCM-MDR210 Parameter Sheet**

| Item                |                          | Parameter                                                                                                                                                                                                                                                                                          |
|---------------------|--------------------------|----------------------------------------------------------------------------------------------------------------------------------------------------------------------------------------------------------------------------------------------------------------------------------------------------|
| OS                  |                          | Linux