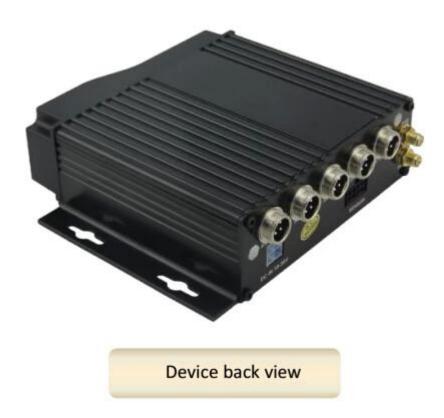

others cause data corruption;
- 5. Support GPS/BD/G-Sensor; High Reliability Aviation Connectors.
- 6. High Cost Performance with reliable stability, simple and clear operation menu.

| RCM-MDR 210 Series                            |  |  |  |
|-----------------------------------------------|--|--|--|
| Function                                      |  |  |  |
| Basic Recording,G-Sensor, Single SD card slot |  |  |  |
| GPS, G-Sensor, Single SD card slot            |  |  |  |
| 3G, GPS, G-Sensor, Dual SD card slot          |  |  |  |
| 3G, 4G, GPS, G-Sensor, Dual SD card slot      |  |  |  |
| 3G, WIFI, GPS, G-Sensor, Dual SD card slot    |  |  |  |
| 3G, 4G, WIFI, GPS, G-Sensor,Dual SD card slot |  |  |  |
|                                               |  |  |  |

### **Detail pictures**



4ch 720P 3G 4G Mobile DVR



4ch 720P 3G 4G Mobile DVR

### **LED Indicators**



4ch 720P 3G 4G Mobile DVR

### **Back Panel**



### **RCM-MDR210 Parameter Sheet**

| Item                |                          | Parameter                                                                                                                                                                                                                                                                                          |
|---------------------|--------------------------|---------------------------------------------------------------------------------------------------------------------------------------------------------------------------------------------------------------------------------------------