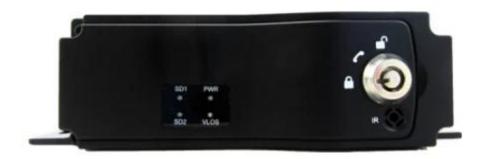

ion Connectors.
- 6. High Cost Performance with reliable stability, simple and clear operation menu.

| RCM-MDR 210 Series                            |  |  |  |
|-----------------------------------------------|--|--|--|
| Function                                      |  |  |  |
| Basic Recording,G-Sensor, Single SD card slot |  |  |  |
| GPS, G-Sensor, Single SD card slot            |  |  |  |
| 3G, GPS, G-Sensor, Dual SD card slot          |  |  |  |
| 3G, 4G, GPS, G-Sensor, Dual SD card slot      |  |  |  |
| 3G, WIFI, GPS, G-Sensor, Dual SD card slot    |  |  |  |
| 3G, 4G, WIFI, GPS, G-Sensor,Dual SD card slot |  |  |  |
|                                               |  |  |  |

### **Detail pictures**



4ch 720P 3G 4G Mobile DVR



4ch 720P 3G 4G Mobile DVR

### **LED Indicators**



4ch 720P 3G 4G Mobile DVR

### **Back Panel**



### **RCM-MDR210 Parameter Sheet**

| Item                |                          | Parameter                                                                                                                                                                                                                                                                                          |
|---------------------|--------------------------|----------------------------------------------------------------------------------------------------------------------------------------------------------------------------------------------------------------------------------------------------------------------------------------------------|
| OS                  |