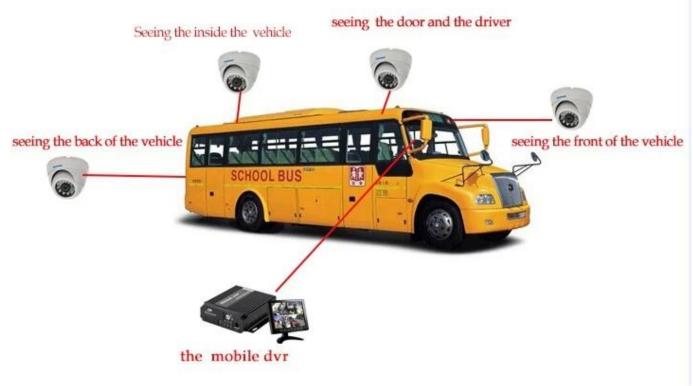

#### Richmor actual case

### **Application**

Widely used in passenger car, bus, taxi, school bus, lorry, dangerous vehicle, personal car and ship etc.