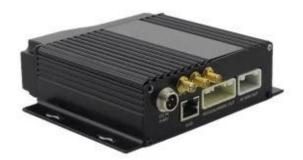

## **Industrial Level SD Card Super Mini Mobile DVR With 3G GPS WIFI (RCM-MDR300)**

#### **3G Mobile DVR**'s Specification:

- 1.H.264 compression, support 4 Video & 2 Audio input;
- 2. Adopt ADI Professional 10bits chip video recorder processor;
- 3. Support CIF, HD1 & D1 recording;
- 4. Real time recording :100fp; support mobilephone remote monitoring;
- 5. Support 2CH D1+2CH CIF real time playback;
- 6. High compression ratio with clear image;
- 7. Professional car power supply design, support 6-48V DC wide volitage input;
- 8.Unique UPS technology ensures the integrality of record when power failure occurs, even can work for 10-15sec;
- 9. Adopt professional car profile system, encrypt and protect the data;
- 10. Support GPS, G-Sensor, Gyro-Sensor module;
- 11. Support 3G transmission; WiFi wireless transmission;
- 12. Support 3G remote oil cut-off and power-off; support local and remote PTZ control;
- 13. Record file format: ASF;
- 14.Industrial design; Aluminium materials, heat-proof, water -proof & dustproof;
- 15. Working temperature: -25C to +70C;
- 16.SD card storage, can supprot 2pcs SD card;
- 17.Demisions120mm\* 112mm\*40 mm.