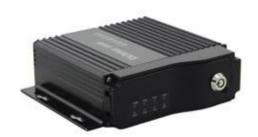

## **Industrial Level SD Card Super Mini Mobile DVR With 3G GPS WIFI (RCM-MDR300)**

#### **3G Mobile DVR**'s Specification:

- 1.H.264 compression, support 4 Video & 2 Audio input;
- 2. Adopt ADI Professional 10bits chip video recorder processor;
- 3. Support CIF, HD1 & D1 recording;
- 4. Real time recording :100fp; support mobilephone remote monitoring;
- 5. Support 2CH D1+2CH CIF real time playback;
- 6. High compression ratio with clear image;
- 7. Professional car power supply design, support 6-48V DC wide volitage input;
- 8.Unique UPS technology ensures the integrality of record when power failure occurs, even can work for 10-15sec;
- 9. Adopt professional car profile system, encrypt and protect the data;
- 10. Support GPS, G-Sensor, Gyro-Sensor module;
- 11. Support 3G transmission; WiFi wireless transmission;
- 12. Support 3G remote oil cut-off and power-off; support local and remote PTZ control;
- 13. Record file format: ASF;
- 14.Industrial design; Aluminium materials, heat-proof, water -proof & dustproof;
- 15. Working temperature: -25C to +70C;
- 16.SD card storage, can supprot 2pcs SD card;
- 17.Demisions120mm\* 112mm\*40 mm.