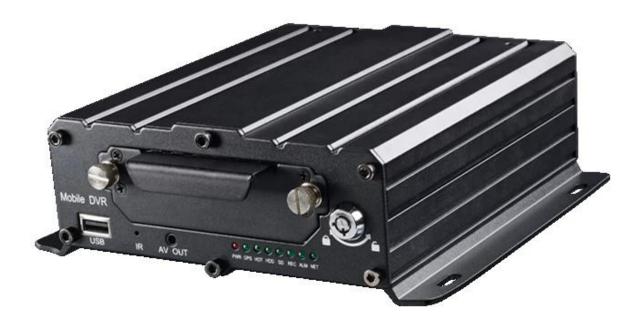

#### **Economic Mobile DVR**'s Pictures:

### Economic Mobile DVR's Specification:

- 1. Superhigh anti-shock, water-proof, dust-proof functions, easy installation
- 2. Support double data backup (Very Safe)
- 3. 6 Alarm Line, Record left turn, right turn and brake
- 4. Control fuel off/on remotely
- 5. Over-load, over-current, reverse, ESD, power-off protection
- 6. Antomatic ON/OFF setup, can set many time periods.
- 7. Power Output: 12VDC/3Amp
- 8. Support RJ45, PTZ Remotely Control

#### Economic Mobile DVR's Paramter:

| Item              | Parameter                                            |
|-------------------|------------------------------------------------------|
| A&V Input         | 4 channel, aviation connector                        |
| A&V Output        | 1 channel, aviation connector                        |
| Video compression | H.264                                                |
| Resolution        | D1/HD1/CIF selectable                                |
| Video Frame rate  | 100 fps (PAL),120fps(NTSC),50fps(4*D1)               |
| Recording         | Fire recording, time recording, alarm recording      |
| Storage           | SD Card and HDD Support                              |
| Alarm             | 1CH alarm; alarm and recording at the same time      |
| Output Voltage    | 12V                                                  |
| playback          | 1-4 channel playback                                 |
| Network           | RJ45, Ethernet interface,Wired/Wireless networks,    |
| PTZ control       | RS232                                                |
| GPS               | Support, recoding route, speed, position of vehicle  |
| G-SENSOR          | Support, recording vehicle direction state and alarm |