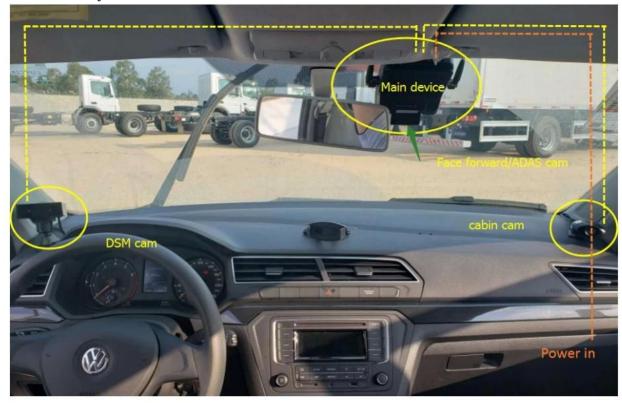

## Support API/SDK integration.

Easy Installation

Simple wire bunch, use 3M glue to be pasted to windshield.

Easy installation only take 1/5 of normal time. Save time and labor cost.