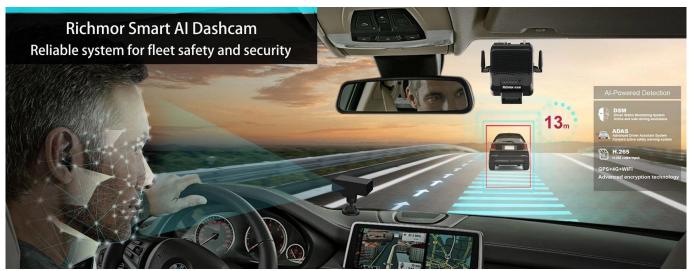

Richmor All-In-One DSM ADAS AI Vehicle DVR

**Product Description** 

Main Features

1) **DSM+ADAS** AI function.

- 2) H.265 compression, save storage and 3G/4G data traffic cost.
- 3) Easy installation, 1/5 of normal time.
- 4) Integrated speaker, sound pick up, faced forward camera.
- **5)** Support **Portuguese, Spanish** and **English**. Other language customization. DSM function

DSM stands for driver status monitoring. Detection including **smoking**, **calling**, **distraction**, **fatigue**, **leaving seat**, etc.

**ADAS** function

ADAS stands for advanced driving assistance system. It detects potential collision or danger through front view and gives pre-warning to driver. Detection includes forward collision warning(**FCW**), lane departure warning(**LDW**), headway monitoring warning(**HMW**).