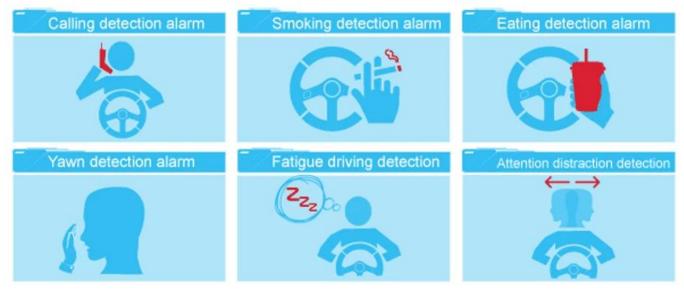

DSM stands for driver status monitoring. Detection including **smoking**, **calling**, **distraction**, **fatigue**, **leaving seat**, etc.

**ADAS** function

ADAS stands for advanced driving assistance system. It detects potential collision or danger through front view and gives pre-warning to driver. Detection includes forward collision warning(**FCW**), lane departure warning(**LDW**), headway monitoring warning(**HMW**).