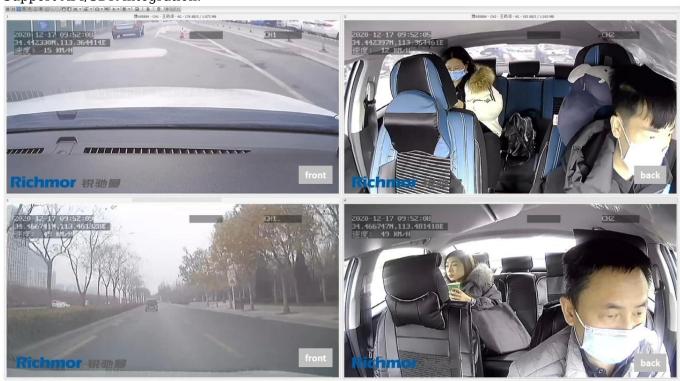

DSM stands for driver status monitoring. Detection including **smoking**, **calling**, **distraction**, **fatigue**, **leaving seat**, etc.

**ADAS** function

ADAS stands for advanced driving assistance system. It detects potential collision or danger through front view and gives pre-warning to driver. Detection includes forward collision warning(**FCW**), lane departure warning(**LDW**), headway monitoring warning(**HMW**).

Management Platform

Using CMSV6 and Richmor platform for fleet management. Support Android app, PC client, IOS client to remotely view.