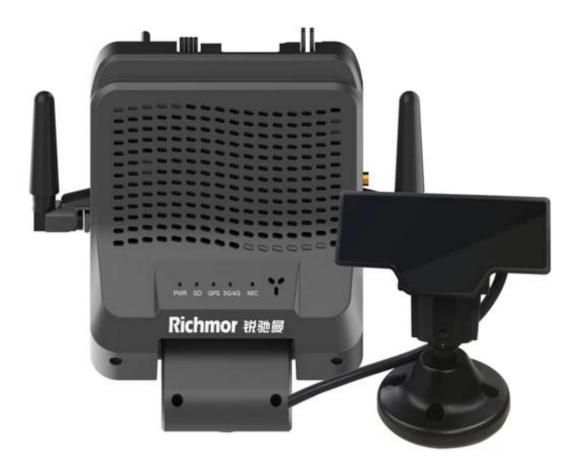

## Support API/SDK integration.

Easy Installation

Simple wire bunch, use 3M glue to be pasted to windshield.

Easy installation only take 1/5 of normal time. Save time and labor cost.

## Specification

item value

Model Number RCM-BK6I-001
Product name Mini AI MDVR
Video compression H,265 and H.264

Video input 4 Channels

Resolution 4\*1080p/720p

Video Output 1\*BNC
Audio input 2 channels
Audio output 1 channel
Alarm input 5 channels
Alarm output 1 channel

Storage 2 TF card (128GB each card)
Communication way GPS/3G/4G/WIFI (optional)
AI function DSM; face recognition

Language Chinese/English/Customization

Warrenty 12 month

Packing & Delivery

The packing can be the normal industry Packing or customized service. Company Profile