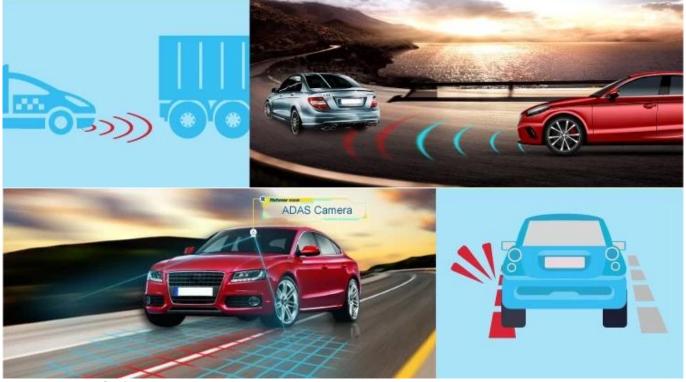

DSM stands for driver status monitoring. Detection including **smoking**, **calling**, **distraction**, **fatigue**, **leaving seat**, etc.

**ADAS** function

ADAS stands for advanced driving assistance system. It detects potential collision or danger through front view and gives pre-warning to driver. Detection includes forward collision warning(**FCW**), lane departure warning(**LDW**), headway monitoring warning(**HMW**).