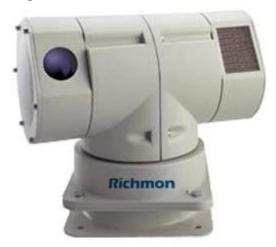

## PTZ Camera's Specification:

- 1. Super Anti Vibration shock protection;
- 2.IR LED Range of light up to 150Meter;
- 3. Water resistant moisture wipe with wiper;
- 4. High end Sony solution;
- 5. Cooperated with Brasil World Cup, China Board, etc.;



We also offer many kinds of products for your choice. Please click these words and find your need:

Vehicle 3g Gps Tracking Camera supplier
IR CAR Camera supplier china
Vehicle Camera system supplier

#### PTZ Camera's Parameter:

| Trade name             | 100m laser CCTV PTZ camera for police car       |
|------------------------|-------------------------------------------------|
| Model                  | RCM-IPC216                                      |
| Image sensor           | 1/3 "Sony CCD                                   |
| Signal model           | PAL / NTSC                                      |
| Horizontal resolution  | 650TVL                                          |
| Effective pixel        | PAL: 976 (H) * 582 (H); NTSC: 976 (H) * 494 (H) |
| Minimum lighting       | O