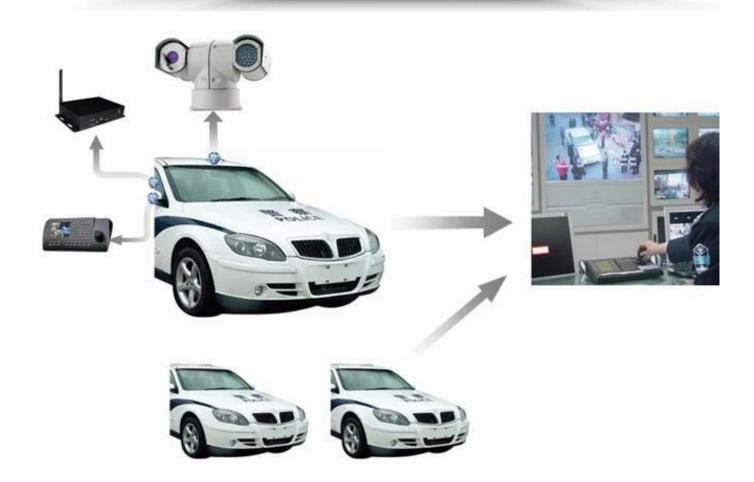

# PTZ Camera's Application:

PTZ Camera's Certification:

Richmor Other products: Portable 3G WIFI GPS DVR for Police