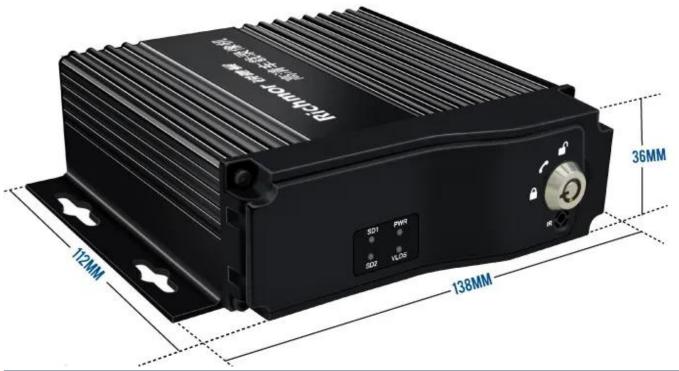

# Products Descriptio





Details

Professional Security Device/Powerful Functions/ User-friendly Button Operation/ Easy to Use



#### Back Panel

Details Aviation AV&DV Input / Steady Port/ Strong Shockproof Ability/ Simple & Convenient



#### Video of the crisis continued

Encounter collision, battery power, built-in super capacitors, and 10 seconds to continue, restore the facts.



### Mobile Monitoring Management Platform

RMVS is a system of centralized management and monitoring of all kinds of vehicles based on wireless network. Perform real-time monitoring, GPS/BD positioning, video storage, vehicle scheduling, alarm and alarm, etc.



# Application

This economical mini SD card mobile DVR can be perfectly applied in taxi, public bus, school bus, van, coach, truck, etc.











## Company Profile