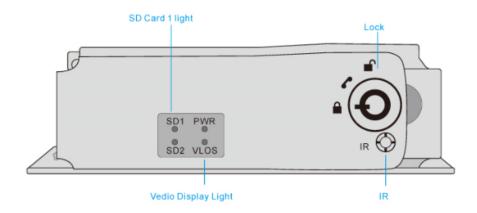

# Products Descriptio





Details

Professional Security Device/Powerful Functions/ User-friendly Button Operation/ Easy to Use



#### Back Panel

Details Aviation AV&DV Input / Steady Port/ Strong Shockproof Ability/ Simple & Convenient



#### Video of the crisis continued

Encounter collision, battery power, built-in super capacitors, and 10 seconds to continue, restore the facts.



### Mobile Monitoring Management Platform

RMVS is a system of centralized management and monitoring of all kinds of vehicles based on wireless network. Perform real-time monitoring, GPS/BD positioning, video storage, vehicle scheduling, alarm and alarm, etc.



# Application

This economical mini SD card mobile DVR can be perfectly applied in taxi, public bus, school bus, van, coach, truck, etc.











## Company Profile

Shenzhen Richmor Technology Development Co., Ltd. is a TOP high-tech enterprise/ manufacturer specialized i