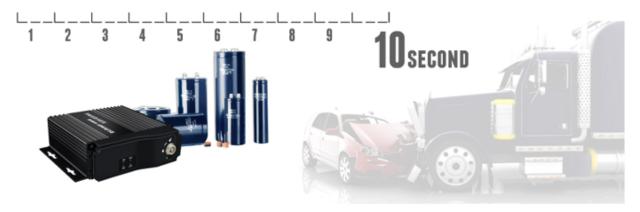

#### Video of the crisis continued

Encounter collision, battery power, built-in super capacitors, and 10 seconds to continue, restore the facts.