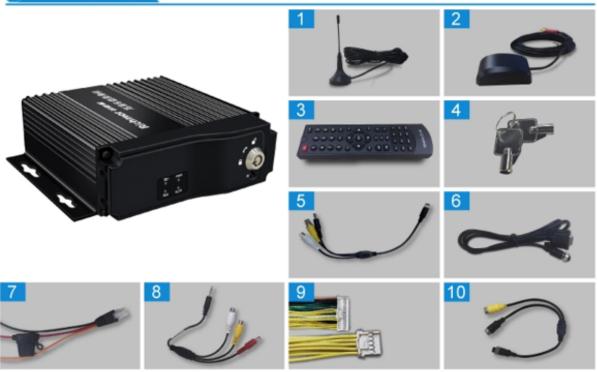

#### Back Panel

Details Aviation AV&DV Input / Steady Port/ Strong Shockproof Ability/ Simple & Convenient