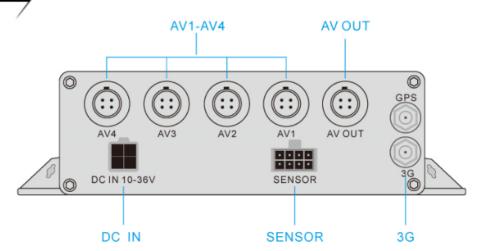

#### Back Panel

Details Aviation AV&DV Input / Steady Port/ Strong Shockproof Ability/ Simple & Convenient