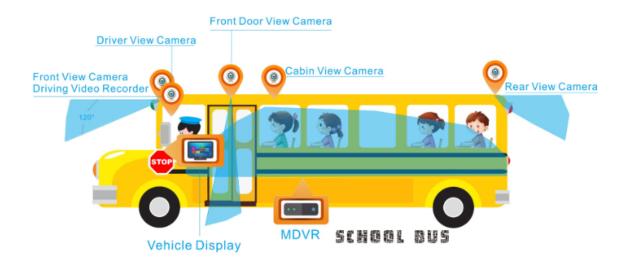

# Application

This economical mini SD card mobile DVR can be perfectly applied in taxi, public bus, school bus, van, coach, truck, etc.