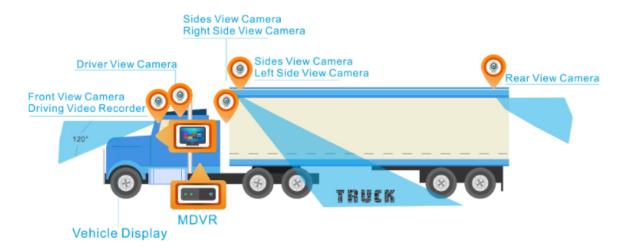

# Application

This economical mini SD card mobile DVR can be perfectly applied in taxi, public bus, school bus, van, coach, truck, etc.