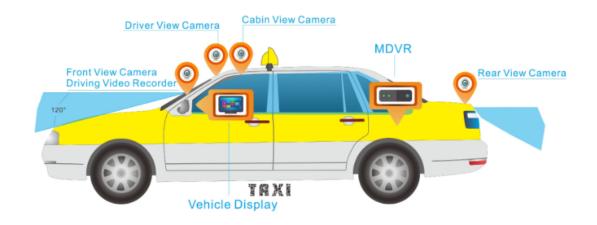

# Application

This economical mini SD card mobile DVR can be perfectly applied in taxi, public bus, school bus, van, coach, truck, etc.