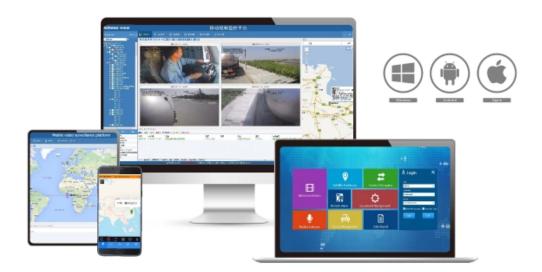

### Mobile Monitoring Management Platform

RMVS is a system of centralized management and monitoring of all kinds of vehicles based on wireless network. Perform real-time monitoring, GPS/BD positioning, video storage, vehicle scheduling, alarm and alarm, etc.