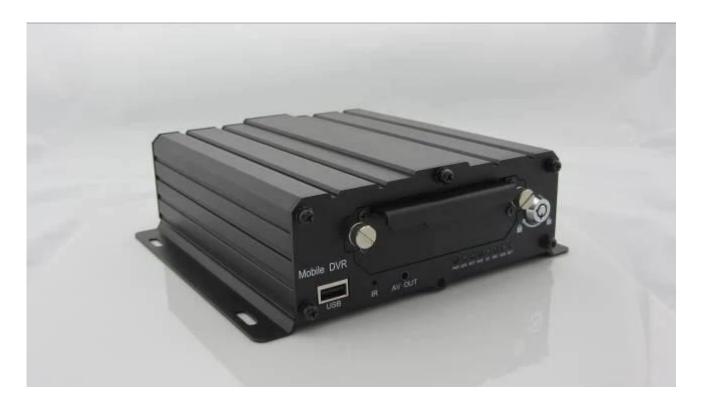

# D1/720P/1080P vehicle mobile dvr,4/5/8CH Sd card/hdd mdvr with gps 3g/4g/wifi for choose

## product specification:

| Item                   |                          | parameter                                                                                                                                                                                                                                                                                                         |
|------------------------|--------------------------|-------------------------------------------------------------------------------------------------------------------------------------------------------------------------------------------------------------------------------------------------------------------------------------------------------------------|
| Operating System       |                          | Linux                                                                                                                                                                                                                                                                                                             |
| Language               |                          | English/chinese/customized                                                                                                                                                                                                                                                                                        |
| Video Compression      |                          | H.264 Compression                                                                                                                                                                                                                                                                                                 |
| OSD                    |                          | overlays information such as date time and vehicle ID                                                                                                                                                                                                                                                             |
| GUI                    | Graphical user interface | setup system parameters with the remote control                                                                                                                                                                                                                                                                   |
| Video Record<br>System | video input              | 4CH 960P/720P AHD input, aviation connector, 1.0Vp-p, 75Ω                                                                                                                                                                                                                                                         |
|                        | video output             | 1 CVBS, 1.0Vp-p, 75 $\Omega$ ,Aviation,Support 1CH Full Screen,4CH Screen view                                                                                                                                                                                                                                    |
|                        | preview                  | Support 1 channel and 4 channels preview., Support Manual/Alarm Trigger full screen preview                                                                                                                                                                                                                       |
|                        | resolution               | 720P/D1/HD1/CIF, MAX:4 channels of 720P and 4 channels of D1                                                                                                                                                                                                                                                      |
|                        | image quality            | 1-4 levels, 1 is the highest level.                                                                                                                                                                                                                                                                               |
|                        | video standard           | PAL: 100f/s , CCIR625 line,50field;<br>NTSC: 120f/s, CCIR525 line,60field;<br>CIF: 256Kbps ~ 1.5Mbps, 8 level video quality optional;<br>HD1: 600Kbps ~ 2.5Mbps, 8 level video quality optional;<br>D1: 800Kbps ~ 3Mbps, 8 level video quality optional;<br>720P: 4Mbps-6Mbps, multi level video quality optional |
|                        | record mode              | The default setting is auto recording after power on. Timed recording, alarm trigger recording and manual recording are supported.                                                                                                                                                                                |
| Audio                  | audio input              | 4CH Aviation Plug Input                                                                                                                                                                                                                                                                                           |
|                        | audio output             | 2CH,headphone connect at front panel, BNC Connect on Back panel                                                                                                                                                                                                                                                   |
|                        | compression              | G.726 compression, 8KB/s speed                                                                                                                                                                                                                                                                                    |
| Alarm Input            |                          | 7CH Alarm Input,1CH AD Input,impulse speed input,Alarm Linkage                                                                                                                                                                                                                                                    |
| Alarm Output           |                          | 2CH Alarm Output, Support Light/Sound alarm sensor, Oil/Power cut off                                                                                                                                                                                                                                             |