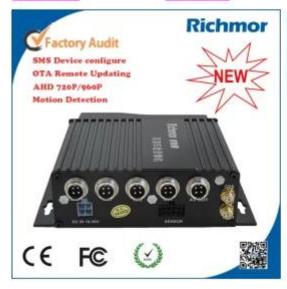

# D1/720P/1080P vehicle mobile dvr,4/5/8CH Sd card/hdd mdvr with gps 3g/4g/wifi for choose

## product specification:

| Item                   |                          | parameter                                                                                                                                                                                                                                                                                                         |
|------------------------|--------------------------|-------------------------------------------------------------------------------------------------------------------------------------------------------------------------------------------------------------------------------------------------------------------------------------------------------------------|
| Operating System       |                          | Linux                                                                                                                                                                                                                                                                                                             |
| Language               |                          | English/chinese/customized                                                                                                                                                                                                                                                                                        |
| Video Compression      |                          | H.264 Compression                                                                                                                                                                                                                                                                                                 |
| OSD                    |                          | overlays information such as date time and vehicle ID                                                                                                                                                                                                                                                             |
| GUI                    | Graphical user interface | setup system parameters with the remote control                                                                                                                                                                                                                                                                   |
| Video Record<br>System | video input              | 4CH 960P/720P AHD input, aviation connector, 1.0Vp-p, 75Ω                                                                                                                                                                                                                                                         |
|                        | video output             | 1 CVBS, 1.0Vp-p, 75 $\Omega$ ,Aviation,Support 1CH Full Screen,4CH Screen view                                                                                                                                                                                                                                    |
|                        | preview                  | Support 1 channel and 4 channels preview., Support Manual/Alarm Trigger full screen preview                                                                                                                                                                                                                       |
|                        | resolution               | 720P/D1/HD1/CIF, MAX:4 channels of 720P and 4 channels of D1                                                                                                                                                                                                                                                      |
|                        | image quality            | 1-4 levels, 1 is the highest level.                                                                                                                                                                                                                                                                               |
|                        | video standard           | PAL: 100f/s , CCIR625 line,50field;<br>NTSC: 120f/s, CCIR525 line,60field;<br>CIF: 256Kbps ~ 1.5Mbps, 8 level video quality optional;<br>HD1: 600Kbps ~ 2.5Mbps, 8 level video quality optional;<br>D1: 800Kbps ~ 3Mbps, 8 level video quality optional;<br>720P: 4Mbps-6Mbps, multi level video quality optional |
|                        | record mode              | The default setting is auto recording after power on. Timed recording, alarm trigger recording and manual recording are supported.                                                                                                                                                                                |
| Audio                  | audio input              | 4CH Aviation Plug Input                                                                                                                                                                                                                                                                                           |
|                        | audio output             | 2CH,headphone connect at front panel, BNC Connect on Back panel                                                                                                                                                                                                                                                   |
|                        | compression              | G.726 compression, 8KB/s speed                                                                                                                                                                                                                                                                                    |
| Alarm Input            |                          | 7CH Alarm Input,1CH AD Input,impulse speed input,Alarm Linkage                                                                                                                                                                                                                                                    |
| Alarm Output           |                          | 2CH Alarm Output, Support Light/Sound alarm sensor, Oil/Power cut off                                                                                                                                                                                                                                             |

| Interface              |                     | 3CH RS232, POS/Fuel Sensor/LED Advertisement Connection                                                      |
|------------------------|---------------------|--------------------------------------------------------------------------------------------------------------|
| interrace              |                     | 1CH 485 Interface,Connect PTZ Camera                                                                         |
| Wireless Transmission  |                     | Support Built in 3G transmission,, WCDMA, CDMA2000,GPRS, EDGE; Built in 4G module optional, TDD-LTE, FDD-LTE |
| GPS Position           |                     | Support Built GPS/BD Module                                                                                  |
|                        | HDD                 | Max 2.5" 1TB HDD                                                                                             |
|                        | SD Card             | Max 128GB SD Card Mirror Recording Keep Data Safety                                                          |
| Storago                | update              | Support USB Updating, SD Card Updating,OTA Remote Updating                                                   |
| Storage                | file format         | H.264                                                                                                        |
|                        | file system         | Special FAT32 File System                                                                                    |
|                        | USB                 | USB Interface on Front Panel for data back up by U Disk,Hard Disk                                            |
|                        | video search        | Search By Record Time/Record Type etc                                                                        |
| Record Replay          | nlavback            | Max support 4CH Replay /Stop/Fast/Slow at same time                                                          |
|                        | playback            | Support forward and backward play at the speed of: x 2,x4,x8,x16.                                            |
| Security               |                     | User/Admin 2 Level Different Password                                                                        |
|                        | voice call          | Support voice call each other                                                                                |
| Optional               | TTS Voice broadcast | Support TTS voice broadcast function.                                                                        |
| Functions              | serial expand       | Support LED Advertisement Panel,Oil Sensor, POS,Bus Station Broadcaster,Car OBD,ect.external device          |
|                        | Power Management    | Wide Voltage.Support Timed/Delay off                                                                         |
| Walter or C. Barrer    | Input Voltage       | DC:+6V - +36V                                                                                                |
| Voltage & Power        | Output Voltage      | +12V~1.5A,+5V~1.5A                                                                                           |
|                        | Power               | Working<5W                                                                                                   |
| Working<br>Environment | Temperature         | -20°C - +70°C                                                                                                |
|                        | Humidity            | 20% - 80%                                                                                                    |
| Others                 | Size                | 200 (D)* 187(W)* 62(H) mm                                                                                    |
| Others                 | Weight              | 1.90Kg                                                                                                       |