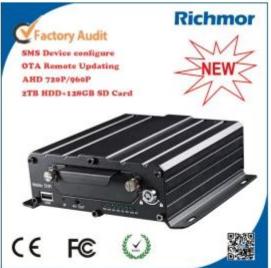

# D1/720P/1080P vehicle mobile dvr,4/5/8CH Sd card/hdd mdvr with gps 3g/4g/wifi for choose

## product specification:

| Item                   |                          | parameter                                                                                                                                                                                                                                                                                                         |
|------------------------|--------------------------|-------------------------------------------------------------------------------------------------------------------------------------------------------------------------------------------------------------------------------------------------------------------------------------------------------------------|
| Operating System       |                          | Linux                                                                                                                                                                                                                                                                                                             |
| Language               |                          | English/chinese/customized                                                                                                                                                                                                                                                                                        |
| Video Compression      |                          | H.264 Compression                                                                                                                                                                                                                                                                                                 |
| OSD                    |                          | overlays information such as date time and vehicle ID                                                                                                                                                                                                                                                             |
| GUI                    | Graphical user interface | setup system parameters with the remote control                                                                                                                                                                                                                                                                   |
| Video Record<br>System | video input              | 4CH 960P/720P AHD input, aviation connector, 1.0Vp-p, 75Ω                                                                                                                                                                                                                                                         |
|                        | video output             | 1 CVBS, 1.0Vp-p, 75 $\Omega$ ,Aviation,Support 1CH Full Screen,4CH Screen view                                                                                                                                                                                                                                    |
|                        | preview                  | Support 1 channel and 4 channels preview., Support Manual/Alarm Trigger full screen preview                                                                                                                                                                                                                       |
|                        | resolution               | 720P/D1/HD1/CIF, MAX:4 channels of 720P and 4 channels of D1                                                                                                                                                                                                                                                      |
|                        | image quality            | 1-4 levels, 1 is the highest level.                                                                                                                                                                                                                                                                               |
|                        | video standard           | PAL: 100f/s , CCIR625 line,50field;<br>NTSC: 120f/s, CCIR525 line,60field;<br>CIF: 256Kbps ~ 1.5Mbps, 8 level video quality optional;<br>HD1: 600Kbps ~ 2.5Mbps, 8 level video quality optional;<br>D1: 800Kbps ~ 3Mbps, 8 level video quality optional;<br>720P: 4Mbps-6Mbps, multi level video quality optional |
|                        | record mode              | The default setting is auto recording after power on. Timed recording, alarm trigger recording and manual recording are supported.                                                                                                                                                                                |
| Audio                  | audio input              | 4CH Aviation Plug Input                                                                                                                                                                                                                                                                                           |
|                        | audio output             | 2CH,headphone connect at front panel, BNC Connect on Back panel                                                                                                                                                                                                                                                   |
|                        | compression              | G.726 compression, 8KB/s speed                                                                                                                                                                                                                                                                                    |
| Alarm Input            |                          | 7CH Alarm Input,1CH AD Input,impulse speed input,Alarm Linkage                                                                                                                                                                                                                                                    |
| Alarm Output           |                          | 2CH Alarm Output, Support Light/Sound alarm sensor, Oil/Power cut off                                                                                                                                                                                                                                             |

| Interface              |                     | 3CH RS232, POS/Fuel Sensor/LED Advertisement Connection                                                      |
|------------------------|---------------------|--------------------------------------------------------------------------------------------------------------|
| interrace              |                     | 1CH 485 Interface,Connect PTZ Camera                                                                         |
| Wireless Transmission  |                     | Support Built in 3G transmission,, WCDMA, CDMA2000,GPRS, EDGE; Built in 4G module optional, TDD-LTE, FDD-LTE |
| GPS Position           |                     | Support Built GPS/BD Module                                                                                  |
|                        | HDD                 | Max 2.5" 1TB HDD                                                                                             |
|                        | SD Card             | Max 128GB SD Card Mirror Recording Keep Data Safety                                                          |
| Storago                | update              | Support USB Updating, SD Card Updating,OTA Remote Updating                                                   |
| Storage                | file format         | H.264                                                                                                        |
|                        | file system         | Special FAT32 File System                                                                                    |
|                        | USB                 | USB Interface on Front Panel for data back up by U Disk,Hard Disk                                            |
|                        | video search        | Search By Record Time/Record Type etc                                                                        |
| Record Replay          | nlavback            | Max support 4CH Replay /Stop/Fast/Slow at same time                                                          |
|                        | playback            | Support forward and backward play at the speed of: x 2,x4,x8,x16.                                            |
| Security               |                     | User/Admin 2 Level Different Password                                                                        |
|                        | voice call          | Support voice call each other                                                                                |
| Optional               | TTS Voice broadcast | Support TTS voice broadcast function.                                                                        |
| Functions              | serial expand       | Support LED Advertisement Panel,Oil Sensor, POS,Bus Station Broadcaster,Car OBD,ect.external device          |
|                        | Power Management    | Wide Voltage.Support Timed/Delay off                                                                         |
| Walter or C. Barrer    | Input Voltage       | DC:+6V - +36V                                                                                                |
| Voltage & Power        | Output Voltage      | +12V~1.5A,+5V~1.5A                                                                                           |
|                        | Power               | Working<5W                                                                                                   |
| Working<br>Environment | Temperature         | -20°C - +70°C                                                                                                |
|                        | Humidity            | 20% - 80%                                                                                                    |
| Others                 | Size                | 200 (D)* 187(W)* 62(H) mm                                                                                    |
| Others                 | Weight              | 1.90Kg                                                                                                       |