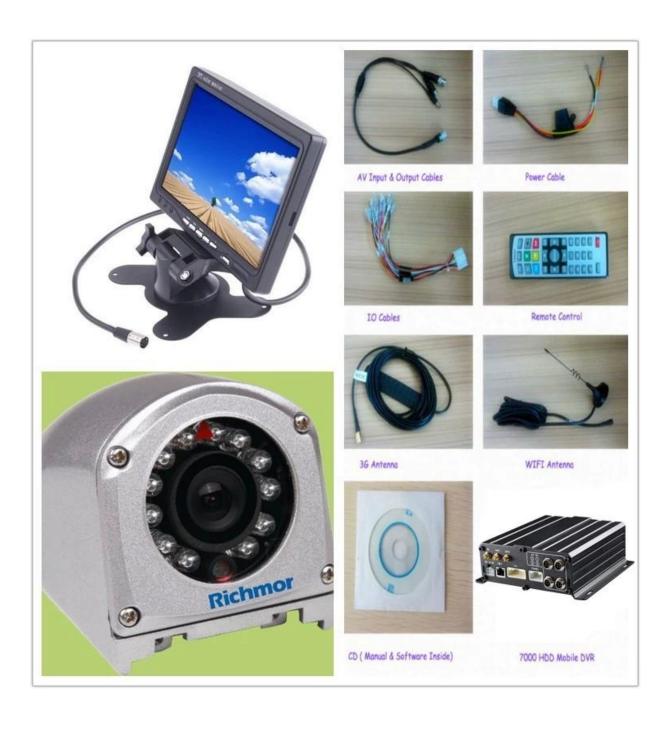

| Power               | Working<5W                                                                                                   |
| Working<br>Environment | Temperature         | -20°C - +70°C                                                                                                |
|                        | Humidity            | 20% - 80%                                                                                                    |
| Others                 | Size                | 200 (D)* 187(W)* 62(H) mm                                                                                    |
| Others                 | Weight              | 1.90Kg                                                                                                       |

# Product Show:









Client User Graph Interface



our mdvr support mobile Client monitoring like PC, mobile phone etc.



**Appliacation** 

## **FUNCTIONS**

- Video& Audio real-time monitoring
- Online Vehicle Status
- Satellite Map
- GPS
- Video Storage
- Tracking Display
- Intercom
- Fuel Sensor
- G-Sensor
- Temperature-Sensor



certificate





company and factory















OEM & ODM Service
Brasil World Cup Supplier



Exhibition:







CPSE2012-- Guangdong TV Report-Shenzhen Richmor



## Other kinds of products

#### Richmor 锐驰曼

Do Our Best To Be Better For You !

### **Product Introduction**

We are Professional mobile dvr manufacturer!!

TOP SALE ---4ch AHD SD CARD MOBILE DVR & 4ch AHD HDD mobile dvr





If u r interested in our dvr, pls contact Amily: whatsapp--18929314790

## 系统配套产