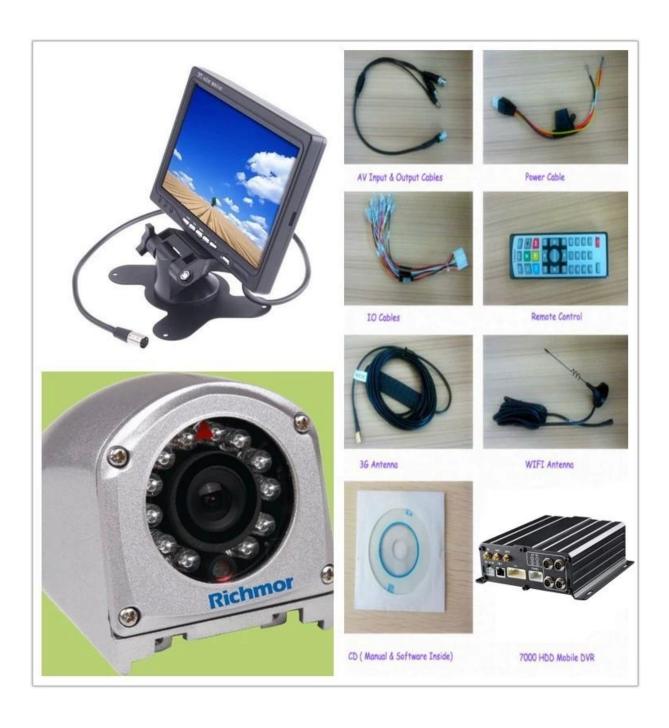

## **Product Show:**

Client User Graph Interface

our mdvr support mobile Client monitoring like PC, mobile phone etc.

**Appliacation** 