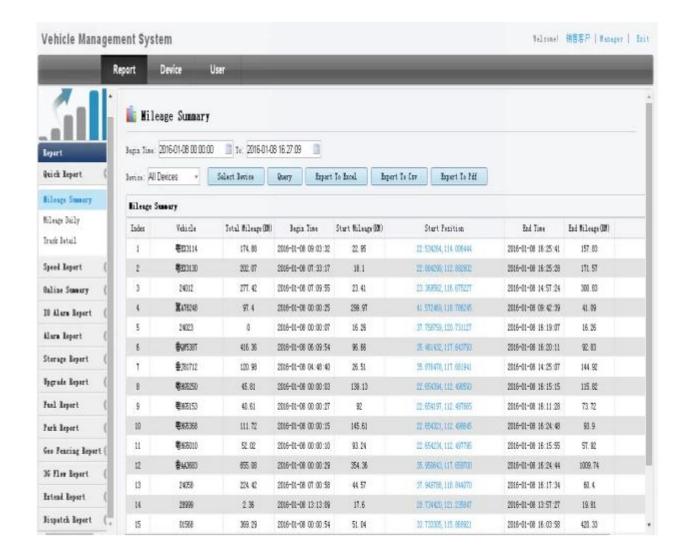

|
| Working Environment | Humidity         | 20% - 80%                                                                                             |
|                     | Size             | 200   D  * 187  W  * 62  H   mm                                                                       |
| Others              | Weight           | 1.90 Kg                                                                                               |

# Player software interface (CMSV6 In PC )



# **CMSV6 In Mobile Phone.**

Have all in the palm of your hand

Real-time monitoring via Mobile Phone -- Support iPhone, Android, iPad system



# **Surveillance platform Playback**



**Richmor Mobile DVR Mileage Summary** 



# Romote Viewing Surveillance 3G 4G WIFI GPS Mobile DVR Police car solution









3G车载终端采用专业的筋震设计,设备内置GPS模块,可实时上传移动视频 3G车载终绕采用专业的訪查设计,设备内置GPS模块。可实时上传移动视频信息和地理位置信息,支持语言功能。可以进行实时语言对讲,通话;并可查询车辆历史轨迹;紧急情况可整发技能报警,指挥中心可及时弹出视频,音频并进行记录。配合车载能控云台。可360°全方位无死角监控,实现监控视频与GIS电子信息地图应用的整合,提升对应急事件的反应处理能力。3G Vahicle DVR adopt professional Shockproof design,with built-in GPS Module,can realize Upload Real time video stream and Vehicle GPS Location,support Intercom for real time talk—back function;searching historical Vehicle Path; Emergency buffor for alarming, a special alarm window will show and auto Recording with Audio & Video at center office. Combine with PTZ Camera for 350 degree monitor, realize intergrating Video With CIS Map for promoting the urgent accident reaction ability.

体积小巧。功能强大,灵活方便。警员现