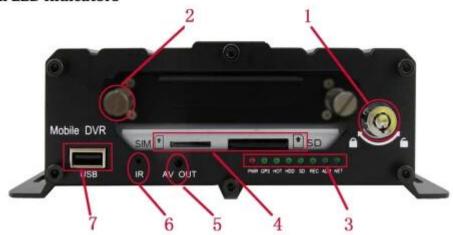

Performance with reliable stability, simple and clear operation menu.

| RCM-MDR 7104 Series |                             |  |
|---------------------|-----------------------------|--|
| Model NO.           | Function                    |  |
| RCM-MDR7104XXXI     | Basic Recording,G-Sensor    |  |
| RCM-MDR7104WGXX     | 3G, GPS, G-Sensor           |  |
| RCM-MDR7104FGXX     | 3G, 4G, GPS, G-Sensor       |  |
| RCM-MDR7104WGWX     | 3G, WIFI, GPS, G-Sensor     |  |
| RCM-MDR7104FGWX     | 3G, 4G, WIFI, GPS, G-Sensor |  |

# **Detail pictures**

H.264 Compression, support 4CH 720P real-time video recorder mobile dvr



H.264 Compression, support 4CH 720P real-time video recorder mobile dvr



H.264 Compression, support 4CH 720P real-time video recorder mobile dvr

#### Fron LED Indicators



#### **Back Panel IO Indicators**



## **Richmor surveillance GUI**

The main menu includes: Search, System setup, Rec setup, Network setup, Alarm setup, Peripheral setup, System Tools, System Information, as below:



| Item                  |                          | Parameter                                                                                                                                                                                                                                                                                         |
|-----------------------|--------------------------|-------------------------------------------------------------------------------------------------------------------------------------------------------------------------------------