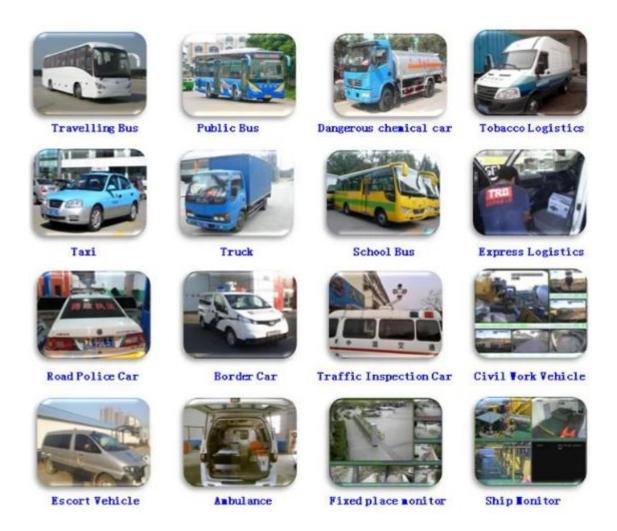

# **Application**

Widely used in passenger car, bus, taxi, school bus, lorry, dangerous vehicle, personal car and ship etc.