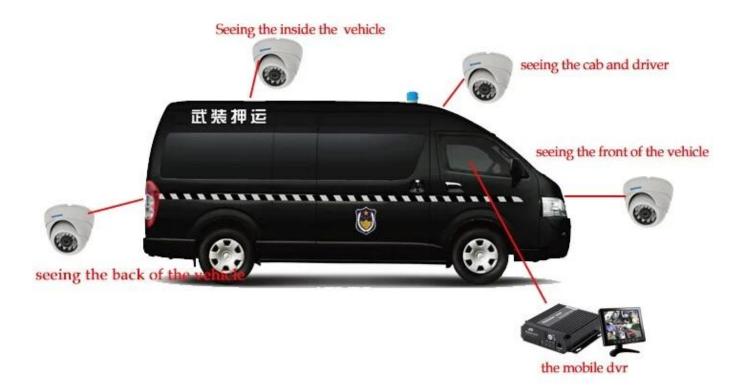

# Romote Viewing Surveillance 3G 4G WIFI GPS Mobile DVR Police car solution

3G车载终端采用专业的筋震设计,设备内置GPS模块,可实时上传移动视频 3G车载终绕采用专业的訪查设计,设备内置GPS模块。可实时上传移动视频信息和地理位置信息,支持语言功能。可以进行实时语言对讲,通话;并可查询车辆历史轨迹;紧急情况可整发技能报警,指挥中心可及时弹出视频,音频并进行记录。配合车载能控云台。可360°全方位无死角监控,实现监控视频与GIS电子信息地图应用的整合,提升对应急事件的反应处理能力。3G Vahicle DVR adopt professional Shockproof design,with built-in GPS Module,can realize Upload Real time video stream and Vehicle GPS Location,support Intercom for real time talk—back function;searching historical Vehicle Path; Emergency buffor for alarming, a special alarm window will show and auto Recording with Audio & Video at center office. Combine with PTZ Camera for 350 degree monitor, realize intergrating Video With CIS Map for promoting the urgent accident reaction ability.

体积小巧。功能强大,灵活方便。警员现场取证、巡逻、应急指挥时可将现场影音录像的同时可实时上传到指挥中心。同时可以进行语言对讲通话,指挥中心可以实时检查出勤人员的位置、时间、状态等信息及能场监控期面,方便及时详细了解或场情况、下达相关指令。Small Size but powerful function flexible using.convenient for policeman recording and uploading the video to center office while Scene Evidence Obtaining.Platrol,Emergency Command,can take with the office man at same time;Officer can check the attendance personnel Position,Time,etc information also the Real time video for convenient commanding.