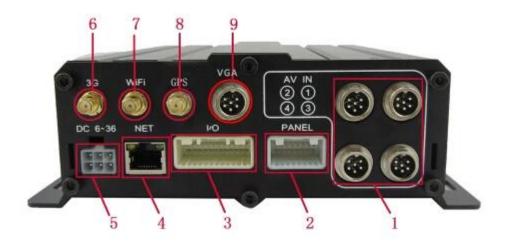

simple and clear operation menu.

| RCM-MDR 7104 Series |                             |  |
|---------------------|-----------------------------|--|
| Model NO.           | Function                    |  |
| RCM-MDR7104XXXI     | Basic Recording,G-Sensor    |  |
| RCM-MDR7104WGXX     | 3G, GPS, G-Sensor           |  |
| RCM-MDR7104FGXX     | 3G, 4G, GPS, G-Sensor       |  |
| RCM-MDR7104WGWX     | 3G, WIFI, GPS, G-Sensor     |  |
| RCM-MDR7104FGWX     | 3G, 4G, WIFI, GPS, G-Sensor |  |

# **Detail pictures**

H.264 Compression, support 4CH 720P real-time video recorder mobile dvr



H.264 Compression, support 4CH 720P real-time video recorder mobile dvr



H.264 Compression, support 4CH 720P real-time video recorder mobile dvr

#### Fron LED Indicators



#### **Back Panel IO Indicators**



## **Richmor surveillance GUI**

The main menu includes: Search, System setup, Rec setup, Network setup, Alarm setup, Peripheral setup, System Tools, System Information, as below:



| Item                  |                          | Parameter                                                                                                                                                                                                                                                                                         |
|-----------------------|--------------------------|--------------------------------------------------------------------------------------------------------------------------------------------------------------------------------------------------------------------------