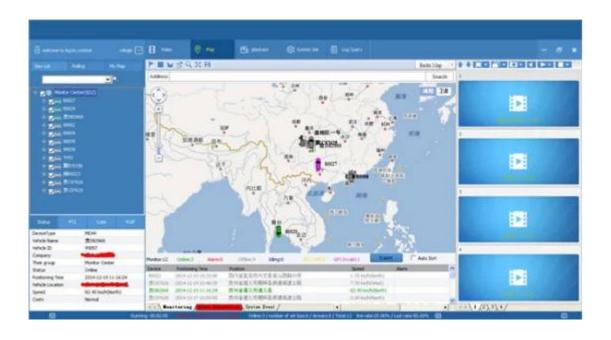

# **Surveillance platform Playback**

**Richmor Mobile DVR Mileage Summary** 

# Romote Viewing Surveillance 3G 4G WIFI GPS Mobile DVR Police car solution

3G车载终端采用专业的筋震设计,设备内置GPS模块,可实时上传移动视频 3G车载终绕采用专业的訪查设计,设备内置GPS模块。可实时上传移动视频信息和地理位置信息,支持语言功能。可以进行实时语言对讲,通话;并可查询车辆历史轨迹;紧急情况可整发技能报警,指挥中心可及时弹出视频,音频并进行记录。配合车载能控云台。可360°全方位无死角监控,实现监控视频与GIS电子信息地图应用的整合,提升对应急事件的反应处理能力。3G Vahicle DVR adopt professional Shockproof design,with built-in GPS Module,can realize Upload Real time video stream and Vehicle GPS Location,support Intercom for real time talk—back function;searching historical Vehicle Path; Emergency buffor for alarming, a special alarm window will show and auto Recording with Audio & Video at center office. Combine with PTZ Camera for 350 degree monitor, realize intergrating Video With CIS Map for promoting the urgent accident reaction ability.

体积小巧。功能强大,灵活方便。警员现场取证、巡逻、应急指挥时可将现场影音录像的同时可实时上传到指挥中心。同时可以进行语言对讲通话,指挥中心可以实时检查出勤人员的位置、时间、状态等信息及能场监控期面,方便及时详细了解或场情况、下达相关指令。Small Size but powerful function flexible using.convenient for policeman recording and uploading the video to center office while Scene Evidence Obtaining.Platrol,Emergency Command,can take with the office man at same time;Officer can check the attendance personnel Position,Time,etc information also the Real time video for convenient commanding.

统一的管理平台。思于管理维护,并支持手机远程监控。可统一管理的组各个分数独立的执法车辆和执法人员,实现远程集中监控、调度控制、录音录像、语音对讲,短信通知等。形成多功能、交互式的综合指挥调度平台。完整无缘的覆盖整个执法现场过程的监控。
Unify Management Piatform easily manage and maintain also can support Celiphone Remote View.Can manage each Law Enforcement Vehicles and policemen through the platform,realize Real time video view,Command control,Video & Audio Recording, Talk Back, Message Notification etc at same time,set a powerful and interactive command platform,monitoring of the process of law enforcement all corner.

通过3G网络实时上传音视频信息到监控指挥中心或移动指挥车、对于暴力抗法、群体性事件等相关行为及时取证,解决执行过程取证困难问题,保障了执行干额的人身安全,也可监督和纠正不规范、不合理的执法过程。可以有效迅速的应对突发性的应急事件和群体事件,提高了执法效率,高效的利用了资源。

Sky uploading the real time video information to center office or Command. Vehicle through 3G,For illegal violent, mass incidents and related behavior timely forensics, solve the evidence issue, ensure the policeman personal security, meantime, also can supervision and correction the unreasonable process, can effective control the emergency thing and mass incidents, improve the law enforcement efficiency.