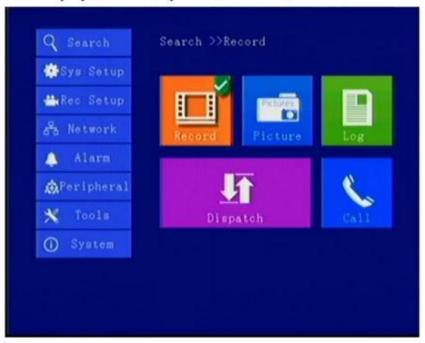

## **Richmor surveillance GUI**

The main menu includes: Search, System setup, Rec setup, Network setup, Alarm setup, Peripheral setup, System Tools, System Information, as below:

| Item                  |                          | Parameter                                                                                                                                                                                                                                                                                         |
|-----------------------|--------------------------|---------------------------------------------------------------------------------------------------------------------------------------------------------------------------------------------------------------------------------------------------------------------------------------------------|
| os                    |                          | Linux                                                                                                                                                                                                                                                                                             |
| Language              |                          | English/Chinese/Customized                                                                                                                                                                                                                                                                        |
| Video Compression     |                          | H.264 Compression                                                                                                                                                                                                                                                                                 |
| OSD                   |                          | Overlays information such as date time and vehicle ID                                                                                                                                                                                                                                             |
| GUI                   | Graphical User Interface | Setup system parameters with the remote control.                                                                                                                                                                                                                                                  |
| Video Record System   | ·                        | 4CH 720P AHD input/SD input/<br>mixed input,aviation connector, 1.0Vp-p, 75Ω                                                                                                                                                                                                                      |
|                       | Video Output             | 2CH CVBS+ VGA output for optional,<br>1.0Vp-p, 75Ω,Aviation,Support 1CH Full Screen,<br>4CH Screen view                                                                                                                                                                                           |
|                       | Preview                  | Support 1 channel and 4 channels preview.,<br>Support Manual/Alarm Trigger full screen preview                                                                                                                                                                                                    |
|                       | Resolution               | 720P/D1/HD1/CIF,<br>MAX:4 channels 720P and 4 channels D1                                                                                                                                                                                                                                         |
|                       | Image Quality            | 0-7 levels, 0 is the highest level.                                                                                                                                                                                                                                                               |
|                       | Video Standard           | PAL: 100f/s, CCIR625 line,50field; NTSC: 120f/s, CCIR525 line,60field; CIF: 256Kbps ~ 1.5Mbps, 8 level video quality optional; HD1: 600Kbps ~ 2.5Mbps, 8 level video quality optional; D1: 800Kbps ~ 3Mbps, 8 level video quality optional; 720P: 4Mbps-6Mbps, multi level video quality optional |
|                       | Record Mode              | The default setting is auto recording after power on. Timed recording, alarm trigger recording and manual recording are supported.                                                                                                                                                                |
| Audio                 | Audio Input              | 4CH Aviation Plug Input                                                                                                                                                                                                                                                                           |
|                       | Audio Output             | 2CH,headphone connect at front panel,<br>BNC Connect on Back panel                                                                                                                                                                                                                                |
|                       | Compression              | G.726 compression, 8KB/s speed                                                                                                                                                                                                                                                                    |
| Alarm Input           |                          | 7CH Alarm Input,1CH AD Input,<br>impulse speed input,Alarm Linkage                                                                                                                                                                                                                                |
| Alarm Output          |                          | 2CH Alarm Output,Support Light/<br>Sound alarm sensor,Oil/Power cut off                                                                                                                                                                                                                           |
| Interface             |                          | 3CH RS232, POS/Fuel Sensor/<br>LED Advertisement Connection                                                                                                                                                                                                                                       |
|                       |                          | 2CH 485 Interface,Connect PTZ Camera                                                                                                                                                                                                                                                              |
|                       |                          | 2CH CAN interface                                                                                                                                                                                                                                                                                 |
| Wireless Transmission |                          | Support Built in 3G transmission,<br>WCDMA, CDMA2000,GPRS, EDGE□<br>Built in 4G module optional, TDD-LTE, FDD-LTE                                                                                                                                                                                 |
| GPS Position          |                          | Support Built GPS/BD Module                                                                                                                                                                                                                                                                       |
|                       | HDD                      | Max 2.5" 2TB HDD                                                                                                                                                                                                                                                                                  |
| Storage               | SD Card                  | Max 128GB SD Card Mirror Recording Keep Data Safety                                                                                                                                                                                                                                               |
|                       | Update                   | Support USB Updating, SD Card Updatin, OTA Remote Updating                                                                                                                                                                                                                                        |
|                       | File Format              | H.264                                                                                                                                                                                                                                                                                             |
|                       | File System              | Special FAT32 File System                                                                                                                                                                                                                                                                         |