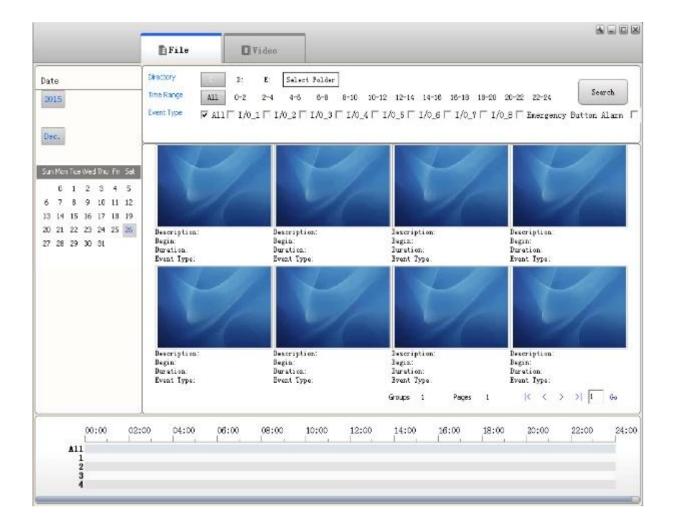

| Temperature      | -20°C - +70°C                                                                                         |
| Working Environment | Humidity         | 20% - 80%                                                                                             |
|                     | Size             | 200   D  * 187  W  * 62  H   mm                                                                       |
| Others              | Weight           | 1.90 Kg                                                                                               |

# Player software interface (CMSV6 In PC )



# **CMSV6 In Mobile Phone.**

Have all in the palm of your hand

Real-time monitoring via Mobile Phone -- Support iPhone, Android, iPad system



# **Surveillance platform Playback**



**Richmor Mobile DVR Mileage Summary** 



# Romote Viewing Surveillance 3G 4G WIFI GPS Mobile DVR Police car solution









3G车载终端采用专业的筋震设计,设备内置GPS模块,可实时上传移动视频 3G车载终绕采用专业的訪查设计,设备内置GPS模块。可实时上传移动视频信息和地理位置信息,支持语言功能。可以进行实时语言对讲,通话;并可查询车辆历史轨迹;紧急情况可整发技能报警,指挥中心可及时弹出视频,音频并进行记录。配合车载能控云台。可360°全方位无死角监控,实现监控视频与GIS电子信息地图应用的整合,提升对应急事件的反应处理能力。3G Vahicle DVR adopt professional Shockproof design,with built-in GPS Module,can realize Upload Real time video stream and Vehicle GPS Location,support Intercom for real time talk—back function;searching historical Vehicle Path; Emergency buffor for alarming, a special alarm window will show and auto Recording with Audio & Video at center office. Combine with PTZ Camera for 350 degree monitor, realize intergrating Video With CIS Map for promoting the urgent acc