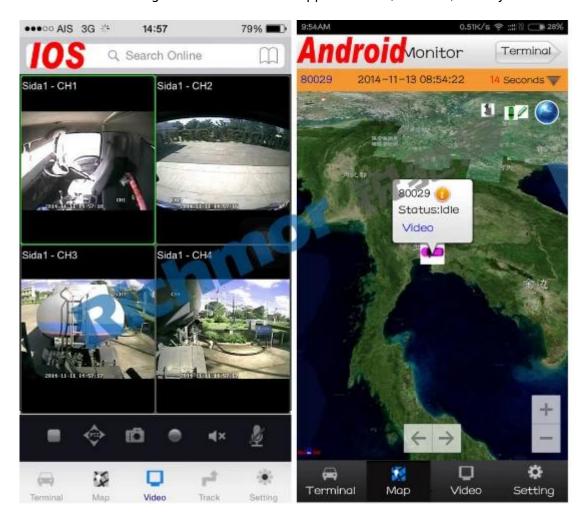

# **CMSV6 In Mobile Phone.**

Have all in the palm of your hand

Real-time monitoring via Mobile Phone -- Support iPhone, Android, iPad system