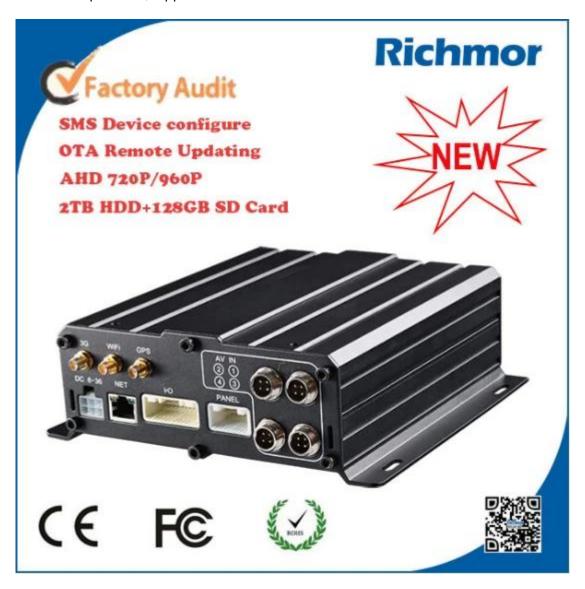

# **Detail pictures**

H.264 Compression, support 4CH 720P real-time video recorder mobile dvr

H.264 Compression, support 4CH 720P real-time video recorder mobile dvr

H.264 Compression, support 4CH 720P real-time video recorder mobile dvr