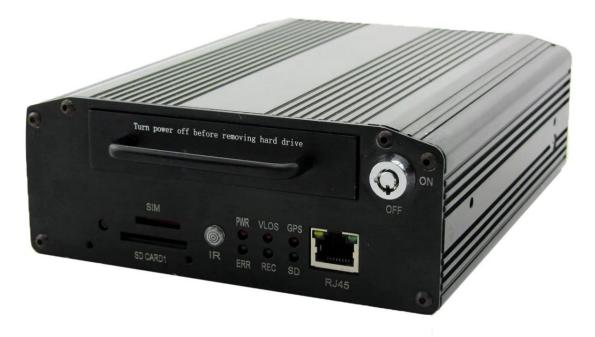

#### **Pictures** [

# **Specification:**

| Items                | Device parameters     | Performance index                                   |
|----------------------|-----------------------|-----------------------------------------------------|
| Name                 | Product Name          | 4 Channel Mobile DVR(HDD & SD Storage)              |
| System               | Operation System      | Linux                                               |
|                      | Operation Interface   | Graphical Interfaces, Chinese/English optional      |
|                      | File System           | Proprietary Format                                  |
|                      | System Privileges     | User Password                                       |
| Video                | Video Input           | 4ch SDI Independent Input: 1.0Vp-p∏75Ω.Both B&W and |
|                      |                       | Color Cameras                                       |
|                      | Video Output          | 1 Channel PAL/NTSC Output, 1.0Vp-p∏75Ω∏ Composite   |
|                      |                       | Video Signal                                        |
|                      | Video Display         | 1 Or 4 Screen Display                               |
|                      | Video Standard        | PAL:25frames/Sec;NTSC:30frames/Sec                  |
|                      | System Resources      | PAL:100 Frames; NTSC:120 Frames                     |
| Audio                | Audio Input           | Two Channels Independent Input 500Ω                 |
|                      | Audio Output          | 1 Channel(4 Channels Can Be Convert Freely)         |
|                      | Basic Output Level    | 1.0—2.2V                                            |
|                      | Distortion Plus Noise | ≤-30dB                                              |
|                      | Recording Mode        | Sound And Image Synchronization                     |
|                      | Audio Compression     | ADPCM                                               |
| Alarm                | Alarm in              | 4 Channels Independent Input. High Voltage Trigger  |
|                      | Alarm out             | 2 Channels Independent output                       |
|                      | Move Detect           | available                                           |
| Network<br>Interface | 3G                    | Can Expand One WCDMA or CDMA2000 Module Inside      |
| GPS<br>Interface     | GPS                   | Can Expand GPS Module inside                        |
| Extend<br>Interface  | Intercom              | Can Expand Intercom Module Inside                   |