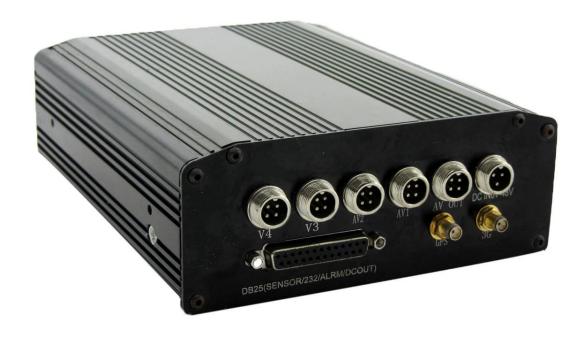

#### **Pictures** [

# **Specification:**

| Items                | Device parameters     | Performance index                                   |
|----------------------|-----------------------|-----------------------------------------------------|
| Name                 | Product Name          | 4 Channel Mobile DVR(HDD & SD Storage)              |
| System               | Operation System      | Linux                                               |
|                      | Operation Interface   | Graphical Interfaces, Chinese/English optional      |
|                      | File System           | Proprietary Format                                  |
|                      | System Privileges     | User Password                                       |
| Video                | Video Input           | 4ch SDI Independent Input: 1.0Vp-p∏75Ω.Both B&W and |
|                      |                       | Color Cameras                                       |
|                      | Video Output          | 1 Channel PAL/NTSC Output, 1.0Vp-p∏75Ω∏ Composite   |
|                      |                       | Video Signal                                        |
|                      | Video Display         | 1 Or 4 Screen Display                               |
|                      | Video Standard        | PAL:25frames/Sec;NTSC:30frames/Sec                  |
|                      | System Resources      | PAL:100 Frames; NTSC:120 Frames                     |
| Audio                | Audio Input           | Two Channels Independent Input 500Ω                 |
|                      | Audio Output          | 1 Channel(4 Channels Can Be Convert Freely)         |
|                      | Basic Output Level    | 1.0—2.2V                                            |
|                      | Distortion Plus Noise | ≤-30dB                                              |
|                      | Recording Mode        | Sound And Image Synchronization                     |
|                      | Audio Compression     | ADPCM                                               |
| Alarm                | Alarm in              | 4 Channels Independent Input. High Voltage Trigger  |
|                      | Alarm out             | 2 Channels Independent output                       |
|                      | Move Detect           | available                                           |
| Network<br>Interface | 3G                    | Can Expand One WCDMA or CDMA2000 Module Inside      |
| GPS<br>Interface     | GPS                   | Can Expand GPS Module inside                        |
| Extend<br>Interface  | Intercom              | Can Expand Intercom Module Inside                   |