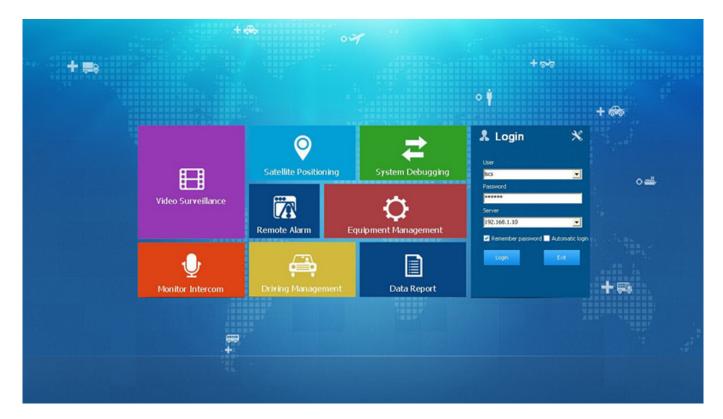

Be Customized according your request;

**PC&Phone Monitoring** 

## **CMSV6** Interface