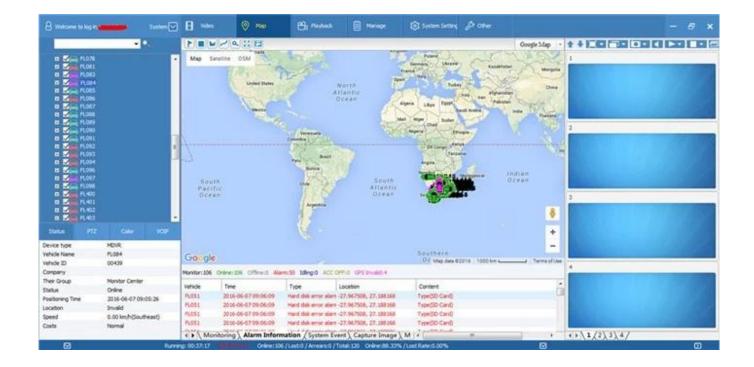

rm;

2CH Alarm Output, Support Light and Sound alarm sensor, Oil/Power cut off; High level aviation interface, easily installation and better shockproof, more stable;

Support Local Auto-photo when alarm input.

High reliable aviation connectors input/output, easy installation, stronger anti-vibration.

Easily Smart GUI Interface, saving time in device setting;

Strong Stable Application, Support 3G/4G Real-time monitor, talk-back, playback, record, picture snap etc;

Updated through SD or OTA Remote Automatic updating, more stable and convenient; Support Phone Remote Monitor, Phone Calling etc;

Support PTZ/POS/Oil Sensor/LED Advertisement Panel etc;

Support Ministry of Transport Standard Agreement

Be Customized according your request;

**PC&Phone Monitoring** 

## **CMSV6** Interface



## **CMSV6 In Mobile Phone**

## Have all in the palm of your hand

Real-time monitoring via Mobile Phone Support iPhone, Android, iPad system





Video & Audio Monitoring Online Vehicle GPS

Satellite Map Video Storage

PTZ control Tracking Display Picture Snapshot Voice intercom

#### **FQA**

- Q: During playback, the map doesn't show?
- A: Possible reasons are as follows;
- 1.Net cable did not connect to PC;
- 2.Net works, but the computer can not get to the Internet;
- Q: When SD card and HDD records, How is the record coverage?
- A: SD card and HDD will record circularly for each other. When they are full, they

will delete the original video records respectively.

- Q: The device was opened, HDD was installed, but the device can not record successful.
- A: 1.Check the HDD/SD Card