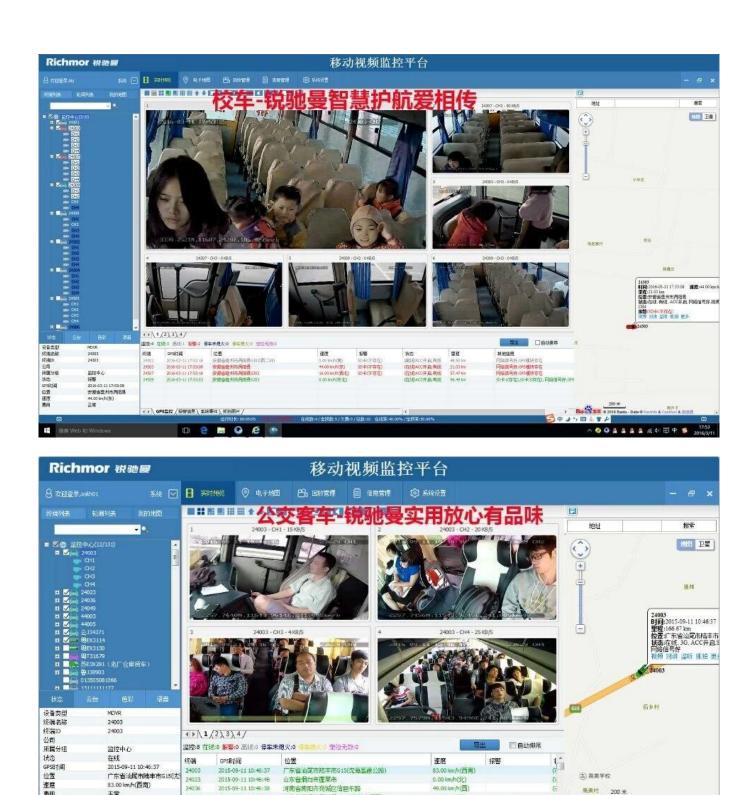

### **Richmor actual case**

5CH mobile DVR recorder 2TB HDD+128GB Mobile NVR/DVR WIFI/3G/4G GPS Gsensor

0.00 km/h(ff:)

在线数:12/定局数:86/欠费:0/总数:131 在线率:9.16%/定局率:65 ラ 中 」 。 田 🍇 🕆 🗡

高美村 200 米 © 2015 Baidu - Data ® Nov