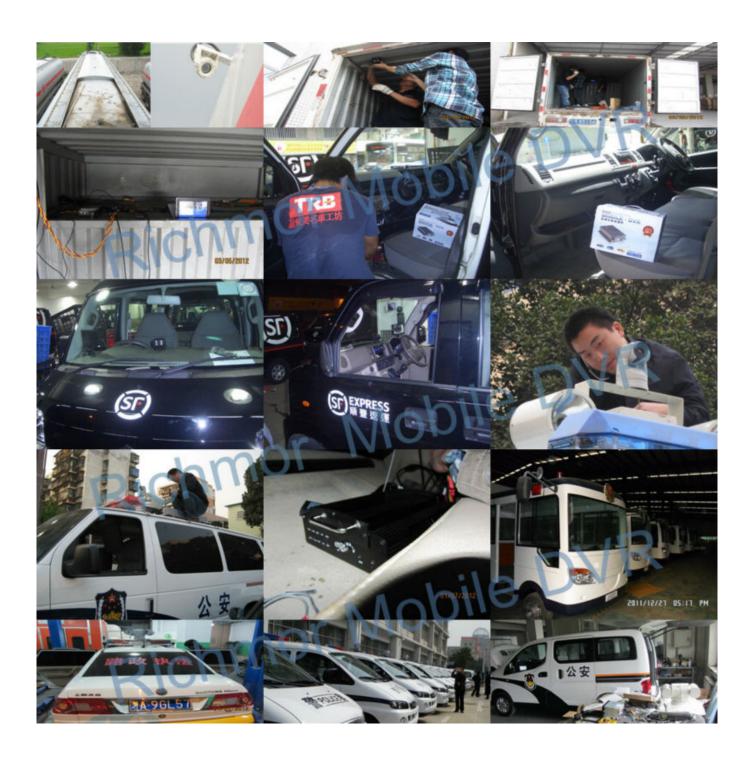

| -20°C - +70°C                                                                                                                             |  |  |
|                                     | Humidity            | 20% - 80%                                                                                                                                 |  |  |
| Others                              | Size                | 200   D  * 187  W  * 62  H   mm                                                                                                           |  |  |
|                                     | Weight              | 1.90 Kg                                                                                                                                   |  |  |

### **Our Services**





### **Advantages**

### **Product Features:**

HIS Solution,H.264 Compression,Multiple Streams record ,5CH AHD Video input, 4CH real-time 720p million Analog HD input and analog standard definition camera + 1CH 1080P network camera i nput,

High quality real time recording, 1080P/720P/CIF/HD1/D1 Optional, quality adjustable;

Professional Car Power Design,6-36V wide voltage,Provide reverse voltage/over-load/short circuit protection, to meet kinds of car application;

Support 12VDC output voltage, power supply for Camera/Screen etc;

Max 2TB HDD + 128GB SD Card Mirror Recording, protect DVR from shock & Dust damage; Watchdog abnormal restart function, protect SD Card and Record;

Exclusive Pre-allocated Vehicle File System protect data completeness;

ACC Delay off, can set 24 hours;

Un