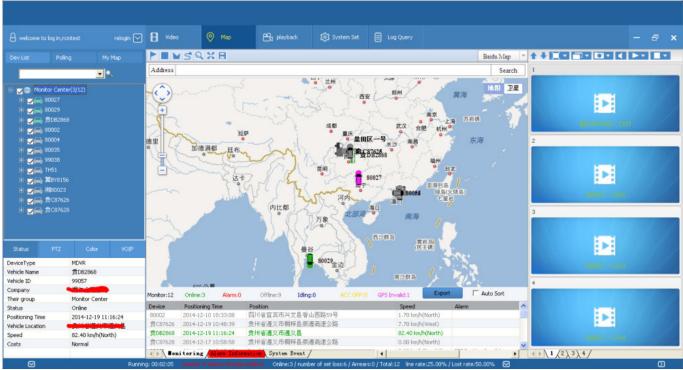

Be Customized according your request;

**PC&Phone Monitoring** 

## **CMSV6** Interface