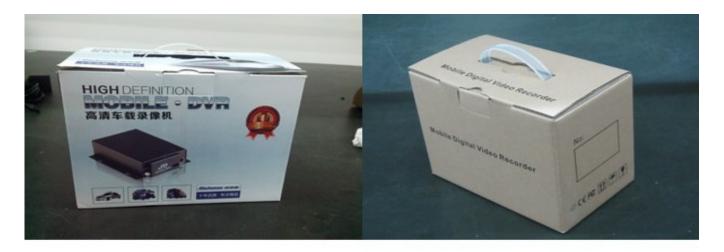

A: Possible reasons are as follows;
- 1.Net cable did not connect to PC;
- 2.Net works, but the computer can not get to the Internet;
- Q: When SD card and HDD records, How is the record coverage?
- A: SD card and HDD will record circularly for each other. When they are full, they

will delete the original video records respectively.

- Q: The device was opened, HDD was installed, but the device can not record successful.
- A: 1.Check the HDD/SD Card was formatted or not, the unformatted HH/SD Card can not be used. Enter into the Main Menu System Setup Formatting the new installed HDD/SD Card.
- 2. If the recording channel is closed, if set the timing recording, it can not recording when it beyond the period of timing recording.
- 3. If the HDD is connect well, if the HDD/SD light is on.



Richmor Brand Package

Standard Package



## **Shipping**

Strong cooperated with DHL/UPS Etc for fast and safety delivery.

- a. 2-5 days after payment cleared for sample order.
- b. 5-10 days after payment cleared depends on order quantity for bulk order.



**Exhibition** 

# **Richmor**

## CPSE2012 in Shenzhen



CPSE2013 10.29-10.31 4 Booth we have

Welcome you !!!



## CPSE2012-- Guangdong TV Report-Shenzhen Richmor



**Certifications** 







### What is our expectation:

Being helpful partner for your requirement and Long-term relationship of cooperation Pls don't hesitate to contact Vicky if any questions about your vehicle project.

Email:overseasales-7@rcmcctv.com Skype: rcmcctvsales7