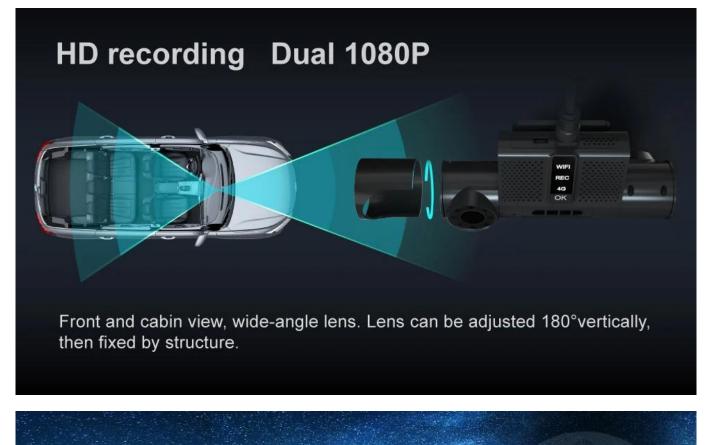

Just need to paste the device to winshield with 3M glue, save time and labor cost.



### **Pretty Night Vision**

Cabin len with IR, support viewing at night.

# Mini All-lin-One Design

Mental and ABS material as case, delicate, mini and firmed. Industrial-level solution, reliable electromagnetic compatibility.



## **4G Remote Transmission**

Professional fleet management softwares help you monitoring vehicles remotely through PC or mobile phone.



#### **Automatic Alarm**

Integrated G-SENSOR, supporting automatical alarms to platform for abnormal shocks, collision, rollover, etc.





# **Panic Button**

Integrated sound pick up and speaker, support voice recording and intercom, support panic button for sending alarms and photos.





Applications Suitable for Ride-Hailing car/ uber/taxi, van, etc.



**Product Parameters** 

| Product name                   | Dual