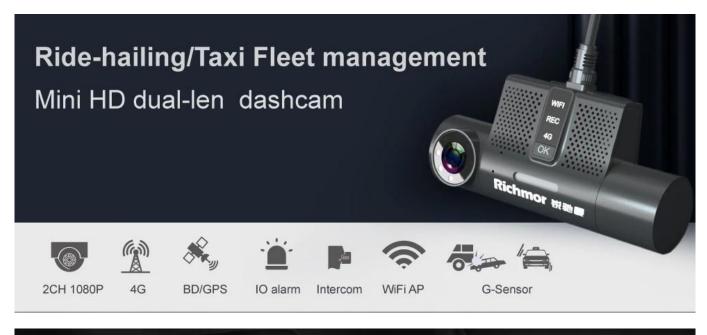

# Mini All-lin-One Design

Mental and ABS material as case, delicate, mini and firmed. Industrial-level solution, reliable electromagnetic compatibility.

# **Panic Button**

Integrated sound pick up and speaker, support voice recording and intercom, support panic button for sending alarms and photos.

Applications Suitable for Ride-Hailing car/ uber/taxi, van, etc.

**Product Parameters** 

| Product name                   | Dual len 1080P HD dashcam MDVR                             |
|--------------------------------|------------------------------------------------------------|
| Dual Len                       | Supports, front len 1080P, reverse len 1080P               |
| Angle of len                   | Ajustable, 180 degree vertical                             |
| 4G                             | Yes                                                        |
| Comunication<br>Frequency      | TDD-LTE: B38/B39/B40/B41<br>FDD-LTE: B1/B3/B8<br>WCDMA: B1 |
| GPS                            | Yes                                                        |
| WiFi                           | Yes                                                        |
| Fleet management Platform Free |                                                            |
| Speaker                        | 8Ω, 1W, with audio cavity                                  |
| Microphone                     | Single microphone, support echo and noise elimination      |
| G-Sensor                       | 3-axis acceleration sensor                                 |