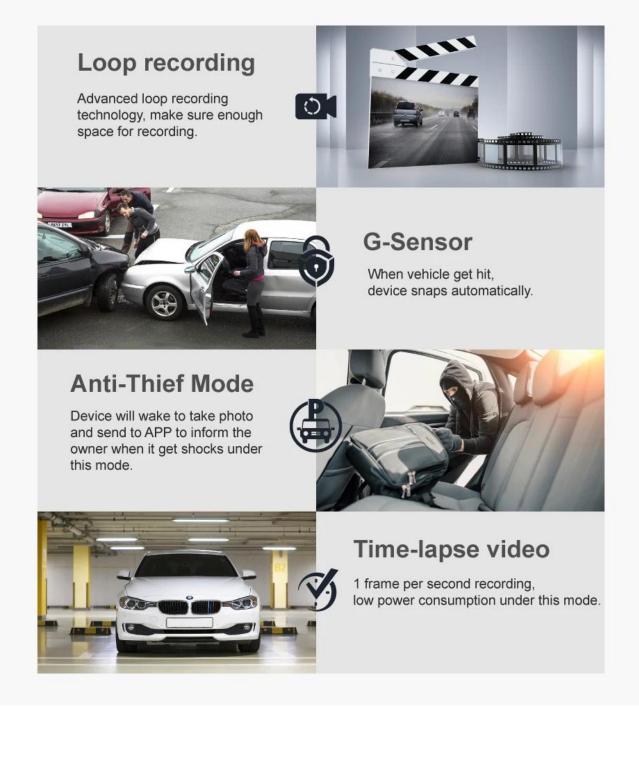

#### **Automatic Alarm**

Integrated G-SENSOR, supporting automatical alarms to platform for abnormal shocks, collision, rollover, etc.