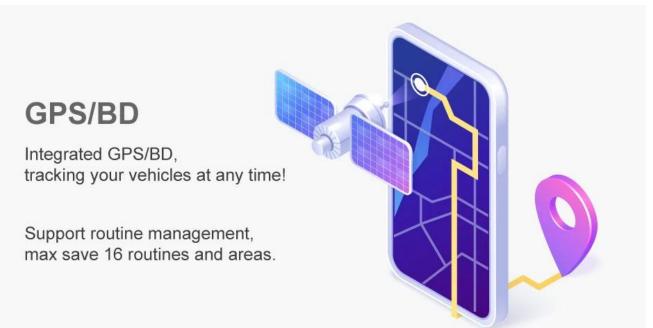

## **4G Remote Transmission**

Professional fleet management softwares help you monitoring vehicles remotely through PC or mobile phone.