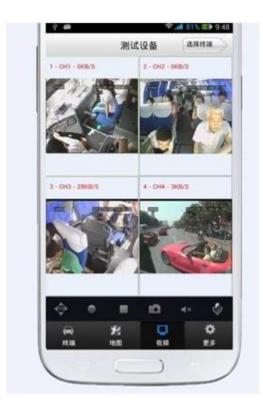

Player software interface (CMSV6 In PC)

### **CMSV6 In Mobile Phone.**

Have all in the palm of your hand

Real-time monitoring via Mobile Phone --Support iPhone, Android, iPad system