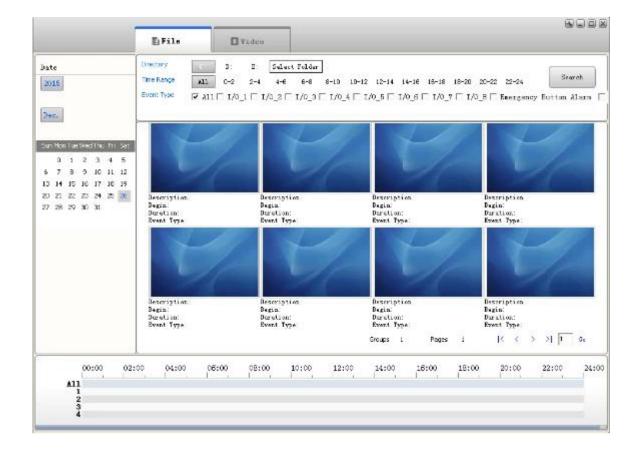

mote monitor
- 16. High reliability aviation connectors, high cost performance, stable and reliable.

## **Accessory Million Pixels HD Vehicle IP camera**



### **IP Camera Features**

1/2.86°2.36MP Panasonic progressive scan CMOS, Support H.264 compression, Color 0.01 Lux @ 30IRE, F1.4 black and white 0.005Lux @ 30IRE, F1.4, Max resolution:1920\*1080@25/30fps; Three stream: 1 080p+Full D1+CIF, Support distortion image correction, wide dynamic, 3D filter and digital noise reduction; BNC, builtin audio MIC collection, 10/100M network port, DC12V interface, 2.8 lens. Working temperature: -20-- 60 °C.

Player software interface (CMSV6 In PC)



### **CMSV6 In Mobile Phone.**

Have all in the palm of your hand

Real-time monitoring via Mobile Phone --Support iPhone, Android, iPad system







## **Richmor Mobile DVR Mileage Summary**



## Remote Viewing Surveillance 3G 4G WIFI GPS Mobile DVR Police car solution



## ➡ 功能特点 Features



3G车载终绕采用专业的訪直设计,设备内置GPS模块、可实时上传移动视频信息和地理位置信息。支持语言功能,可以进行实时语言对并,通话;并可查询车辆历史轨迹;紧急情况可能发技被报警,指挥中心可及时弹出视频,音额并进行记录。配合车载监控云台。可360°全方位无死角监控,实现监控视频与GIS电子信息地图应用的整合,提升对应急事件的反应处理能力。3G Vehicle DVR adopt professional Shockproof design,with built-in GPS Module,can realize Upload Real time video stream and Vehicle GPS Location,support Intercom for real time talk—back function;searching historical Vehicle Path; Emergency button for alarming, a special alarm window will show and auto Recording with Audio & Video at center office. Combine with PTZ Camera for 360 degree monitor, realize intergrating Video With CIS Map for promoting the urgent accident reaction ab