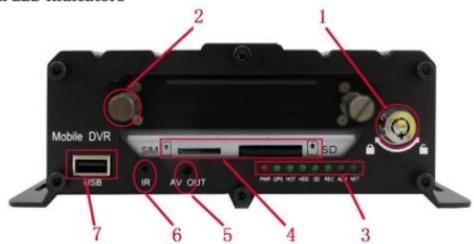

thers cause data corruption; Support GPS/BD/G-SENSOR; High
Reliability Aviation Connectors, High Cost Performance with reliable stability, simple and
clear operation menu.

| RCM-MDR 7105 Series |                                  |  |
|---------------------|----------------------------------|--|
| Model NO.           | Function                         |  |
| RCM-MDR7105WGXX     | 3G, GPS, G-Sensor, IPC           |  |
| RCM-MDR7105FGXX     | 3G, 4G, GPS, G-Sensor, IPC       |  |
| RCM-MDR7105WGWX     | 3G, WIFI, GPS, G-Sensor, IPC     |  |
| RCM-MDR7105FGWX     | 3G, 4G, WIFI, GPS, G-Sensor, IPC |  |



Remote Viewing Surveillance 5ch GPS WIFI 3G 4G HDD Mobile DVR/ NVR with 1 CH IPC



Remote Viewing Surveillance 5ch GPS WIFI 3G 4G HDD Mobile DVR/ NVR with 1 CH IPC

## Fron LED Indicators



## **Back Panel IO Indicators**



### **Richmor surveillance GUI**

The main menu includes: Search, System setup, Rec setup, Network setup, Alarm setup, Peripheral setup, System Tools, System Information, as below:



## **RCM-MDR7105 Parameter Sheet**

| Item                  |                          | Parameter                                                                                                                                                                                                                                                                                        |  |  |
|-----------------------|--------------------------|---------------------------------------------------------------------------------------------------------------------------------------------