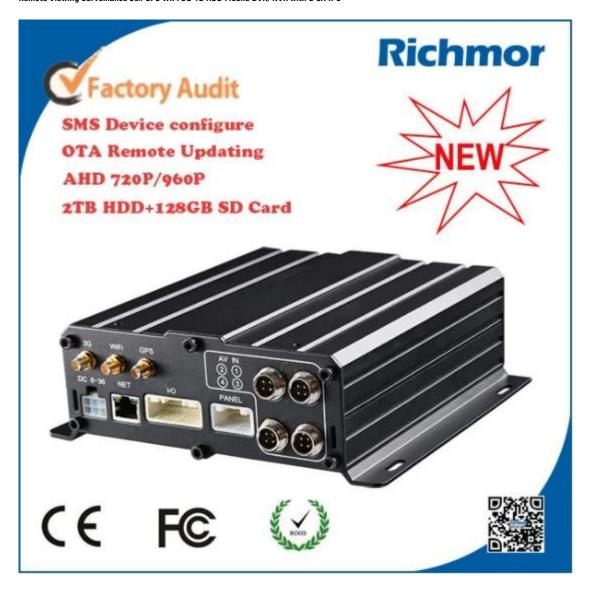

#### **Product features**

Remote Viewing Surveillance 5ch GPS WIFI 3G 4G HDD Mobile DVR/ NVR with 1 CH IPC

H.264 Compression Mode, Max support 5CH Million pixels HD video surveillance/
recording/ playback (4CH real-time 720P Million Pixels AHD input or 4CH Analog
Standard Definition camera input, or 2CH HD input+2CH SD input) + 1CH 1080P IP
Camera input; Exclusive pre-allocate DVR Special File System Technology, Solving
repeatedly wipe cause file fragmentation, solving SD card file system collapse, data loss
and cannot find SD card and file garbled, ensure the integrity of the data. 8-36V Adaptive
Wide Voltage input, Super Low Power Consumption Design; HDD+SD card storage
(maximum support 2TB 2.5" hard disk and 128GB SD card.) It can be completely resist
car Vibration, Dust and others cause data corruption; Support GPS/BD/G-SENSOR; High
Reliability Aviation Connectors, High Cost Performance with reliable stability, simple and
clear operation menu.

| RCM-MDR 7105 Series |                                  |  |
|---------------------|----------------------------------|--|
| Model NO.           | Function                         |  |
| RCM-MDR7105WGXX     | 3G, GPS, G-Sensor, IPC           |  |
| RCM-MDR7105FGXX     | 3G, 4G, GPS, G-Sensor, IPC       |  |
| RCM-MDR7105WGWX     | 3G, WIFI, GPS, G-Sensor, IPC     |  |
| RCM-MDR7105FGWX     | 3G, 4G, WIFI, GPS, G-Sensor, IPC |  |