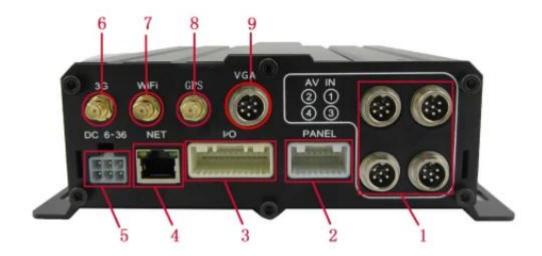

t GPS/BD/G-SENSOR; High
Reliability Aviation Connectors, High Cost Performance with reliable stability, simple and
clear operation menu.

| RCM-MDR 7105 Series |                                  |  |
|---------------------|----------------------------------|--|
| Model NO.           | Function                         |  |
| RCM-MDR7105WGXX     | 3G, GPS, G-Sensor, IPC           |  |
| RCM-MDR7105FGXX     | 3G, 4G, GPS, G-Sensor, IPC       |  |
| RCM-MDR7105WGWX     | 3G, WIFI, GPS, G-Sensor, IPC     |  |
| RCM-MDR7105FGWX     | 3G, 4G, WIFI, GPS, G-Sensor, IPC |  |



Remote Viewing Surveillance 5ch GPS WIFI 3G 4G HDD Mobile DVR/ NVR with 1 CH IPC



Remote Viewing Surveillance 5ch GPS WIFI 3G 4G HDD Mobile DVR/ NVR with 1 CH IPC

## Fron LED Indicators



## **Back Panel IO Indicators**



### **Richmor surveillance GUI**

The main menu includes: Search, System setup, Rec setup, Network setup, Alarm setup, Peripheral setup, System Tools, System Information, as below:



## **RCM-MDR7105 Parameter Sheet**

| Item                  |                          | Parameter                                                                                                                                                                                                                                                                                        |  |  |
|-----------------------|--------------------------|--------------------------------------------------------------------------------------------------------------------------------------------------------------------------------