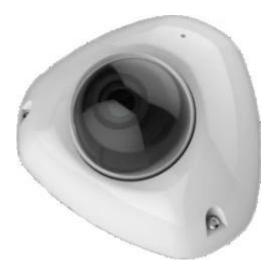

## **Accessory Million Pixels HD Vehicle IP camera**

### **IP Camera Features**

1/2.86°2.36MP Panasonic progressive scan CMOS, Support H.264 compression, Color 0.01 Lux @ 30IRE, F1.4 black and white 0.005Lux @ 30IRE, F1.4, Max resolution:1920\*1080@25/30fps; Three stream: 1 080p+Full D1+CIF, Support distortion image correction, wide dynamic, 3D filter and digital noise reduction; BNC, builtin audio MIC collection, 10/100M network port, DC12V interface, 2.8 lens. Working temperature: -20-- 60 °C.