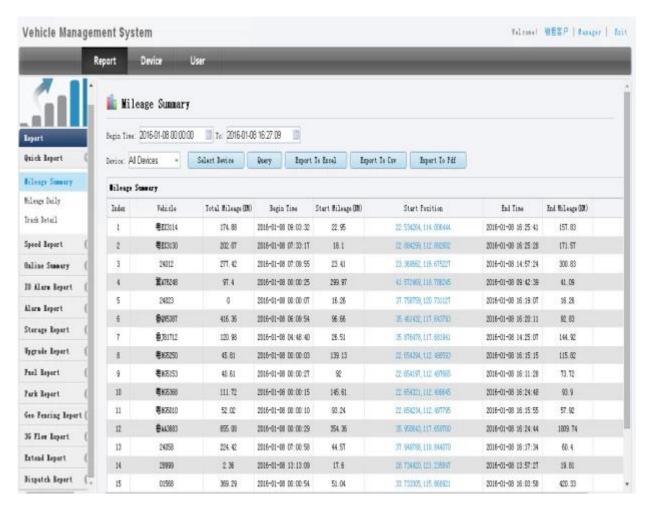

connectors, high cost performance, stable and reliable.

## **Accessory Million Pixels HD Vehicle IP camera**



### **IP Camera Features**

1/2.86°2.36MP Panasonic progressive scan CMOS, Support H.264 compression, Color 0.01 Lux @ 30IRE, F1.4 black and white 0.005Lux @ 30IRE, F1.4, Max resolution:1920\*1080@25/30fps; Three stream: 1 080p+Full D1+CIF, Support distortion image correction, wide dynamic, 3D filter and digital noise reduction; BNC, builtin audio MIC collection, 10/100M network port, DC12V interface, 2.8 lens. Working temperature: -20-- 60 °C.

Player software interface (CMSV6 In PC)



### **CMSV6 In Mobile Phone.**

Have all in the palm of your hand

Real-time monitoring via Mobile Phone --Support iPhone, Android, iPad system







## **Richmor Mobile DVR Mileage Summary**



## Remote Viewing Surveillance 3G 4G WIFI GPS Mobile DVR Police car solution



## ➡ 功能特点 Features



3G车载终绕采用专业的訪直设计,设备内置GPS模块、可实时上传移动视频信息和地理位置信息。支持语言功能,可以进行实时语言对并,通话;并可查询车辆历史轨迹;紧急情况可能发技被报警,指挥中心可及时弹出视频,音额并进行记录。配合车载监控云台。可360°全方位无死角监控,实现监控视频与GIS电子信息地图应用的整合,提升对应急事件的反应处理能力。3G Vehicle DVR adopt professional Shockproof design,with built-in GPS Module,can realize Upload Real time video stream and Vehicle GPS Location,support Intercom for real time talk—back function;searching historical Vehicle Path; Emergency button for alarming, a special alarm window will show and auto Recording with Audio & Video at center office. Combine with PTZ Camera for 360 degree monitor, realize intergrating Video With CIS Map for promoting the urgent accident reaction ability.

体积小巧。功能强大,灵活方便。警员现场取证,返逻、应急指挥时可将现场影音录