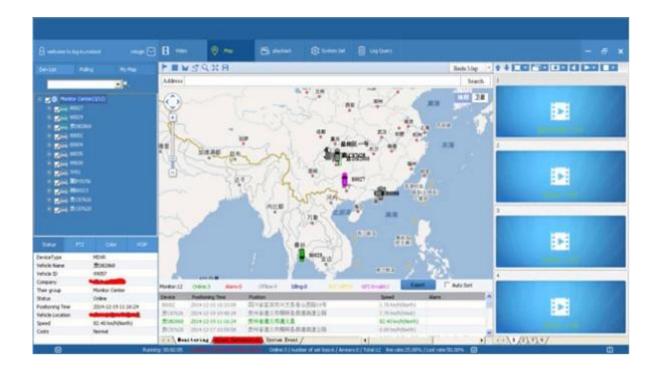

OTG device upgrade automatically, , device can automatically upgrade version update, maintenance is more convenient
- 15. Support IOS/Android Phone Remote monitor
- 16. High reliability aviation connectors, high cost performance, stable and reliable.

## **Accessory Million Pixels HD Vehicle IP camera**



### **IP Camera Features**

1/2.86°2.36MP Panasonic progressive scan CMOS, Support H.264 compression, Color 0.01 Lux @ 30IRE, F1.4 black and white 0.005Lux @ 30IRE, F1.4, Max resolution:1920\*1080@25/30fps; Three stream: 1 080p+Full D1+CIF, Support distortion image correction, wide dynamic, 3D filter and digital noise reduction; BNC, builtin audio MIC collection, 10/100M network port, DC12V interface, 2.8 lens. Working temperature: -20-- 60 °C.

Player software interface (CMSV6 In PC)



### **CMSV6 In Mobile Phone.**

Have all in the palm of your hand

Real-time monitoring via Mobile Phone --Support iPhone, Android, iPad system







## **Richmor Mobile DVR Mileage Summary**



## Remote Viewing Surveillance 3G 4G WIFI GPS Mobile DVR Police car solution



## ➡ 功能特点 Features



3G车载终绕采用专业的訪直设计,设备内置GPS模块、可实时上传移动视频信息和地理位置信息。支持语言功能,可以进行实时语言对并,通话;并可查询车辆历史轨迹;紧急情况可能发技被报警,指挥中心可及时弹出视频,音额并进行记录。配合车载监控云台。可360°全方位无死角监控,实现监控视频与GIS电子信息地图应用的整合,提升对应急事件的反应处理能力。3G Vehicle DVR adopt professional Shockproof design,with built-in GPS Module,can realize Upload Real time video stream and Vehicle GPS Location,support Intercom for real time talk—back function;searching historical Vehicle Path; Emergency button for alarming, a special alarm window will show and auto Recording with Audio & Video