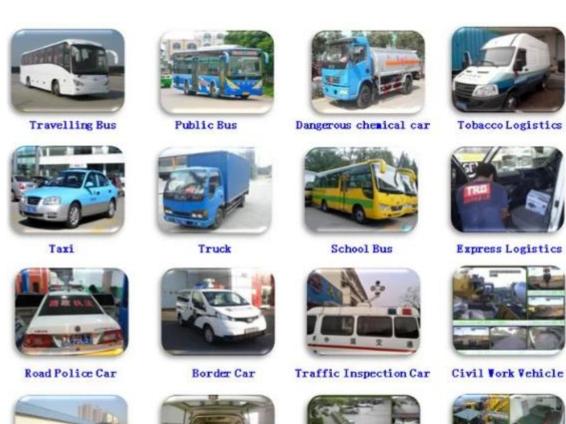

## **Application**

Widely used in passenger car, bus, taxi, school bus, lorry, dangerous vehicle, personal car and ship etc.

Ambulance

Fixed place monitor

Ship Monitor