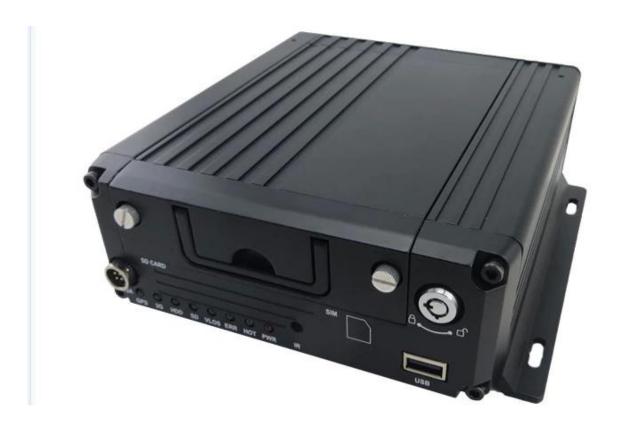

2TB hard disk ahd mobile dvr support wifi AP gps 4g with our server platfrom free license

| Item                |                          | Parameter                                                                                                                                                                                                                                                                                          |
|---------------------|--------------------------|----------------------------------------------------------------------------------------------------------------------------------------------------------------------------------------------------------------------------------------------------------------------------------------------------|
| OS                  |                          | Linux                                                                                                                                                                                                                                                                                              |
| Language            |                          | English/Chinese/Customized                                                                                                                                                                                                                                                                         |
| Video Compression   |                          | H.264 Compression                                                                                                                                                                                                                                                                                  |
| OSD                 |                          | Overlays information such as date time and vehicle ID                                                                                                                                                                                                                                              |
| GUI                 | Graphical User Interface | Setup system parameters with the remote control.                                                                                                                                                                                                                                                   |
| Video Record System | Video Input              | 4CH 720P AHD input/SD input/mixed input, aviation connector, 1.0Vp-p, $75\Omega$                                                                                                                                                                                                                   |
|                     | Video Output             | 2CH CVBS+ VGA output for optional,<br>1.0Vp-p, 75Ω,Aviation,Support 1CH Full Screen,<br>4CH Screen view                                                                                                                                                                                            |
|                     | Preview                  | Support 1 channel and 4 channels preview.,<br>Support Manual/Alarm Trigger full screen preview                                                                                                                                                                                                     |
|                     | Resolution               | 720P/D1/HD1/CIF,<br>MAX:4 channels 720P and 4 channels D1                                                                                                                                                                                                                                          |
|                     | Image Quality            | 0-7 levels, 0 is the highest level.                                                                                                                                                                                                                                                                |
|                     | Video Standard           | PAL: 100f/s , CCIR625 line,50field; NTSC: 120f/s, CCIR525 line,60field; CIF: 256Kbps ~ 1.5Mbps, 8 level video quality optional; HD1: 600Kbps ~ 2.5Mbps, 8 level video quality optional; D1: 800Kbps ~ 3Mbps, 8 level video quality optional; 720P: 4Mbps-6Mbps, multi level video quality optional |
|                     | Record Mode              | The default setting is auto recording after power on. Timed recording, alarm trigger recording and manual recording are supported.                                                                                                                                                                 |