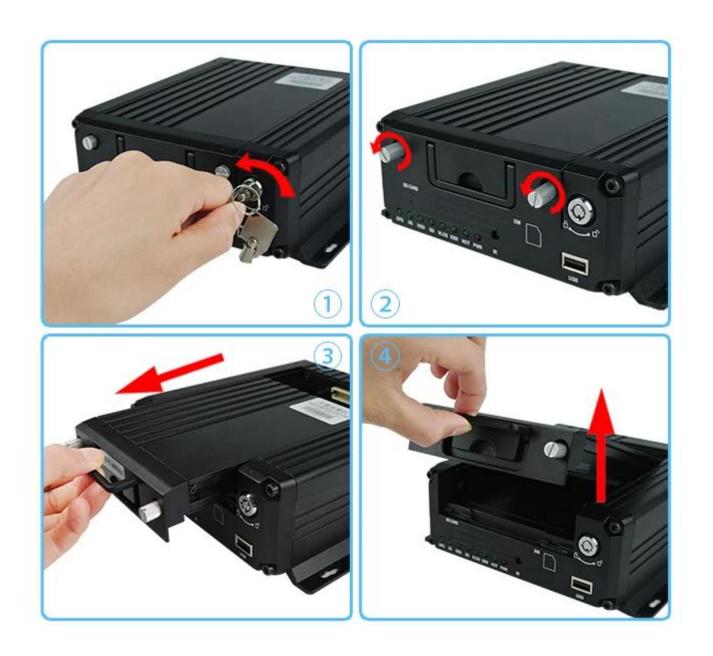

|
| Voltage & Power       | Power Management | Wide Voltage.Support Timed/Delay off                          |
|                       | Input Voltage    | DC:+6V - +36V                                                 |
|                       | Power            | Working []5W                                                  |
|                       | Temperature      | -20°C - +70°C                                                 |
| Working Environment   | -                | 20% - 80%                                                     |
|                       | Size             | 200 □D□* 187□W□* 62□H□ mm                                     |
| Others                | Weight           | 1.90 Kg                                                       |



### **Main Features**

- 1. HIS Solution,H.264 Compression,support 4CH 720P AHD input/ 4CH analog standard definition Camera input/2CH HD + 2CH SD mixed input;
- 2. 3CH video output (2CH CVBS video, support front&rear panel output; VGA output for optional.)
- 3. Exclusive preallocate File System protect data completeness, prevent SD Card fragment, ensure date stablely and c ompletely.
- 4. 8-36V wide voltage with low power consumption.
- 5. Unique UPS Technology ensures the integrality of record when power failure occurs, even can for 8-10s.
- 6. HDD+SD Card Storage (Support 2.5" HDD, max 128G SD Card) protect from Shock & Dust damage ;support USB port data backup and device update;

- 7. Support 2 USB interfaces, data backup and device upgrade.
- 8. Support 9CH alarm input (1CH analog i