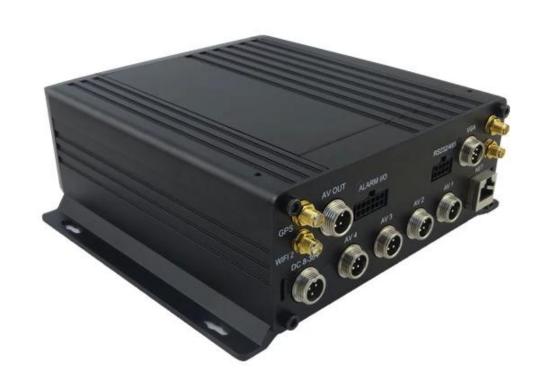

| Audio                 | Audio Input      | 4CH Aviation Plug Input                                       |
|-----------------------|------------------|---------------------------------------------------------------|
|                       | Audio Output     | 2CH,headphone connect at front panel,                         |
|                       |                  | BNC Connect on Back panel                                     |
|                       | Compression      | G.726 compression, 8KB/s speed                                |
| Alarm Input           |                  | 7CH Alarm Input,1CH AD Input,                                 |
|                       |                  | impulse speed input,Alarm Linkage                             |
| Alarm Output          |                  | 2CH Alarm Output, Support Light/                              |
|                       |                  | Sound alarm sensor, Oil/Power cut off                         |
| Interface             |                  | 3CH RS232, POS/Fuel Sensor/                                   |
|                       |                  | LED Advertisement Connection                                  |
|                       |                  | 2CH 485 Interface, Connect PTZ Camera                         |
|                       |                  | 2CH CAN interface                                             |
| Wireless Transmission |                  | Support Built in 3G transmission,                             |
|                       |                  | WCDMA, CDMA2000,GPRS, EDGE□                                   |
|                       |                  | Built in 4G module optional, TDD-LTE, FDD-LTE                 |
| GPS Position          |                  | Support Built GPS/BD Module                                   |
|                       | HDD              | Max 2.5" 2TB HDD                                              |
| Storage               | SD Card          | Max 128GB SD Card Mirror Recording Keep Data Safety           |
|                       | Update           | Support USB Updating, SD Card Updatin,<br>OTA Remote Updating |
|                       | File Format      | H.264                                                         |
|                       | File System      | Special FAT32 File System                                     |
|                       | USB              | USB Interface on Front Panel for                              |
|                       |                  | data back up by U Disk,Hard Disk                              |
| Record Replay         | Video Search     | Search By Record Time/Record Type etc                         |
|                       | Playback         | Max support 4CH Replay /Stop/Fast/Slow at same time           |
|                       |                  | Support forward and backward                                  |
|                       |                  | play at the speed of: x 2,x4,x8,x16.                          |
| Security              |                  | User/Admin 2 Level Different Password                         |
| Optional Functions    | Voice Call       | Support voice call each other                                 |
|                       | Serial Expand    | Support LED Advertisement Panel Oil Sensor                    |
|                       |                  | POS□Bus Station Broadcaster□ Car OBD,ect.external dev         |
| V-1 C D               | D M              | ice                                                           |
| Voltage & Power       | Power Management | Wide Voltage.Support Timed/Delay off                          |
|                       | Input Voltage    | DC:+6V - +36V                                                 |
|                       | Power            | Working []5W                                                  |
|                       | Temperature      | -20°C - +70°C                                                 |
| Working Environment   | -                | 20% - 80%                                                     |
|                       | Size             | 200 □D□* 187□W□* 62□H□ mm                                     |
| Others                | Weight           | 1.90 Kg                                                       |