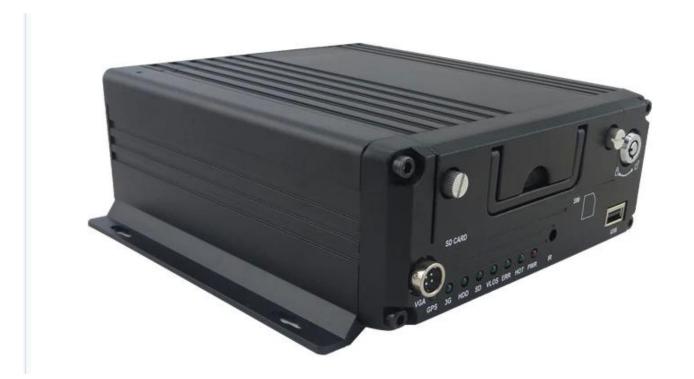

2TB hard disk ahd mobile dvr support wifi AP gps 4g with our server platfrom free license

| Item                |                          | Parameter                                                                                                                                                                                                                                                                                          |
|---------------------|--------------------------|----------------------------------------------------------------------------------------------------------------------------------------------------------------------------------------------------------------------------------------------------------------------------------------------------|
| OS                  |                          | Linux                                                                                                                                                                                                                                                                                              |
| Language            |                          | English/Chinese/Customized                                                                                                                                                                                                                                                                         |
| Video Compression   |                          | H.264 Compression                                                                                                                                                                                                                                                                                  |
| OSD                 |                          | Overlays information such as date time and vehicle ID                                                                                                                                                                                                                                              |
| GUI                 | Graphical User Interface | Setup system parameters with the remote control.                                                                                                                                                                                                                                                   |
| Video Record System | Video Input              | 4CH 720P AHD input/SD input/mixed input, aviation connector, 1.0Vp-p, $75\Omega$                                                                                                                                                                                                                   |
|                     | Video Output             | 2CH CVBS+ VGA output for optional,<br>1.0Vp-p, 75Ω,Aviation,Support 1CH Full Screen,<br>4CH Screen view                                                                                                                                                                                            |
|                     | Preview                  | Support 1 channel and 4 channels preview.,<br>Support Manual/Alarm Trigger full screen preview                                                                                                                                                                                                     |
|                     | Resolution               | 720P/D1/HD1/CIF,<br>MAX:4 channels 720P and 4 channels D1                                                                                                                                                                                                                                          |
|                     | Image Quality            | 0-7 levels, 0 is the highest level.                                                                                                                                                                                                                                                                |
|                     | Video Standard           | PAL: 100f/s , CCIR625 line,50field; NTSC: 120f/s, CCIR525 line,60field; CIF: 256Kbps ~ 1.5Mbps, 8 level video quality optional; HD1: 600Kbps ~ 2.5Mbps, 8 level video quality optional; D1: 800Kbps ~ 3Mbps, 8 level video quality optional; 720P: 4Mbps-6Mbps, multi level video quality optional |
|                     | Record Mode              | The default setting is auto recording after power on. Timed recording, alarm trigger recording and manual recording are supported.                                                                                                                                                                 |