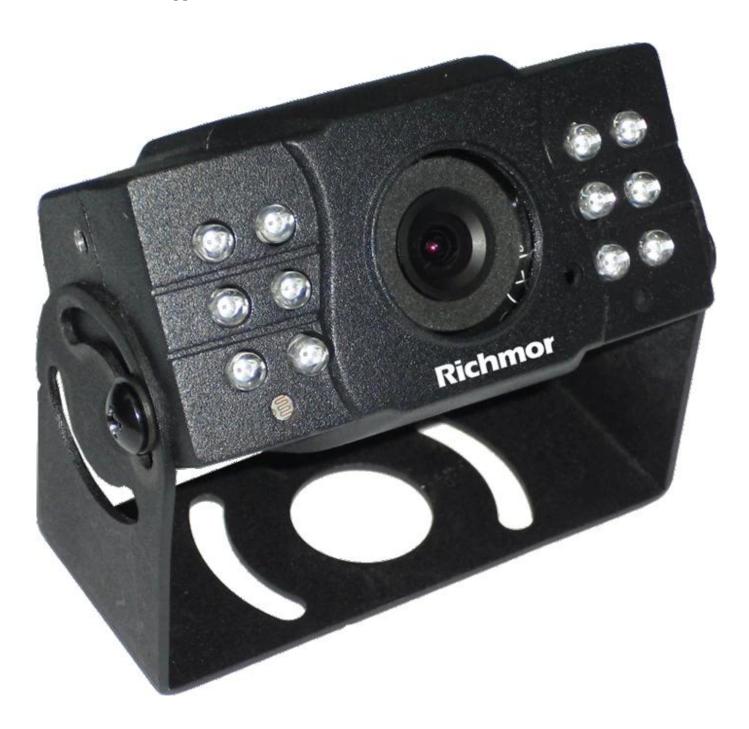

## Waterproof Car Camera's Character:

- 1. 1/3 Sony CCD Sensor
- 2. Metal case, waterproof IP66 and vandal-proof
- 3. Infrared Camera with audio
- 4. Factory Directly Sale, competitive price
- 5. 0 Lux when infrared LED on
- 6. The lens position can be adjusted
- 7. 420TVL/480TVL/600TVL can be optional
- 8. CE FCC RoSH Approval

# Waterproof Car Camera's Parameter:

| Waterproof car came       |                                 |
|---------------------------|---------------------------------|
| Item                      | Parameter                       |
| Sensor                    | 1/3"Color SONY CCD              |
| TV System                 | PAL/NTSC                        |
| Picture Elements          | PAL:500Hx582V NTSC: 500Hx494V   |
| Horizontal Resolution     | 420TVL/480TVL/600TVL            |
| Sensitivity               | 0 Lux at F1.2 (Infrared LED On) |
| Scanning System           | 625TVL, 2:1 Interlace           |
| Synchronization           | Internal                        |
| Infrared Spectrum         | 850nm                           |
| S/N Ratio                 | More than 50 dB, (AGC Off)      |
| Auto Gain Control (AGC)   | Auto                            |
| White Balance             | Auto                            |
| Electronic Shutter        | Auto                            |
| Back Light Compensation   | Auto                            |
| Infrared LED              | 12pcs                           |
| Infrared LED Range        | 10m                             |
| Video Output              | 1 Vp-p, 75Ωcomposite , BNC x1   |
| Audio Output              | for Options                     |
| Mirror                    | for Options                     |
| Gamma Ratio               | 0.45                            |
| Lens                      | f3.6mm Standard Lens            |
| Exterior Focus Adjustment | N/A                             |
| Lens Mount                | M12XP0.5mm Thread               |
| Pan Adjusting             | N/A                             |
| Tilt Adjusting            | 0-60°                           |
| Power Supply              | 12V DC ±10%                     |
| Power Consumption         | 190mA                           |
| Dimensions (L X W X H)    | 48.5 L x 87W x 61.2H mm         |
| Net Weight                | 242g                            |
| Weatherproof/Water Proof  | N/A                             |
| Operating Temperature     | -10°C to +50°C                  |