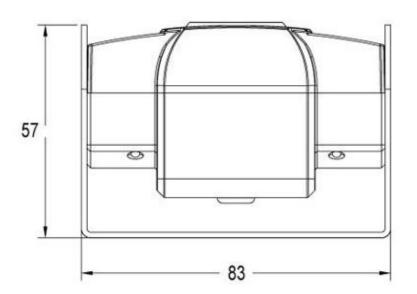

# Waterproof Car Camera's Parameter:

| Waterproof car came       |                                 |
|---------------------------|---------------------------------|
| Item                      | Parameter                       |
| Sensor                    | 1/3"Color SONY CCD              |
| TV System                 | PAL/NTSC                        |
| Picture Elements          | PAL:500Hx582V NTSC: 500Hx494V   |
| Horizontal Resolution     | 420TVL/480TVL/600TVL            |
| Sensitivity               | 0 Lux at F1.2 (Infrared LED On) |
| Scanning System           | 625TVL, 2:1 Interlace           |
| Synchronization           | Internal                        |
| Infrared Spectrum         | 850nm                           |
| S/N Ratio                 | More than 50 dB, (AGC Off)      |
| Auto Gain Control (AGC)   | Auto                            |
| White Balance             | Auto                            |
| Electronic Shutter        | Auto                            |
| Back Light Compensation   | Auto                            |
| Infrared LED              | 12pcs                           |
| Infrared LED Range        | 10m                             |
| Video Output              | 1 Vp-p, 75Ωcomposite , BNC x1   |
| Audio Output              | for Options                     |
| Mirror                    | for Options                     |
| Gamma Ratio               | 0.45                            |
| Lens                      | f3.6mm Standard Lens            |
| Exterior Focus Adjustment | N/A                             |
| Lens Mount                | M12XP0.5mm Thread               |
| Pan Adjusting             | N/A                             |
| Tilt Adjusting            | 0-60°                           |
| Power Supply              | 12V DC ±10%                     |
| Power Consumption         | 190mA                           |
| Dimensions (L X W X H)    | 48.5 L x 87W x 61.2H mm         |
| Net Weight                | 242g                            |
| Weatherproof/Water Proof  | N/A                             |
| Operating Temperature     | -10°C to +50°C                  |