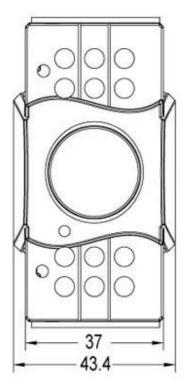

# Waterproof Car Camera's Parameter:

| Waterproof car came       |                                 |
|---------------------------|---------------------------------|
| Item                      | Parameter                       |
| Sensor                    | 1/3"Color SONY CCD              |
| TV System                 | PAL/NTSC                        |
| Picture Elements          | PAL:500Hx582V NTSC: 500Hx494V   |
| Horizontal Resolution     | 420TVL/480TVL/600TVL            |
| Sensitivity               | 0 Lux at F1.2 (Infrared LED On) |
| Scanning System           | 625TVL, 2:1 Interlace           |
| Synchronization           | Internal                        |
| Infrared Spectrum         | 850nm                           |
| S/N Ratio                 | More than 50 dB, (AGC Off)      |
| Auto Gain Control (AGC)   | Auto                            |
| White Balance             | Auto                            |
| Electronic Shutter        | Auto                            |
| Back Light Compensation   | Auto                            |
| Infrared LED              | 12pcs                           |
| Infrared LED Range        | 10m                             |
| Video Output              | 1 Vp-p, 75Ωcomposite , BNC x1   |
| Audio Output              | for Options                     |
| Mirror                    | for Options                     |
| Gamma Ratio               | 0.45                            |
| Lens                      | f3.6mm Standard Lens            |
| Exterior Focus Adjustment | N/A                             |
| Lens Mount                | M12XP0.5mm Thread               |
| Pan Adjusting             | N/A                             |
| Tilt Adjusting            | 0-60°                           |
| Power Supply              | 12V DC ±10%                     |
| Power Consumption         | 190mA                           |
| Dimensions (L X W X H)    | 48.5 L x 87W x 61.2H mm         |
| Net Weight                | 242g                            |
| Weatherproof/Water Proof  | N/A                             |
| Operating Temperature     | -10°C to +50°C                  |