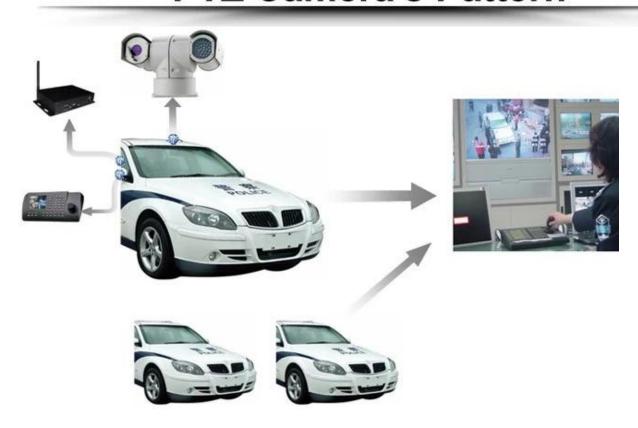

ASK,DNR,Strong light inhibition                                                                 |
| Temperature control    | Built-in                                                                                                 |
| Intelligent IR lamps   | 400m, synchronized camera angles and adjust the laser angle 2°~60 °at night                              |
| Power supply           | DC12V/4A                                                                                                 |
| Material               | Aluminum                                                                                                 |
| Work environment       | -20°~+50°(Select temperature control accessories),less than 95%RH                                        |

#### **PTZ Camera's Pattern**



PTZ Camera's Application



## **PTZ Camera's Certification**





Richmor Other Products: Portable 3G WIFI GPS DVR For Police

#### PTZ Camera's Shipping Item

- 1. FedEx/DHL/UPS/TNT for samples, Door-to-Door;
- 2. Delivery Time: 3-7 days for samples; negoniation for batch goods. Payment Terms:
- 1. Payment: T/T, Western Union, PayPal; 30% deposits; 70% balance before delivery.
- 2. MOQ: 1pcs
- 3. Warranty: 1 years
- 4. Package Informations: 1 pcs per box, brand packing, netural packing and customized packing

#### Why Choosing Us?

- 1.We are Alibaba Assessed 3 years Gold Supplier.
- 2. We are a factory manufacturing, best production capability , best quality control, Best Service .
- 3.Inspected by the Inspection Institution of Bureau Veritas Certification.
- 4.100% QC inspection Befo