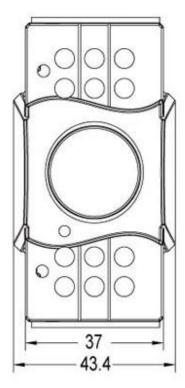

Waterproof Car Camera's Parameter:

| Item                      | Parameter                       |
|---------------------------|---------------------------------|
| Sensor                    | 1/3"Color SONY CCD              |
| TV System                 | PAL/NTSC                        |
| Picture Elements          | PAL:500Hx582V NTSC: 500Hx494V   |
| Horizontal Resolution     | 420TVL/480TVL/600TVL            |
| Sensitivity               | 0 Lux at F1.2 (Infrared LED On) |
| Scanning System           | 625TVL, 2:1 Interlace           |
| Synchronization           | Internal                        |
| Infrared Spectrum         | 850nm                           |
| S/N Ratio                 | More than 50 dB, (AGC Off)      |
| Auto Gain Control (AGC)   | Auto                            |
| White Balance             | Auto                            |
| Electronic Shutter        | Auto                            |
| Back Light Compensation   | Auto                            |
| Infrared LED              | 12pcs                           |
| Infrared LED Range        | 10m                             |
| Video Output              | 1 Vp-p, 75Ωcomposite , BNC x1   |
| Audio Output              | for Options                     |
| Mirror                    | for Options                     |
| Gamma Ratio               | 0.45                            |
| Lens                      | f3.6mm Standard Lens            |
| Exterior Focus Adjustment | N/A                             |
| Lens Mount                | M12XP0.5mm Thread               |
| Pan Adjusting             | N/A                             |
| Tilt Adjusting            | 0-60°                           |
| Power Supply              | 12V DC ±10%                     |
| Power Consumption         | 190mA                           |
| Dimensions (L X W X H)    | 48.5 L x 87W x 61.2H mm         |
| Net Weight                | 242g                            |
| Weatherproof/Water Proof  | N/A                             |
| Operating Temperature     | -10°C to +50°C                  |