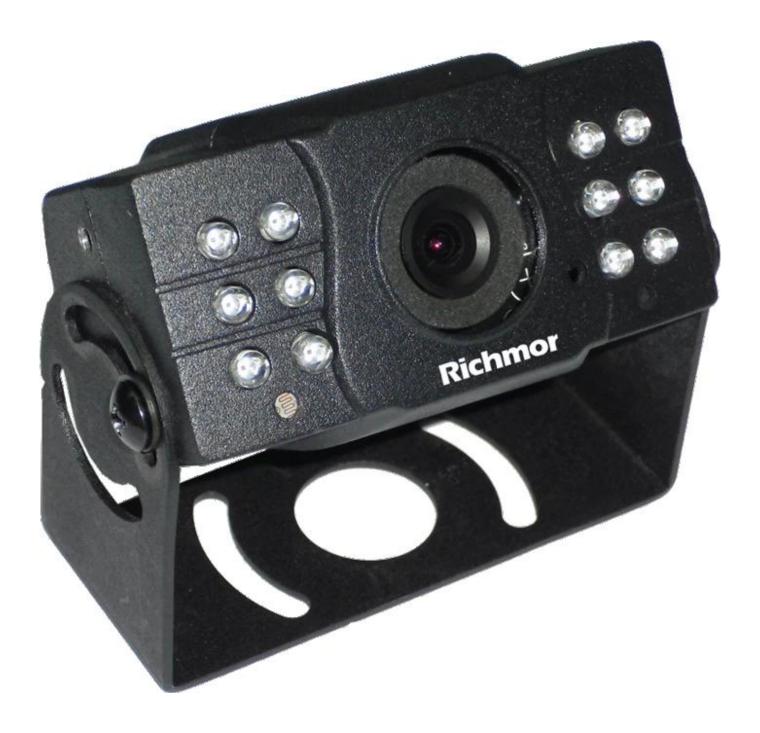

## Waterproof Car Camera's Character:

- 1. 1/3 Sony CCD Sensor
- 2. Metal case, waterproof IP66 and vandal-proof
- 3. Infrared Camera with audio
- 4. Factory Directly Sale, competitive price
- 5. 0 Lux when infrared LED on
- 6. The lens position can be adjusted
- 7. 420TVL/480TVL/600TVL can be optional
- 8. CE FCC RoSH Approval

Waterproof Car Camera's Parameter:

| Item                      | Parameter                       |
|---------------------------|---------------------------------|
| Sensor                    | 1/3"Color SONY CCD              |
| TV System                 | PAL/NTSC                        |
| Picture Elements          | PAL:500Hx582V NTSC: 500Hx494V   |
| Horizontal Resolution     | 420TVL/480TVL/600TVL            |
| Sensitivity               | 0 Lux at F1.2 (Infrared LED On) |
| Scanning System           | 625TVL, 2:1 Interlace           |
| Synchronization           | Internal                        |
| Infrared Spectrum         | 850nm                           |
| S/N Ratio                 | More than 50 dB, (AGC Off)      |
| Auto Gain Control (AGC)   | Auto                            |
| White Balance             | Auto                            |
| Electronic Shutter        | Auto                            |
| Back Light Compensation   | Auto                            |
| Infrared LED              | 12pcs                           |
| Infrared LED Range        | 10m                             |
| Video Output              | 1 Vp-p, 75Ωcomposite , BNC x1   |
| Audio Output              | for Options                     |
| Mirror                    | for Options                     |
| Gamma Ratio               | 0.45                            |
| Lens                      | f3.6mm Standard Lens            |
| Exterior Focus Adjustment | N/A                             |
| Lens Mount                | M12XP0.5mm Thread               |
| Pan Adjusting             | N/A                             |
| Tilt Adjusting            | 0-60°                           |
| Power Supply              | 12V DC ±10%                     |
| Power Consumption         | 190mA                           |
| Dimensions (L X W X H)    | 48.5 L x 87W x 61.2H mm         |
| Net Weight                | 242g                            |
| Weatherproof/Water Proof  | N/A                             |
| Operating Temperature     | -10°C to +50°C                  |