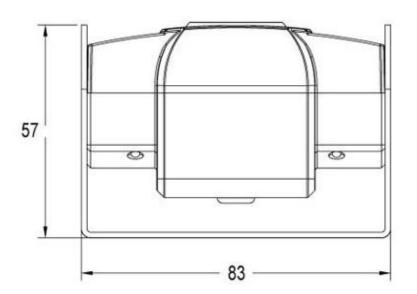

Waterproof Car Camera's Parameter:

| Item                      | Parameter                       |
|---------------------------|---------------------------------|
| Sensor                    | 1/3"Color SONY CCD              |
| TV System                 | PAL/NTSC                        |
| Picture Elements          | PAL:500Hx582V NTSC: 500Hx494V   |
| Horizontal Resolution     | 420TVL/480TVL/600TVL            |
| Sensitivity               | 0 Lux at F1.2 (Infrared LED On) |
| Scanning System           | 625TVL, 2:1 Interlace           |
| Synchronization           | Internal                        |
| Infrared Spectrum         | 850nm                           |
| S/N Ratio                 | More than 50 dB, (AGC Off)      |
| Auto Gain Control (AGC)   | Auto                            |
| White Balance             | Auto                            |
| Electronic Shutter        | Auto                            |
| Back Light Compensation   | Auto                            |
| Infrared LED              | 12pcs                           |
| Infrared LED Range        | 10m                             |
| Video Output              | 1 Vp-p, 75Ωcomposite , BNC x1   |
| Audio Output              | for Options                     |
| Mirror                    | for Options                     |
| Gamma Ratio               | 0.45                            |
| Lens                      | f3.6mm Standard Lens            |
| Exterior Focus Adjustment | N/A                             |
| Lens Mount                | M12XP0.5mm Thread               |
| Pan Adjusting             | N/A                             |
| Tilt Adjusting            | 0-60°                           |
| Power Supply              | 12V DC ±10%                     |
| Power Consumption         | 190mA                           |
| Dimensions (L X W X H)    | 48.5 L x 87W x 61.2H mm         |
| Net Weight                | 242g                            |
| Weatherproof/Water Proof  | N/A                             |
| Operating Temperature     | -10°C to +50°C                  |