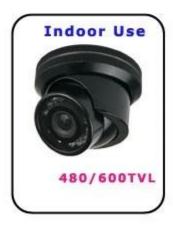

# 1/3 Sony CCD Car Camera Support Infrared With 3.6mm/2.8mm Lens For Optional (RCM-D360S/IR)

# **IR Camera**'s Specification:

- 1. Factory Directly Sale, Competitive Price
- 2. Dome Infrared Car Camera
- 3. 1/3 Sonny CCD
- 4. 3.6mm/2.8mm Lens For Optional
- 5. 420TVL/480TVL/540TVL/600TVL for optional

IR Camera's Parameter:

| Image Sensor:            | Sony 1/3" Color CCD                      |
|--------------------------|------------------------------------------|
|                          |                                          |
| Resolution:              | 420TVL/480TVL/540TVL/600TVL For Optional |
| Vertical Sync.Frequency: | 50HZ                                     |
| Minimun illumination:    | 1Lux                                     |
| Lens:                    | 3.6mm/2.8mm                              |

| Electronic Shutter:       | 1/50~1/10000sec                           |
|---------------------------|-------------------------------------------|
| Night Vision Distance:    | more than 15 m                            |
| Rotation:                 | 100                                       |
|                           |                                           |
| Environment Requirements: | the place where the light is insufficient |
| Operating Temperature:    | -20~60                                    |
| Power Supply:             | DC12V                                     |
| Current Consumption:      | 110mA                                     |
| Product Dimension:        | RXH: 93X65mm                              |
| Gross Weight:             | 0.6kg                                     |
| Interface:                | Aviation plug/BNC                         |