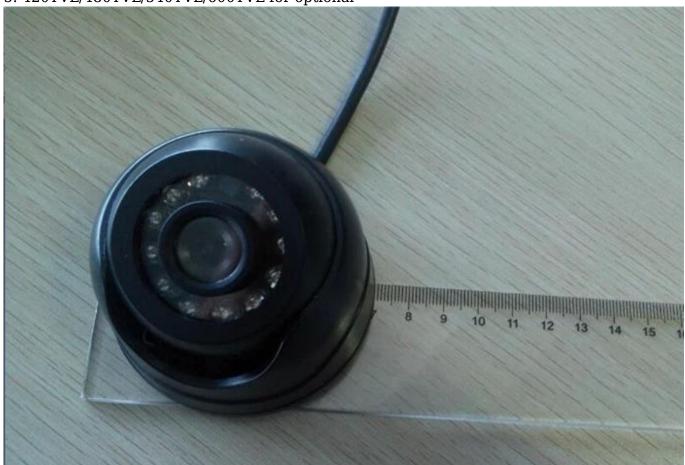

# 1/3 Sony CCD Car Camera Support Infrared With 3.6mm/2.8mm Lens For Optional (RCM-D360S/IR)

# **IR Camera**'s Specification:

- 1. Factory Directly Sale, Competitive Price
- 2. Dome Infrared Car Camera
- 3. 1/3 Sonny CCD
- 4. 3.6mm/2.8mm Lens For Optional
- 5. 420TVL/480TVL/540TVL/600TVL for optional

IR Camera's Parameter:

| Image Sensor:            | Sony 1/3" Color CCD                      |
|--------------------------|------------------------------------------|
|                          |                                          |
| Resolution:              | 420TVL/480TVL/540TVL/600TVL For Optional |
| Vertical Sync.Frequency: | 50HZ                                     |
| Minimun illumination:    | 1Lux                                     |
| Lens:                    | 3.6mm/2.8mm                              |

| Electronic Shutter:       | 1/50~1/10000sec                           |
|---------------------------|-------------------------------------------|
| Night Vision Distance:    | more than 15 m                            |
| Rotation:                 | 100                                       |
|                           |                                           |
| Environment Requirements: | the place where the light is insufficient |
| Operating Temperature:    | -20~60                                    |
| Power Supply:             | DC12V                                     |
| Current Consumption:      | 110mA                                     |
| Product Dimension:        | RXH: 93X65mm                              |
| Gross Weight:             | 0.6kg                                     |
| Interface:                | Aviation plug/BNC                         |