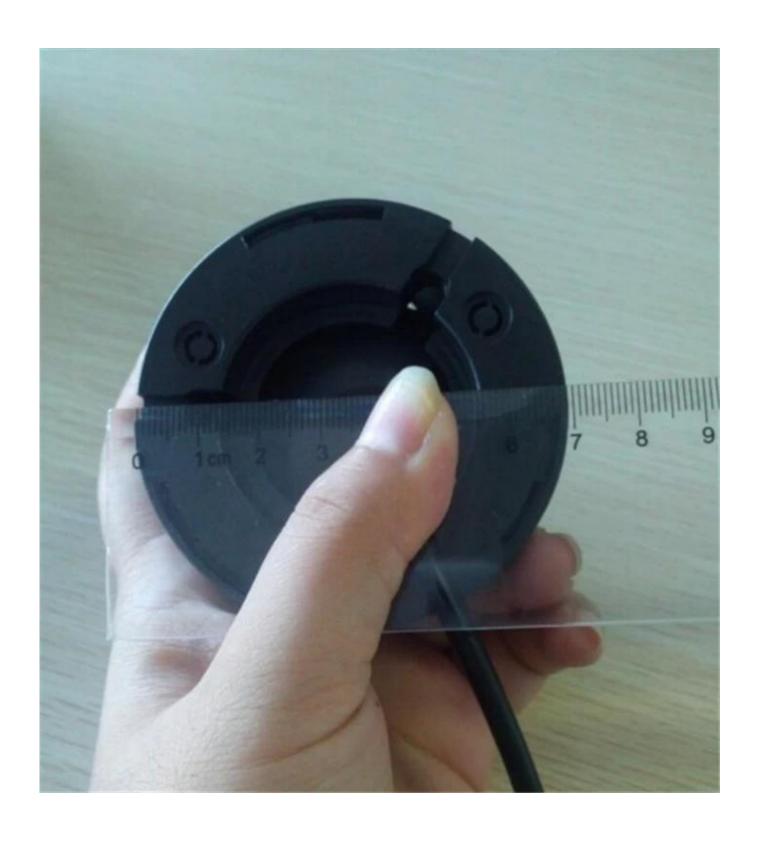

| Electronic Shutter:       | 1/50~1/10000sec                           |
|---------------------------|-------------------------------------------|
| Night Vision Distance:    | more than 15 m                            |
| Rotation:                 | 100                                       |
|                           |                                           |
| Environment Requirements: | the place where the light is insufficient |
| Operating Temperature:    | -20~60                                    |
| Power Supply:             | DC12V                                     |
| Current Consumption:      | 110mA                                     |
| Product Dimension:        | RXH: 93X65mm                              |
| Gross Weight:             | 0.6kg                                     |
| Interface:                | Aviation plug/BNC                         |