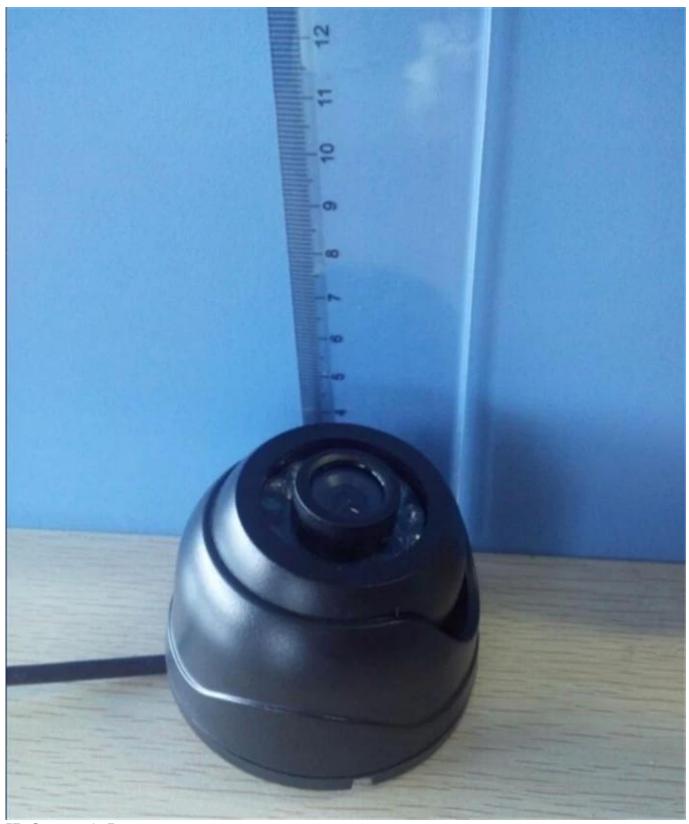

| Electronic Shutter:       | 1/50~1/10000sec                           |
|---------------------------|-------------------------------------------|
| Night Vision Distance:    | more than 15 m                            |
| Rotation:                 | 100                                       |
|                           |                                           |
| Environment Requirements: | the place where the light is insufficient |
| Operating Temperature:    | -20~60                                    |
| Power Supply:             | DC12V                                     |
| Current Consumption:      | 110mA                                     |
| Product Dimension:        | RXH: 93X65mm                              |
| Gross Weight:             | 0.6kg                                     |
| Interface:                | Aviation plug/BNC                         |