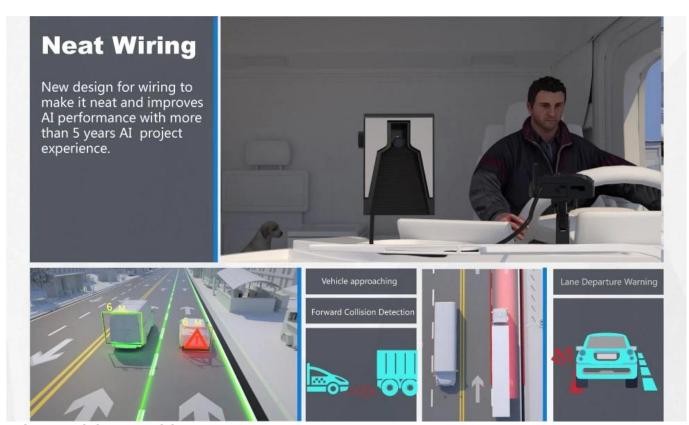

## Integrated DSM camera & DSM algorithm

Dangerous driving behaviors detection includes Fatigue(eye closed, yawning), Distraction(looking left or right for a while), Smoking, Making a call, driver abnormality, etc.

## Integrated ADAS algorithm

ADAS function for optional. Once connect to ADAS camera, supports FCW (forward collision warning), HMW (headway monitoring), LDW (land departure warning), and PCW (pedestrian collision warning).

#### **Optional BSD Blind Spot Detection**

Connect BSD camera for blind area detection and voice reminder: pedestrians, motorcyclist, bicyclist detection. Voice reminder inside and outside with a light flashing speaker. (This function is under development. Contact salesperson for confirmation~)