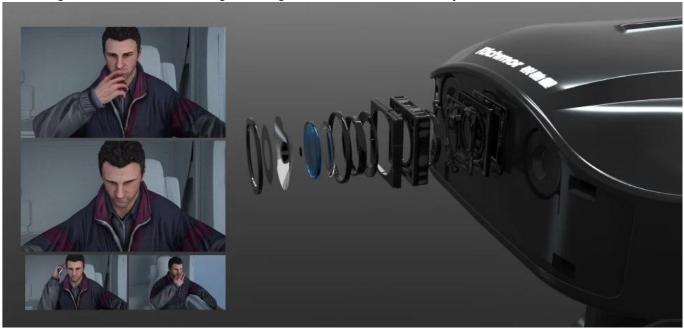

## Integrated DSM camera & DSM algorithm

Dangerous driving behaviors detection includes Fatigue(eye closed, yawning), Distraction(looking left or right for a while), Smoking, Making a call, driver abnormality, etc.

## **Driver Facial Recognition**