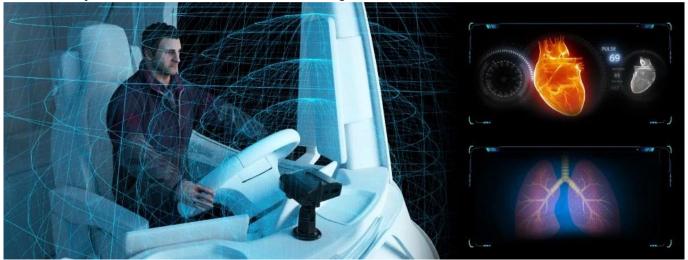

## **Optional Driver Physiological State Detection**

Optional to integrate the radar which detects and analyses driver's heart beat and breathe. The most effective way to monitor driver state with video algorithm DSM.