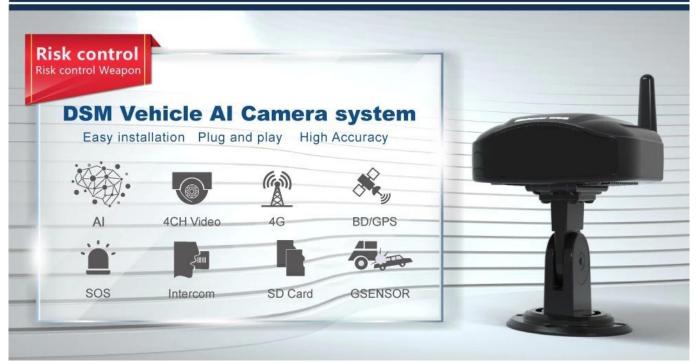

**Supports Max 4CH Video Recording** 

**DSM** camera built-in, supports **2~3** external cameras, comprehensive monitoring with AI function.

4G + GPS + G-sensor + ADAS + DSM + Speaker + MIC

Super mini size, easy installation and short wiring design to save time and labor cost.

**Dual-SD** card recording, Seamless loop recording

Dual SD card storage, max 512GB each,. Support hot swap.