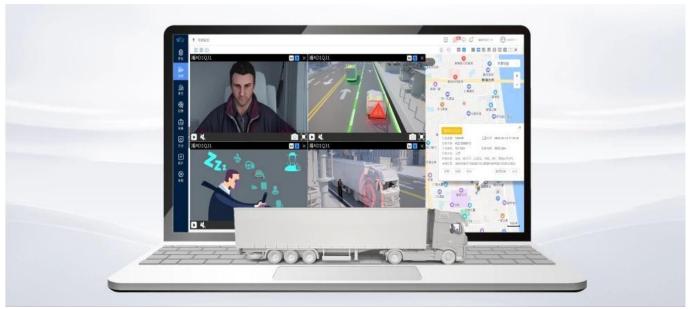

## Integrated DSM camera & DSM algorithm

Dangerous driving behaviors detection includes Fatigue(eye closed, yawning), Distraction(looking left or right for a while), Smoking, Making a call, driver abnormality, etc.

## Integrated ADAS algorithm

ADAS function for optional. Once connect to ADAS camera, supports FCW (forward collision warning), HMW (headway monitoring), LDW (land departure warning), and PCW (pedestrian collision warning).