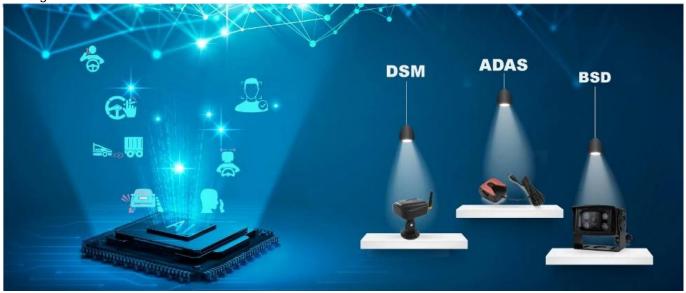

#### **AI Chipset Strong Algorithm**

This model supports  $\pmb{DSM}$  (driver status monitoring) and  $\pmb{ADAS}$  (advanced driving assistant system ).  $\pmb{BSD}$  (blind spot detection) is under development. Will be a smart mini tool for your fleet management.