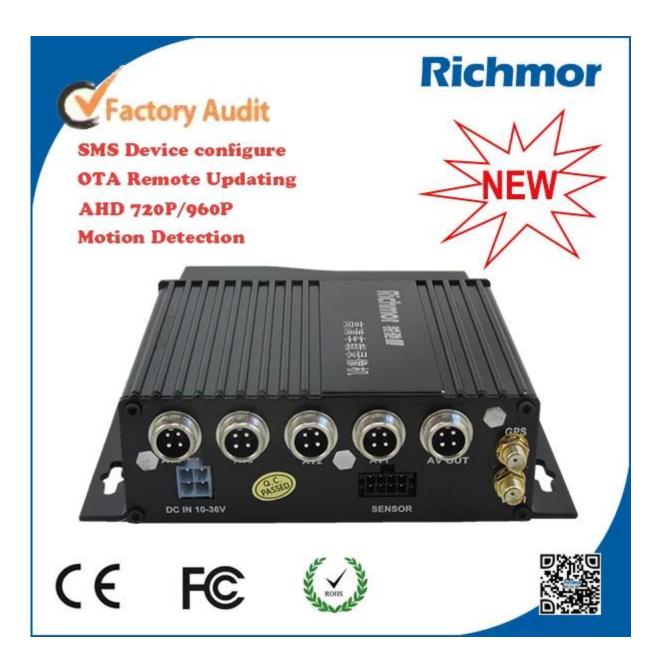

#### RCM-MDR210 Parameter Sheet

Item **Parameter** 

os Linux Language Chinese/English/Customized

**Video Compression** H.264

**Alarm Input** 

OSD Overlays information such as date time and vehicle ID Graphical User Interface Setup system parameters with the remote control. Video Record System Video Input 4CH 720P AHD input, aviation connector, 1.0Vp-p,  $75\Omega$ 

Video Output 1 CVBS, 1.0Vp-p, 75Ω, Aviation, Support 1CH Full Screen, 4CH Screen

Support 1 channel and 4 channels preview., Support Manual/Alarm Trigger full screen preview Preview

Resolution 720P/D1/HD1/CIF, MAX:4 channels of 720P and 4 channels of D1

> Upgrade **Support SD Card updating**

File Format .H264

Special FAT32 File System File System

Video Playback Video Search Search By Record Time/Record Type etc Playback Max support 4CH Replay /Stop/Fast/Slow at same time Support forward and backward play at the speed of: x 2,x4,x8,x16. Voltage & Power **Power Management** Wide Voltage.Support Timed/Delay off Voltage Input DC:+10V ~ +36V Voltage Output +12V~2.5A,+5V~2.5A **Power Consumption** Normal Working <5W -20°C to +70°C **Working Environment Temperature** Humidity 20% to 80% User/Admin 2 Level Different Password Security Password 112(W) x36(H) x138(D) mm others Size **Net Weight** 