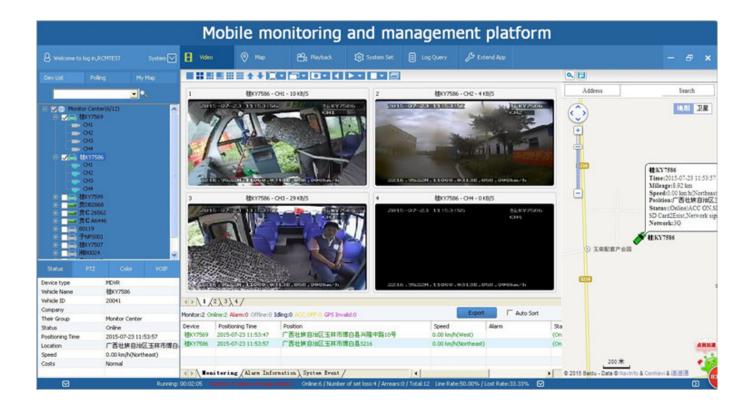

port Built GPS/BD Module

G-Sensor Support G-sensor SD Dual SD Card, each max 128GB SD Card loop recording Storage

> Upgrade **Support SD Card updating**

File Format .H264

Special FAT32 File System File System

Video Playback Video Search Search By Record Time/Record Type etc Playback Max support 4CH Replay /Stop/Fast/Slow at same time Support forward and backward play at the speed of: x 2,x4,x8,x16. Voltage & Power **Power Management** Wide Voltage.Support Timed/Delay off Voltage Input DC:+10V ~ +36V Voltage Output +12V~2.5A,+5V~2.5A **Power Consumption** Normal Working <5W -20°C to +70°C **Working Environment Temperature** Humidity 20% to 80% User/Admin 2 Level Different Password Security Password 112(W) x36(H) x138(D) mm others Size **Net Weight** 

## **Player software interface**



#### **Application**

Widely used in passenger car,bus,taxi,school bus,lorry,dangerous vehicle, personal car and s hip etc.









**Buying Guides** 

# **Packaging**

1 unit with all standard accessories such as AV Cables/IO Cable/Power Cable/Key etc

Neutral paper box or Color paper box with Logo Richmor printed, also welcome customized package.





Richmor Brand Package

Standard Package

# Shipping

Strong cooperated with DHL/UPS Etc for fast and safety delivery.

- a. 2-5 days after payment cleared for sample order.
- b. 5-10 days after payment cleared depends on order quantity for bulk order.

## **Payment**



#### Service

1. Well Trained Sales team and engineers for fast and professional supoprt

#### 2.0EM/ODM Service



### **CUSTOMER SATISFACTION**

- Excellent Aftersale s