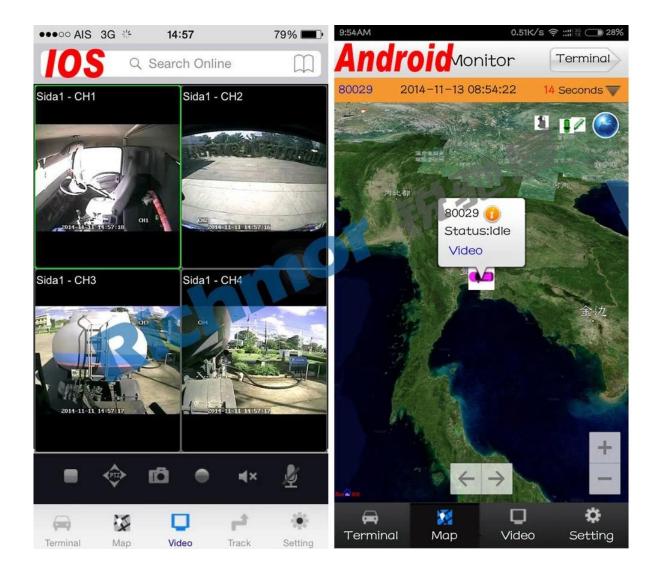

Our CMS software For Windows PC real-time Surveillance

For IOS & Android OS Mobile Phone Surveillance