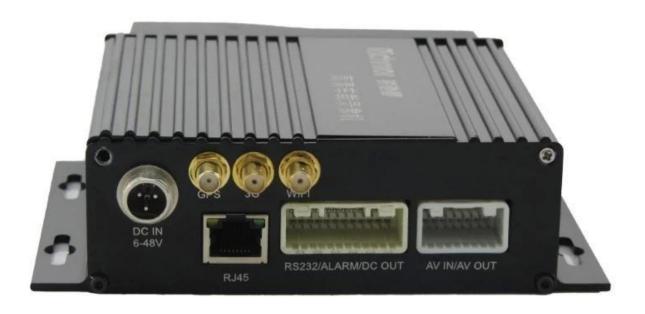

#### **Pictures**[]

#### Specification:

| Items  | Device parameters   | Performance index                                   |
|--------|---------------------|-----------------------------------------------------|
| Name   | Product Name        | 4 Channel Mobile DVR(SD Storage)                    |
| Systom | Operation System    | Linux                                               |
|        | Operation Interface | Graphical Interfaces, Chinese/English optional      |
| System | File System         | Proprietary Format                                  |
|        | System Privileges   | User Password                                       |
|        | Video Input         | 4ch SDI Independent Input: 1.0Vp-p∏75Ω.Both B&W and |
|        |                     | Color Cameras                                       |
|        | Video Output        | 1 Channel PAL/NTSC Output, 1.0Vp-p∏75Ω∏ Composite   |
| Video  |                     | Video Signal                                        |
|        | Video Display       | 1 Or 4 Screen Display                               |
|        | Video Standard      | PAL:25frames/Sec;NTSC:30frames/Sec                  |
|        | System Resources    | PAL:100 Frames; NTSC:120 Frames                     |

| Audio               | Audio Input           | Four Channels Independent Input 500Ω               |
|---------------------|-----------------------|----------------------------------------------------|
|                     | Audio Output          | 1 Channel(4 Channels Can Be Convert Freely)        |
|                     | Basic Output Level    | 1.0—2.2V                                           |
|                     | Distortion Plus Noise | ≤-30dB                                             |
|                     | Recording Mode        | Sound And Image Synchronization                    |
|                     | Audio Compression     | ADPCM                                              |
| Alarm               | Alarm in              | 4 Channels Independent Input. High Voltage Trigger |
|                     | Alarm out             | 2 Channels Independent output                      |
|                     | Move Detect           | available                                          |
| Network             | Wire line Access      | Can Expand One RJ45 Ethernet Port                  |
| Interface           | Wifi                  | Can Expand One Wifi Module Inside                  |
|                     | 3G                    | Can Expand One WCDMA or CDMA2000 Module Inside     |
| GPS<br>Interface    | GPS                   | Can Expand GPS Module inside                       |
| Extend<br>Interface | Intercom              | Can Expand Intercom Module Inside                  |
|                     | G-Sensor              | Can Expand G-Sensor Module Inside                  |
| Others              | Power Consumption     | DC8-36V 5% ≤10W                                    |
|                     | Working Temperature   | -20°C ~ +85°C ≤80%                                 |
|                     | Clock                 | Built-In Clock, Calendar                           |
| Packaging           | Product Size          | 138(L)*112(W)*36(H)mm                              |
|                     | Product Net Weight    | 360g                                               |