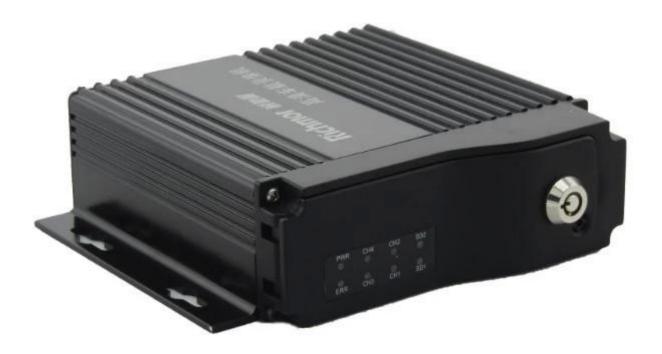

#### **Pictures**[]

#### **Main Feature:**

- 1. 4 channel SD card Mobile DVR
- 2. Support 3G, GPS, WIFI, G-sensor, UPS function
- 3. Support PTZ remote control
- 4. Support real-time surveillance
- 5. Supports SD overwritten by days
- 6. Supports backup and upgrade with SD card
- 7. Self recorvery after power reconnected
- 8. Stable aluminum alloy structure with shock absorber