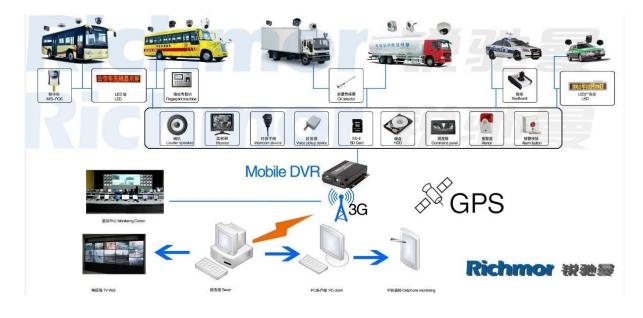

Intercom Module Inside                  |
|                     | G-Sensor              | Can Expand G-Sensor Module Inside                  |
| Others              | Power Consumption     | DC8-36V 5% ≤10W                                    |
|                     | Working Temperature   | -20°C ~ +85°C ≤80%                                 |
|                     | Clock                 | Built-In Clock, Calendar                           |
| Packaging           | Product Size          | 138(L)*112(W)*36(H)mm                              |
|                     | Product Net Weight    | 360g                                               |

Our CMS software For Windows PC real-time Surveillance



For IOS & Android OS Mobile Phone Surveillance



#### Our Mobile DVR project for vehicles

















#### Certification:













# 图 -CERTIFICATE OF CONFORMITY CERTIFICATE of Conformity CE









#### **Purchasing Details:**

Payment terms: T/T, Western Union, MoneyGram, Paypal

**Delivery time:** Within 5 working days after confirm the payment.

Warranty: 12 months

**Shipping way:** DHL, UPS, FedEx, EMS, TNT etc.

#### Packing way:



#### **After-sales Service:**

- 1. After you receive our products, we will assist you to realize how to use it.
- 2. Offer you the software if you use our mobile DVR.
- 3. Twelve months warranty
- 4. During our warranty, if you have any problem, we can help you to solve it.
- 5. During our warranty, you can return to us to repair it.













## Richmor

### **OEM & ODM Service**

#### **Brasil World Cup Supplier**







limer