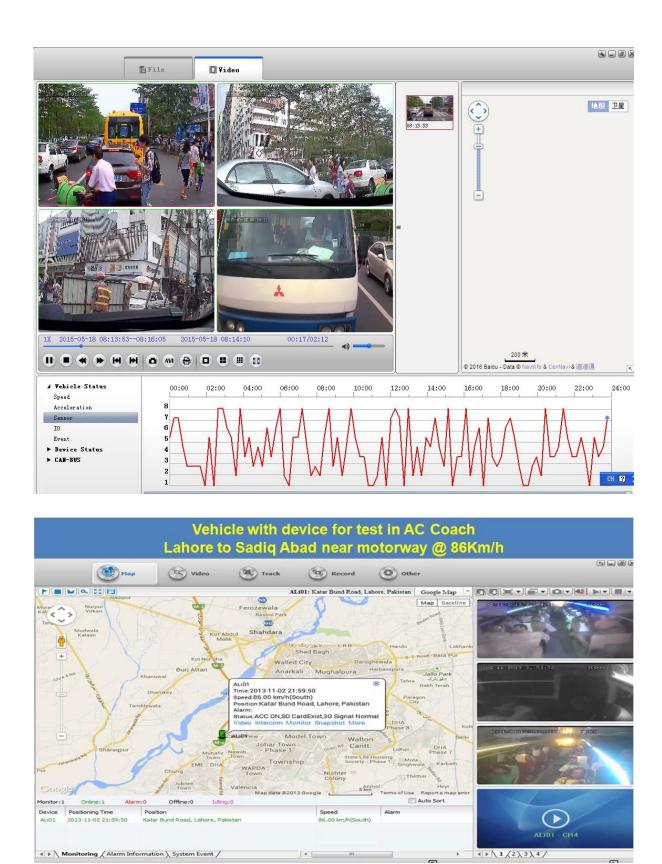

Our CMS software For Windows PC real-time Surveillance

For IOS & Android OS Mobile Phone Surveillance

#### Our Mobile DVR project for vehicles