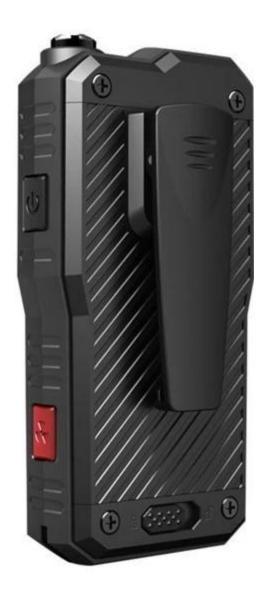

#### **Specifications**

| Operating System           | Linux                  |                                             |
|----------------------------|------------------------|---------------------------------------------|
| <b>Security Management</b> | Administrator Password |                                             |
| Video and Preview          | Video Input            | External Camera, Above 70 degree View Angle |
|                            | OSD                    | Time/ Date/ Device ID/ GPS                  |
|                            | Video Compression      | H.264 Compression Coding                    |
|                            | Dual-Stream            | Supported                                   |
|                            | Resolution             | D1/ HD1/ CIF Selectable                     |

| Audio                 | Audio Input                      | External Microphone                                                 |
|-----------------------|----------------------------------|---------------------------------------------------------------------|
|                       | Audio Compression                | G.726 coding                                                        |
| Recording             | Storage Medium                   | Micro-SD card(1G ~ 128G)                                            |
|                       | File Format/ System              | ASF/FAT32                                                           |
|                       | Record Mode                      | Auto Recording after Startup                                        |
|                       | Video Searching                  | Search by Date/ Time                                                |
|                       | Playback                         | Local Playback;<br>Support 2/ 4/ 8/ 16 Times Fast forward/ Backward |
| TFT Display           | Size                             | 2.4 inch LCD                                                        |
|                       | Resolution                       | 480*234                                                             |
| Wireless Transmission | 3G Module Built-in (4G Optional) |                                                                     |
| Wi-Fi                 | built-in WIFI module             |                                                                     |
| GPS                   | built-in GPS Module              |                                                                     |
| System Upgrading      | Upgrading from TF Card           |                                                                     |
| Power Supply          | <b>Battery Capacity</b>          | Li-ion Battery, 2100mAh, 7.4V                                       |
|                       | Charging Time                    | Less than 3 hours                                                   |
|                       | <b>Working Hour</b>              | Above 4 hours                                                       |
| Operating Environment | Temperature                      | -20°C~+50°C                                                         |
|                       | Humidity                         | 20% to 90%                                                          |
| Dimensions            | 65(W) x130(H) x30(D) mm          |                                                                     |
| Three Proofings       | Grade: IP54                      |                                                                     |
| Weight                | Net: 475 g, (1.05LB)             |                                                                     |