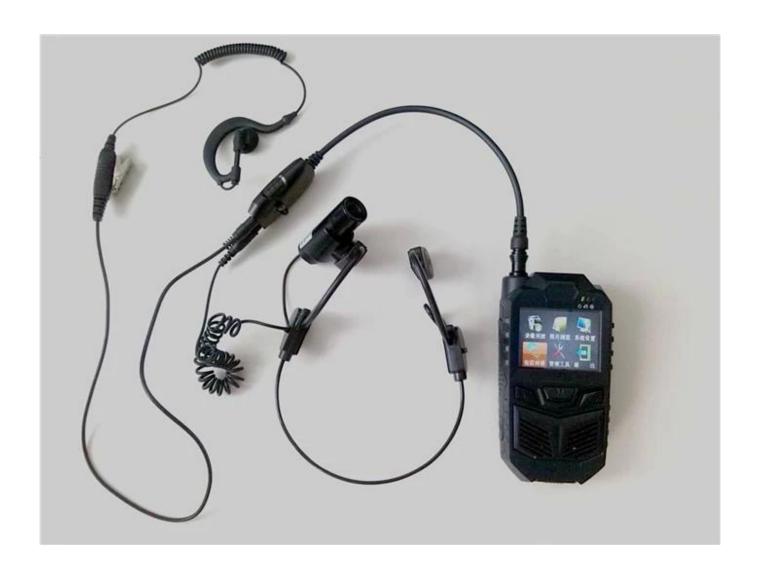

| <b>Working Hour</b>              | Above 4 hours                                                       |
| Operating Environment | Temperature                      | -20°C~+50°C                                                         |
|                       | Humidity                         | 20% to 90%                                                          |
| Dimensions            | 65(W) x130(H) x30(D) mm          |                                                                     |
| Three Proofings       | Grade: IP54                      |                                                                     |
| Weight                | Net: 475 g, (1.05LB)             |                                                                     |

# **Product Showcase**









#### **Client Software**



# **Applications**



# What is our expectation

Being your helpful and long term partner meeting your requirement.

For more details about mobile dvr , contact our representative Vicky.

Mob/Whatsapp:+86 18929318475 Skype: rcmcctvsales7