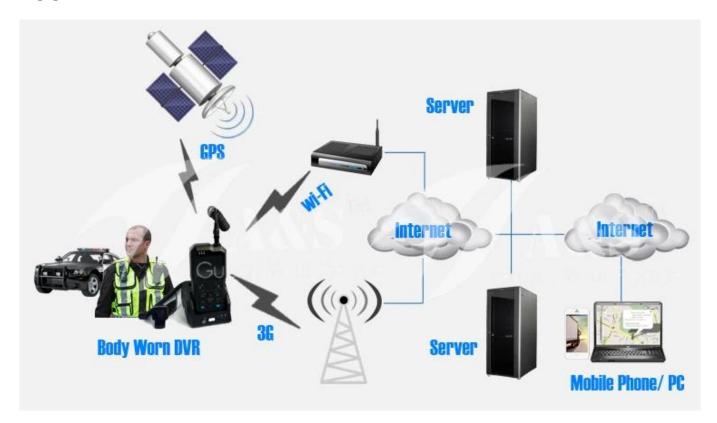

4 hours                                                       |
| Operating Environment | Temperature                      | -20°C~+50°C                                                         |
|                       | Humidity                         | 20% to 90%                                                          |
| Dimensions            | 65(W) x130(H) x30(D) mm          |                                                                     |
| Three Proofings       | Grade: IP54                      |                                                                     |
| Weight                | Net: 475 g, (1.05LB)             |                                                                     |

# **Product Showcase**









#### **Client Software**



# **Applications**



# What is our expectation

Being your helpful and long term partner meeting your requirement.

For more details about mobile dvr , contact our representative Vicky.

Mob/Whatsapp:+86 18929318475 Skype: rcmcctvsales7