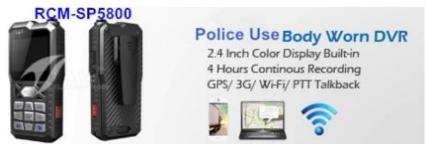

# Newest infrared waterproof portable DVR 3G Police Body Worn Camera, SP5800

#### **Main Features**

- 1) 2.4 inch Color Display Built-in;
- 2) 2100mAh large Capacity Li-ion Battery;
- 3) Full D1 Real-time Video & Audio Recording;
- 4) Max. 128GB Micro-SD Card Supported;
- 5) Built-in GPS Module.
- 6) 2-way audio, supports PTT talkback;
- 7) 3G/4G Remote View on PC or Smartphone;
- 8) Built-in Wi-Fi Module.