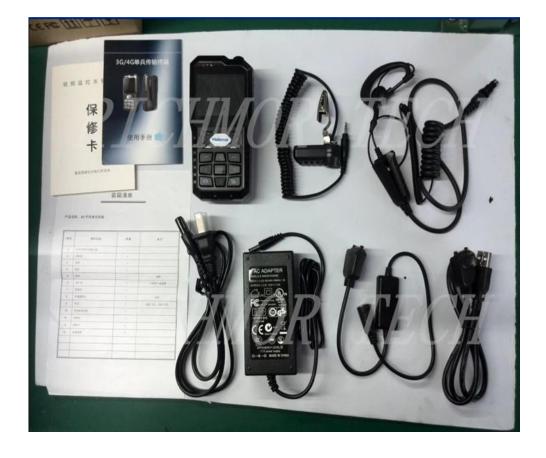

| <b>Working Hour</b>              | Above 4 hours                                                       |
| Operating Environment | Temperature                      | -20°C~+50°C                                                         |
|                       | Humidity                         | 20% to 90%                                                          |
| Dimensions            | 65(W) x130(H) x30(D) mm          |                                                                     |
| Three Proofings       | Grade: IP54                      |                                                                     |
| Weight                | Net: 475 g, (1.05LB)             |                                                                     |

# **Product Showcase**









#### **Client Software**



# **Applications**



# What is our expectation

Being your helpful and long term partner meeting your requirement.

For more details about mobile dvr , contact our representative Vicky.

Mob/Whatsapp:+86 18929318475 Skype: rcmcctvsales7