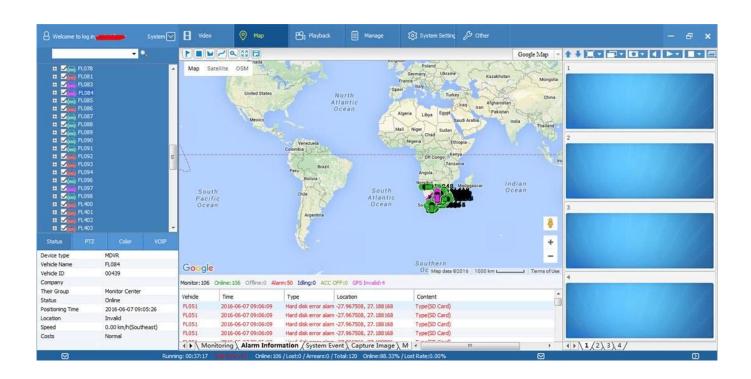

| Above 4 hours                                                       |
| Operating Environment | Temperature                      | -20°C~+50°C                                                         |
|                       | Humidity                         | 20% to 90%                                                          |
| Dimensions            | 65(W) x130(H) x30(D) mm          |                                                                     |
| Three Proofings       | Grade: IP54                      |                                                                     |
| Weight                | Net: 475 g, (1.05LB)             |                                                                     |

# **Product Showcase**









#### **Client Software**



# **Applications**



# What is our expectation

Being your helpful and long term partner meeting your requirement.

For more details about mobile dvr , contact our representative Vicky.

Mob/Whatsapp:+86 18929318475 Skype: rcmcctvsales7