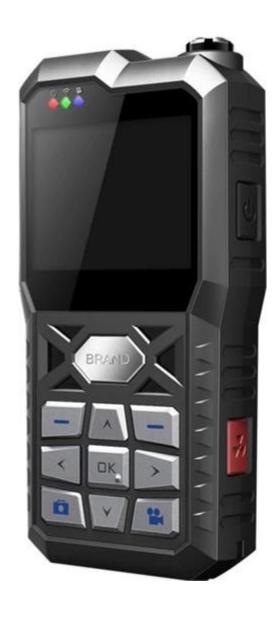

#### **Main Features**

- 1) 2.4 inch Color Display Built-in;
- 2) 2100mAh large Capacity Li-ion Battery;
- 3) Full D1 Real-time Video & Audio Recording;
- 4) Max. 128GB Micro-SD Card Supported;
- 5) Built-in GPS Module.
- 6) 2-way audio, supports PTT talkback;
- 7) 3G/4G Remote View on PC or Smartphone;
- 8) Built-in Wi-Fi Module.

#### **Specifications**

| Operating System           | Linux                  |                                             |
|----------------------------|------------------------|---------------------------------------------|
| <b>Security Management</b> | Administrator Password |                                             |
| Video and Preview          | Video Input            | External Camera, Above 70 degree View Angle |
|                            | OSD                    | Time/ Date/ Device ID/ GPS                  |
|                            | Video Compression      | H.264 Compression Coding                    |
|                            | Dual-Stream            | Supported                                   |
|                            | Resolution             | D1/ HD1/ CIF Selectable                     |

| Audio                 | Audio Input                      | External Microphone                                                 |
|-----------------------|----------------------------------|---------------------------------------------------------------------|
|                       | Audio Compression                | G.726 coding                                                        |
| Recording             | Storage Medium                   | Micro-SD card(1G ~ 128G)                                            |
|                       | File Format/ System              | ASF/FAT32                                                           |
|                       | Record Mode                      | Auto Recording after Startup                                        |
|                       | Video Searching                  | Search by Date/ Time                                                |
|                       | Playback                         | Local Playback;<br>Support 2/ 4/ 8/ 16 Times Fast forward/ Backward |
| TFT Display           | Size                             | 2.4 inch LCD                                                        |
|                       | Resolution                       | 480*234                                                             |
| Wireless Transmission | 3G Module Built-in (4G Optional) |                                                                     |
| Wi-Fi                 | built-in WIFI module             |                                                                     |
| GPS                   | built-in GPS Module              |                                                                     |
| System Upgrading      | Upgrading from TF Card           |                                                                     |
| Power Supply          | <b>Battery Capacity</b>          | Li-ion Battery, 2100mAh, 7.4V                                       |
|                       | Charging Time                    | Less than 3 hours                                                   |
|                       | <b>Working Hour</b>              | Above 4 hours                                                       |
| Operating Environment | Temperature                      | -20°C~+50°C                                                         |
|                       | Humidity                         | 20% to 90%                                                          |
| Dimensions            | 65(W) x130(H) x30(D) mm          |                                                                     |
| Three Proofings       | Grade: IP54                      |                                                                     |
| Weight                | Net: 475 g, (1.05LB)             |                                                                     |