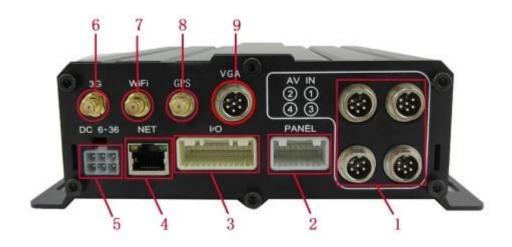

## Richmor 3G Built-in GPS module(Google Map) Support IOS/Android Monitor RCM-MDR7104 Series

#### Main Feature:

- 1. 4 channel HD & SD card Mobile DVR
- 2. Support 3G, 4G,GPS, WIFI, G-sensor, UPS function
- 3. Support PTZ remote control
- 4. Support real-time surveillance
- 5. Supports HD overwritten by days
- 6. Supports backup and upgrade with HD & SD card
- 7. Self recorvery after power reconnected
- 8. Stable aluminum alloy structure with shock absorber

#### Pictures<sub>□</sub>

4 channels GPS 3G sim card car mobile dvr



#### 4 channels GPS 3G sim card car mobile dvr

#### **Back Panel IO Indicators**



#### 4 channels GPS 3G sim card car mobile dvr

#### Fron LED Indicators



#### RCM-MDR7104 Parameter Sheet

| Item                |                          | Parameter                                                                                                                                                                                                                                                                                          |
|---------------------|--------------------------|----------------------------------------------------------------------------------------------------------------------------------------------------------------------------------------------------------------------------------------------------------------------------------------------------|