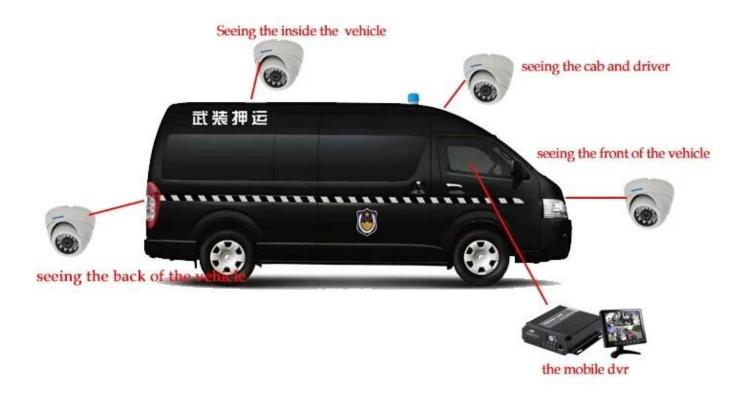

view.Command control, Video & Audio Recording, Talk Back, Message Notification etc at same time, set a powerful and interactive command platform,monitoring of the propersy of inventorement all corper. process of law enforcement all corner.

通过3G网络实时上传音视频信息到监控指挥中心或移动指挥车,对于暴力 抗法,群体性事件等相关行为及时取证,解决执行过程取证困难问题,保 障了执行干额的人身安全,也可监督和纠正不规范、不合理的执法过程。 可以有效迅速的应对突发性的应急事件和群体事件,提高了执法效率,高

SXEMINE I RAW By uploading the real time video information to center office or Command Vehicle through 3G, For illegal violent , mass incidents and related behavior timely forensics, solve the evidence issue, ensure the policeman personal security, meantime, also can supervision and correction the unreasonable process, can effective control the emergency thing and mass incidents, improve the law enforcement efficiency.







For IOS & Android OS Mobile Phone Surveillance





#### **Mileage Summary**



#### Our Mobile DVR project for vehicles





#### **Certification:**



#### **Related Products:**



SD Mobile DVR with 3G GPS

SD Mobile DVR with WIFI 3G GPS G-Sensor

#### **Cooperation Terms:**

Payment terms: T/T, Western Union, MoneyGram, Paypal

**Delivery time:** Within 5 working days after confirm the payment.

Warranty: 12 months

**Shipping way:** DHL, UPS, FedEx, EMS, TNT etc.

**Packing ways:** 



Richmor Brand Package

Standard Package

#### **After-sales Service:**

- 1. After you receive our products, we will assist you to realize how to use it.
- 2. Offer you the software if you use our mobile DVR.
- 3. Twelve months warranty
- 4. During our warranty, if you have any problem, we can hel