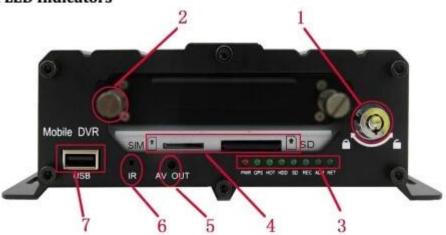

## Richmor 3G Built-in GPS module(Google Map) Support IOS/Android Monitor RCM-MDR7104 Series

#### Main Feature:

- 1. 4 channel HD & SD card Mobile DVR
- 2. Support 3G, 4G,GPS, WIFI, G-sensor, UPS function
- 3. Support PTZ remote control
- 4. Support real-time surveillance
- 5. Supports HD overwritten by days
- 6. Supports backup and upgrade with HD & SD card
- 7. Self recorvery after power reconnected
- 8. Stable aluminum alloy structure with shock absorber

#### Pictures<sub>□</sub>

4 channels GPS 3G sim card car mobile dvr



#### 4 channels GPS 3G sim card car mobile dvr

#### **Back Panel IO Indicators**



#### 4 channels GPS 3G sim card car mobile dvr

#### Fron LED Indicators



#### RCM-MDR7104 Parameter Sheet

| Item                |                          | Parameter                                                                                                                                                                                                                                                                                          |
|---------------------|--------------------------|----------------------------------------------------------------------------------------------------------------------------------------------------------------------------------------------------------------------------------------------------------------------------------------------------|
| OS                  |                          | Linux