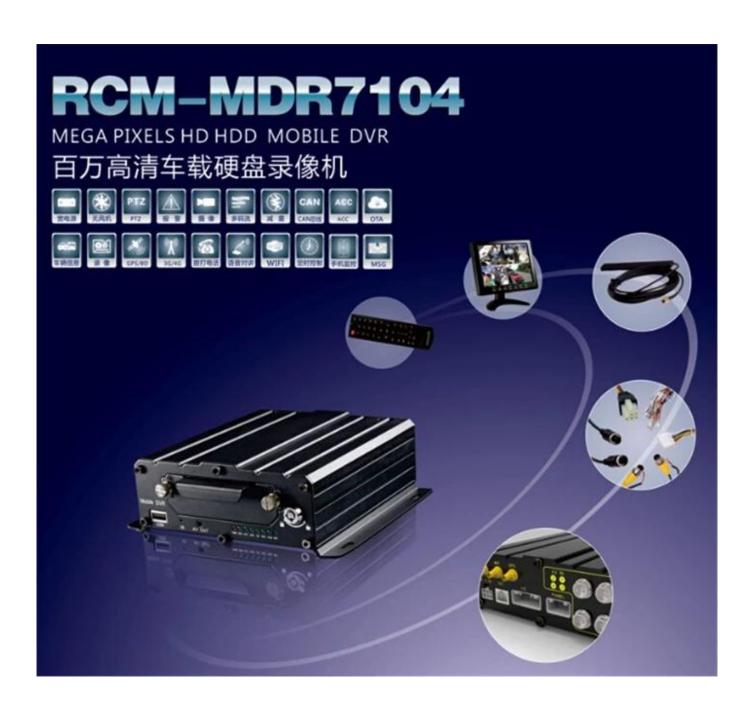

## Richmor 3G Built-in GPS module(Google Map) Support IOS/Android Monitor RCM-MDR7104 Series

#### Main Feature:

- 1. 4 channel HD & SD card Mobile DVR
- 2. Support 3G, 4G,GPS, WIFI, G-sensor, UPS function
- 3. Support PTZ remote control
- 4. Support real-time surveillance
- 5. Supports HD overwritten by days
- 6. Supports backup and upgrade with HD & SD card
- 7. Self recorvery after power reconnected
- 8. Stable aluminum alloy structure with shock absorber

#### Pictures<sub>□</sub>

4 channels GPS 3G sim card car mobile dvr