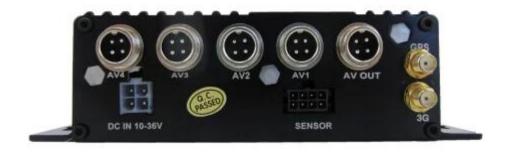

|  |
|--------------------|-----------------------------------------------|--|
| Model NO.          | Function                                      |  |
| RCM-MDR210XXXI     | Basic Recording,G-Sensor, Single SD card slot |  |
| RCM-MDR210XGXX     | GPS, G-Sensor, Single SD card slot            |  |
| RCM-MDR210WGSX     | 3G, GPS, G-Sensor, Dual SD card slot          |  |
| RCM-MDR210FGSX     | 3G, 4G, GPS, G-Sensor, Dual SD card slot      |  |
| RCM-MDR210WGDX     | 3G, WIFI, GPS, G-Sensor, Dual SD card slot    |  |
| RCM-MDR210FGDX     | 3G, 4G, WIFI, GPS, G-Sensor,Dual SD card slot |  |

# **Detail pictures**

#### 4ch 720P 3G 4G Mobile DVR



4ch 720P 3G 4G Mobile DVR



4ch 720P 3G 4G Mobile DVR

# **LED Indicators**



4ch 720P 3G 4G Mobile DVR

# **Back Panel**



# **RCM-MDR210 Parameter Sheet**

| Item                |                          | Parameter                                                                                                                                                                                                                                                                                          |
|---------------------|--------------------------|----------------------------------------------------------------------------------------------------------------------------------------------------------------------------------------------------------------------------------------------------------------------------------------------------|
| OS                  |                          | Linux