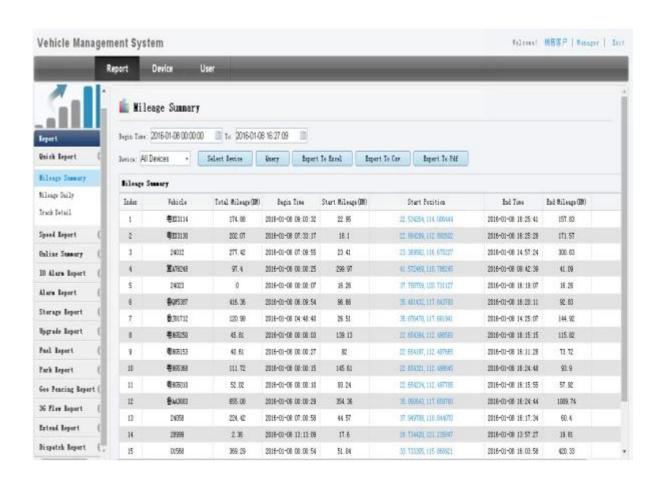

idity          | 20% to 80%                                                                                           |
|                         | Password          | User/Admin 2 Level Different Password                                                                |
| Security                | Size              | 112(W) x36(H) x138(D) mm                                                                             |
| others                  | Net Weight        | 360g                                                                                                 |

# **Richmor surveillance GUI**

The main menu includes: Search, System setup, Rec setup, Network setup, Alarm setup, Peripheral setup, System Tools, System Information, as below:



### **Richmor Mobile DVR Mileage Summary**



# **Player software interface**



Romote Viewing Surveillance 3G 4G Mobile DVR School bus solution









#### Richmor actual case



# **Application**

Widely used in passenger car, bus, taxi, school bus, lorry, dangerous vehicle, personal car and ship etc.



Send email and Sent message to mobile phone when alarm happening





### **Buying Guides**

#### **Packaging**

1 unit with all standard accessories such as AV Cables/IO Cable/Power Cable/Key etc

Neutral paper box or Color paper box with Logo Richmor printed, also welcome customized package.



Richmor Brand Package

Standard Package

### **Cooperation Terms**

### **Shipping Info**

#### **Estimated Shipping Time**

- a. 3-5 working days after payment cleared for sample order.
- b. 5-10 working days after payment cleared dep