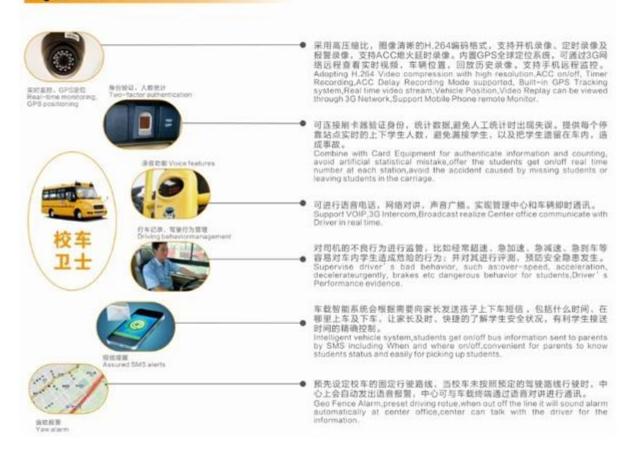

# **Richmor surveillance GUI**

The main menu includes: Search, System setup, Rec setup, Network setup, Alarm setup, Peripheral setup, System Tools, System Information, as below:

### **Richmor Mobile DVR Mileage Summary**