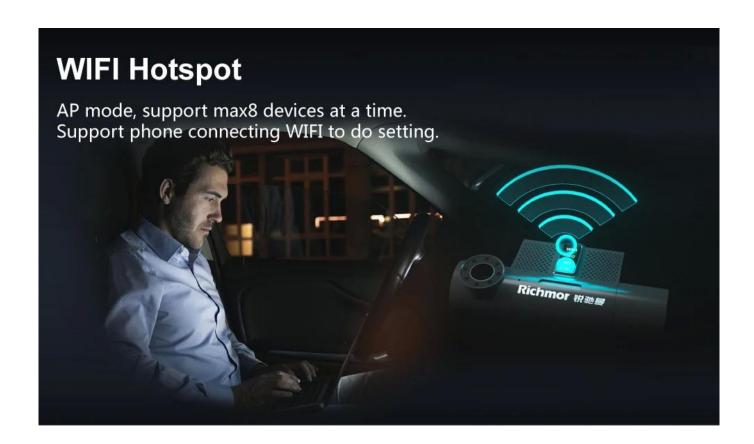

## **4G Remote Transmission**

Professional fleet management softwares help you monitoring vehicles remotely through PC or mobile phone.