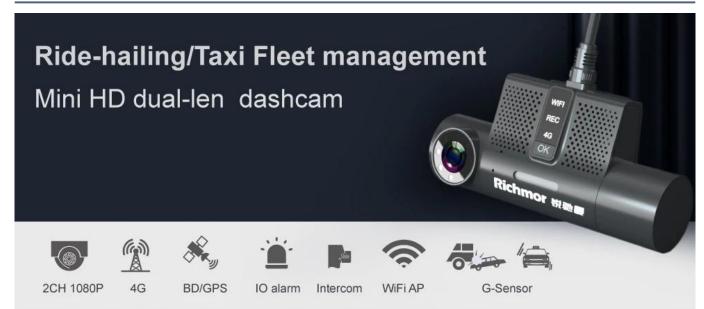

# Applications Suitable for Ride-Hailing car/ uber/taxi, van, etc.

### **Product Parameters**

| Dual len 1080P HD dashcam MDVR                                        |
|-----------------------------------------------------------------------|
| Supports, front len 1080P, reverse len 1080P                          |
| Ajustable, 180 degree vertical                                        |
| Yes                                                                   |
| TDD-LTE: B38/B39/B40/B41                                              |
| FDD-LTE: B1/B3/B8                                                     |
| WCDMA: B1                                                             |
| Yes                                                                   |
| Yes                                                                   |
| Free                                                                  |
| 8Ω, 1W, with audio cavity                                             |
| Single microphone, support echo and noise elimination                 |
| 3-axis acceleration sensor                                            |
| Mini USB*1, support local upgrade or data backup, expandable external |
| digital camera                                                        |
| Mini panic button along with                                          |
| SIM card slot*1 (MICRO SIM)                                           |
| TF card slot (For recording video)                                    |
|                                                                       |

| Button              | 1 upgrade button, long press to upgrade            |
|---------------------|----------------------------------------------------|
| Indicator light     | 3                                                  |
| Power input         | 5-30V wide voltage input                           |
| Working temperature | -30°C~70°C                                         |
| Size and weight     | length: 115mm; max width: 57.5mm; thickness: 40mm. |
| Application         | Taxi / Car / Online-Hailing / Van, etc.            |