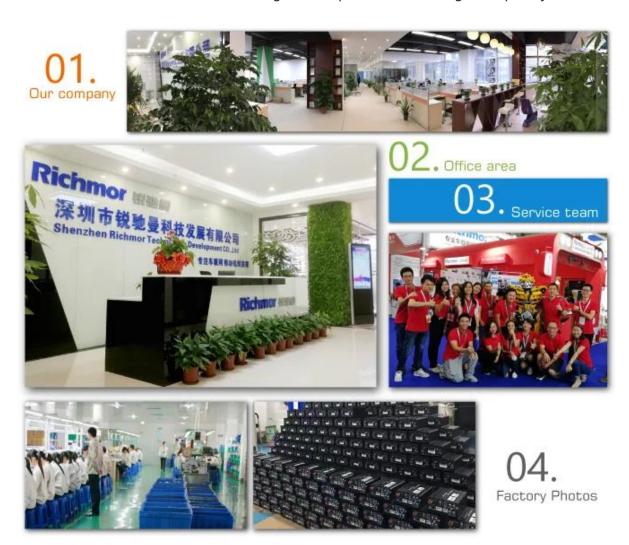

### Company Profile

Shenzhen Richmor Technology Development Co., Ltd. is a TOP high-tech enterprise/ manufacturer specialized in digital and intelligent mobile video surveillance products, with rich experiences for developing, producing and selling over 13 years. Product Mainly includes 3G 4G SD card/HDD mobile DVRs, ADAS DSM BSD AI mobile DVRs, MINI DVRs, HD vehicle camera etc. As a professional manufacturer, we oncentrate ourselves on providing customers with most advanced technologies and products with highest quality.