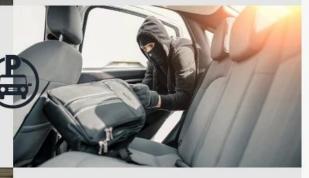

### **Anti-Thief Mode**

Device will wake to take photo and send to APP to inform the owner when it get shocks under this mode.