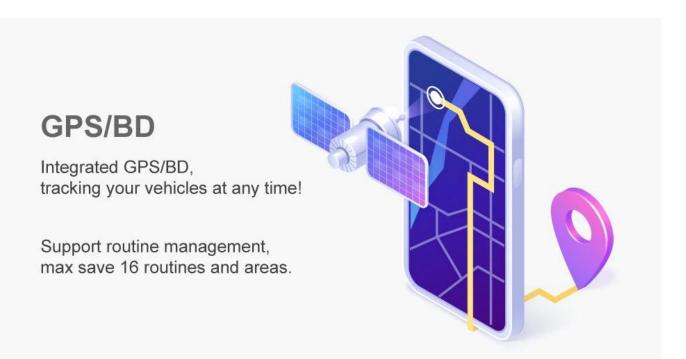

## **4G Remote Transmission**

Professional fleet management softwares help you monitoring vehicles remotely through PC or mobile phone.