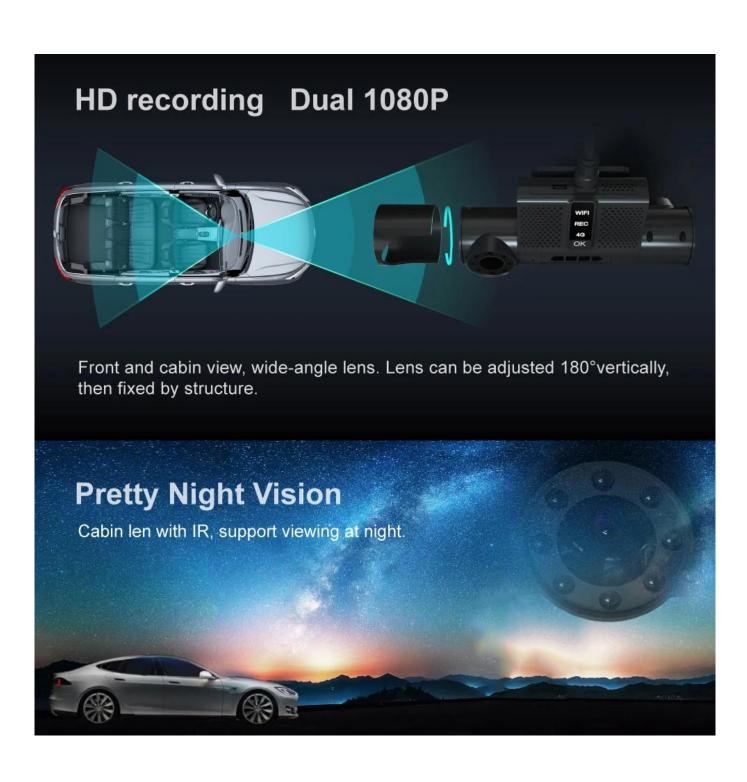

### **Product Parameters**

| Dual len 1080P HD dashcam MDVR                                        |
|-----------------------------------------------------------------------|
| Supports, front len 1080P, reverse len 1080P                          |
| Ajustable, 180 degree vertical                                        |
| Yes                                                                   |
| TDD-LTE: B38/B39/B40/B41                                              |
| FDD-LTE: B1/B3/B8                                                     |
| WCDMA: B1                                                             |
| Yes                                                                   |
| Yes                                                                   |
| Free                                                                  |
| 8Ω, 1W, with audio cavity                                             |
| Single microphone, support echo and noise elimination                 |
| 3-axis acceleration sensor                                            |
| Mini USB*1, support local upgrade or data backup, expandable external |
| digital camera                                                        |
| Mini panic button along with                                          |
| SIM card slot*1 (MICRO SIM)                                           |
| TF card slot (For recording video)                                    |
|                                                                       |