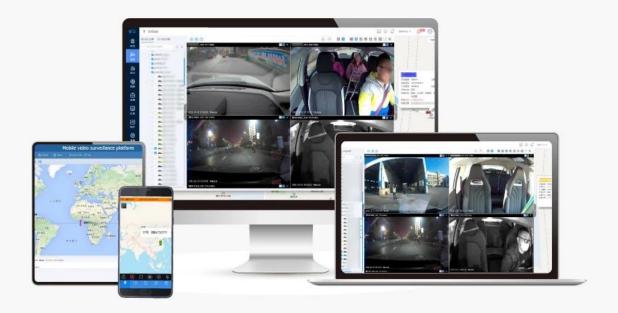

## **4G Remote Transmission**

Professional fleet management softwares help you monitoring vehicles remotely through PC or mobile phone.