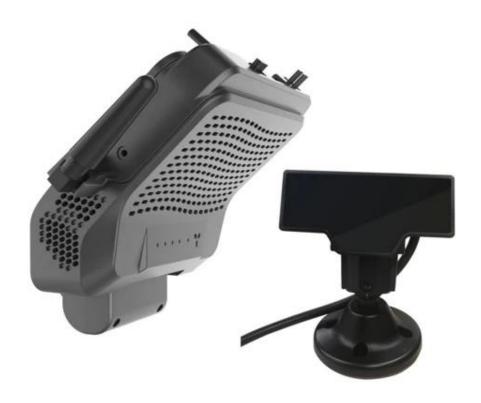

## **Main Features**

- Hisilicon solution, **H.265** compression. Same image quality, reduce space and traffic by 40% compared H.264.
- Integrate **DSM** driving behavior monitoring and driver **face recognition** function.
- 4CH MDVR, built-in one AHD camera, and support 3CH external.
- Support hybrid mode, optional 1080P / 720P / D1 / HD1 / CIF video.
- **New flat interface**, support remote control/mouse /mobile phone APP configuration.
- Support mobile phone APP preview maintenance, real-time preview.
- Can be pasted to windsheild with 3M glue easily, save half installation time comparing to normal MDVR.
- Integrated vehicle Microphone, and Speaker, convenient to two-way talk.
- Support dual TF cards (max 256GB each)