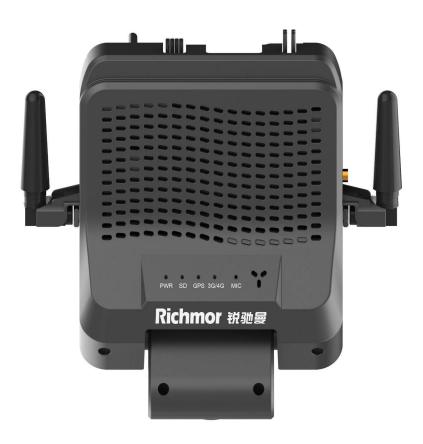

## **Main Features**

- Hisilicon solution, **H.265** compression. Same image quality, reduce space and traffic by 40% compared H.264.
- Integrate **DSM** driving behavior monitoring and driver **face recognition** function.
- 4CH MDVR, built-in one AHD camera, and support 3CH external.
- Support hybrid mode, optional 1080P / 720P / D1 / HD1 / CIF video.
- **New flat interface**, support remote control/mouse /mobile phone APP configuration.
- Support mobile phone APP preview maintenance, real-time preview.
- Can be pasted to windsheild with 3M glue easily, save half installation time comparing to normal MDVR.
- Integrated vehicle Microphone, and Speaker, convenient to two-way talk.
- Support dual TF cards (max 256GB each)