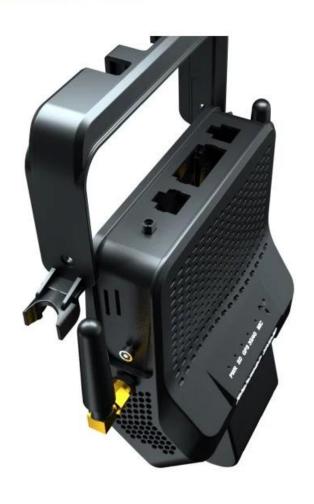

## **Main Features**

- Hisilicon solution, **H.265** compression. Same image quality, reduce space and traffic by 40% compared H.264.
- Integrate **DSM** driving behavior monitoring and driver **face recognition** function.
- 4CH MDVR, built-in one AHD camera, and support 3CH external.
- Support hybrid mode, optional 1080P / 720P / D1 / HD1 / CIF video.
- **New flat interface**, support remote control/mouse /mobile phone APP configuration.
- Support mobile phone APP preview maintenance, real-time preview.
- Can be pasted to windsheild with 3M glue easily, save half installation time comparing to normal MDVR.
- Integrated vehicle Microphone, and Speaker, convenient to two-way talk.
- Support dual TF cards (max 256GB each)