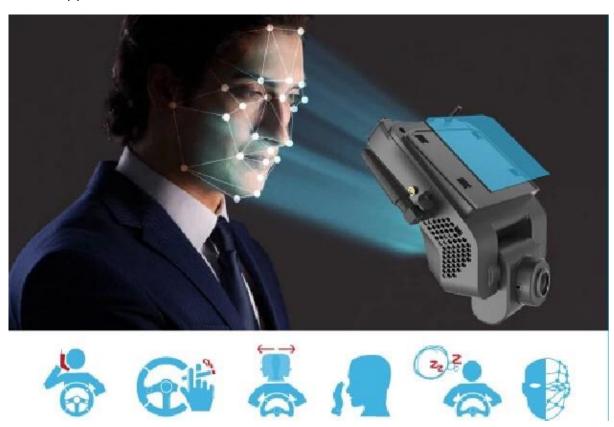

## **Main Features**

- Hisilicon solution, **H.265** compression. Same image quality, reduce space and traffic by 40% compared H.264.
- Integrate **DSM** driving behavior monitoring and driver **face recognition** function.
- 4CH MDVR, built-in one AHD camera, and support 3CH external.
- Support hybrid mode, optional 1080P / 720P / D1 / HD1 / CIF video.
- **New flat interface**, support remote control/mouse /mobile phone APP configuration.
- Support mobile phone APP preview maintenance, real-time preview.
- Can be pasted to windsheild with 3M glue easily, save half installation time comparing to normal MDVR.
- Integrated vehicle Microphone, and Speaker, convenient to two-way talk.
- Support dual TF cards (max 256GB each)