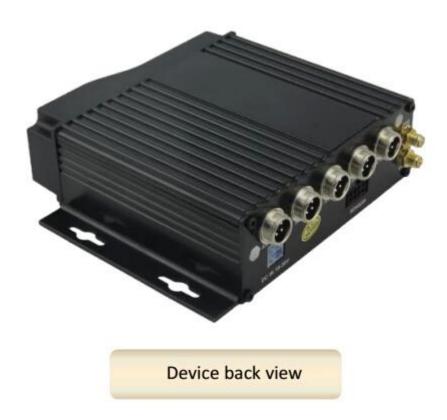

igh Cost Performance with reliable stability, simple and clear operation menu.

| RCM-MDR 210 Series |                                               |  |
|--------------------|-----------------------------------------------|--|
| Model NO.          | Function                                      |  |
| RCM-MDR210XXXI     | Basic Recording,G-Sensor, Single SD card slot |  |
| RCM-MDR210XGXX     | GPS, G-Sensor, Single SD card slot            |  |
| RCM-MDR210WGSX     | 3G, GPS, G-Sensor, Dual SD card slot          |  |
| RCM-MDR210FGSX     | 3G, 4G, GPS, G-Sensor, Dual SD card slot      |  |
| RCM-MDR210WGDX     | 3G, WIFI, GPS, G-Sensor, Dual SD card slot    |  |
| RCM-MDR210FGDX     | 3G, 4G, WIFI, GPS, G-Sensor,Dual SD card slot |  |

# **Detail pictures**

## 4ch 720P 3G 4G Mobile DVR



4ch 720P 3G 4G Mobile DVR



4ch 720P 3G 4G Mobile DVR

# **LED Indicators**



4ch 720P 3G 4G Mobile DVR

# **Back Panel**



# **RCM-MDR210 Parameter Sheet**

| Item                |                          | Parameter                                                                                                                                                                                                                                                                                          |
|---------------------|--------------------------|---------------------------------------------------------------------------------------------------------------------------------------------------------------------------------------------------------------------------------------------------