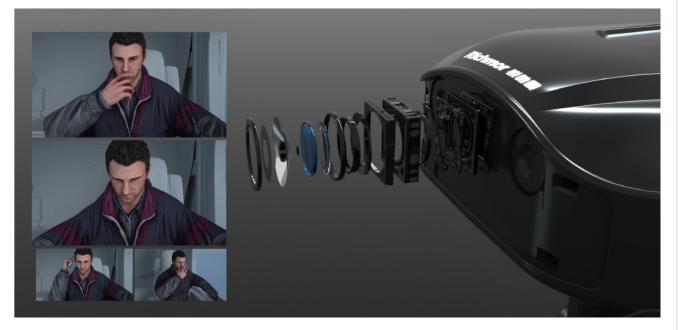

## Integrated DSM camera & DSM algorithm

Dangerous driving behaviors detection includes Fatigue(eye closed, yawning), Distraction(looking left or right for a while), Smoking, Making a call, driver abnormality, etc.

#### Industrial Hisilicon 3520D image processor chip

Industrial design