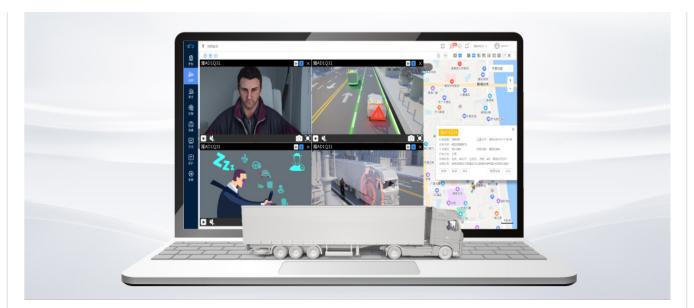

#### **Driver face recognition**

Driver ID Face recognition benefits to the attendance of fleet management: avoid illegally replacing shifts, non-compliant drivers, to regulate drivers and operation management.

## **Optional Driver Physiological State Detection**

Optional to integrate the radar which detects and analyses driver's heart beat and breathe. The most effective way to monitor driver state with video algorithm DSM.