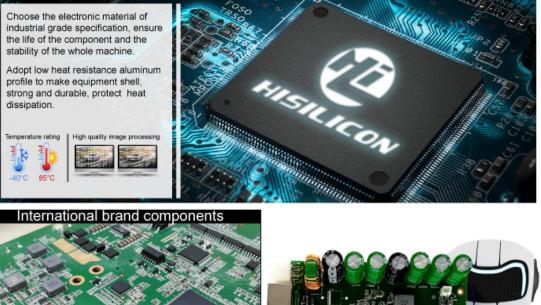

## AI Chipset Strong Algorithm

This model supports *DSM* (driver status monitoring) and *ADAS* (advanced driving assistant system ). *BSD* (blind spot detection) is under development. Will be a smart mini tool for your fleet management.

#### Industrial Hisilicon 3520D image processor chip

Industrial design