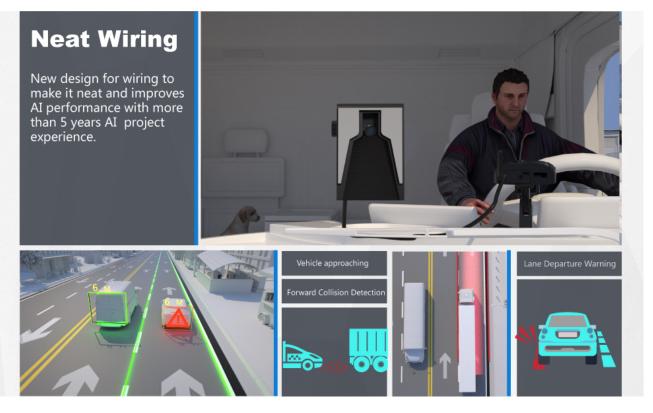

Integrated ADAS algorithm

ADAS function for optional. Once connect to ADAS camera, supports FCW (forward collision warning), HMW (headway monitoring), LDW (land departure warning), and PCW (pedestrian collision warning).

## 4G + GPS + G-sensor + ADAS + DSM + Speaker + MIC

Super mini size, easy installation and short wiring design to save time and labor cost.