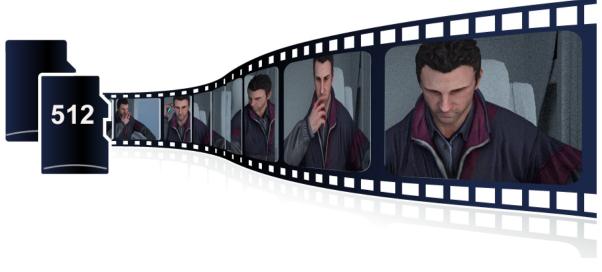

## Dual-SD card recording, Seamless loop recording

Dual SD card storage, max 512GB each,. Support hot swap.