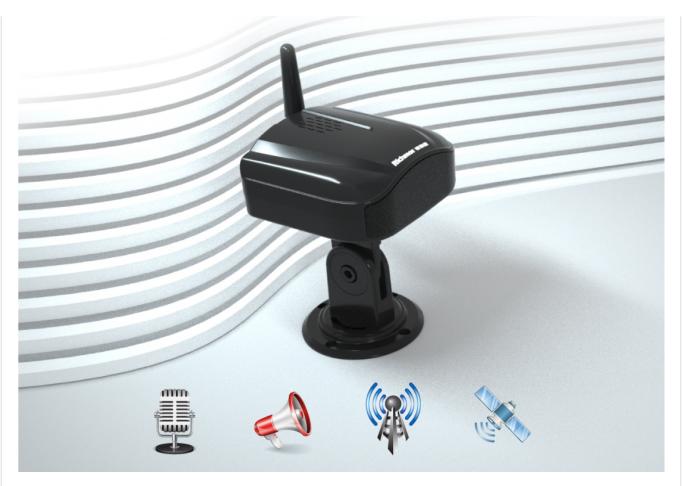

## 4G + GPS + G-sensor + ADAS + DSM + Speaker + MIC

Super mini size, easy installation and short wiring design to save time and labor cost.