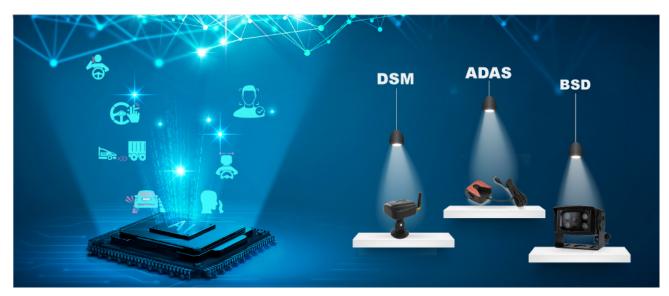

## AI Chipset Strong Algorithm

This model supports *DSM* (driver status monitoring) and *ADAS* (advanced driving assistant system ). *BSD* (blind spot detection) is under development. Will be a smart mini tool for your fleet management.

#### **Optional BSD Blind Spot Detection**

Connect BSD camera for blind area detection and voice reminder: pedestrians, motorcyclist, bicyclist detection. Voice reminder inside and outside with a light flashing speaker. (This function is under development. Contact salesperson for confirmation~)