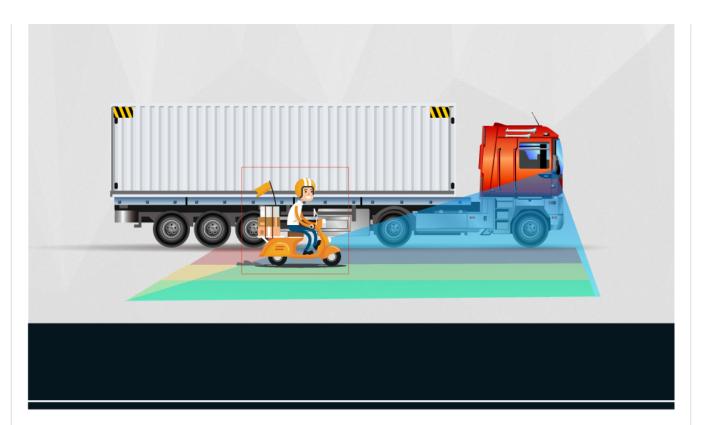

Integrated ADAS algorithm

ADAS function for optional. Once connect to ADAS camera, supports FCW (forward collision warning), HMW (headway monitoring), LDW (land departure warning), and PCW (pedestrian collision warning).

#### **Optional BSD Blind Spot Detection**

Connect BSD camera for blind area detection and voice reminder: pedestrians, motorcyclist, bicyclist detection. Voice reminder inside and outside with a light flashing speaker. (This function is under development. Contact salesperson for confirmation~)