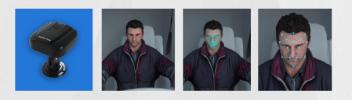

## Integrated DSM camera & DSM algorithm

Dangerous driving behaviors detection includes Fatigue(eye closed, yawning), Distraction(looking left or right for a while), Smoking, Making a call, driver abnormality, etc.

#### **Driver face recognition**

Driver ID Face recognition benefits to the attendance of fleet management: avoid illegally replacing shifts, non-compliant drivers, to regulate drivers and operation management.