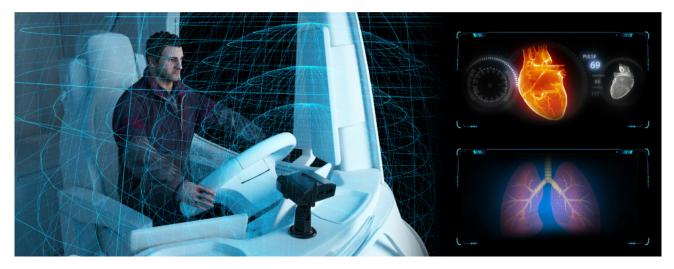

## **Optional Driver Physiological State Detection**

Optional to integrate the radar which detects and analyses driver's heart beat and breathe. The most effective way to monitor driver state with video algorithm DSM.