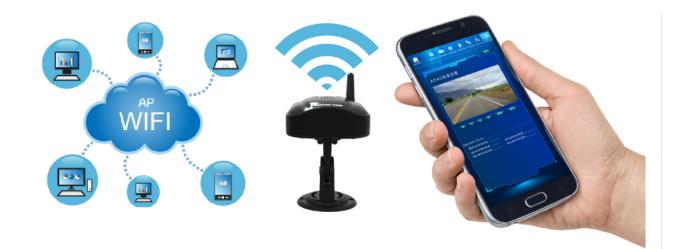

## WIFI APP-Check

Optional WIFI, for App checking and configuration. Convenient for device operation and maintenance.