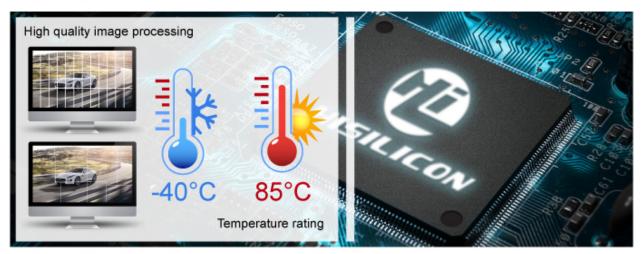

## Industrial Hisilicon 3520D image processor chip

Choose the electronic material of industrial grade specification, ensure the life of the component and the stability of the whole machine.

Adopt low heat resistance aluminum profile to make equipment shell, strong and durable, protect heat dissipation.