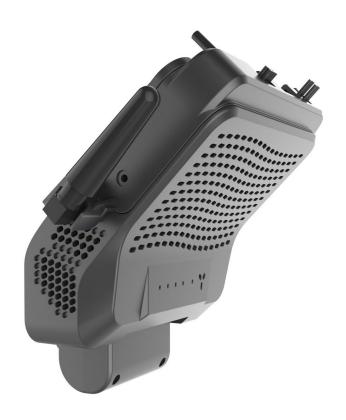

g behavior and driver face recognition function;
- 4CH MDVR, **built-in one AHD camera**, and support 3CH external.
- Support hybrid mode, optional 1080P / 720P / D1 / HD1 / CIF video, adjustable frame rate and picture quality;
- New flat interface, support remote control or Mouse via LCD screen, and Mobile Phone APP Configuration directly.
- 1CH AV Output

• Support dual TF cards (max 256G each)



DSM driver status monitoring/fatigue detect

Mainly detect unfavorable driving behaviors of the driver, such as **driving distracted** (**looking around**, **smoking**, **making phone calls**, **yawning**, etc) and **over-speeding**, **bad driving behavior**, etc. Once the system detecting the above behavior, there will be a sharp alarming to warn the driver to avoid accident.

PRODUCT SHOW







## Datasheet

| Item                      |                    | Parameter                                                                  |  |
|---------------------------|--------------------|----------------------------------------------------------------------------|--|
| os                        |                    | Linux                                                                      |  |
| Language                  |                    | Chinese / English / Portuguese / Others (can be customized)                |  |
| Video Compression         |                    | H.265                                                                      |  |
| GUI                       |                    | Support external LED screen, configuration via remote control or USB Mouse |