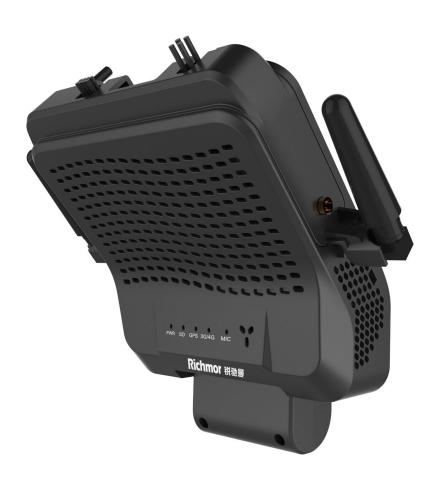

ing behavior and driver face recognition function;
- 4CH MDVR, **built-in one AHD camera**, and support 3CH external.
- Support hybrid mode, optional 1080P / 720P / D1 / HD1 / CIF video, adjustable frame rate and picture quality;
- New flat interface, support remote control or Mouse via LCD screen, and Mobile Phone APP Configuration directly.
- 1CH AV Output

• Support dual TF cards (max 256G each)



DSM driver status monitoring/fatigue detect

Mainly detect unfavorable driving behaviors of the driver, such as **driving distracted** (**looking around**, **smoking**, **making phone calls**, **yawning**, etc) and **over-speeding**, **bad driving behavior**, etc. Once the system detecting the above behavior, there will be a sharp alarming to warn the driver to avoid accident.

PRODUCT SHOW







## Datasheet

| Item                      |                    | Parameter                                                                  |  |
|---------------------------|--------------------|----------------------------------------------------------------------------|--|
| os                        |                    | Linux                                                                      |  |
| Language                  |                    | Chinese / English / Portuguese / Others (can be customized)                |  |
| Video Compression         |                    | H.265                                                                      |  |
| GUI                       |                    | Support external LED screen, configuration via remote control or USB Mouse