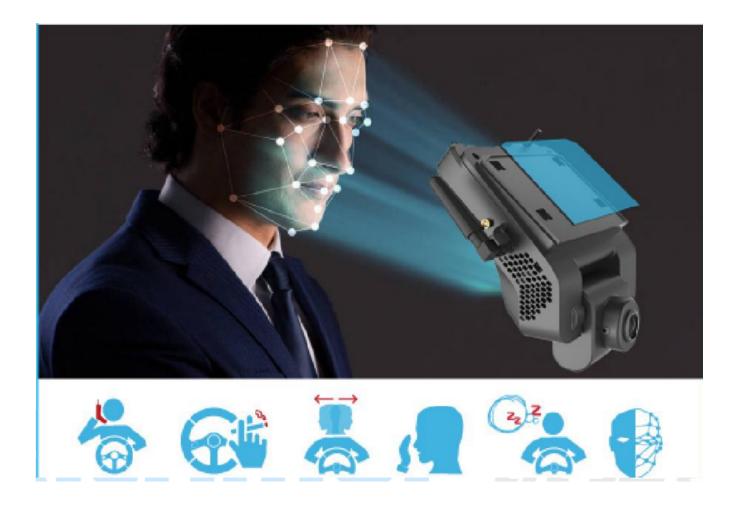

• Support dual TF cards (max 256G each)

DSM driver status monitoring/fatigue detect

Mainly detect unfavorable driving behaviors of the driver, such as **driving distracted** (**looking around**, **smoking**, **making phone calls**, **yawning**, etc) and **over-speeding**, **bad driving behavior**, etc. Once the system detecting the above behavior, there will be a sharp alarming to warn the driver to avoid accident.