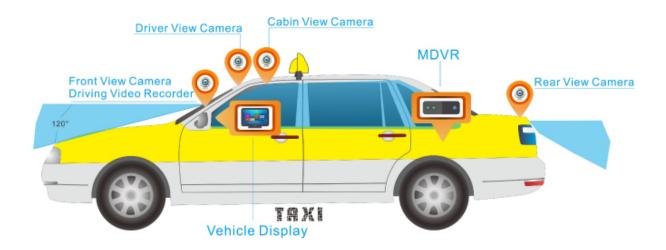

| Operation<br>Temperature | -40°C ~ + 70°C                                                                                                                                                                         |                             |  |
|                    | Humidity                 | 20% ~ 80%                                                                                                                                                                              |                             |  |
|                    | Dimension                | 135mm*94mm                                                                                                                                                                             |                             |  |









## Mobile Monitoring Management Platform

RMVS is a system of centralized management and monitoring of all kinds of vehicles based on wireless network. Perform real-time monitoring, GPS/BD positioning, video storage, vehicle scheduling, alarm and alarm, etc.



## Industrial Hisilicon 3520D image processor chip

Choose the electronic material of industrial grade specification, ensure the life of the component and the stability of the whole machine.

Adopt low heat resistance aluminum profile to make equipment shell, strong and durable, protect heat dissipation.