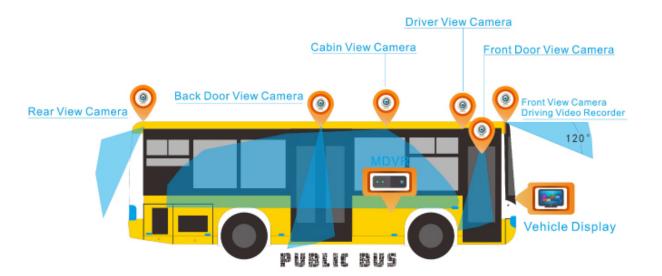

| Operation<br>Temperature | -40°C ~ + 70°C                                                                                                                                                                         |                             |  |
|                    | Humidity                 | 20% ~ 80%                                                                                                                                                                              |                             |  |
|                    | Dimension                | 135mm*94mm                                                                                                                                                                             |                             |  |









## Mobile Monitoring Management Platform

RMVS is a system of centralized management and monitoring of all kinds of vehicles based on wireless network. Perform real-time monitoring, GPS/BD positioning, video storage, vehicle scheduling, alarm and alarm, etc.



## Industrial Hisilicon 3520D image processor chip

Choose the electronic material of industrial grade specification, ensure the life of the component and the stability of the whole machine.

Adopt low heat resistance aluminum profile to make equipment shell, strong and durable, protect heat dissipation.