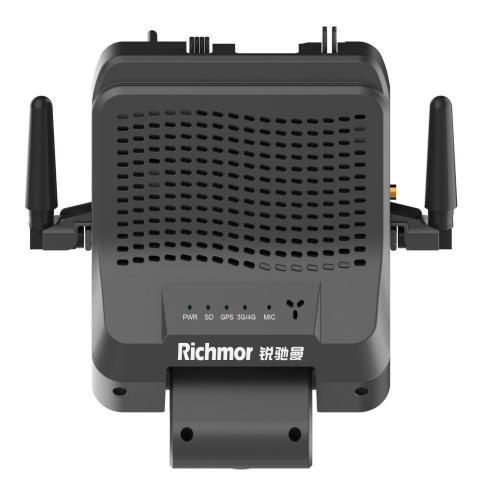

behavior and driver face recognition function;
- 4CH MDVR, **built-in one AHD camera**, and support 3CH external.
- Support hybrid mode, optional 1080P / 720P / D1 / HD1 / CIF video, adjustable frame rate and picture quality;
- New flat interface, support remote control or Mouse via LCD screen, and Mobile Phone APP Configuration directly.
- 1CH AV Output

• Support dual TF cards (max 256G each)



DSM driver status monitoring/fatigue detect

Mainly detect unfavorable driving behaviors of the driver, such as **driving distracted** (**looking around**, **smoking**, **making phone calls**, **yawning**, etc) and **over-speeding**, **bad driving behavior**, etc. Once the system detecting the above behavior, there will be a sharp alarming to warn the driver to avoid accident.

PRODUCT SHOW







## Datasheet

| Item                      |                    | Parameter                                                                  |  |
|---------------------------|--------------------|----------------------------------------------------------------------------|--|
| os                        |                    | Linux                                                                      |  |
| Language                  |                    | Chinese / English / Portuguese / Others (can be customized)                |  |
| Video Compression         |                    | H.265                                                                      |  |
| GUI                       |                    | Support external LED screen, configuration via remote control or USB Mouse |