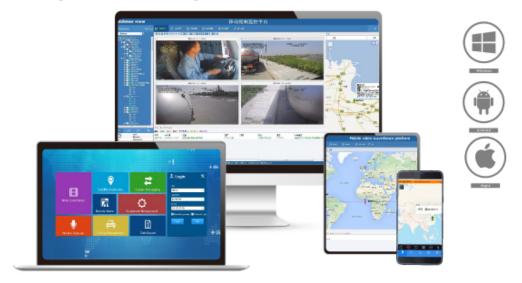

## Mobile Monitoring Management Platform

RMVS is a system of centralized management and monitoring of all kinds of vehicles based on wireless network. Perform real-time monitoring, GPS/BD positioning, video storage, vehicle scheduling, alarm and alarm, etc.