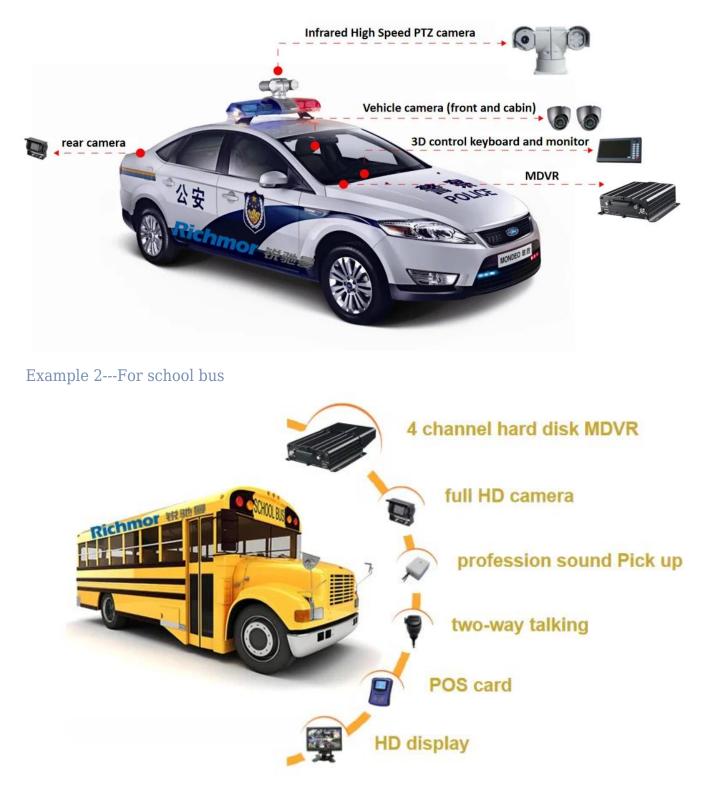

#### Application case

Example 1---For law enforcement car/police car with PTZ camera