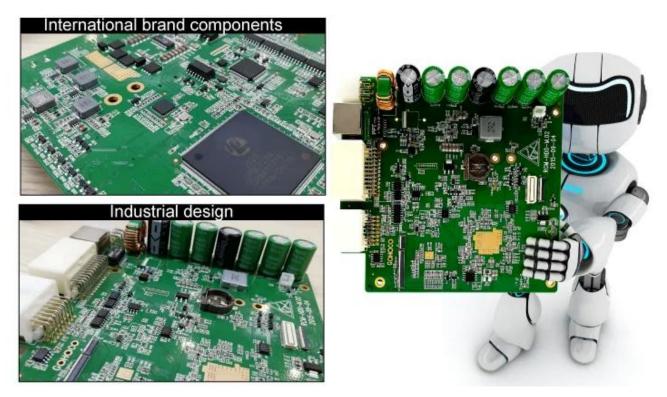

X 2TB Hard disk + 1 X 128 GB SD card         |
| Alarm I/O  | 8CH Alarm input, 2CH Alram output                      |
| ACC Delay  | 10 seconds delay pow-off for data protection           |
| Voltage    | 8V-36V Wide range voltage power supply                 |

#### Front side and Back side



Structure



#### **Product Quality**

Integrated industrial-level battery inside. When vehicles encounter collision, MDVR supports 10s delay recording for data protection.



Industrial rubber bracket to prevent the collision of hard disk in the process of driving, to

protect the data security of hard disk. Exclusive damping technology to build military grade quality.



Choose the electronic material of industrial grade, ensure the life of the component and the stability of the whole machine.



#### Application case

Example 1---For law enforcement car/police car with PTZ camera



#### Management platform

RMVS is a system of centralized management and monitoring of all kinds of vehicles based on wireless network. Perform Real-time Monitoring, GPS tracking, Video storage, Vehicle scheduling, Intercom and Alarm, etc. Contact us to know more function of RMVS.



### Specification

| Item                                               | Parameter                                                                                  |  |
|----------------------------------------------------|--------------------------------------------------------------------------------------------|--|
| OS                                                 | Linux