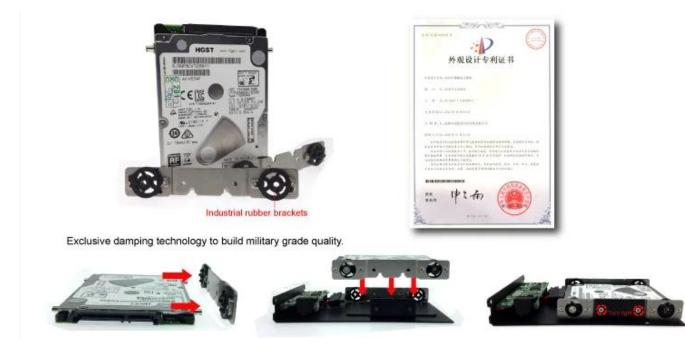

#### **Product Quality**

Integrated industrial-level battery inside. When vehicles encounter collision, MDVR supports 10s delay recording for data protection.

Industrial rubber bracket to prevent the collision of hard disk in the process of driving, to

protect the data security of hard disk. Exclusive damping technology to build military grade quality.

Choose the electronic material of industrial grade, ensure the life of the component and the stability of the whole machine.