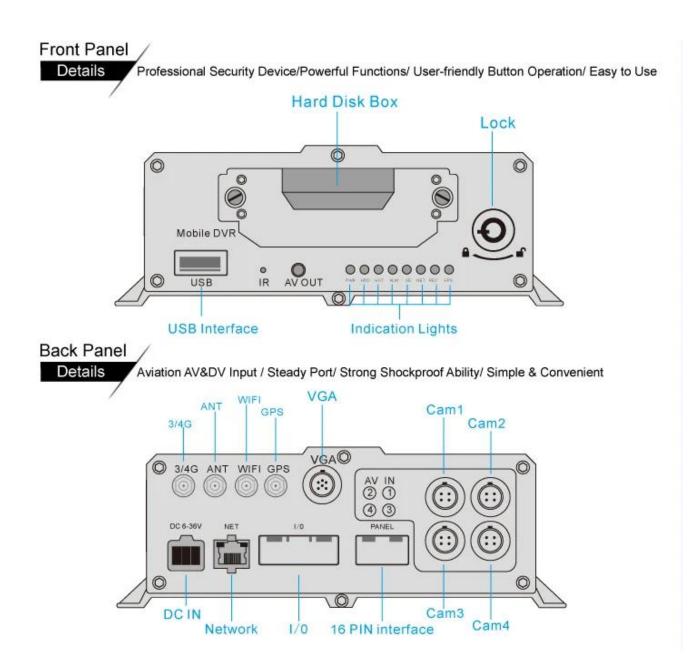

ment CO., Ltd is a global and professional MDVR/MNVR manufacturer and solution provider specialzing in vehicle monitoring system design and deployment for over 10 years



## High Quality 4/8 channel 1080P Hard Disk MDVR

## **Products Description**

| Resolution | 4 (8)X 1080P AHD+ 1X 1080p IP Full real-time recording |
|------------|--------------------------------------------------------|
| Module     | G-Sensor built in, GPS /3G/4G /WIFI Optional           |
| Storage    | Support 1 X 2TB Hard disk + 1 X 128 GB SD card         |
| Alarm I/O  | 8CH Alarm input, 2CH Alram output                      |
| ACC Delay  | 10 seconds delay pow-off for data protection           |
| Voltage    | 8V-36V Wide range voltage power supply                 |

#### Front side and Back side



Structure



#### **Product Quality**

Integrated industrial-level battery inside. When vehicles encounter collision, MDVR supports 10s delay recording for data protection.



Industrial rubber bracket to prevent the collision of hard disk in the process of driving, to

protect the data security of hard disk. Exclusive damping technology to build military grade quality.



Choose the electronic material of industrial grade, ensure the life of the component and the stability of the whole machine.



#### Application case

Example 1---For law enforcement car/police car with PTZ camera



#### Management platform

RMVS is a system of centralized management and monitoring of all kinds of vehicles based on wireless network. Perform Real-time Monitoring, GPS tracking, Video storage, Vehicle scheduling, Int