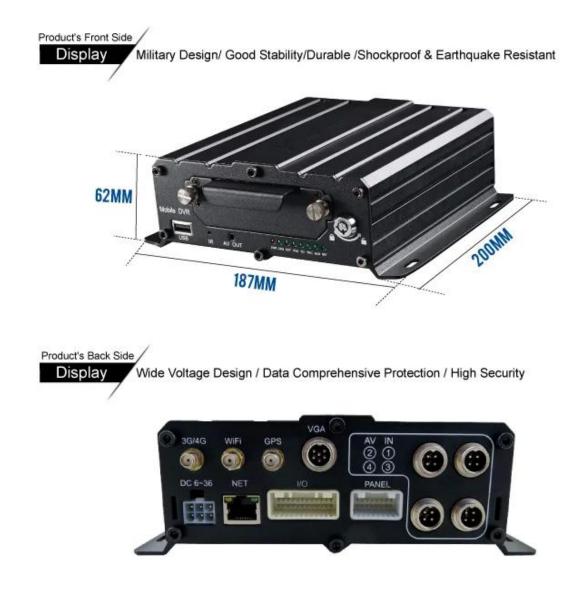

ology Development CO., Ltd is a global and professional MDVR/MNVR manufacturer and solution provider specialzing in vehicle monitoring system design and deployment for over 10 years



## High Quality 4/8 channel 1080P Hard Disk MDVR

## **Products Description**

| Resolution | 4 (8)X 1080P AHD+ 1X 1080p IP Full real-time recording |
|------------|--------------------------------------------------------|
| Module     | G-Sensor built in, GPS /3G/4G /WIFI Optional           |
| Storage    | Support 1 X 2TB Hard disk + 1 X 128 GB SD card         |
| Alarm I/O  | 8CH Alarm input, 2CH Alram output                      |
| ACC Delay  | 10 seconds delay pow-off for data protection           |
| Voltage    | 8V-36V Wide range voltage power supply                 |

#### Front side and Back side



Structure



#### **Product Quality**

Integrated industrial-level battery inside. When vehicles encounter collision, MDVR supports 10s delay recording for data protection.



Industrial rubber bracket to prevent the collision of hard disk in the process of driving, to

protect the data security of hard disk. Exclusive damping technology to build military grade quality.



Choose the electronic material of industrial grade, ensure the life of the component and the stability of the whole machine.



#### Application case

Example 1---For law enforcement car/police car with PTZ camera



#### Management platform

RMVS is a system of centralized management and monitoring of all kinds of vehicles based on wireless network. Perform Real-time Monitoring, GPS tracking, Video storage, Vehicle sc