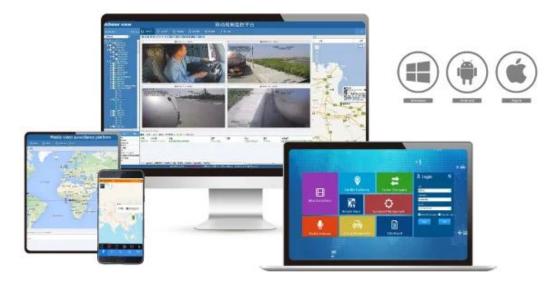

#### Management platform

RMVS is a system of centralized management and monitoring of all kinds of vehicles based on wireless network. Perform Real-time Monitoring, GPS tracking, Video storage, Vehicle scheduling, Intercom and Alarm, etc. Contact us to know more function of RMVS.