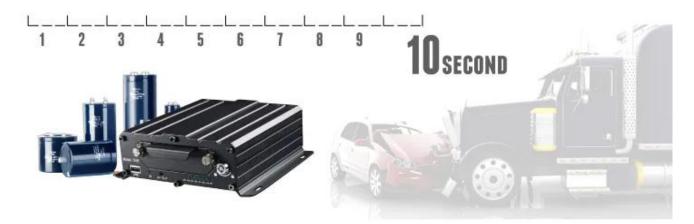

#### **Product Quality**

Integrated industrial-level battery inside. When vehicles encounter collision, MDVR supports 10s delay recording for data protection.

Industrial rubber bracket to prevent the collision of hard disk in the process of driving, to