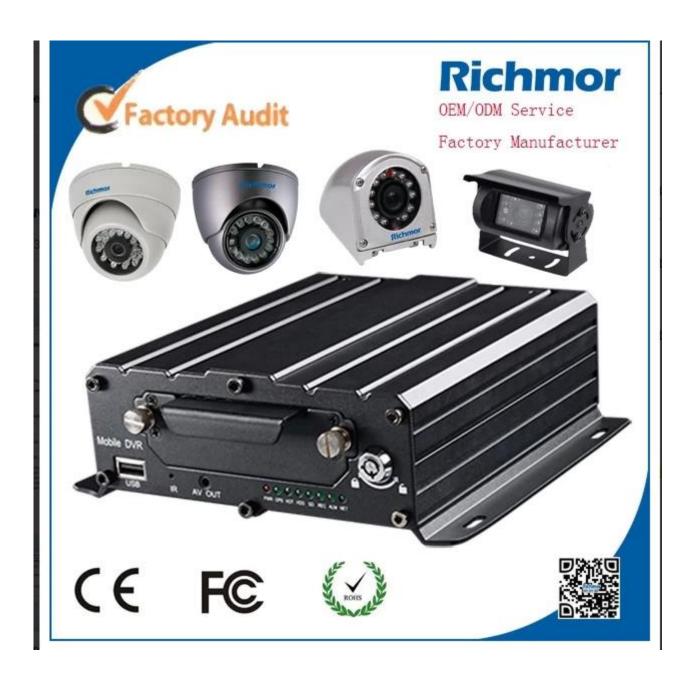

# AHD vehicle dvr wth 4channels 720P resolution input GPS tracking with fuel sensor for truck surveillance

| Item                |                          | Parameter                                                                                                                                                                                                                                                                                         |
|---------------------|--------------------------|---------------------------------------------------------------------------------------------------------------------------------------------------------------------------------------------------------------------------------------------------------------------------------------------------|
| OS                  |                          | Linux                                                                                                                                                                                                                                                                                             |
| Language            |                          | English/Chinese/Customized                                                                                                                                                                                                                                                                        |
| Video Compression   |                          | H.264 Compression                                                                                                                                                                                                                                                                                 |
| OSD                 |                          | Overlays information such as date time and vehicle ID                                                                                                                                                                                                                                             |
| GUI                 | Graphical User Interface | Setup system parameters with the remote control.                                                                                                                                                                                                                                                  |
| Video Record System | Video Input              | 4CH 720P AHD input/SD input/mixed input, aviation connector, 1.0Vp-p, 75Ω                                                                                                                                                                                                                         |
|                     | Video Output             | 2CH CVBS+ VGA output for optional,<br>1.0Vp-p, 75Ω,Aviation,Support 1CH Full Screen,<br>4CH Screen view                                                                                                                                                                                           |
|                     | Preview                  | Support 1 channel and 4 channels preview.,<br>Support Manual/Alarm Trigger full screen preview                                                                                                                                                                                                    |
|                     | Resolution               | 720P/D1/HD1/CIF,<br>MAX:4 channels 720P and 4 channels D1                                                                                                                                                                                                                                         |
|                     | Image Quality            | 0-7 levels, 0 is the highest level.                                                                                                                                                                                                                                                               |
|                     | Video Standard           | PAL: 100f/s, CCIR625 line,50field; NTSC: 120f/s, CCIR525 line,60field; CIF: 256Kbps ~ 1.5Mbps, 8 level video quality optional; HD1: 600Kbps ~ 2.5Mbps, 8 level video quality optional; D1: 800Kbps ~ 3Mbps, 8 level video quality optional; 720P: 4Mbps-6Mbps, multi level video quality optional |
|                     | Record Mode              | The default setting is auto recording after power on. Timed recording, alarm trigger recording and manual recording are supported.                                                                                                                                                                |

## **Main Features**

1. **HIS Solution,H.264 Compression,support 4CH 720P AHD input**/ 4CH analog standard definiti on Camera input/2CH HD + 2CH SD mixed input;

- 2. 3CH video output (2CH CVBS video, support front&rear panel output; VGA output for optional.)
- 3. Exclusive pre-