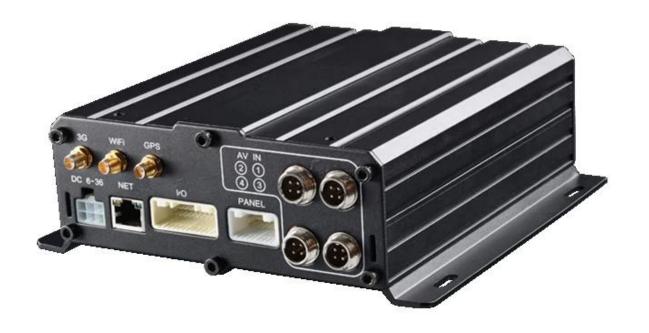

| Audio                       | Audio Input      | 4CH Aviation Plug Input                                                                           |
|-----------------------------|------------------|---------------------------------------------------------------------------------------------------|
|                             | Audio Output     | 2CH,headphone connect at front panel,                                                             |
|                             |                  | BNC Connect on Back panel                                                                         |
|                             | Compression      | G.726 compression, 8KB/s speed                                                                    |
| Alarm Input                 |                  | 7CH Alarm Input,1CH AD Input,                                                                     |
|                             |                  | impulse speed input,Alarm Linkage                                                                 |
| Alarm Output                |                  | 2CH Alarm Output, Support Light/                                                                  |
|                             |                  | Sound alarm sensor,Oil/Power cut off                                                              |
| Interface                   |                  | 3CH RS232, POS/Fuel Sensor/                                                                       |
|                             |                  | LED Advertisement Connection                                                                      |
|                             |                  | 2CH 485 Interface,Connect PTZ Camera                                                              |
|                             |                  | 2CH CAN interface                                                                                 |
| Wireless Transmission       |                  | Support Built in 3G transmission,                                                                 |
|                             |                  | WCDMA, CDMA2000,GPRS, EDGE                                                                        |
|                             |                  | Built in 4G module optional, TDD-LTE, FDD-LTE                                                     |
| GPS Position                | T                | Support Built GPS/BD Module                                                                       |
|                             | HDD              | Max 2.5" 2TB HDD                                                                                  |
| Storage                     | SD Card          | Max 128GB SD Card Mirror Recording Keep Data Safety                                               |
|                             | Update           | Support USB Updating, SD Card Updatin,<br>OTA Remote Updating                                     |
|                             | File Format      | H.264                                                                                             |
|                             | File System      | Special FAT32 File System                                                                         |
|                             | USB              | USB Interface on Front Panel for                                                                  |
| D 1 D 1                     | Video Cerrel     | data back up by U Disk,Hard Disk                                                                  |
| Record Replay               | Video Search     | Search By Record Time/Record Type etc                                                             |
|                             | Playback         | Max support 4CH Replay /Stop/Fast/Slow at same time                                               |
|                             |                  | Support forward and backward                                                                      |
| Coourity                    |                  | play at the speed of: x 2,x4,x8,x16.  User/Admin 2 Level Different Password                       |
| Security Ontional Functions | Voice Call       | ·                                                                                                 |
| Optional Functions          |                  | Support voice call each other                                                                     |
|                             | Serial Expand    | Support LED Advertisement Panel□Oil Sensor□ POS□Bus Station Broadcaster□ Car OBD,ect.external dev |
|                             |                  | ice                                                                                               |
| Voltage & Power             | Power Management | Wide Voltage.Support Timed/Delay off                                                              |
|                             | Input Voltage    | DC:+6V - +36V                                                                                     |
|                             | Power            | Working □5W                                                                                       |
|                             | Temperature      | -20°C - +70°C                                                                                     |
| Working Environment         | Humidity         | 20% - 80%                                                                                         |
|                             | Size             | 200 [D[]* 187[]W[]* 62[]H[] mm                                                                    |
| Others                      | Weight           | 1.90 Kg                                                                                           |

allocate File System protect data completeness, prevent SD Card fragment, ensure date stablely and c ompletely.

- 4. 8-36V wide voltage with low power consumption.
- 5. Unique UPS Technology ensures the integrality of record when power failure occurs, even can for 8-10s.
- 6. HDD+SD Card Storage (Support 2.5" HDD, max 128G SD Card) protect from Shock & Dust damage ;support USB port data backup and device update;
- 7. Support 2 USB interfaces, data backup and device upgrade.
- 8. Support 9CH alarm input (1CH analog input + 8CH IO alarm input ), 2CH independent alarm output.
- 9. Support 2 CAN interfaces.
- 10. Support HDD heating functions, can work in harsh environment.
- 11. Support GPS/BD/G-Sensor Extension modul;
- 12. Realize real-time monitor through 3G/4G;
- 13. Support **WIFI module**, can download data automatically.
- 14 Support Broadcast/Intercom/Text sent etc;can add oil sensor/temperature sensor/POS/LE **D** Advertisement Panel;
- 15. Support SMS remote configure/ control device;
- 16. OTA(On-The-
- Air) Device automatically upgrade function, can upgrade to updated version, maintenance is more convenient.
- 17. Support voice call function.
- 18. Support IOS/Android Phone Remote monitor