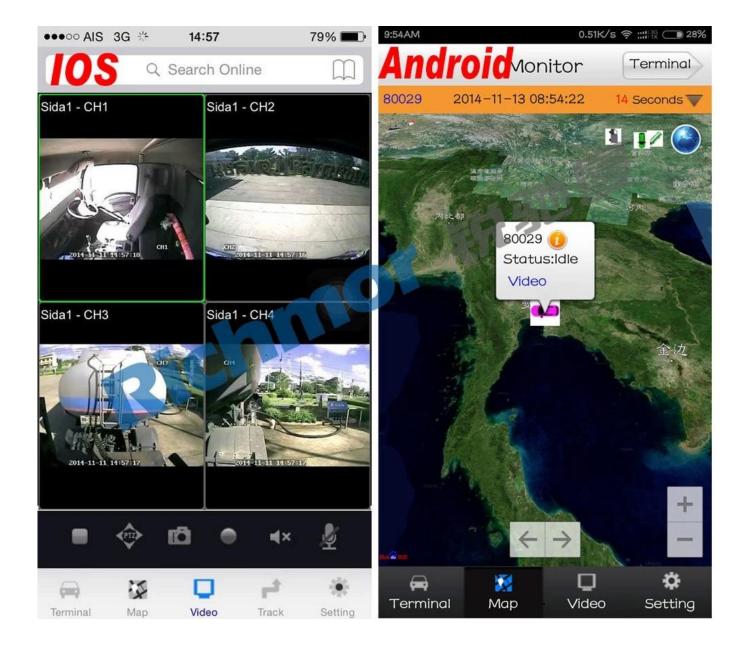

arm input (1CH analog input + 8CH IO alarm input ), 2CH independent alarm output.
- 9. Support 2 CAN interfaces.
- 10. Support HDD heating functions, can work in harsh environment.
- 11. Support GPS/BD/G-Sensor Extension modul;
- 12. Realize real-time monitor through 3G/4G;
- 13. Support **WIFI module**, can download data automatically.
- 14 Support Broadcast/Intercom/Text sent etc;can add oil sensor/temperature sensor/POS/LE **D** Advertisement Panel;
- 15. Support SMS remote configure/ control device;
- 16. OTA(On-The-
- Air) Device automatically upgrade function, can upgrade to updated version, maintenance is more convenient.
- 17. Support voice call function.
- 18. Support IOS/Android Phone Remote monitor

#### PC Software interface for gps tracking



### **Android/IOS APP Monitor**



#### Server software interface



## **Application**





**Good Relationship with our Customers** 









For more information pls feel free to contact Amily:

**Email:** overseasales-2@rcmcctv.com

**Skype:** rcmcctvsales2

QQ: 2355778097

**MB/whatsapp:** +86 18929314790