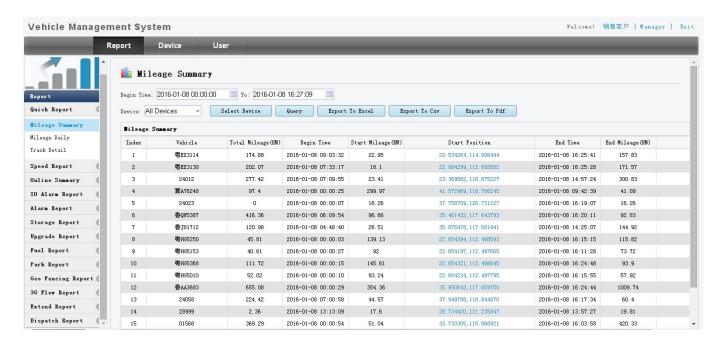

IO alarm input ), 2CH independent alarm output.
- 9. Support 2 CAN interfaces.
- 10. Support HDD heating functions, can work in harsh environment.
- 11. Support GPS/BD/G-Sensor Extension modul;
- 12. Realize real-time monitor through 3G/4G;
- 13. Support **WIFI module**, can download data automatically.
- 14 Support Broadcast/Intercom/Text sent etc;can add oil sensor/temperature sensor/POS/LE **D** Advertisement Panel;
- 15. Support SMS remote configure/ control device;
- 16. OTA(On-The-
- Air) Device automatically upgrade function, can upgrade to updated version, maintenance is more convenient.
- 17. Support voice call function.
- 18. Support IOS/Android Phone Remote monitor

#### PC Software interface for gps tracking



### **Android/IOS APP Monitor**



#### Server software interface



## **Application**





**Good Relationship with our Customers** 









For more information pls feel free to contact Amily:

**Email:** overseasales-2@rcmcctv.com

**Skype:** rcmcctvsales2

QQ: 2355778097

**MB/whatsapp:** +86 18929314790