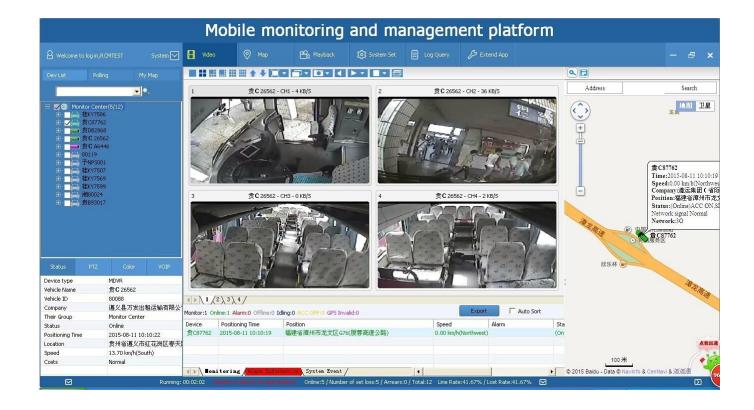

device upgrade.
- 8. Support 9CH alarm input (1CH analog input + 8CH IO alarm input ), 2CH independent alarm output.
- 9. Support 2 CAN interfaces.
- 10. Support HDD heating functions, can work in harsh environment.
- 11. Support GPS/BD/G-Sensor Extension modul;
- 12. Realize real-time monitor through 3G/4G;
- 13. Support **WIFI module**, can download data automatically.
- 14 Support Broadcast/Intercom/Text sent etc;can add oil sensor/temperature sensor/POS/LE **D** Advertisement Panel;
- 15. Support SMS remote configure/ control device;
- 16. OTA(On-The-
- Air) Device automatically upgrade function, can upgrade to updated version, maintenance is more convenient.
- 17. Support voice call function.
- 18. Support IOS/Android Phone Remote monitor

#### PC Software interface for gps tracking



### **Android/IOS APP Monitor**



#### Server software interface



## **Application**





**Good Relationship with our Customers** 









For more information pls feel free to contact Amily:

**Email:** overseasales-2@rcmcctv.com

**Skype:** rcmcctvsales2

QQ: 2355778097

**MB/whatsapp:** +86 18929314790