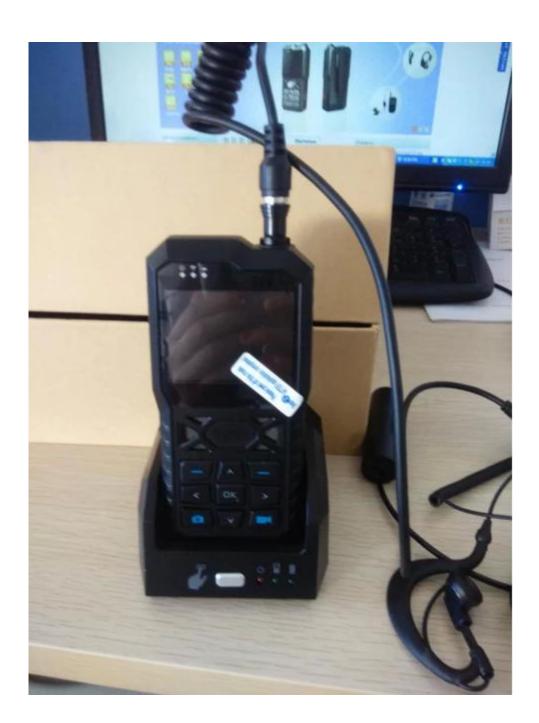

| Less than 3 hours                                |
|                              | Working Hour                     | Above 4 hours                                    |
| <b>Operating Environment</b> | Temperature                      | -20°C~+50°C                                      |
|                              | Humidity                         | 20% to 90%                                       |
| Dimensions                   | 65(W) x130(H) x30(D) mm          |                                                  |
| Three Proofings              | Grade: IP54                      |                                                  |
| Weight                       | Net: 475 g, (1.05LB)             |                                                  |

## **Product Showcase**







#### **Client Software**







**Applications** 



Welcome to contact RICHMOR for more details!

Skype:rcmcctvsales5

WhatsApp:+86-18126263838