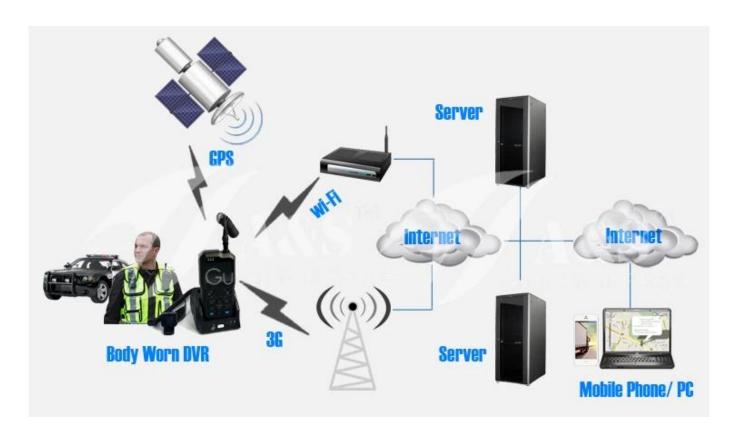

#### **Main Features**

- 1) 2.4 inch Color Display Built-in;
- 2) 2100mAh large Capacity Li-ion Battery;
- 3) Full D1 Real-time Video & Audio Recording;
- 4) Max. 128GB Micro-SD Card Supported;
- 5) Built-in GPS Module.
- 6) 2-way audio, supports PTT talkback;
- 7) 3G/4G Remote View on PC or Smartphone;
- 8) Built-in Wi-Fi Module.

### **Specifications**

| Operating System             | Linux                            |                                                  |
|------------------------------|----------------------------------|--------------------------------------------------|
| Security Management          | Administrator Password           |                                                  |
| Video and Preview            | Video Input                      | External Camera, Above 70 degree View Angle      |
|                              | OSD                              | Time/ Date/ Device ID/ GPS                       |
|                              | Video Compression                | H.264 Compression Coding                         |
|                              | Dual-Stream                      | Supported                                        |
|                              | Resolution                       | D1/ HD1/ CIF Selectable                          |
| Audio                        | Audio Input                      | External Microphone                              |
|                              | <b>Audio Compression</b>         | G.726 coding                                     |
| Recording                    | Storage Medium                   | Micro-SD card(1G ~ 128G)                         |
|                              | File Format/ System ASF/FAT32    |                                                  |
|                              | Record Mode                      | Auto Recording after Startup                     |
|                              | Video Searching                  | Search by Date/ Time                             |
|                              | Playback                         | Local Playback;                                  |
|                              |                                  | Support 2/ 4/ 8/ 16 Times Fast forward/ Backward |
| TFT Display                  | Size                             | 2.4 inch LCD                                     |
|                              | Resolution                       | 480*234                                          |
| Wireless Transmission        | 3G Module Built-in (4G Optional) |                                                  |
| Wi-Fi                        | built-in WIFI module             |                                                  |
| GPS                          | built-in GPS Module              |                                                  |
| System Upgrading             | Upgrading from TF Card           |                                                  |
| Power Supply                 | <b>Battery Capacity</b>          | Li-ion Battery, 2100mAh, 7.4V                    |
|                              | Charging Time                    | Less than 3 hours                                |
|                              | Working Hour                     | Above 4 hours                                    |
| <b>Operating Environment</b> | Temperature                      | -20°C~+50°C                                      |
|                              | Humidity                         | 20% to 90%                                       |
| Dimensions                   | 65(W) x130(H) x30(D) mm          |                                                  |
| Three Proofings              | Grade: IP54                      |                                                  |
| Weight                       | Net: 475 g, (1.05LB)             |                                                  |