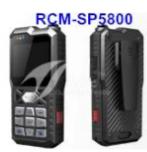

# Police Use Body Worn DVR 2.4 Inch Color Display Built-in 4 Hours Continous Recording GPS/ 3G/ Wi-Fi/ PTT Talkback

#### **Main Features**

- 1) 2.4 inch Color Display Built-in;
- 2) 2100mAh large Capacity Li-ion Battery;
- 3) Full D1 Real-time Video & Audio Recording;
- 4) Max. 128GB Micro-SD Card Supported;
- 5) Built-in GPS Module.
- 6) 2-way audio, supports PTT talkback;
- 7) 3G/4G Remote View on PC or Smartphone;
- 8) Built-in Wi-Fi Module.

### **Specifications**

| Operating System             | Linux                            |                                                  |
|------------------------------|----------------------------------|--------------------------------------------------|
| Security Management          | Administrator Password           |                                                  |
| Video and Preview            | Video Input                      | External Camera, Above 70 degree View Angle      |
|                              | OSD                              | Time/ Date/ Device ID/ GPS                       |
|                              | Video Compression                | H.264 Compression Coding                         |
|                              | Dual-Stream                      | Supported                                        |
|                              | Resolution                       | D1/ HD1/ CIF Selectable                          |
| Audio                        | Audio Input                      | External Microphone                              |
|                              | <b>Audio Compression</b>         | G.726 coding                                     |
| Recording                    | Storage Medium                   | Micro-SD card(1G ~ 128G)                         |
|                              | File Format/ System ASF/FAT32    |                                                  |
|                              | Record Mode                      | Auto Recording after Startup                     |
|                              | Video Searching                  | Search by Date/ Time                             |
|                              | Playback                         | Local Playback;                                  |
|                              |                                  | Support 2/ 4/ 8/ 16 Times Fast forward/ Backward |
| TFT Display                  | Size                             | 2.4 inch LCD                                     |
|                              | Resolution                       | 480*234                                          |
| Wireless Transmission        | 3G Module Built-in (4G Optional) |                                                  |
| Wi-Fi                        | built-in WIFI module             |                                                  |
| GPS                          | built-in GPS Module              |                                                  |
| System Upgrading             | Upgrading from TF Card           |                                                  |
| Power Supply                 | <b>Battery Capacity</b>          | Li-ion Battery, 2100mAh, 7.4V                    |
|                              | Charging Time                    | Less than 3 hours                                |
|                              | Working Hour                     | Above 4 hours                                    |
| <b>Operating Environment</b> | Temperature                      | -20°C~+50°C                                      |
|                              | Humidity                         | 20% to 90%                                       |
| Dimensions                   | 65(W) x130(H) x30(D) mm          |                                                  |
| Three Proofings              | Grade: IP54                      |                                                  |
| Weight                       | Net: 475 g, (1.05LB)             |                                                  |