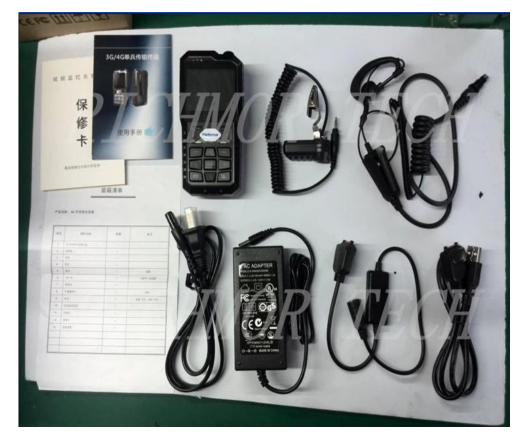

| Less than 3 hours                                |
|                              | Working Hour                     | Above 4 hours                                    |
| <b>Operating Environment</b> | Temperature                      | -20°C~+50°C                                      |
|                              | Humidity                         | 20% to 90%                                       |
| Dimensions                   | 65(W) x130(H) x30(D) mm          |                                                  |
| Three Proofings              | Grade: IP54                      |                                                  |
| Weight                       | Net: 475 g, (1.05LB)             |                                                  |

## **Product Showcase**







#### **Client Software**







**Applications** 



Welcome to contact RICHMOR for more details!

Skype:rcmcctvsales5

WhatsApp:+86-18126263838