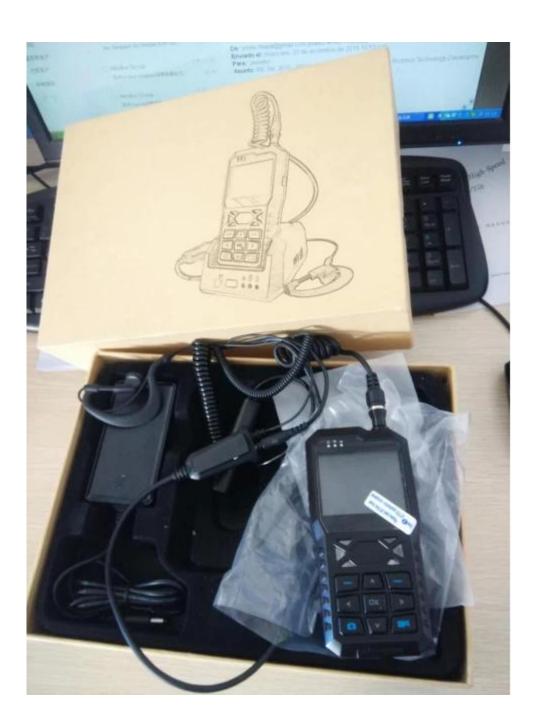

| Less than 3 hours                                |
|                              | Working Hour                     | Above 4 hours                                    |
| <b>Operating Environment</b> | Temperature                      | -20°C~+50°C                                      |
|                              | Humidity                         | 20% to 90%                                       |
| Dimensions                   | 65(W) x130(H) x30(D) mm          |                                                  |
| Three Proofings              | Grade: IP54                      |                                                  |
| Weight                       | Net: 475 g, (1.05LB)             |                                                  |

## **Product Showcase**







#### **Client Software**







**Applications** 



Welcome to contact RICHMOR for more details!

Skype:rcmcctvsales5

WhatsApp:+86-18126263838