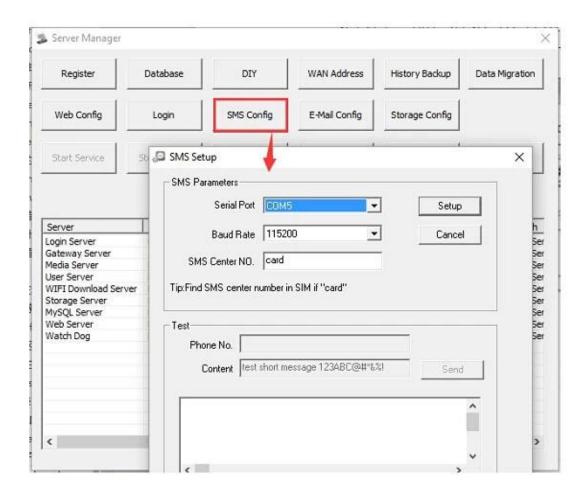

# **Application**

Widely used in passenger car, bus, taxi, school bus, lorry, dangerous vehicle, personal car and ship etc.

Send email and Sent message to mobile phone when alarm happening