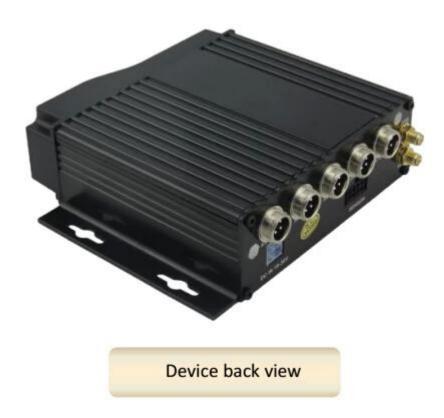

h Cost Performance with reliable stability, simple and clear operation menu.

| RCM-MDR 210 Series |                                               |  |
|--------------------|-----------------------------------------------|--|
| Model NO.          | Function                                      |  |
| RCM-MDR210XXXI     | Basic Recording,G-Sensor, Single SD card slot |  |
| RCM-MDR210XGXX     | GPS, G-Sensor, Single SD card slot            |  |
| RCM-MDR210WGSX     | 3G, GPS, G-Sensor, Dual SD card slot          |  |
| RCM-MDR210FGSX     | 3G, 4G, GPS, G-Sensor, Dual SD card slot      |  |
| RCM-MDR210WGDX     | 3G, WIFI, GPS, G-Sensor, Dual SD card slot    |  |
| RCM-MDR210FGDX     | 3G, 4G, WIFI, GPS, G-Sensor,Dual SD card slot |  |

# **Detail pictures**

#### 4ch 720P 3G 4G Mobile DVR



4ch 720P 3G 4G Mobile DVR



4ch 720P 3G 4G Mobile DVR

# **LED Indicators**



4ch 720P 3G 4G Mobile DVR

# **Back Panel**



# **RCM-MDR210 Parameter Sheet**

| Item                |                          | Parameter                                                                                                                                                                                                                                                                                          |
|---------------------|--------------------------|---------------------------------------------------------------------------------------------------------------------------------------------------------------------------------------------------------------------------------------------------