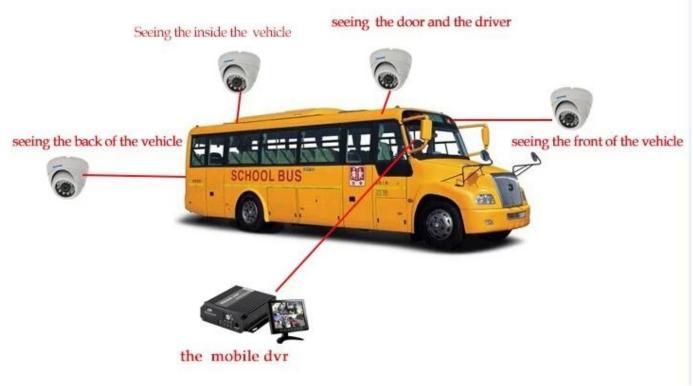

# **Player software interface**

Romote Viewing Surveillance 3G 4G Mobile DVR School bus solution