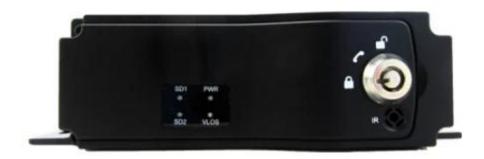

RCM-MDR 210 Series |                                               |  |
|--------------------|-----------------------------------------------|--|
| Model NO.          | Function                                      |  |
| RCM-MDR210XXXI     | Basic Recording,G-Sensor, Single SD card slot |  |
| RCM-MDR210XGXX     | GPS, G-Sensor, Single SD card slot            |  |
| RCM-MDR210WGSX     | 3G, GPS, G-Sensor, Dual SD card slot          |  |
| RCM-MDR210FGSX     | 3G, 4G, GPS, G-Sensor, Dual SD card slot      |  |
| RCM-MDR210WGDX     | 3G, WIFI, GPS, G-Sensor, Dual SD card slot    |  |
| RCM-MDR210FGDX     | 3G, 4G, WIFI, GPS, G-Sensor,Dual SD card slot |  |

# **Detail pictures**

#### 4ch 720P 3G 4G Mobile DVR



4ch 720P 3G 4G Mobile DVR



4ch 720P 3G 4G Mobile DVR

# **LED Indicators**



4ch 720P 3G 4G Mobile DVR

# **Back Panel**



# **RCM-MDR210 Parameter Sheet**

| Item                |                          | Parameter                                                                                                                                                                                                                                                                                          |
|---------------------|--------------------------|----------------------------------------------------------------------------------------------------------------------------------------------------------------------------------------------------------------------------------------------------------------------------------------------------|
| OS                  |