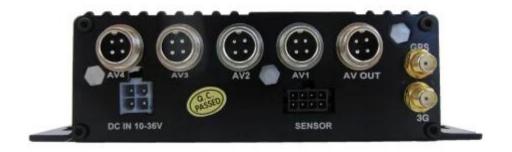

# **Back Panel**

# **RCM-MDR210 Parameter Sheet**

| Item                |                          | Parameter                                                                                                                                                                                                                                                                                          |
|---------------------|--------------------------|----------------------------------------------------------------------------------------------------------------------------------------------------------------------------------------------------------------------------------------------------------------------------------------------------|
| OS                  |                          | Linux                                                                                                                                                                                                                                                                                              |
| Language            |                          | Chinese/English/Customized                                                                                                                                                                                                                                                                         |
| Video Compression   |                          | H.264                                                                                                                                                                                                                                                                                              |
| OSD                 |                          | Overlays information such as date time and vehicle ID                                                                                                                                                                                                                                              |
| GUI                 | Graphical User Interface | Setup system parameters with the remote control.                                                                                                                                                                                                                                                   |
| Video Record System | Video Input              | 4CH 720P AHD input/SD input/mixed video input, aviation connector, 1.0Vp-p, $75\Omega$                                                                                                                                                                                                             |
|                     | Video Output             | 1CH CVBS+1CH VGA output, 1.0Vp-p,<br>75Ω,Aviation,Support 1CH Full Screen,4CH Screen                                                                                                                                                                                                               |
|                     | Preview                  | Support 1 channel and 4 channels preview.<br>Support Manual/Alarm Trigger full screen preview                                                                                                                                                                                                      |
|                     | Resolution               | 720P/D1/HD1/CIF, MAX:4 channels 720P                                                                                                                                                                                                                                                               |
|                     | Video Quality            | 0-7 levels, 0 is the highest level.                                                                                                                                                                                                                                                                |
|                     | Video Standard           | PAL: 100f/s , CCIR625 line,50field; NTSC: 120f/s, CCIR525 line,60field; CIF: 256Kbps ~ 1.5Mbps, 8 level video quality optional; HD1: 600Kbps ~ 2.5Mbps, 8 level video quality optional; D1: 800Kbps ~ 3Mbps, 8 level video quality optional; 720P: 4Mbps-6Mbps, multi level video quality optional |
|                     | Record Mode              | The default setting is auto recording after power on. Timed recording, alarm trigger recording and manual recording are supported.                                                                                                                                                                 |
| Audio               | Audio Input              | 4CH ,Aviation Plug                                                                                                                                                                                                                                                                                 |
|                     | Audio Output             | 1CH,Aviation Plug                                                                                                                                                                                                                                                                                  |
|                     | Compression              | G.726 compression, 8KB/s speed                                                                                                                                                                                                                                                                     |
| Alarm Input         |                          | 4Ch Alarm Input, kinds of alarm linkage support                                                                                                                                                                                                                                                    |
| Alarm Output        |                          | 1CH Alarm Output                                                                                                                                                                                                                                                                                   |