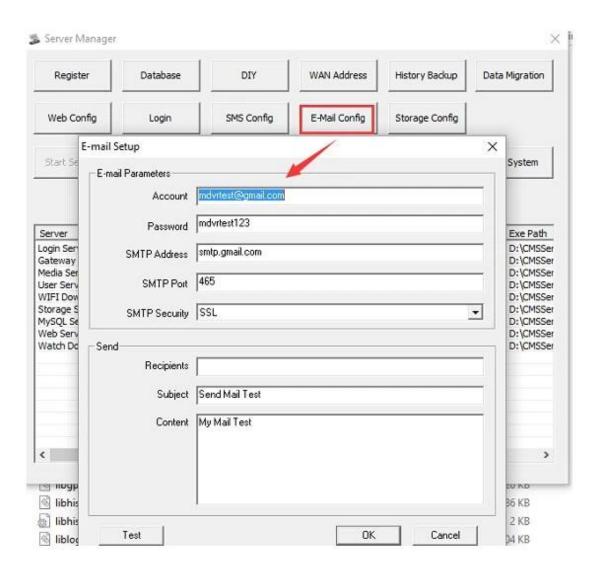

# **Application**

Widely used in passenger car, bus, taxi, school bus, lorry, dangerous vehicle, personal car and ship etc.

Send email and Sent message to mobile phone when alarm happening