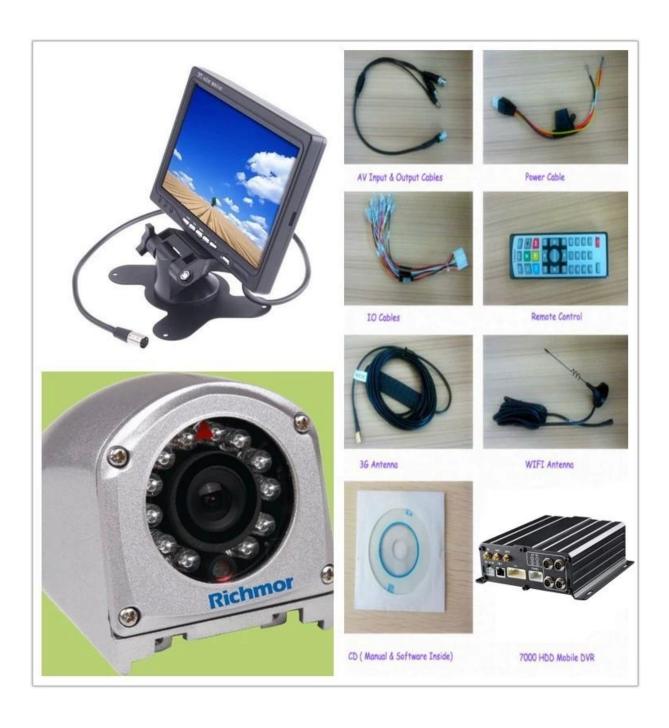

|

| Voltage & Power        | Power Management | Wide Voltage.Support Timed/Delay off |
|------------------------|------------------|--------------------------------------|
|                        | Input Voltage    | DC:+6V - +36V                        |
|                        | Output Voltage   | +12V~1.5A,+5V~1.5A                   |
|                        | Power            | Working<5W                           |
| Working<br>Environment | Temperature      | -20°C - +70°C                        |
|                        | Humidity         | 20% - 80%                            |
| Others                 | Size             | 200 (D)* 187(W)* 62(H) mm            |
|                        | Weight           | 1.90Kg                               |

## Product Show:









Client User Graph Interface



our mdvr support mobile Client monitoring like PC, mobile phone etc.



**Appliacation** 

### **FUNCTIONS**

- Video& Audio real-time monitoring
- Online Vehicle Status
- Satellite Map
- GPS
- Video Storage
- Tracking Display
- Intercom
- Fuel Sensor
- G-Sensor
- Temperature-Sensor



certificate





company and factory















OEM & ODM Service
Brasil World Cup Supplier



Exhibition:



#### CPSE2012 in Shenzhen



CPSE2013 10.29-10.31 4 Booth we have

Welcome you !!!



#### CPSE2012-- Guangdong TV Report-Shenzhen Richmor



Best Regards Amily Zhang

#### HAND US YOUR TRUST, OFFER YOU OUR BEST!!!

Shenzhen Richmor Technology Development Co.,LTD

Email: overseasales-2@rcmcctv.com

Skype: rcmcctvsales2 QQ: 2355778097

MB/Whatsapp: +86 18929314