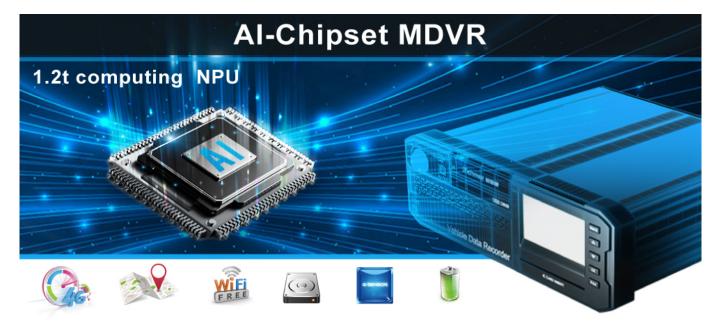

#### System Selling Points:

- 1) MDVR + AI All-In-One. Monitoring and Enhance Driving Safety at the same time.
- 2) Strongly Support ADAS+DSM+BSD. Further support HOD, 360 degree view, etc.
- 3) 8 channel full HD (1080P) video recording, H.265.
- 4) World first AI MDVR, 1.2T computing NPU ensures high accuracy and stable performance. Send us inquiry to get complete product presentation and competitive price!

## More AI function

The strong AI chipset enables this system futher supports below functions and more.