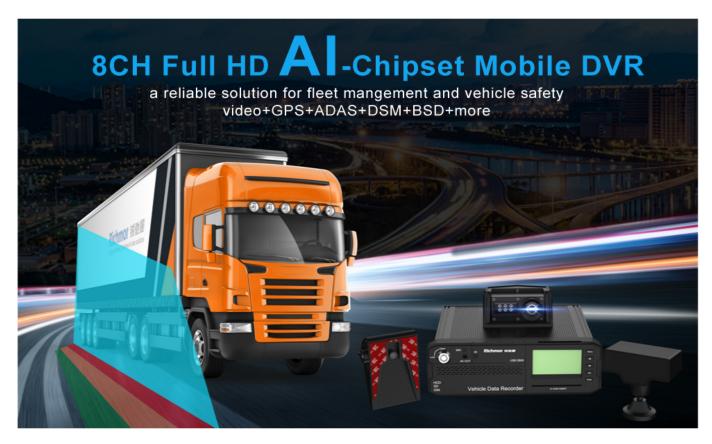

#### System Selling Points:

- 1) MDVR + AI All-In-One. Monitoring and Enhance Driving Safety at the same time.
- 2) Strongly Support ADAS+DSM+BSD. Further support HOD, 360 degree view, etc.
- 3) 8 channel full HD (1080P) video recording, H.265.
- 4) World first AI MDVR, 1.2T computing NPU ensures high accuracy and stable performance. Send us inquiry to get complete product presentation and competitive price!

## What does this system combine?

MDVR + ADAS cam + DSM cam + BSD cam + inner&outer Speaker

Al-Chipset MDVR 8CH Full HD + H.265 + GPS + 3G/4G + WIFI (optional) Algorithm is written inside the MDVR chipsets.