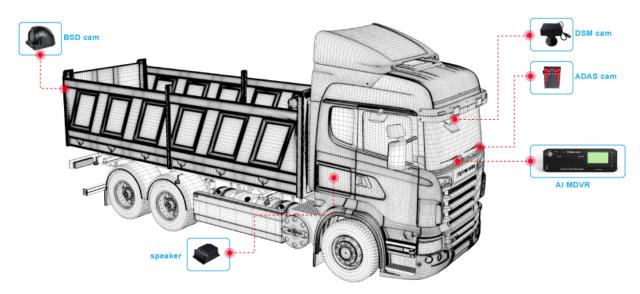

## What does this system combine?

MDVR + ADAS cam + DSM cam + BSD cam + inner&outer Speaker

Al-Chipset MDVR 8CH Full HD + H.265 + GPS + 3G/4G + WIFI (optional) Algorithm is written inside the MDVR chipsets.

## **Installation Diagram**

BSD camera supports installing on the left/right back/front side to adapt to different vehicles. Supports dual BSD detection. Quick installation and easy parameter setup.