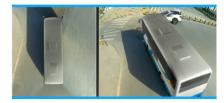

## BSD (Blind Area Detection)

3-level pre-warnings Distinguish Moving Objectives Intelligently

## **Installation Diagram**

BSD camera supports installing on the left/right back/front side to adapt to different vehicles. Supports dual BSD detection. Quick installation and easy parameter setup.