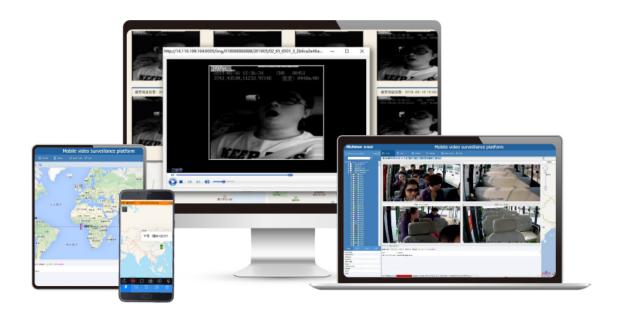

#### Al Platform

GPS/Video/Event report PC client/Andoid APP/IOS APP/Professional player

## More AI function

The strong AI chipset enables this system futher supports below functions and more.

#### 360°viewing

**HOD** detection

Seatbelt detection

Cargo detection

Using phone detection

Passenger counting