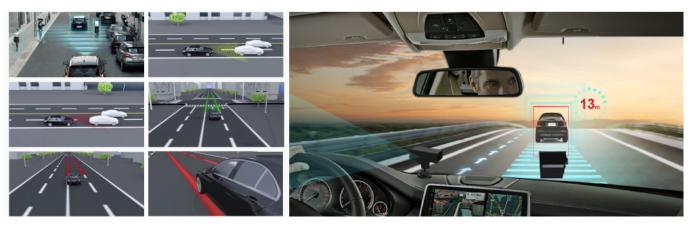

#### **ADAS**

Collision Warning/Passenger Detection/Lane Departure Warning Enhance driving safety, Avoid accidents!!

## BSD (Blind Area Detection)

3-level pre-warnings Distinguish Moving Objectives Intelligently