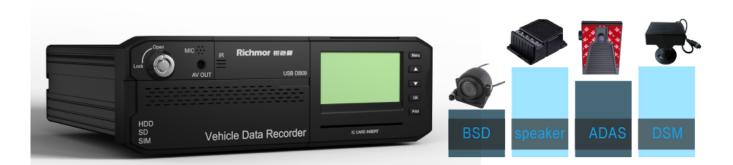

## What does this system combine?

MDVR + ADAS cam + DSM cam + BSD cam + inner&outer Speaker

Al-Chipset MDVR 8CH Full HD + H.265 + GPS + 3G/4G + WIFI (optional) Algorithm is written inside the MDVR chipsets.

#### **ADAS**

Collision Warning/Passenger Detection/Lane Departure Warning Enhance driving safety, Avoid accidents!!

#### **DSM**

Fatigue/Disctraction/Smoking/Calling supported English/Russian/Spanish/Portuguese/customized

## BSD (Blind Area Detection)

3-level pre-warnings Distinguish Moving Objectives Intelligently