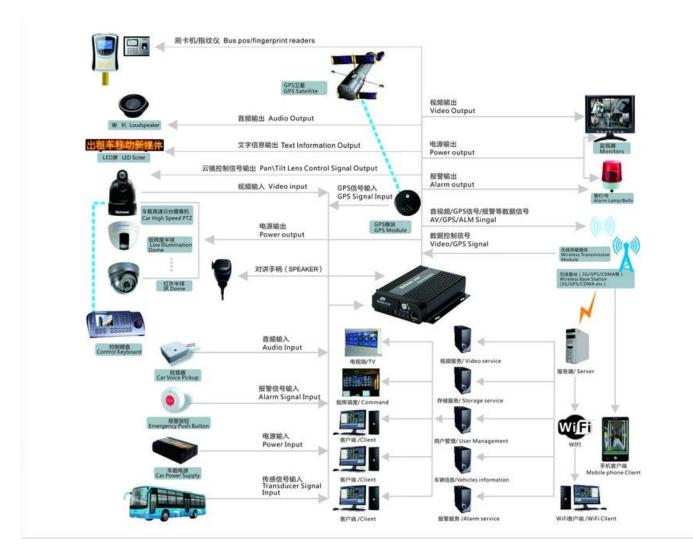

put ), 2CH independent alarm output.
- 9. Support 2 CAN interfaces.
- 10. Support HDD heating functions, can work in harsh environment.
- 11. Support GPS/BD/G-Sensor Extension modul;
- 12. Realize real-time monitor through 3G/4G;
- 13. Support WIFI module, can download data automatically.
- 14 Support Broadcast/Intercom/Text sent etc;can add oil sensor/temperature sensor/POS/LED Advertis ement Panel;
- 15. Support SMS remote configure/ control device;
- 16. OTA(On-The-
- Air) Device automatically upgrade function, can upgrade to updated version, maintenance is more convenient.
- 17. Support voice call function.
- 18. Support IOS/Android Phone Remote monitor

## PC Software interface for gps tracking



### **Android/IOS APP Monitor**



**Server software interface** 



# **Application**



Other related kinds of mobile DVR

# Richmor 锐驰曼

Do Our Best To Be Better For You !

# Product Introduction



7104/7204 720P/1080P Series-AHD 4CH(Top Sale)



7105 Series-AHD 5CH



8114 Series-AHD 4CH 9108 Series-8ch NVR /9204 Series-4ch NVR



7008 Series-D1/720P 8CH

HDD Mobile DVR Series





**Good Relationship with our Customers** 



For more information pls feel free to contact Amily:

**Email:** overseasales-2@rcmcctv.com

**Skype:** rcmcctvsales2

QQ: **2355778097** 

MB/whatsapp: +86 18929314790