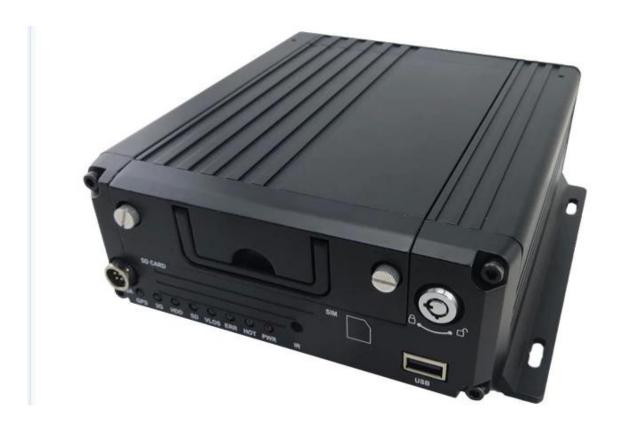

| Item                |                          | Parameter                                                                                                                                                                                                                                                                                          |
|---------------------|--------------------------|----------------------------------------------------------------------------------------------------------------------------------------------------------------------------------------------------------------------------------------------------------------------------------------------------|
| OS                  |                          | Linux                                                                                                                                                                                                                                                                                              |
| Language            |                          | English/Chinese/Customized                                                                                                                                                                                                                                                                         |
| Video Compression   |                          | H.264 Compression                                                                                                                                                                                                                                                                                  |
| OSD                 |                          | Overlays information such as date time and vehicle ID                                                                                                                                                                                                                                              |
| GUI                 | Graphical User Interface | Setup system parameters with the remote control.                                                                                                                                                                                                                                                   |
| Video Record System | Video Input              | 4CH 720P AHD input/SD input/mixed input, aviation connector, 1.0Vp-p, $75\Omega$                                                                                                                                                                                                                   |
|                     | Video Output             | 2CH CVBS+ VGA output for optional,<br>1.0Vp-p, 75Ω,Aviation,Support 1CH Full Screen,<br>4CH Screen view                                                                                                                                                                                            |
|                     | Preview                  | Support 1 channel and 4 channels preview.,<br>Support Manual/Alarm Trigger full screen preview                                                                                                                                                                                                     |
|                     | Resolution               | 720P/D1/HD1/CIF,<br>MAX:4 channels 720P and 4 channels D1                                                                                                                                                                                                                                          |
|                     | Image Quality            | 0-7 levels, 0 is the highest level.                                                                                                                                                                                                                                                                |
|                     | Video Standard           | PAL: 100f/s , CCIR625 line,50field; NTSC: 120f/s, CCIR525 line,60field; CIF: 256Kbps ~ 1.5Mbps, 8 level video quality optional; HD1: 600Kbps ~ 2.5Mbps, 8 level video quality optional; D1: 800Kbps ~ 3Mbps, 8 level video quality optional; 720P: 4Mbps-6Mbps, multi level video quality optional |
|                     | Record Mode              | The default setting is auto recording after power on. Timed recording, alarm trigger recording and manual recording are supported.                                                                                                                                                                 |

| Audio                 | Audio Input      | 4CH Aviation Plug Input                                       |
|-----------------------|------------------|---------------------------------------------------------------|
|                       | Audio Output     | 2CH,headphone connect at front panel,                         |
|                       |                  | BNC Connect on Back panel                                     |
|                       | Compression      | G.726 compression, 8KB/s speed                                |
| Alarm Input           |                  | 7CH Alarm Input,1CH AD Input,                                 |
|                       |                  | impulse speed input,Alarm Linkage                             |
| Alarm Output          |                  | 2CH Alarm Output, Support Light/                              |
|                       |                  | Sound alarm sensor, Oil/Power cut off                         |
| Interface             |                  | 3CH RS232, POS/Fuel Sensor/                                   |
|                       |                  | LED Advertisement Connection                                  |
|                       |                  | 2CH 485 Interface, Connect PTZ Camera                         |
|                       |                  | 2CH CAN interface                                             |
| Wireless Transmission |                  | Support Built in 3G transmission,                             |
|                       |                  | WCDMA, CDMA2000,GPRS, EDGE□                                   |
|                       |                  | Built in 4G module optional, TDD-LTE, FDD-LTE                 |
| GPS Position          |                  | Support Built GPS/BD Module                                   |
|                       | HDD              | Max 2.5" 2TB HDD                                              |
| Storage               | SD Card          | Max 128GB SD Card Mirror Recording Keep Data Safety           |
|                       | Update           | Support USB Updating, SD Card Updatin,<br>OTA Remote Updating |
|                       | File Format      | H.264                                                         |
|                       | File System      | Special FAT32 File System                                     |
|                       | USB              | USB Interface on Front Panel for                              |
|                       |                  | data back up by U Disk,Hard Disk                              |
| Record Replay         | Video Search     | Search By Record Time/Record Type etc                         |
|                       | Playback         | Max support 4CH Replay /Stop/Fast/Slow at same time           |
|                       |                  | Support forward and backward                                  |
|                       |                  | play at the speed of: x 2,x4,x8,x16.                          |
| Security              |                  | User/Admin 2 Level Different Password                         |
| Optional Functions    | Voice Call       | Support voice call each other                                 |
|                       | Serial Expand    | Support LED Advertisement Panel Oil Sensor                    |
|                       |                  | POS□Bus Station Broadcaster□ Car OBD,ect.external dev         |
| V-1 C D               | D M              | ice                                                           |
| Voltage & Power       | Power Management | Wide Voltage.Support Timed/Delay off                          |
|                       | Input Voltage    | DC:+6V - +36V                                                 |
|                       | Power            | Working []5W                                                  |
|                       | Temperature      | -20°C - +70°C                                                 |
| Working Environment   | -                | 20% - 80%                                                     |
|                       | Size             | 200 □D□* 187□W□* 62□H□ mm                                     |
| Others                | Weight           | 1.90 Kg                                                       |