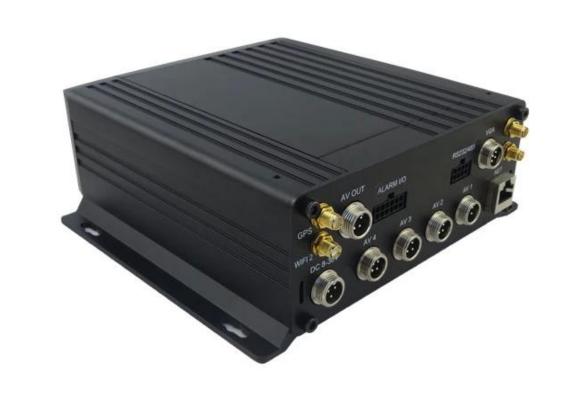

| Audio                 | Audio Input      | 4CH Aviation Plug Input                                       |
|-----------------------|------------------|---------------------------------------------------------------|
|                       | Audio Output     | 2CH,headphone connect at front panel,                         |
|                       |                  | BNC Connect on Back panel                                     |
|                       | Compression      | G.726 compression, 8KB/s speed                                |
| Alarm Input           |                  | 7CH Alarm Input,1CH AD Input,                                 |
|                       |                  | impulse speed input,Alarm Linkage                             |
| Alarm Output          |                  | 2CH Alarm Output, Support Light/                              |
|                       |                  | Sound alarm sensor, Oil/Power cut off                         |
| Interface             |                  | 3CH RS232, POS/Fuel Sensor/                                   |
|                       |                  | LED Advertisement Connection                                  |
|                       |                  | 2CH 485 Interface, Connect PTZ Camera                         |
|                       |                  | 2CH CAN interface                                             |
| Wireless Transmission |                  | Support Built in 3G transmission,                             |
|                       |                  | WCDMA, CDMA2000,GPRS, EDGE□                                   |
|                       |                  | Built in 4G module optional, TDD-LTE, FDD-LTE                 |
| GPS Position          |                  | Support Built GPS/BD Module                                   |
|                       | HDD              | Max 2.5" 2TB HDD                                              |
| Storage               | SD Card          | Max 128GB SD Card Mirror Recording Keep Data Safety           |
|                       | Update           | Support USB Updating, SD Card Updatin,<br>OTA Remote Updating |
|                       | File Format      | H.264                                                         |
|                       | File System      | Special FAT32 File System                                     |
|                       | USB              | USB Interface on Front Panel for                              |
|                       |                  | data back up by U Disk,Hard Disk                              |
| Record Replay         | Video Search     | Search By Record Time/Record Type etc                         |
|                       | Playback         | Max support 4CH Replay /Stop/Fast/Slow at same time           |
|                       |                  | Support forward and backward                                  |
|                       |                  | play at the speed of: x 2,x4,x8,x16.                          |
| Security              |                  | User/Admin 2 Level Different Password                         |
| Optional Functions    | Voice Call       | Support voice call each other                                 |
|                       | Serial Expand    | Support LED Advertisement Panel Oil Sensor                    |
|                       |                  | POS□Bus Station Broadcaster□ Car OBD,ect.external dev         |
| V-1 C D               | D M              | ice                                                           |
| Voltage & Power       | Power Management | Wide Voltage.Support Timed/Delay off                          |
|                       | Input Voltage    | DC:+6V - +36V                                                 |
|                       | Power            | Working []5W                                                  |
|                       | Temperature      | -20°C - +70°C                                                 |
| Working Environment   | -                | 20% - 80%                                                     |
|                       | Size             | 200 □D□* 187□W□* 62□H□ mm                                     |
| Others                | Weight           | 1.90 Kg                                                       |

### **Main Features**

- 1. HIS Solution,H.264 Compression,support 4CH 720P AHD input/ 4CH analog standard definition Camera input/2CH HD + 2CH SD mixed input;
- 2. 3CH video output (2CH CVBS video, support front&rear panel output; VGA output for optional.)
- 3. Exclusive preallocate File System protect data completeness, prevent SD Card fragment, ensure date stablely and c ompletely.
- 4. 8-36V wide voltage with low power consumption.
- 5. Unique UPS Technology ensures the integrality of record when power failure occurs, even can for 8-10s.
- 6. HDD+SD Card Storage (Support 2.5" HDD, max 128G SD Card) protect from Shock & Dust damage ;support USB port data backup and device update;

- 7. Support 2 USB interfaces, data backup and device upgrade.
- 8. Support 9CH alarm input (1CH analog input + 8CH IO alarm input ), 2CH independent alarm output.
- 9. Support 2 CAN interfaces.
- 10. Support HDD heating functions, can work in harsh environment.
- 11. Support GPS/BD/G-Sensor Extension modul;
- 12. Realize real-time monitor through 3G/4G;
- 13. Support WIFI module, can download data automatically.
- 14 Support Broadcast/Intercom/Text sent etc;can add oil sensor/temperature sensor/POS/LED Advertis ement Panel;
- 15. Support SMS remote configure/ control device;
- 16. OTA(On-The-
- Air) Device automatically upgrade function, can upgrade to updated version, maintenance is more convenient.
- 17. Support voice call function.
- 18. Support IOS/Android Phone Remote monitor