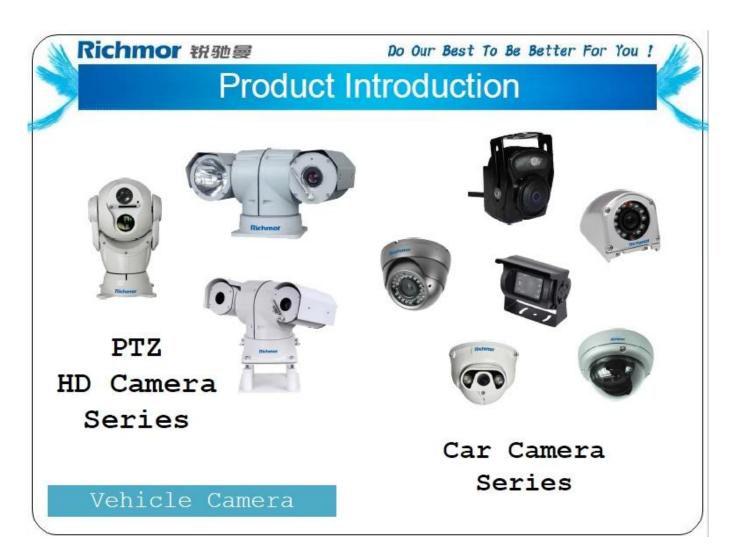

# Product Introduction

7104/7204 720P/1080P Series-AHD 4CH(Top Sale)

7105 Series-AHD 5CH

8114 Series-AHD 4CH 9108 Series-8ch NVR /9204 Series-4ch NVR

7008 Series-D1/720P 8CH

HDD Mobile DVR Series

**Good Relationship with our Customers** 