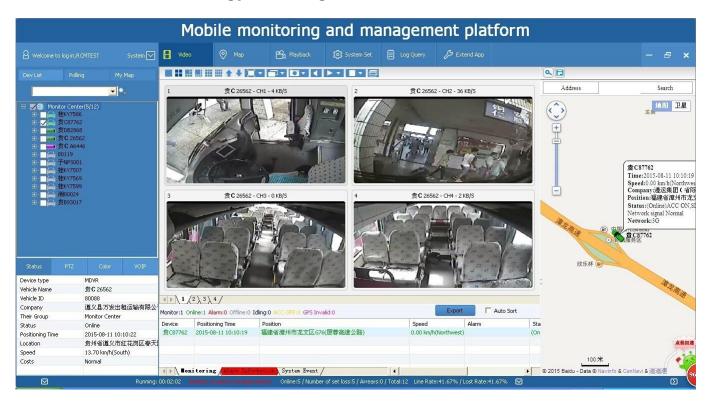

ackup and device upgrade.
- 8. Support 9CH alarm input (1CH analog input + 8CH IO alarm input ), 2CH independent alarm output.
- 9. Support 2 CAN interfaces.
- 10. Support HDD heating functions, can work in harsh environment.
- 11. Support GPS/BD/G-Sensor Extension modul;
- 12. Realize real-time monitor through 3G/4G;
- 13. Support WIFI module, can download data automatically.
- 14 Support Broadcast/Intercom/Text sent etc;can add oil sensor/temperature sensor/POS/LED Advertis ement Panel;
- 15. Support SMS remote configure/ control device;
- 16. OTA(On-The-
- Air) Device automatically upgrade function, can upgrade to updated version, maintenance is more convenient.
- 17. Support voice call function.
- 18. Support IOS/Android Phone Remote monitor

## PC Software interface for gps tracking



### **Android/IOS APP Monitor**



**Server software interface** 



# **Application**



Other related kinds of mobile DVR

# Richmor 锐驰曼

Do Our Best To Be Better For You !

# Product Introduction



7104/7204 720P/1080P Series-AHD 4CH(Top Sale)



7105 Series-AHD 5CH



8114 Series-AHD 4CH 9108 Series-8ch NVR /9204 Series-4ch NVR



7008 Series-D1/720P 8CH

HDD Mobile DVR Series





**Good Relationship with our Customers** 



For more information pls feel free to contact Amily:

**Email:** overseasales-2@rcmcctv.com

**Skype:** rcmcctvsales2

QQ: **2355778097** 

MB/whatsapp: +86 18929314790