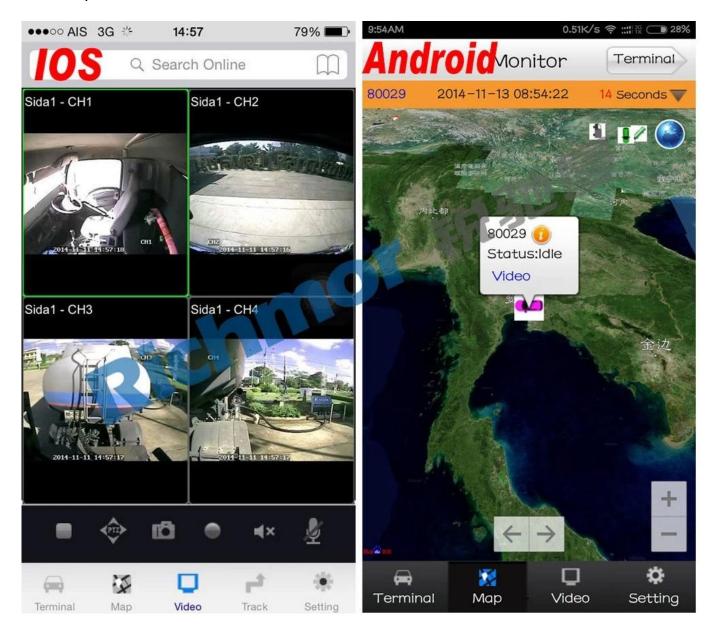

ort 9CH alarm input (1CH analog input + 8CH IO alarm input ), 2CH independent alarm output.
- 9. Support 2 CAN interfaces.
- 10. Support HDD heating functions, can work in harsh environment.
- 11. Support GPS/BD/G-Sensor Extension modul;
- 12. Realize real-time monitor through 3G/4G;
- 13. Support WIFI module, can download data automatically.
- 14 Support Broadcast/Intercom/Text sent etc;can add oil sensor/temperature sensor/POS/LED Advertis ement Panel;
- 15. Support SMS remote configure/ control device;
- 16. OTA(On-The-
- Air) Device automatically upgrade function, can upgrade to updated version, maintenance is more convenient.
- 17. Support voice call function.
- 18. Support IOS/Android Phone Remote monitor

## PC Software interface for gps tracking



### **Android/IOS APP Monitor**



**Server software interface** 



# **Application**



Other related kinds of mobile DVR

# Richmor 锐驰曼

Do Our Best To Be Better For You !

# Product Introduction



7104/7204 720P/1080P Series-AHD 4CH(Top Sale)



7105 Series-AHD 5CH



8114 Series-AHD 4CH 9108 Series-8ch NVR /9204 Series-4ch NVR



7008 Series-D1/720P 8CH

HDD Mobile DVR Series





**Good Relationship with our Customers** 



For more information pls feel free to contact Amily:

**Email:** overseasales-2@rcmcctv.com

**Skype:** rcmcctvsales2

QQ: **2355778097** 

MB/whatsapp: +86 18929314790