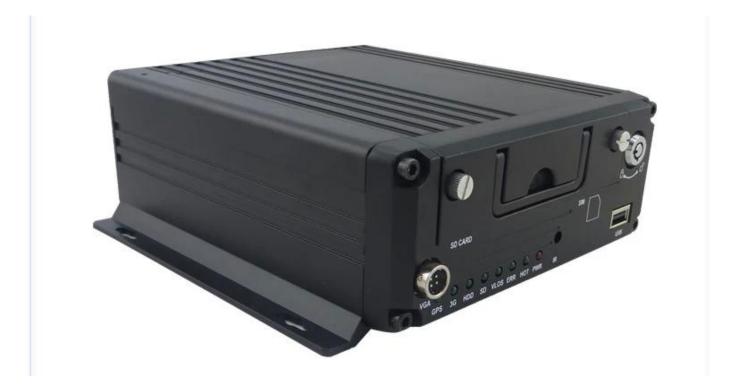

| Item                |                          | Parameter                                                                                                                                                                                                                                                                                          |
|---------------------|--------------------------|----------------------------------------------------------------------------------------------------------------------------------------------------------------------------------------------------------------------------------------------------------------------------------------------------|
| OS                  |                          | Linux                                                                                                                                                                                                                                                                                              |
| Language            |                          | English/Chinese/Customized                                                                                                                                                                                                                                                                         |
| Video Compression   |                          | H.264 Compression                                                                                                                                                                                                                                                                                  |
| OSD                 |                          | Overlays information such as date time and vehicle ID                                                                                                                                                                                                                                              |
| GUI                 | Graphical User Interface | Setup system parameters with the remote control.                                                                                                                                                                                                                                                   |
| Video Record System | Video Input              | 4CH 720P AHD input/SD input/mixed input, aviation connector, 1.0Vp-p, $75\Omega$                                                                                                                                                                                                                   |
|                     | Video Output             | 2CH CVBS+ VGA output for optional,<br>1.0Vp-p, 75Ω,Aviation,Support 1CH Full Screen,<br>4CH Screen view                                                                                                                                                                                            |
|                     | Preview                  | Support 1 channel and 4 channels preview.,<br>Support Manual/Alarm Trigger full screen preview                                                                                                                                                                                                     |
|                     | Resolution               | 720P/D1/HD1/CIF,<br>MAX:4 channels 720P and 4 channels D1                                                                                                                                                                                                                                          |
|                     | Image Quality            | 0-7 levels, 0 is the highest level.                                                                                                                                                                                                                                                                |
|                     | Video Standard           | PAL: 100f/s , CCIR625 line,50field; NTSC: 120f/s, CCIR525 line,60field; CIF: 256Kbps ~ 1.5Mbps, 8 level video quality optional; HD1: 600Kbps ~ 2.5Mbps, 8 level video quality optional; D1: 800Kbps ~ 3Mbps, 8 level video quality optional; 720P: 4Mbps-6Mbps, multi level video quality optional |
|                     | Record Mode              | The default setting is auto recording after power on. Timed recording, alarm trigger recording and manual recording are supported.                                                                                                                                                                 |

| Audio                 | Audio Input      | 4CH Aviation Plug Input                                       |
|-----------------------|------------------|---------------------------------------------------------------|
|                       | Audio Output     | 2CH,headphone connect at front panel,                         |
|                       |                  | BNC Connect on Back panel                                     |
|                       | Compression      | G.726 compression, 8KB/s speed                                |
| Alarm Input           |                  | 7CH Alarm Input,1CH AD Input,                                 |
|                       |                  | impulse speed input,Alarm Linkage                             |
| Alarm Output          |                  | 2CH Alarm Output, Support Light/                              |
|                       |                  | Sound alarm sensor, Oil/Power cut off                         |
| Interface             |                  | 3CH RS232, POS/Fuel Sensor/                                   |
|                       |                  | LED Advertisement Connection                                  |
|                       |                  | 2CH 485 Interface, Connect PTZ Camera                         |
|                       |                  | 2CH CAN interface                                             |
| Wireless Transmission |                  | Support Built in 3G transmission,                             |
|                       |                  | WCDMA, CDMA2000,GPRS, EDGE□                                   |
|                       |                  | Built in 4G module optional, TDD-LTE, FDD-LTE                 |
| GPS Position          |                  | Support Built GPS/BD Module                                   |
|                       | HDD              | Max 2.5" 2TB HDD                                              |
| Storage               | SD Card          | Max 128GB SD Card Mirror Recording Keep Data Safety           |
|                       | Update           | Support USB Updating, SD Card Updatin,<br>OTA Remote Updating |
|                       | File Format      | H.264                                                         |
|                       | File System      | Special FAT32 File System                                     |
|                       | USB              | USB Interface on Front Panel for                              |
|                       |                  | data back up by U Disk,Hard Disk                              |
| Record Replay         | Video Search     | Search By Record Time/Record Type etc                         |
|                       | Playback         | Max support 4CH Replay /Stop/Fast/Slow at same time           |
|                       |                  | Support forward and backward                                  |
|                       |                  | play at the speed of: x 2,x4,x8,x16.                          |
| Security              |                  | User/Admin 2 Level Different Password                         |
| Optional Functions    | Voice Call       | Support voice call each other                                 |
|                       | Serial Expand    | Support LED Advertisement Panel Oil Sensor                    |
|                       |                  | POS□Bus Station Broadcaster□ Car OBD,ect.external dev         |
| V-1 C D               | D M              | ice                                                           |
| Voltage & Power       | Power Management | Wide Voltage.Support Timed/Delay off                          |
|                       | Input Voltage    | DC:+6V - +36V                                                 |
|                       | Power            | Working []5W                                                  |
|                       | Temperature      | -20°C - +70°C                                                 |
| Working Environment   | -                | 20% - 80%                                                     |
|                       | Size             | 200 □D□* 187□W□* 62□H□ mm                                     |
| Others                | Weight           | 1.90 Kg                                                       |