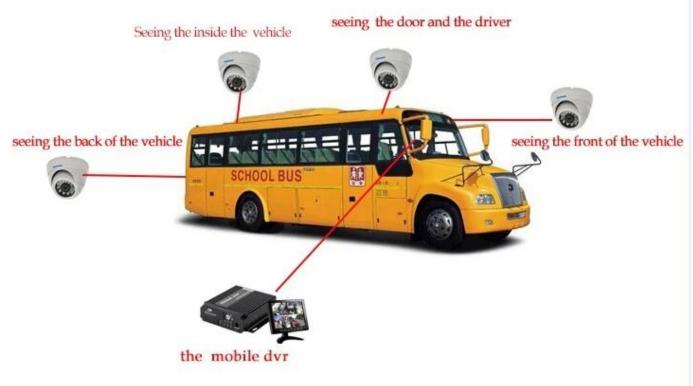

## **Application**

Widely used in passenger car, bus, taxi, school bus, lorry, dangerous vehicle, personal car and ship etc.

Send email and Sent message to mobile phone when alarm happening