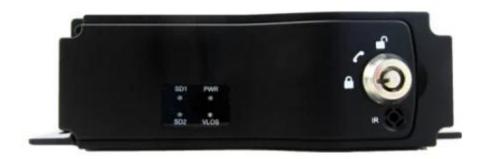

CM-MDR 210 Series |                                               |  |
|--------------------|-----------------------------------------------|--|
| Model NO.          | Function                                      |  |
| RCM-MDR210XXXI     | Basic Recording,G-Sensor, Single SD card slot |  |
| RCM-MDR210XGXX     | GPS, G-Sensor, Single SD card slot            |  |
| RCM-MDR210WGSX     | 3G, GPS, G-Sensor, Dual SD card slot          |  |
| RCM-MDR210FGSX     | 3G, 4G, GPS, G-Sensor, Dual SD card slot      |  |
| RCM-MDR210WGDX     | 3G, WIFI, GPS, G-Sensor, Dual SD card slot    |  |
| RCM-MDR210FGDX     | 3G, 4G, WIFI, GPS, G-Sensor,Dual SD card slot |  |

# **Detail pictures**

#### 4ch 720P 3G 4G Mobile DVR



4ch 720P 3G 4G Mobile DVR



4ch 720P 3G 4G Mobile DVR

## **LED Indicators**



4ch 720P 3G 4G Mobile DVR

## **Back Panel**



## **RCM-MDR210 Parameter Sheet**

| Item                |                          | Parameter                                                                                                                                                                                                                                                                                          |
|---------------------|--------------------------|----------------------------------------------------------------------------------------------------------------------------------------------------------------------------------------------------------------------------------------------------------------------------------------------------|
| OS                  |