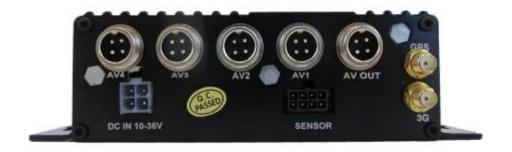

## **Back Panel**

## **RCM-MDR210 Parameter Sheet**

| Item                |                          | Parameter                                                                                                                                                                                                                                                                                          |
|---------------------|--------------------------|----------------------------------------------------------------------------------------------------------------------------------------------------------------------------------------------------------------------------------------------------------------------------------------------------|
| OS                  |                          | Linux                                                                                                                                                                                                                                                                                              |
| Language            |                          | Chinese/English/Customized                                                                                                                                                                                                                                                                         |
| Video Compression   |                          | H.264                                                                                                                                                                                                                                                                                              |
| OSD                 |                          | Overlays information such as date time and vehicle ID                                                                                                                                                                                                                                              |
| GUI                 | Graphical User Interface | Setup system parameters with the remote control.                                                                                                                                                                                                                                                   |
| Video Record System | Video Input              | 4CH 720P AHD input/SD input/mixed video input, aviation connector, 1.0Vp-p, $75\Omega$                                                                                                                                                                                                             |
|                     | Video Output             | 1CH CVBS+1CH VGA output, 1.0Vp-p,<br>75Ω,Aviation,Support 1CH Full Screen,4CH Screen                                                                                                                                                                                                               |
|                     | Preview                  | Support 1 channel and 4 channels preview.<br>Support Manual/Alarm Trigger full screen preview                                                                                                                                                                                                      |
|                     | Resolution               | 720P/D1/HD1/CIF, MAX:4 channels 720P                                                                                                                                                                                                                                                               |
|                     | Video Quality            | 0-7 levels, 0 is the highest level.                                                                                                                                                                                                                                                                |
|                     | Video Standard           | PAL: 100f/s , CCIR625 line,50field; NTSC: 120f/s, CCIR525 line,60field; CIF: 256Kbps ~ 1.5Mbps, 8 level video quality optional; HD1: 600Kbps ~ 2.5Mbps, 8 level video quality optional; D1: 800Kbps ~ 3Mbps, 8 level video quality optional; 720P: 4Mbps-6Mbps, multi level video quality optional |
|                     | Record Mode              | The default setting is auto recording after power on. Timed recording, alarm trigger recording and manual recording are supported.                                                                                                                                                                 |
| Audio               | Audio Input              | 4CH ,Aviation Plug                                                                                                                                                                                                                                                                                 |
|                     | Audio Output             | 1CH,Aviation Plug                                                                                                                                                                                                                                                                                  |
|                     | Compression              | G.726 compression, 8KB/s speed                                                                                                                                                                                                                                                                     |
| Alarm Input         |                          | 4Ch Alarm Input, kinds of alarm linkage support                                                                                                                                                                                                                                                    |
| Alarm Output        |                          | 1CH Alarm Output                                                                                                                                                                                                                                                                                   |

| Communication interface |                   | 1CH RS232 or 1CH RS485 for optional                                                                  |
|-------------------------|-------------------|------------------------------------------------------------------------------------------------------|
| Position                |                   | Support Built GPS/BD Module, built in G-sensor, can replay and analyse vehicle driven route.         |
| wireless transmission   |                   | Support Built-in 3G/4G wireless transmission function, WCDMA, CDMA2000, TDD-LTE, FDD-LTE             |
| Motion Detection        |                   | Support motion detection alarm. (Can set the video recording duration time after alarm on platform.) |
| G-Sensor                |                   | Support G-sensor                                                                                     |
| Storage                 | SD                | Dual SD Card,each max 128GB SD Card loop recording                                                   |
|                         | Upgrade           | Support SD Card remote updating                                                                      |
|                         | File Format       | H.264                                                                                                |
|                         | File System       | Special FAT32 File System                                                                            |
| Video Playback          | Video Search      | Search By Record Time/Record Type etc                                                                |
|                         | Playback          | Max support 4CH Replay /Stop/Fast/Slow at same time                                                  |
|                         |                   | Support forward and backward play at the speed of: x 2,x4,x8,x16.                                    |
| Voltage & Power         | Power Management  | Wide Voltage.Support Timed/Delay off                                                                 |
|                         | Voltage Input     | DC:+8V ~ +36V                                                                                        |
|                         | Power Consumption | Normal Working □14W , Stand-by status < 0.5W                                                         |
|                         | Temperature       | -20°C to +70°C                                                                                       |
| Working Environment     | Humidity          | 20% to 80%                                                                                           |
|                         | Password          | User/Admin 2 Level Different Password                                                                |
| Security                | Size              | 112(W) x36(H) x138(D) mm                                                                             |
| others                  | Net Weight        | 360g                                                                                                 |