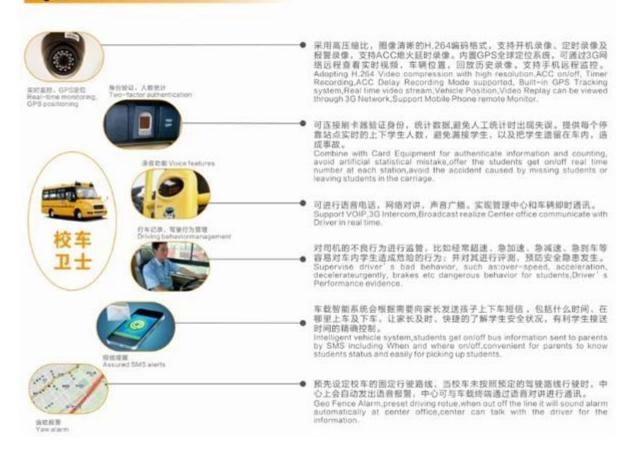

| Communication interface |                   | 1CH RS232 or 1CH RS485 for optional                                                                  |
|-------------------------|-------------------|------------------------------------------------------------------------------------------------------|
| Position                |                   | Support Built GPS/BD Module, built in G-sensor, can replay and analyse vehicle driven route.         |
| wireless transmission   |                   | Support Built-in 3G/4G wireless transmission function, WCDMA, CDMA2000, TDD-LTE, FDD-LTE             |
| Motion Detection        |                   | Support motion detection alarm. (Can set the video recording duration time after alarm on platform.) |
| G-Sensor                |                   | Support G-sensor                                                                                     |
| Storage                 | SD                | Dual SD Card,each max 128GB SD Card loop recording                                                   |
|                         | Upgrade           | Support SD Card remote updating                                                                      |
|                         | File Format       | H.264                                                                                                |
|                         | File System       | Special FAT32 File System                                                                            |
| Video Playback          | Video Search      | Search By Record Time/Record Type etc                                                                |
|                         | Playback          | Max support 4CH Replay /Stop/Fast/Slow at same time                                                  |
|                         |                   | Support forward and backward play at the speed of: x 2,x4,x8,x16.                                    |
| Voltage & Power         | Power Management  | Wide Voltage.Support Timed/Delay off                                                                 |
|                         | Voltage Input     | DC:+8V ~ +36V                                                                                        |
|                         | Power Consumption | Normal Working □14W , Stand-by status < 0.5W                                                         |
|                         | Temperature       | -20°C to +70°C                                                                                       |
| Working Environment     | Humidity          | 20% to 80%                                                                                           |
|                         | Password          | User/Admin 2 Level Different Password                                                                |
| Security                | Size              | 112(W) x36(H) x138(D) mm                                                                             |
| others                  | Net Weight        | 360g                                                                                                 |

## **Richmor surveillance GUI**

The main menu includes: Search, System setup, Rec setup, Network setup, Alarm setup, Peripheral setup, System Tools, System Information, as below: