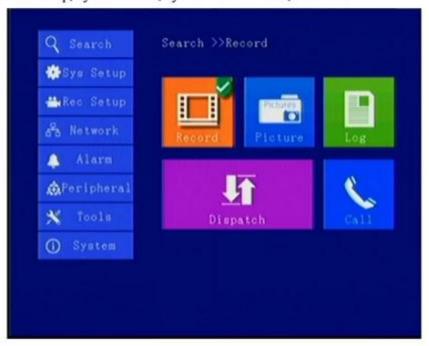

## **Richmor surveillance GUI**

The main menu includes: Search, System setup, Rec setup, Network setup, Alarm setup, Peripheral setup, System Tools, System Information, as below: