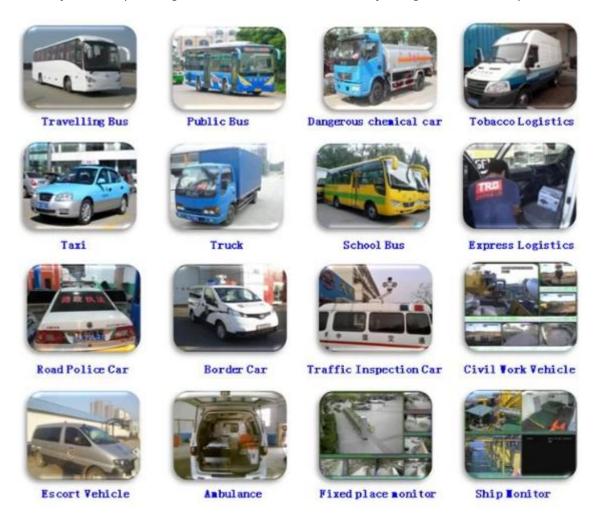

## **Application**

Widely used in passenger car, bus, taxi, school bus, lorry, dangerous vehicle, personal car and ship etc.

Send email and Sent message to mobile phone when alarm happening