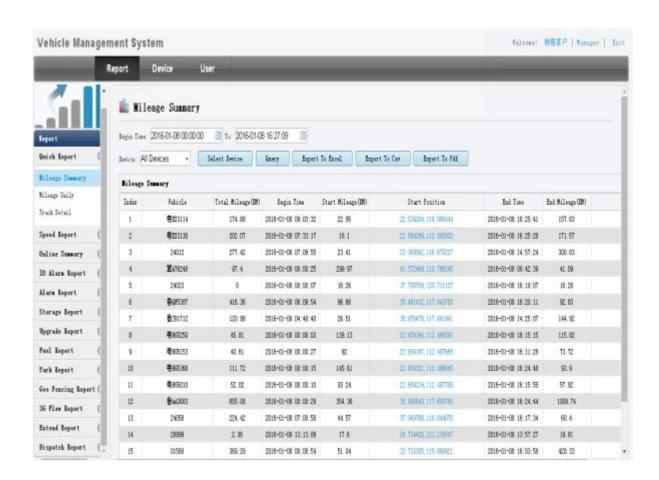

idity          | 20% to 80%                                                                                           |
|                         | Password          | User/Admin 2 Level Different Password                                                                |
| Security                | Size              | 112(W) x36(H) x138(D) mm                                                                             |
| others                  | Net Weight        | 360g                                                                                                 |

## **Richmor surveillance GUI**

The main menu includes: Search, System setup, Rec setup, Network setup, Alarm setup, Peripheral setup, System Tools, System Information, as below:



## **Richmor Mobile DVR Mileage Summary**



# **Player software interface**



Romote Viewing Surveillance 3G 4G Mobile DVR School bus solution









#### Richmor actual case



## **Application**

Widely used in passenger car, bus, taxi, school bus, lorry, dangerous vehicle, personal car and ship etc.



Send email and Sent message to mobile phone when alarm happening





## **Buying Guides**

#### **Packaging**

1 unit with all standard accessories such as AV Cables/IO Cable/Power Cable/Key etc

Neutral paper box or Color paper box with Logo Richmor printed, also welcome customized package.



Richmor Brand Package

Standard Package

#### **Cooperation Terms**

## **Shipping Info**

#### **Estimated Shipping Time**

- a. 3-5 working days after payment cleared for sample order.
- b. 5-10 working days after payment cleared dep