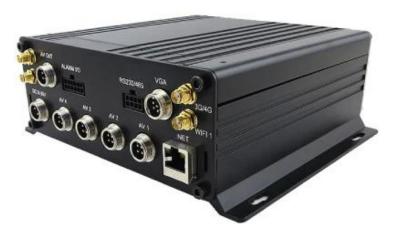

## Accessories along with MDVR

ItemParameterOSLinuxVideo Input4CH 720P AHDVideo Output1CH CVBS+ VGA output for optional, 1.0Vp-p, 75ΩAudio Input4CH ,Aviation PlugAudio Output1CH, rear port connects to BNC connector.Alarm Input6CH IO Alarm Input, Support alarm linkage function

Alarm Output

2CH Relay Alarm Output, Support the linkage acousto-optic alarm, cut off

fuel oil/power,etc

1CH RS232, support extension device, such as POS machine, Oil Fuel

Communication Interface sensor, LED advertising screen, etc.

1CH 485 interface, can connect PTZ, etc.

2CH CAN interface.

Wireless transfer

Support Built-in 3G network, WCDMA,CDMA2000,TD-SCDMA compatible

with GPRS,EDGE; Support Built-in 4G network, TTD-LTE, FDD-LTE

G-Sensor Support G-sensor