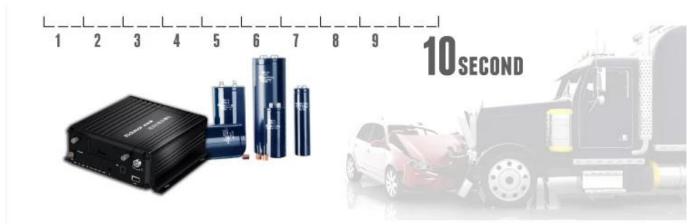

### **Product Quality**

Integrated **industrial-level battery** inside. When vehicles encounter collision, MDVR supports **10s** delay recording for data protection.

**Industrial rubber bracket** to prevent the collision of hard disk in the process of driving, to protect the data security of hard disk. Exclusive damping technology to build military grade quality.