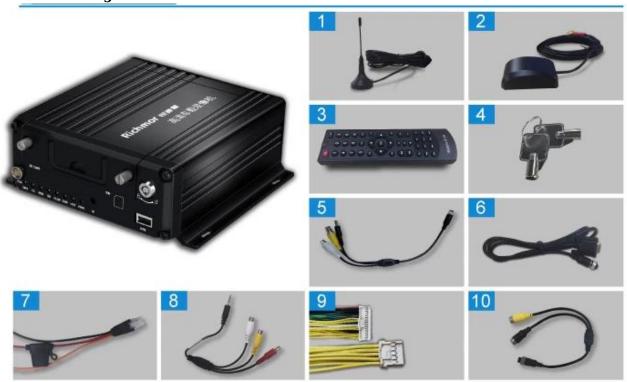

## Accessories along with MDVR

ItemParameterOSLinuxVideo Input4CH 720P AHDVideo Output1CH CVBS+ VGA output for optional, 1.0Vp-p, 75ΩAudio Input4CH ,Aviation PlugAudio Output1CH, rear port connects to BNC connector.Alarm Input6CH IO Alarm Input, Support alarm linkage function

Alarm Output

2CH Relay Alarm Output, Support the linkage acousto-optic alarm, cut off

fuel oil/power,etc

1CH RS232, support extension device, such as POS machine, Oil Fuel

Communication Interface sensor, LED advertising screen, etc.

1CH 485 interface, can connect PTZ, etc.

2CH CAN interface.

Wireless transfer

Support Built-in 3G network, WCDMA,CDMA2000,TD-SCDMA compatible

with GPRS,EDGE; Support Built-in 4G network, TTD-LTE, FDD-LTE

G-Sensor Support G-sensor