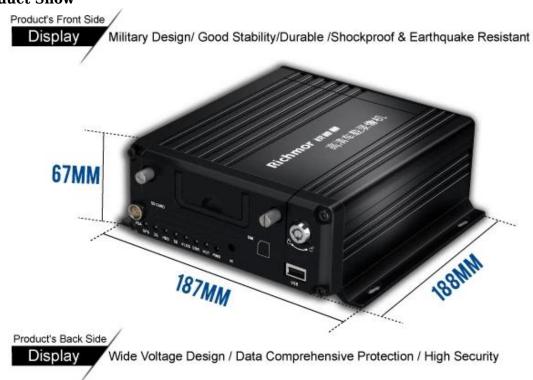

**Products Description** 



#### **Product Show**





### **Product Quality**

Integrated **industrial-level battery** inside. When vehicles encounter collision, MDVR supports **10s** delay recording for data protection.



**Industrial rubber bracket** to prevent the collision of hard disk in the process of driving, to protect the data security of hard disk. Exclusive damping technology to build military grade quality.



Choose the **electronic material of industrial grade specification**, ensure the life of the component and the stability of the whole machine.





# **Customer comments**



#### **Monitoring Management Platform**

RMVS is a system of centralized management and monitoring of all kinds of vehicles based on wireless network. Perform **Real-time Monitoring**, **GPS tracking**, **Video storage**, Vehicle scheduling, **Inte