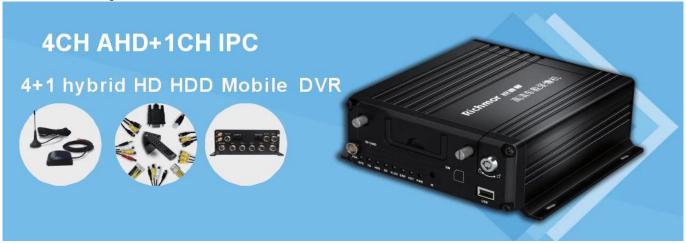

**Products Description** 



#### **Product Show**





### **Product Quality**

Integrated **industrial-level battery** inside. When vehicles encounter collision, MDVR supports **10s** delay recording for data protection.



**Industrial rubber bracket** to prevent the collision of hard disk in the process of driving, to protect the data security of hard disk. Exclusive damping technology to build military grade quality.



Choose the **electronic material of industrial grade specification**, ensure the life of the component and the stability of the whole machine.





# **Customer comments**



#### **Monitoring Management Platform**

RMVS is a system of centralized management and monitoring of all kinds of vehicles based on wireless network. Perform **Real-time Monitoring**, **GPS tracking**, **Video storage**, V