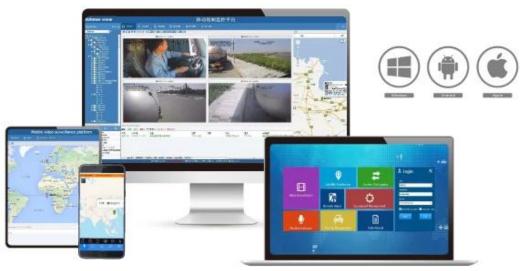

#### **Monitoring Management Platform**

RMVS is a system of centralized management and monitoring of all kinds of vehicles based on wireless network. Perform **Real-time Monitoring**, **GPS tracking**, **Video storage**, Vehicle scheduling, **Intercom** and **Alarm**, etc. This product link is for basic model, without 3G/4G/WIFI/GPS function. **For more function**, **pls contact sales person to know more function of RMVS**.