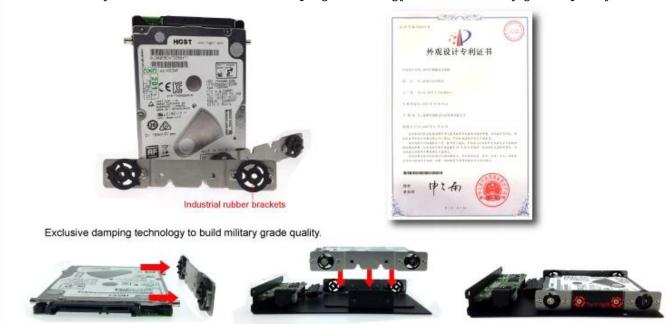

### **Product Quality**

Integrated **industrial-level battery** inside. When vehicles encounter collision, MDVR supports **10s** delay recording for data protection.

**Industrial rubber bracket** to prevent the collision of hard disk in the process of driving, to protect the data security of hard disk. Exclusive damping technology to build military grade quality.