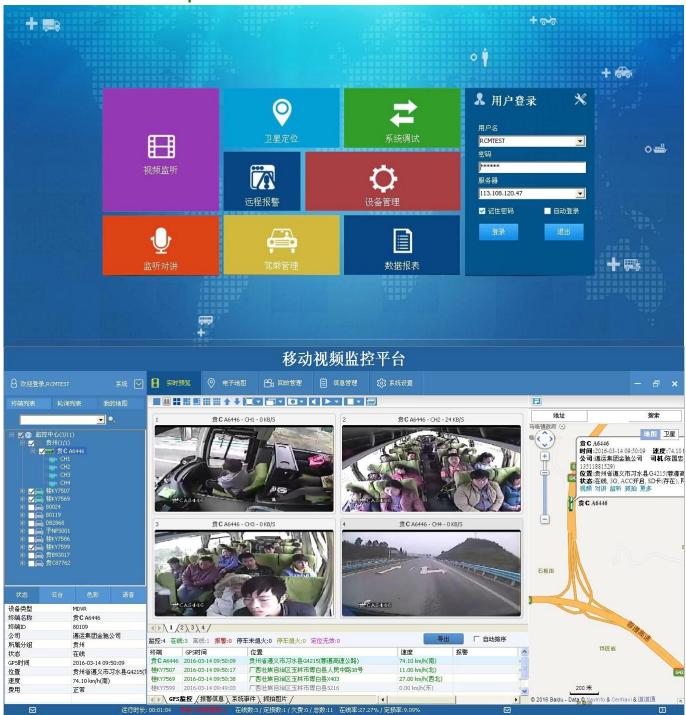

# **Product Show:**

Client User Graph Interface

our mdvr support mobile Client monitoring like PC, mobile phone etc.

**Appliacation** 

# **FUNCTIONS**

- Video& Audio real-time monitoring
- Online Vehicle Status
- Satellite Map
- GPS
- Video Storage
- Tracking Display
- Intercom
- Fuel Sensor
- G-Sensor
- Temperature-Sensor

certificate

company and factory