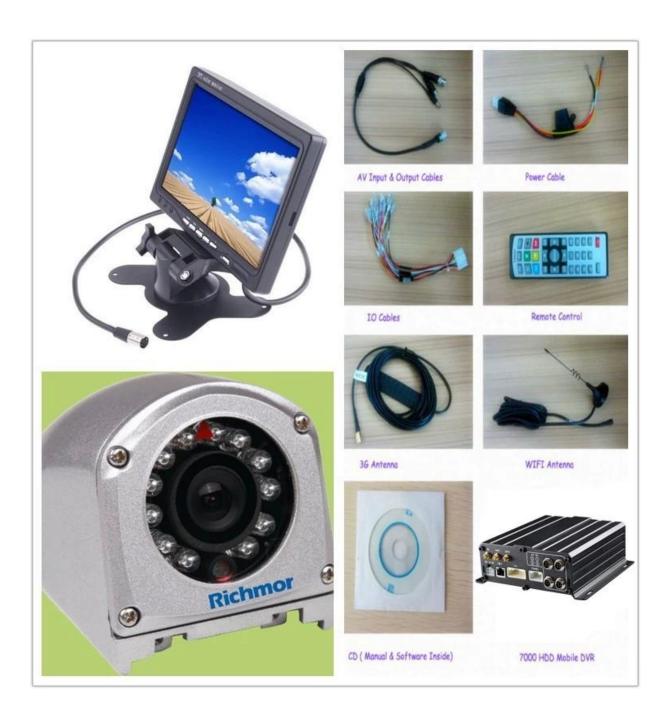

# **Product Show:**

Client User Graph Interface

our mdvr support mobile Client monitoring like PC, mobile phone etc.

**Appliacation** 