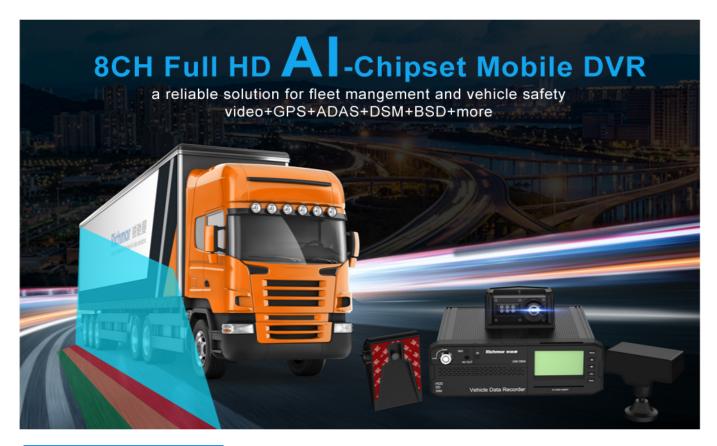

## System Selling Points:

- 1) MDVR + AI All-In-One. Monitoring and Enhance Driving Safety at the same time.
- 2) Strongly Support ADAS+DSM+BSD. Further support HOD, 360 degree view, etc.
- 3) 8 channel full HD (1080P) video recording, H.265.
- 4) World first AI MDVR, 1.2T computing NPU ensures high accuracy and stable performance.

## **Applications**

Widely applied in bus, coach, truck, logistics field.

What does this system combine?

Al-Chipset MDVR 8CH Full HD + H.265 + GPS + 3G/4G + WIFI (optional) Algorithm is written inside the MDVR chipsets.

## ADAS(Advanced Driving Assistance System)

Collision Warning/Passenger Detection/Lane Departure Warning Enhance driving safety, Avoid accidents!!

**DSM(Driver Status Monitoring)** Behavior Detection: *Fatigue/Disctraction/Smoking/Calling* supported Language:

## **BSD** (Blind Area Detection)

3-level pre-warnings Distinguish Moving Objectives Intelligently

**Installation Diagram** BSD camera supports installing on the left/right back/front side to adapt to different vehicles. Supports dual BSD detection. Quick installation and easy parameter setup.