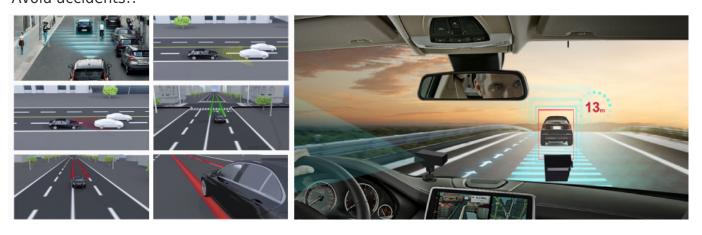

## ADAS(Advanced Driving Assistance System)

Collision Warning/Passenger Detection/Lane Departure Warning Enhance driving safety, Avoid accidents!!

**DSM(Driver Status Monitoring)** Behavior Detection: *Fatigue/Disctraction/Smoking/Calling* supported Language: