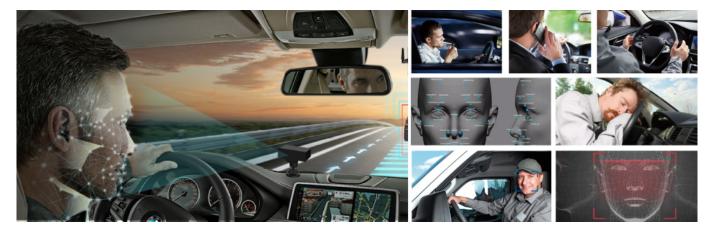

## ADAS(Advanced Driving Assistance System)

Collision Warning/Passenger Detection/Lane Departure Warning Enhance driving safety, Avoid accidents!!

**DSM(Driver Status Monitoring)** Behavior Detection: *Fatigue/Disctraction/Smoking/Calling* supported Language:

English/Russian/Spanish/Portuguese/customized