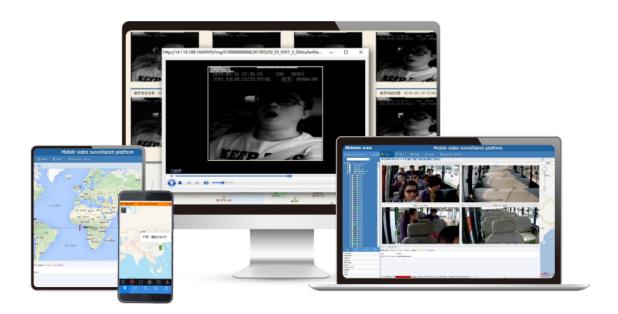

Al Platform GPS/Video/Event report PC client/Andoid APP/IOS APP/Professional player