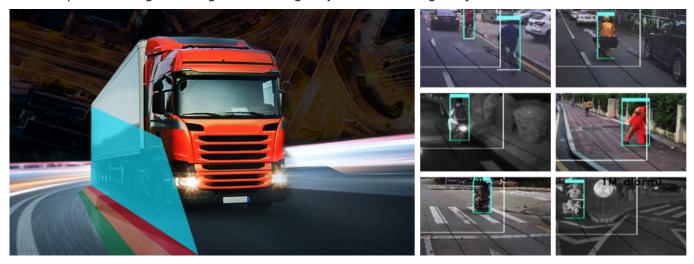

## **BSD** (Blind Area Detection)

3-level pre-warnings Distinguish Moving Objectives Intelligently

**Installation Diagram** BSD camera supports installing on the left/right back/front side to adapt to different vehicles. Supports dual BSD detection. Quick installation and easy parameter setup.