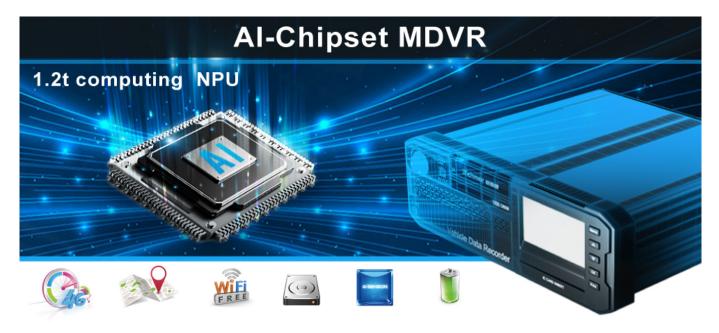

## System Selling Points:

- 1) MDVR + AI All-In-One. Monitoring and Enhance Driving Safety at the same time.
- 2) Strongly Support ADAS+DSM+BSD. Further support HOD, 360 degree view, etc.
- 3) 8 channel full HD (1080P) video recording, H.265.
- 4) World first AI MDVR, 1.2T computing NPU ensures high accuracy and stable performance.

## **Applications**

Widely applied in bus, coach, truck, logistics field.

What does this system combine?

Al-Chipset MDVR 8CH Full HD + H.265 + GPS + 3G/4G + WIFI (optional) Algorithm is written inside the MDVR chipsets.