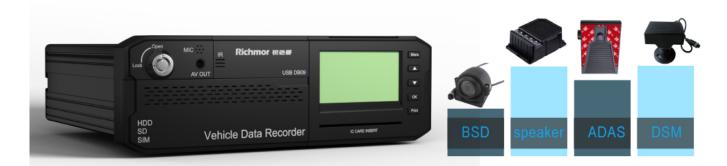

## System Selling Points:

- 1) MDVR + AI All-In-One. Monitoring and Enhance Driving Safety at the same time.
- 2) Strongly Support ADAS+DSM+BSD. Further support HOD, 360 degree view, etc.
- 3) 8 channel full HD (1080P) video recording, H.265.
- 4) World first AI MDVR, 1.2T computing NPU ensures high accuracy and stable performance.

## ADAS(Advanced Driving Assistance System)

Collision Warning/Passenger Detection/Lane Departure Warning Enhance driving safety, Avoid accidents!!

**DSM(Driver Status Monitoring)** Behavior Detection: *Fatigue/Disctraction/Smoking/Calling* supported Language:

## **BSD** (Blind Area Detection)

3-level pre-warnings Distinguish Moving Objectives Intelligently

**Installation Diagram** BSD camera supports installing on the left/right back/front side to adapt to different vehicles. Supports dual BSD detection. Quick installation and easy parameter setup.