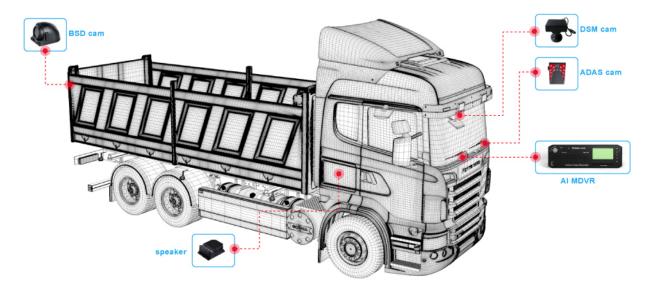

## **Applications**

Widely applied in bus, coach, truck, logistics field.

What does this system combine?

Al-Chipset MDVR 8CH Full HD + H.265 + GPS + 3G/4G + WIFI (optional) Algorithm is written inside the MDVR chipsets.

## **BSD** (Blind Area Detection)

3-level pre-warnings Distinguish Moving Objectives Intelligently

**Installation Diagram** BSD camera supports installing on the left/right back/front side to adapt to different vehicles. Supports dual BSD detection. Quick installation and easy parameter setup.