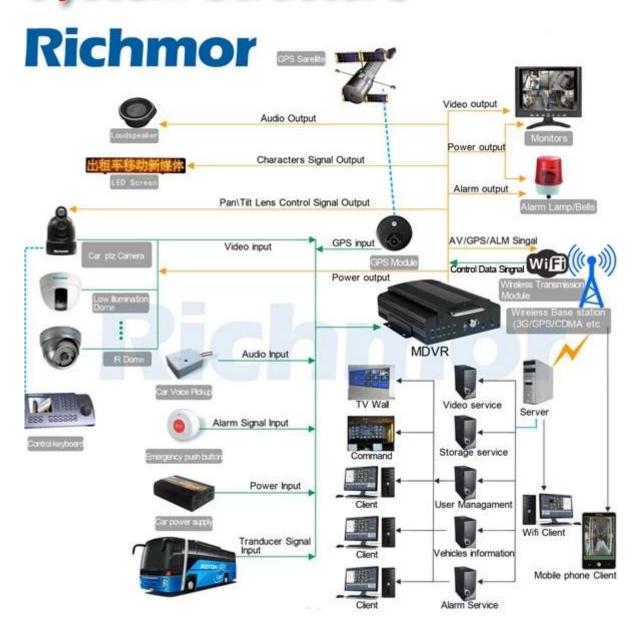

## System Structure

### **FUNCTIONS**

- Video& Audio real-time monitoring
- Online Vehicle Status
- Satellite Map
- GPS
- Video Storage
- Tracking Display
- Intercom
- Fuel Sensor
- G-Sensor
- Temperature-Sensor

OEM & ODM Service