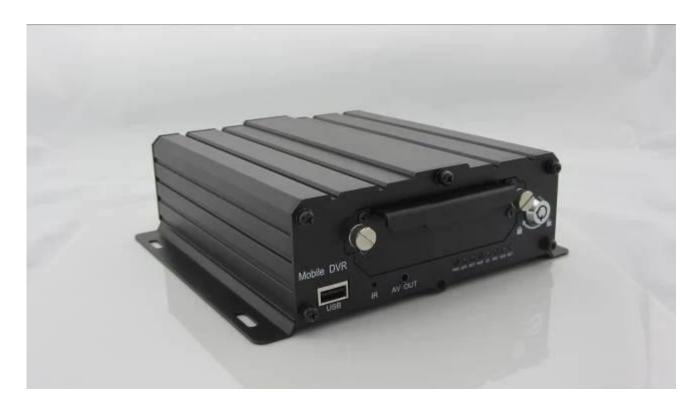

# product specification:

| Item                   |                          | parameter                                                                                                                                                                                                                                                                                                         |
|------------------------|--------------------------|-------------------------------------------------------------------------------------------------------------------------------------------------------------------------------------------------------------------------------------------------------------------------------------------------------------------|
| Operating System       |                          | Linux                                                                                                                                                                                                                                                                                                             |
| Language               |                          | English/chinese/customized                                                                                                                                                                                                                                                                                        |
| Video Compression      |                          | H.264 Compression                                                                                                                                                                                                                                                                                                 |
| OSD                    |                          | overlays information such as date time and vehicle ID                                                                                                                                                                                                                                                             |
| GUI                    | Graphical user interface | setup system parameters with the remote control                                                                                                                                                                                                                                                                   |
| Video Record<br>System | video input              | 4CH 960P/720P AHD input, aviation connector, 1.0Vp-p, 75Ω                                                                                                                                                                                                                                                         |
|                        | video output             | 1 CVBS, 1.0Vp-p, 75 $\Omega$ ,Aviation,Support 1CH Full Screen,4CH Screen view                                                                                                                                                                                                                                    |
|                        | preview                  | Support 1 channel and 4 channels preview., Support Manual/Alarm Trigger full screen preview                                                                                                                                                                                                                       |
|                        | resolution               | 720P/D1/HD1/CIF, MAX:4 channels of 720P and 4 channels of D1                                                                                                                                                                                                                                                      |
|                        | image quality            | 1-4 levels, 1 is the highest level.                                                                                                                                                                                                                                                                               |
|                        | video standard           | PAL: 100f/s , CCIR625 line,50field;<br>NTSC: 120f/s, CCIR525 line,60field;<br>CIF: 256Kbps ~ 1.5Mbps, 8 level video quality optional;<br>HD1: 600Kbps ~ 2.5Mbps, 8 level video quality optional;<br>D1: 800Kbps ~ 3Mbps, 8 level video quality optional;<br>720P: 4Mbps-6Mbps, multi level video quality optional |
|                        | record mode              | The default setting is auto recording after power on. Timed recording, alarm trigger recording and manual recording are supported.                                                                                                                                                                                |
|                        | audio input              | 4CH Aviation Plug Input                                                                                                                                                                                                                                                                                           |
| Audio                  | audio output             | 2CH,headphone connect at front panel, BNC Connect on Back panel                                                                                                                                                                                                                                                   |
|                        | compression              | G.726 compression, 8KB/s speed                                                                                                                                                                                                                                                                                    |
| Alarm Input            |                          | 7CH Alarm Input,1CH AD Input,impulse speed input,Alarm Linkage                                                                                                                                                                                                                                                    |
| Alarm Output           |                          | 2CH Alarm Output,Support Light/Sound alarm sensor,Oil/Power cut off                                                                                                                                                                                                                                               |
| Interface              |                          | 3CH RS232, POS/Fuel Sensor/LED Advertisement Connection                                                                                                                                                                                                                                                           |
|                        |                          | 1CH 485 Interface,Connect PTZ Camera                                                                                                                                                                                                                                                                              |
| Wireless Transmission  |                          | Support Built in 3G transmission,, WCDMA, CDMA2000,GPRS, EDGE; Built in 4G module optional, TDD-LTE, FDD-LTE                                                                                                                                                                                                      |
| GPS Position           |                          | Support Built GPS/BD Module                                                                                                                                                                                                                                                                                       |
| Storage                | HDD                      | Max 2.5" 1TB HDD                                                                                                                                                                                                                                                                                                  |
|                        | SD Card                  | Max 128GB SD Card Mirror Recording Keep Data Safety                                                                                                                                                                                                                                                               |
|                        | update                   | Support USB Updating, SD Card Updating,OTA Remote Updating                                                                                                                                                                                                                                                        |
|                        | file format              | H.264                                                                                                                                                                                                                                                                                                             |
|                        | file system              | Special FAT32 File System                                                                                                                                                                                                                                                                                         |
|                        | USB                      | USB Interface on Front Panel for data back up by U Disk,Hard Disk                                                                                                                                                                                                                                                 |
| Record Replay          | video search             | Search By Record Time/Record Type etc                                                                                                                                                                                                                                                                             |
|                        | playback                 | Max support 4CH Replay /Stop/Fast/Slow at same time                                                                                                                                                                                                                                                               |
|                        |                          | Support forward and backward play at the speed of: x 2,x4,x8,x16.                                                                                                                                                                                                                                                 |
| Security               |                          | User/Admin 2 Level Different Password                                                                                                                                                                                                                                                                             |
| Optional<br>Functions  | voice call               | Support voice call each other                                                                                                                                                                                                                                                                                     |
|                        | TTS Voice broadcast      | Support TTS voice broadcast function.                                                                                                                                                                                                                                                                             |
|                        | serial expand            | Support LED Advertisement Panel,Oil Sensor,<br>POS,Bus Station Broadcaster,Car OBD,ect.external device                                                                                                                                                                                                            |